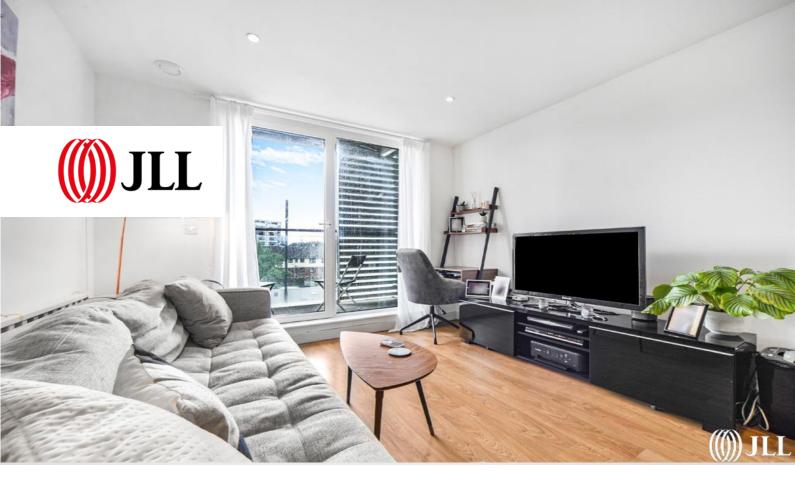

This spacious apartment benefits from two double bedrooms, master with en-suite bathroom, fully fitted kitchen with integrated appliances, modern bathroom, and large modern living/dining area leading onto private balcony.

## **GROSSINTERNALAREA**

Approx. 666 sq. ft (61.9 sq. m)

- 2 Bedrooms
- 2 Bathrooms (one en-suite)
- 2nd Floor
- Balcony
- Secure Development
- Leasehold
- Approx. 666 sq. ft (61.9 sq. m)
- 0.3 miles from Stratford station (Jubilee, Central, DLR & Elizabeth Line)