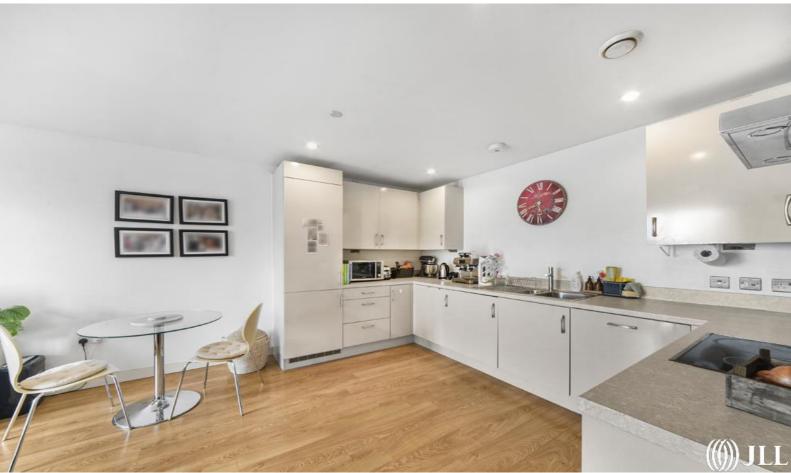

This spacious apartment benefits from two double bedrooms, master with en-suite bathroom, fully fitted kitchen with integrated appliances, modern bathroom, and large modern living/dining area leading onto private balcony.