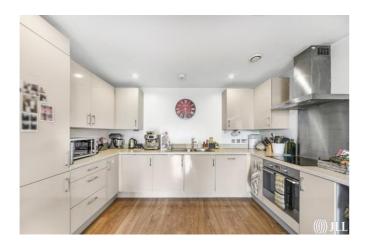

This spacious apartment benefits from two double bedrooms, master with en-suite bathroom, fully fitted kitchen with integrated appliances, modern bathroom, and large modern living/dining area leading onto private balcony.