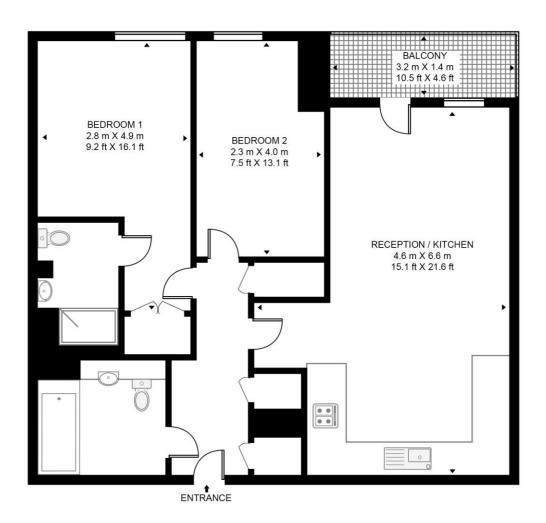

## **GROSSINTERNALAREA**

Approx. 666 sq. ft (61.9 sq. m)

- 2 Bedrooms
- 2 Bathrooms (one en-suite)
- 2nd Floor
- Balcony
- Secure Development
- Leasehold
- Approx. 666 sq. ft (61.9 sq. m)
- 0.3 miles from Stratford station (Jubilee, Central, DLR & Elizabeth Line)

## APPROXIMATE GROSS INTERNAL FLOOR AREA 666 SQ.FT (61.9 SQ.M)

## SECOND FLOOR

This floor plan has been defined by the RICS Code of Measurement. This floor plan and all others are for approximate representative purposes only and upon usage is agreed to as such by the client.