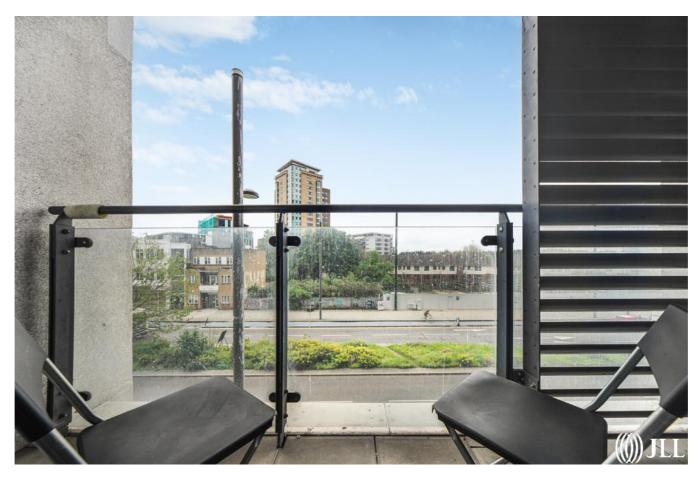

This spacious apartment benefits from two double bedrooms, master with en-suite bathroom, fully fitted kitchen with integrated appliances, modern bathroom, and large modern living/dining area leading onto private balcony.

## **GROSSINTERNALAREA**

Approx. 666 sq. ft (61.9 sq. m)

- 2 Bedrooms
- 2 Bathrooms (one en-suite)
- 2nd Floor
- Balcony
- Secure Development
- Leasehold
- Approx. 666 sq. ft (61.9 sq. m)
- 0.3 miles from Stratford station (Jubilee, Central, DLR & Elizabeth Line)