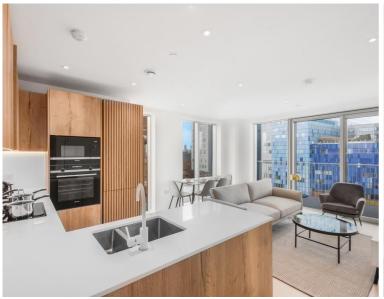

### Description

A stunning two bedroom within Jacquard Point, the Silk District, F1.

This luxury apartment offers great living space and is offered fully furnished or unfurnished. The apartment comprises an open plan living room and integrated kitchen, separate sleeping area with large fitted wardrobes, bathroom with porcelain finish, tiled flooring throughout and good storage space.

- 2 Bedrooms
- 2 Bathrooms
- 9th Floor
- Large Balcony
- Open-plan living / dining area
- Communal rooftop gardens
- 24 hour concierge
- On-site leisure facilities including cinema and gym
- 0.3 miles from Whitechapel Station
- Approx. 770 sq ft (71.5 sq m)