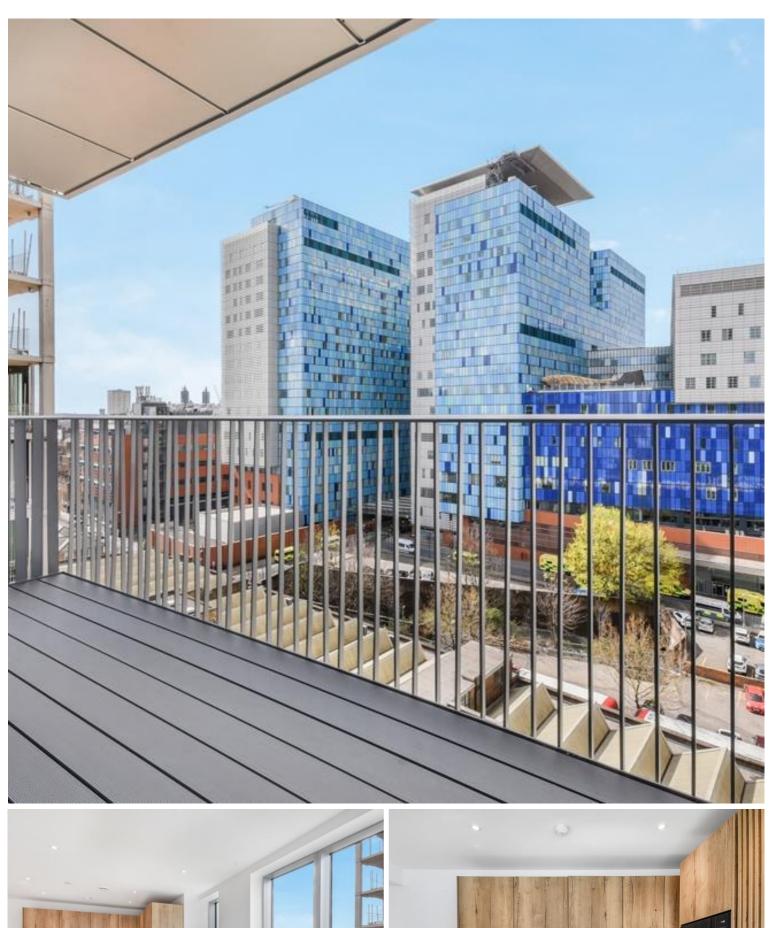

The Silk District is a development from Mount Anvil and offers its residents fantastic amenities which include 24 hour concierge, on site gym, cinema room, rooftop gardens and resident's lounge. The development is within easy reach of the City of London and in the heart of the Whitechapel regeneration area, approximately 0.3 miles from Whitechapel Underground / Crossrail station.

- 2 Bedrooms
- 2 Bathrooms
- 9th Floor
- Large Balcony
- Open-plan living / dining area
- Communal rooftop gardens
- 24 hour concierge
- On-site leisure facilities including cinema and gym
- 0.3 miles from Whitechapel Station
- Approx. 770 sq ft (71.5 sq m)