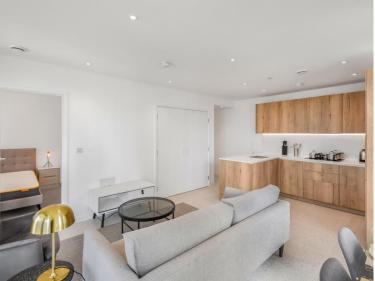

### Description

A stunning two bedroom within Jacquard Point, the Silk District, F1.

This luxury apartment offers great living space and is offered fully furnished or unfurnished. The apartment comprises an open plan living room and integrated kitchen, separate sleeping area with large fitted wardrobes, bathroom with porcelain finish, tiled flooring throughout and good storage space.

- 2 Bedrooms
- 2 Bathrooms
- 9th Floor
- Large Balcony
- Open-plan living / dining area
- Communal rooftop gardens
- 24 hour concierge
- On-site leisure facilities including cinema and gym
- 0.3 miles from Whitechapel Station
- Approx. 770 sq ft (71.5 sq m)