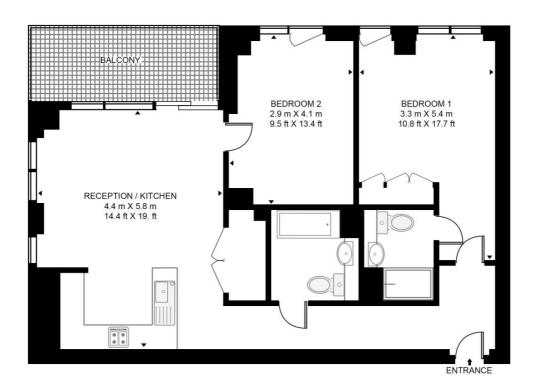

## Floorplan

770 sq ft | 72 sq m

### JAQUARD POINT, THE SILK DISTRICT

APPROXIMATE GROSS INTERNAL FLOOR AREA 770 SQ.FT (71.5 SQ.M)

#### **NINTH FLOOR**

This floor plan has been defined by the RICS Code of Measurement. This floor plan and all others are for approximate representative purposes only and upon usage is agreed to as such by the client.