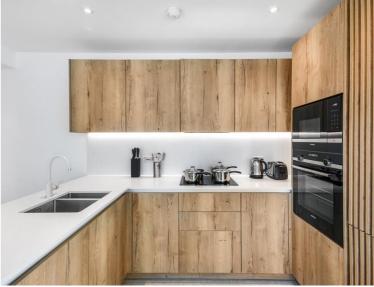

### Description

A stunning two bedroom within Jacquard Point, the Silk District, F1.

This luxury apartment offers great living space and is offered fully furnished or unfurnished. The apartment comprises an open plan living room and integrated kitchen, separate sleeping area with large fitted wardrobes, bathroom with porcelain finish, tiled flooring throughout and good storage space.