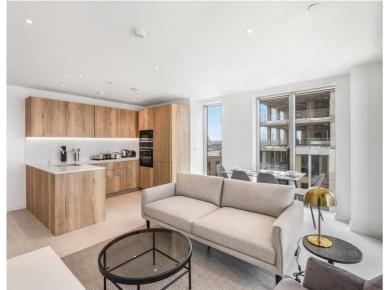

### Description

A stunning two bedroom within Jacquard Point, the Silk District, F1.

This luxury apartment offers great living space and is offered fully furnished or unfurnished. The apartment comprises an open plan living room and integrated kitchen, separate sleeping area with large fitted wardrobes, bathroom with porcelain finish, tiled flooring throughout and good storage space.

- 2 Bedrooms
- 2 Bathrooms
- 9th Floor
- Large Balcony
- Open-plan living / dining area
- Communal rooftop gardens
- 24 hour concierge
- On-site leisure facilities including cinema and gym
- 0.3 miles from Whitechapel Station
- Approx. 770 sq ft (71.5 sq m)