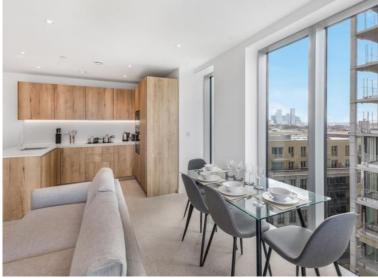

### Description

A stunning two bedroom within Jacquard Point, the Silk District, F1.

This luxury apartment offers great living space and is offered fully furnished or unfurnished. The apartment comprises an open plan living room and integrated kitchen, separate sleeping area with large fitted wardrobes, bathroom with porcelain finish, tiled flooring throughout and good storage space.

The Silk District is a development from Mount Anvil and offers its residents fantastic amenities which include 24 hour concierge, on site gym, cinema room, rooftop gardens and resident's lounge. The development is within easy reach of the City of London and in the heart of the Whitechapel regeneration area, approximately 0.3 miles from Whitechapel Underground / Crossrail station.

- 2 Bedrooms
- 2 Bathrooms
- 9th Floor
- Large Balcony
- Open-plan living / dining area
- Communal rooftop gardens
- 24 hour concierge
- On-site leisure facilities including cinema and gym
- 0.3 miles from Whitechapel Station
- Approx. 770 sq ft (71.5 sq m)