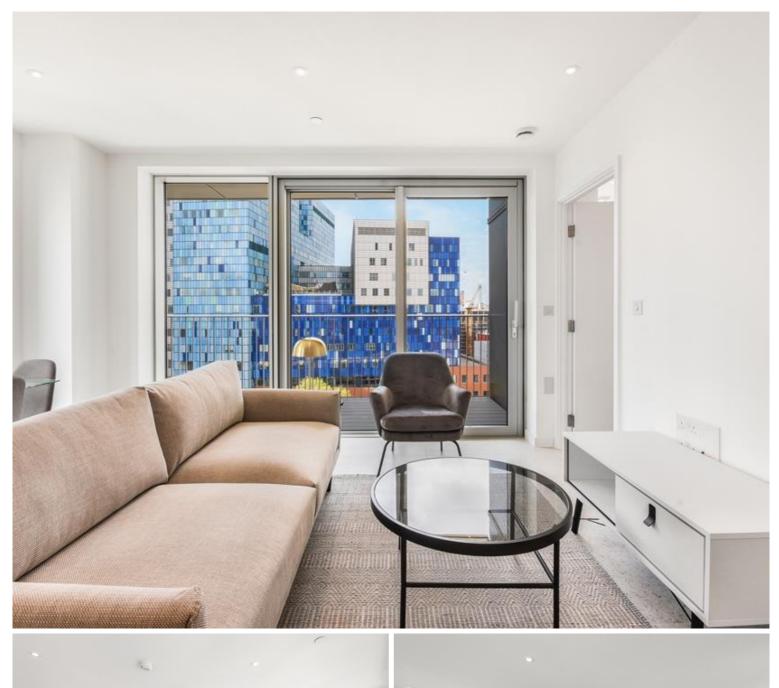

### Description

A stunning two bedroom within Jacquard Point, the Silk District, F1.

This luxury apartment offers great living space and is offered fully furnished or unfurnished. The apartment comprises an open plan living room and integrated kitchen, separate sleeping area with large fitted wardrobes, bathroom with porcelain finish, tiled flooring throughout and good storage space.

- 2 Bedrooms
- 2 Bathrooms
- 9th Floor
- Large Balcony
- Open-plan living / dining area
- Communal rooftop gardens
- 24 hour concierge
- On-site leisure facilities including cinema and gym
- 0.3 miles from Whitechapel Station
- Approx. 770 sq ft (71.5 sq m)