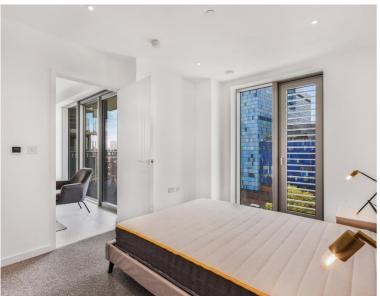

### Description

A stunning two bedroom within Jacquard Point, the Silk District, F1.

This luxury apartment offers great living space and is offered fully furnished or unfurnished. The apartment comprises an open plan living room and integrated kitchen, separate sleeping area with large fitted wardrobes, bathroom with porcelain finish, tiled flooring throughout and good storage space.

- 2 Bedrooms
- 2 Bathrooms
- 9th Floor
- Large Balcony
- Open-plan living / dining area
- Communal rooftop gardens
- 24 hour concierge
- On-site leisure facilities including cinema and gym
- 0.3 miles from Whitechapel Station
- Approx. 770 sq ft (71.5 sq m)