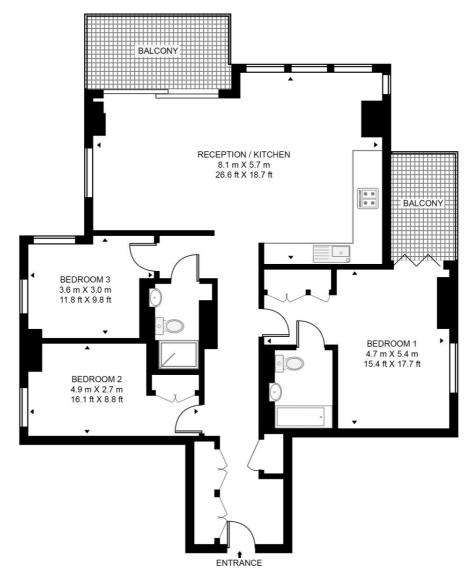

## Floorplan

1,206 sq ft | 112 sq m

### ATLAS BUILDING, 145 CITY ROAD

APPROXIMATE GROSS INTERNAL FLOOR AREA 1195 SQ.FT (111 SQ.M)

#### TWENTY FOURTH FLOOR

This floor plan has been defined by the RICS Code of Measurement. This floor plan and all others are for approximate representative purposes only and upon usage is agreed to as such by the client.