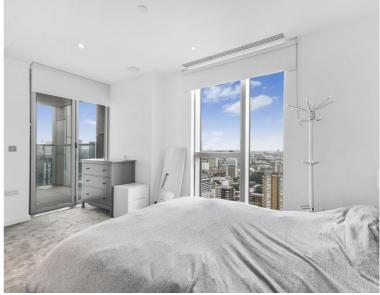

### Description

A truly spectacular and rare available 3 bedroom apartment in the ever popular Atlas Building, Old Street, EC1.

Situated on the 24th floor, this well-furnished 3 bedroom apartment in situated on the south side of the building and boasts approximately 1206 sq. ft. The apartment comprises 3 double bedrooms with large fitted wardrobes to bedrooms 1 and 2, two luxury bathrooms, large reception area with open plan fully fitted kitchen and two large balconies.