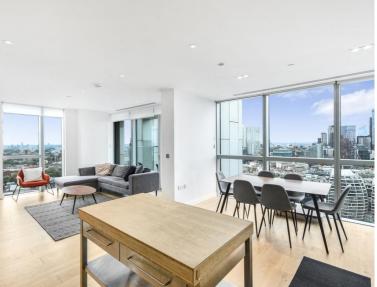

### Description

A truly spectacular and rare available 3 bedroom apartment in the ever popular Atlas Building, Old Street, EC1.

Situated on the 24th floor, this well-furnished 3 bedroom apartment in situated on the south side of the building and boasts approximately 1206 sq. ft. The apartment comprises 3 double bedrooms with large fitted wardrobes to bedrooms 1 and 2, two luxury bathrooms, large reception area with open plan fully fitted kitchen and two large balconies.