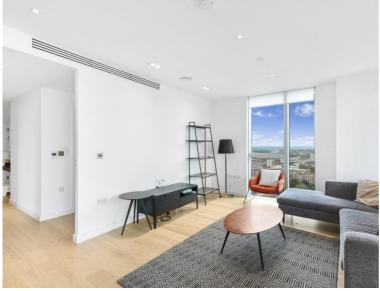

### Description

A truly spectacular and rare available 3 bedroom apartment in the ever popular Atlas Building, Old Street, EC1.

Situated on the 24th floor, this well-furnished 3 bedroom apartment in situated on the south side of the building and boasts approximately 1206 sq. ft. The apartment comprises 3 double bedrooms with large fitted wardrobes to bedrooms 1 and 2, two luxury bathrooms, large reception area with open plan fully fitted kitchen and two large balconies.

The Atlas Building is next to Old Street station (0.1 mile) and ideally situated for the City, Hoxton, Shoreditch and Angel. The development has a high specification with comfort cooling / heating and offers top of the range amenities which include pool, spa, gymnasium, private cinema room, resident's only business lounge and 24 hour concierge.