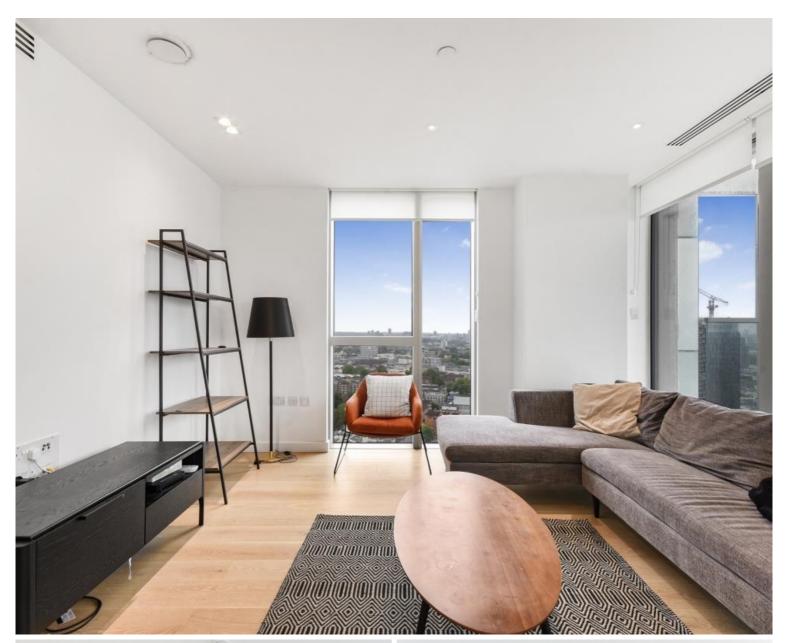

### Description

A truly spectacular and rare available 3 bedroom apartment in the ever popular Atlas Building, Old Street, EC1.

Situated on the 24th floor, this well-furnished 3 bedroom apartment in situated on the south side of the building and boasts approximately 1206 sq. ft. The apartment comprises 3 double bedrooms with large fitted wardrobes to bedrooms 1 and 2, two luxury bathrooms, large reception area with open plan fully fitted kitchen and two large balconies.

The Atlas Building is next to Old Street station (0.1 mile) and ideally situated for the City, Hoxton, Shoreditch and Angel. The development has a high specification with comfort cooling / heating and offers top of the range amenities which include pool, spa, gymnasium, private cinema room, resident's only business lounge and 24 hour concierge.