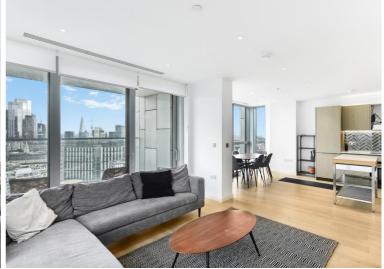

### Description

A truly spectacular and rare available 3 bedroom apartment in the ever popular Atlas Building, Old Street, EC1.

Situated on the 24th floor, this well-furnished 3 bedroom apartment in situated on the south side of the building and boasts approximately 1206 sq. ft. The apartment comprises 3 double bedrooms with large fitted wardrobes to bedrooms 1 and 2, two luxury bathrooms, large reception area with open plan fully fitted kitchen and two large balconies.

The Atlas Building is next to Old Street station (0.1 mile) and ideally situated for the City, Hoxton, Shoreditch and Angel. The development has a high specification with comfort cooling / heating and offers top of the range amenities which include pool, spa, gymnasium, private cinema room, resident's only business lounge and 24 hour concierge.