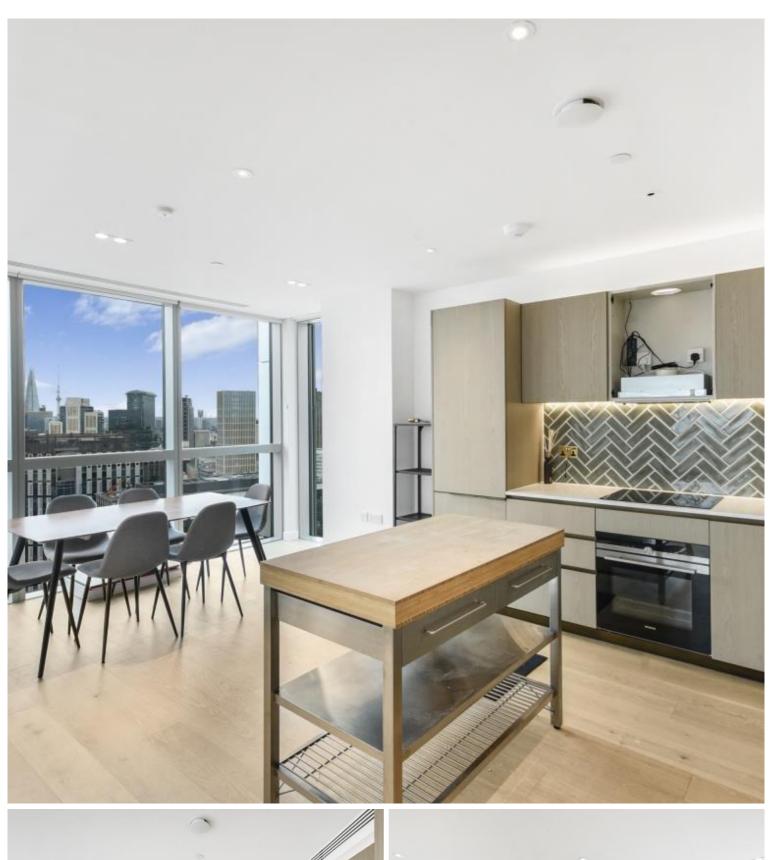

### Description

A truly spectacular and rare available 3 bedroom apartment in the ever popular Atlas Building, Old Street, EC1.

Situated on the 24th floor, this well-furnished 3 bedroom apartment in situated on the south side of the building and boasts approximately 1206 sq. ft. The apartment comprises 3 double bedrooms with large fitted wardrobes to bedrooms 1 and 2, two luxury bathrooms, large reception area with open plan fully fitted kitchen and two large balconies.