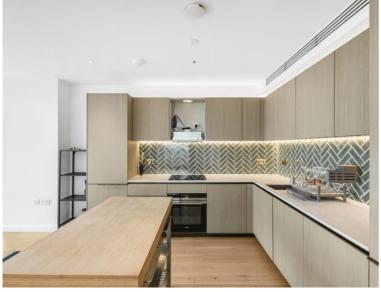

### Description

A truly spectacular and rare available 3 bedroom apartment in the ever popular Atlas Building, Old Street, EC1.

Situated on the 24th floor, this well-furnished 3 bedroom apartment in situated on the south side of the building and boasts approximately 1206 sq. ft. The apartment comprises 3 double bedrooms with large fitted wardrobes to bedrooms 1 and 2, two luxury bathrooms, large reception area with open plan fully fitted kitchen and two large balconies.