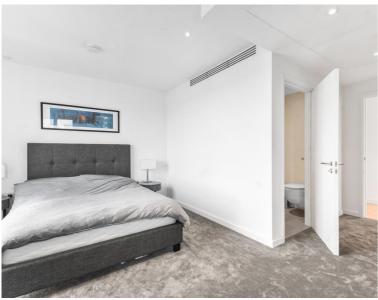

### Description

A truly spectacular and rare available 3 bedroom apartment in the ever popular Atlas Building, Old Street, EC1.

Situated on the 24th floor, this well-furnished 3 bedroom apartment in situated on the south side of the building and boasts approximately 1206 sq. ft. The apartment comprises 3 double bedrooms with large fitted wardrobes to bedrooms 1 and 2, two luxury bathrooms, large reception area with open plan fully fitted kitchen and two large balconies.

If your tenancy does not qualify as an AST, additional fees may

- 3 Bedrooms
- 2 Bathrooms
- 24th floor
- Private balcony
- On-site leisure facilities including pool, spa and cinema
- 24 hour concierge
- 0.1 miles from Old Street Station
- Approx. 1206 sq ft (112.1 sq m)
- Furnished
- EPC: B