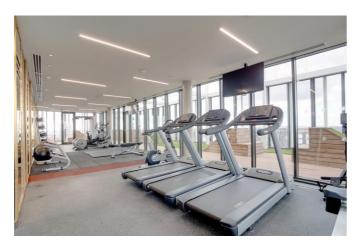

GREAT EASTERN ROAD, STRATFORD E15

This 26th floor ultra modern 1 bedroom apartment is located within one of Stratford's most iconic developments, Stratosphere Tower E15. Residents benefit from access to a 24 hour concierge service, private residents' roof-top gymnasium and Wi-Fi lounge.

Comprising entrance hall with ample storage, 1 double bedroom, large bathroom, modern and fully fitted kitchen and large living room with views towards the London skyline.

Residents benefit from access to a 24 hour concierge service, private residents' roof-top gymnasium and Wi-Fi lounge, along with easy access to the world renowned 2012 Olympic Park and Westfield shopping centre.