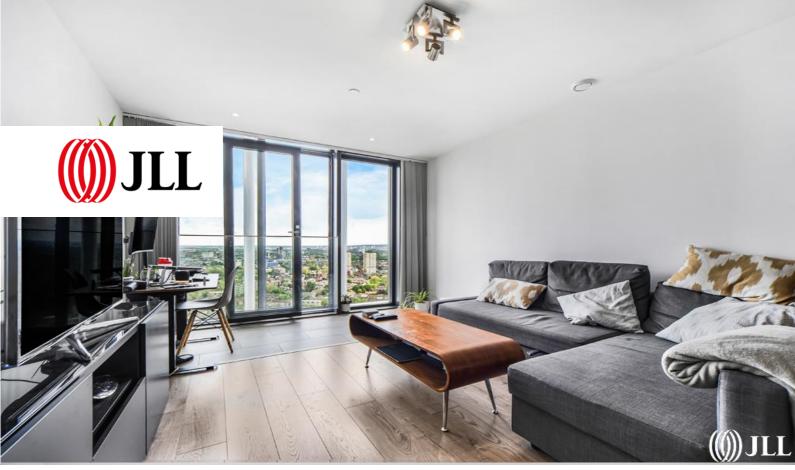

GREAT EASTERN ROAD, STRATFORD E15

This 26th floor ultra modern 1 bedroom apartment is located within one of Stratford's most iconic developments, Stratosphere Tower E15. Residents benefit from access to a 24 hour concierge service, private residents' roof-top gymnasium and Wi-Fi lounge.

Comprising entrance hall with ample storage, 1 double bedroom, large bathroom, modern and fully fitted kitchen and large living room with views towards the London skyline.

Residents benefit from access to a 24 hour concierge service, private residents' roof-top gymnasium and Wi-Fi lounge, along with easy access to the world renowned 2012 Olympic Park and Westfield shopping centre.