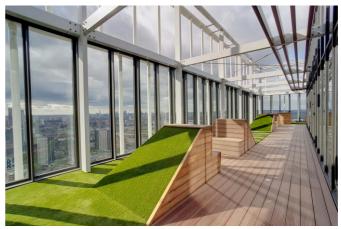

GREAT EASTERN ROAD, STRATFORD E15

This 26th floor ultra modern 1 bedroom apartment is located within one of Stratford's most iconic developments, Stratosphere Tower E15. Residents benefit from access to a 24 hour concierge service, private residents' roof-top gymnasium and Wi-Fi lounge.

Comprising entrance hall with ample storage, 1 double bedroom, large bathroom, modern and fully fitted kitchen and large living room with views towards the London skyline.

Residents benefit from access to a 24 hour concierge service, private residents' roof-top gymnasium and Wi-Fi lounge, along with easy access to the world renowned 2012 Olympic Park and Westfield shopping centre.