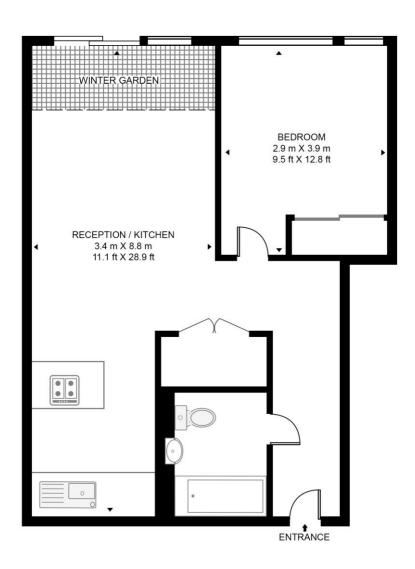

#### **GROSSINTERNAL AREA**

Approx. 573 sq. ft (53.2 sq. m)

- One bedroom
- One bathroom
- Winter garden
- 26th floor
- Residents' gym
- Concierge
- Leasehold
- Approx. 573 sq. ft (53.2 sq. m)
- Moments away from Stratford underground, railway and DLR station and Westfield Shopping Centre

## APPROXIMATE GROSS INTERNAL FLOOR AREA 573 SQ.FT (53.2 SQ.M)

### TWENTY SIXTH FLOOR

This floor plan has been defined by the RICS Code of Measurement. This floor plan and all others are for approximate representative purposes only and upon usage is agreed to as such by the client.