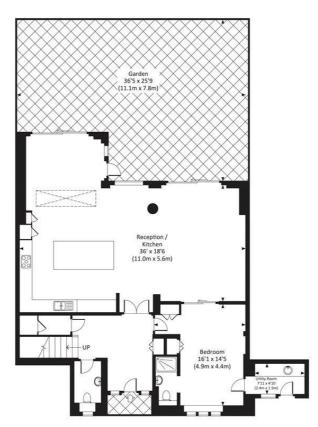

## Floorplan

2,329 sq ft | 216 sq m

Approx. gross internal area 2329 Sq.Ft. / 216.4 Sq.M.

FIRST FLOOR

GROUND FLOOR

Wood Wharf, London E14 5GX +4420 7306 1600 lettingsknightsbridge@eu.jll.co

© 2019 Jones Lang LaSalle IP, Inc. All rights reserved. All information contained herein is from sources deemed reliable; however, no representation or warranty is made to the accuracy thereof.