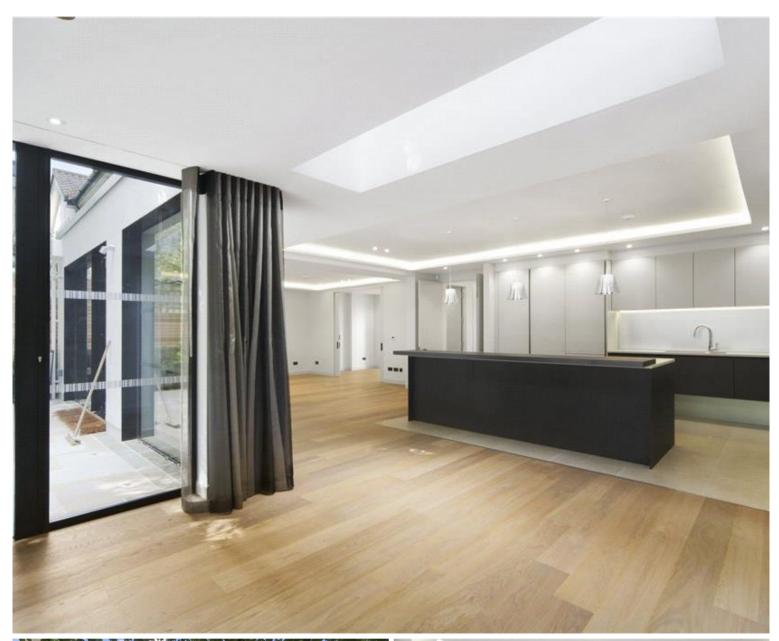

## Description

A stunning house arranged over two floors in this ideal location moments from Hyde Park. The property comprises four/five double bedrooms, two bathrooms (one en suite), two shower rooms (en suite), guest cloakroom, an impressive reception room and a modern, open plan kitchen.

Further benefits include wooden flooring in the reception rooms, a study, a superb paved garden and secured parking by separate negotiation. The house is presented to the highest of standards and offers easy access to the open spaces of Hyde Park and Royal Albert Hall.

- 4/5 Double bedrooms
- 4 Bathrooms (3 en suite)
- Guest cloakroom
- Large reception room with doors out to garden
- Open plan kitchen
- Study
- Paved garden
- Secured parking by separate negotiation
- Approx. 2,329 sq ft (216 sq m)
- Unfurnished