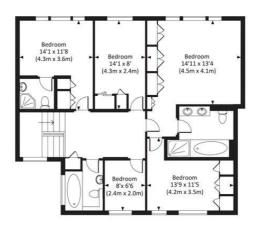

## Floorplan

2,329 sq ft | 216 sq m

Approx. gross internal area 2329 Sq.Ft. / 216.4 Sq.M.

FIRST FLOOR

GROUND FLOOR

Wood Wharf, London E14 5GX +4420 7306 1600 lettingsknightsbridge@eu.jll.co

© 2019 Jones Lang LaSalle IP, Inc. All rights reserved. All information contained herein is from sources deemed reliable; however, no representation or warranty is made to the accuracy thereof.