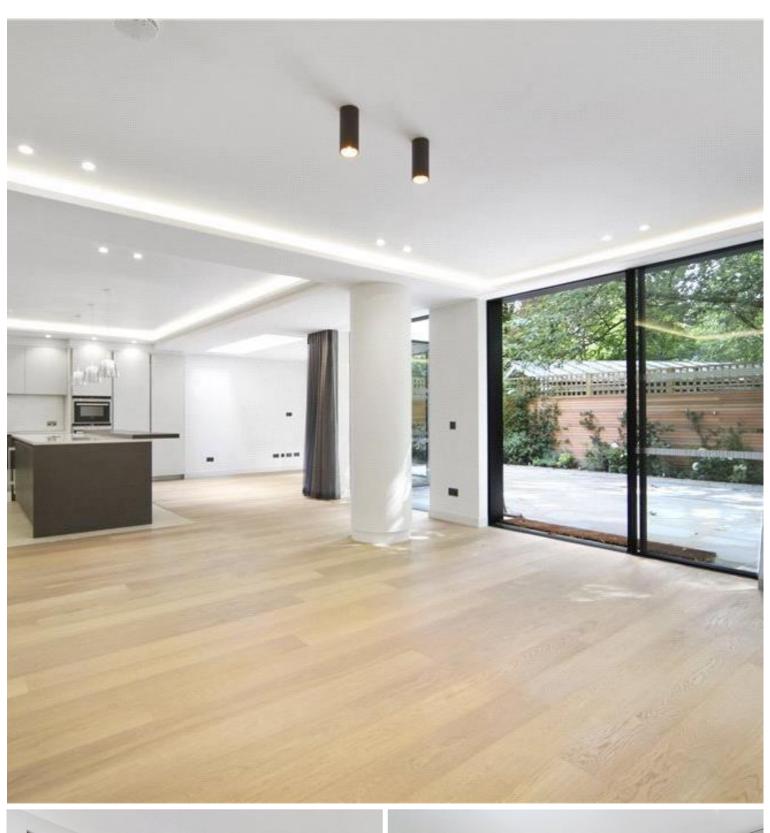

## Description

A stunning house arranged over two floors in this ideal location moments from Hyde Park. The property comprises four/five double bedrooms, two bathrooms (one en suite), two shower rooms (en suite), guest cloakroom, an impressive reception room and a modern, open plan kitchen.

Further benefits include wooden flooring in the reception rooms, a study, a superb paved garden and secured parking by separate negotiation. The house is presented to the highest of standards and offers easy access to the open spaces of Hyde Park and Royal Albert Hall.

- 4/5 Double bedrooms
- 4 Bathrooms (3 en suite)
- Guest cloakroom
- Large reception room with doors out to garden
- Open plan kitchen
- Study
- Paved garden
- Secured parking by separate negotiation
- Approx. 2,329 sq ft (216 sq m)
- Unfurnished