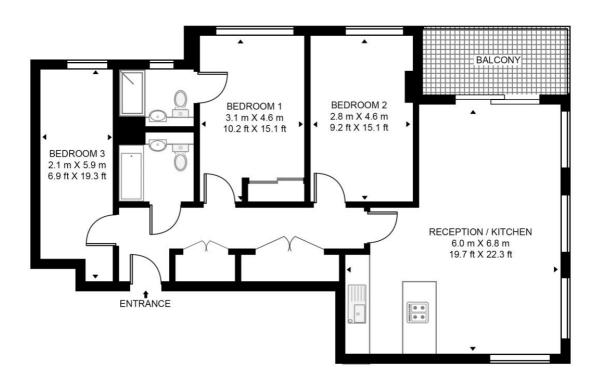

### MERCHANT HOUSE, NEW GARDEN QUARTER

APPROXIMATE GROSS INTERNAL FLOOR AREA 1048 SQ.FT (97.4 SQ.M)

#### THIRD FLOOR

This floor plan has been defined by the RICS Code of Measurement. This floor plan and all others are for approximate representative purposes only and upon usage is agreed to as such by the client.