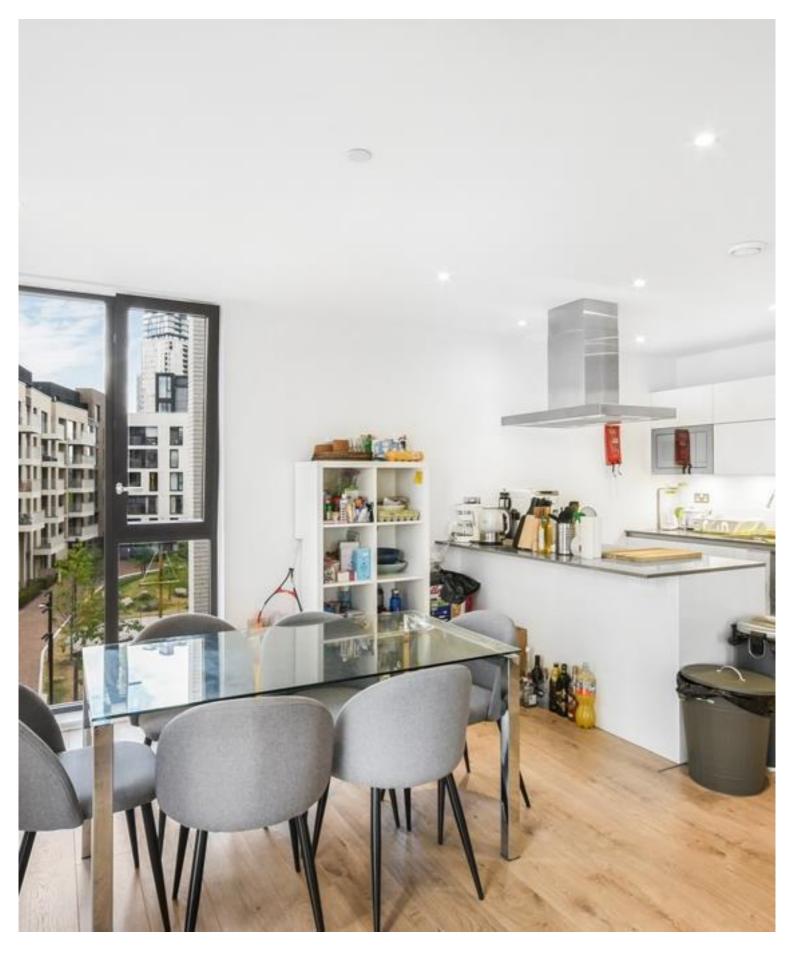

## **Description**

Available to the market this spacious apartment 3 bedroom apartment within the New Garden Quarter development, on the edge of the iconic Olympic Park.

Set on the 3rd floor, this property comprising of approximately 1048 sq ft with a private balcony, this apartment offers a high specification open-plan kitchen/living space, underfloor heating throughout, spacious three double bedrooms and two bathrooms (en-suite to master bedroom) with ample storage throughout.

Located next to Queen Elizabeth park boasting a beautifully 2-acre landscaped garden square. The property further benefits from easy access to Westfield Stratford City, short walk to Stratford Underground Station, concierge service, residential gymnasium and secured bike storage.

- 3 bedroom
- 2 bathroom
- Ultra modern
- · 24hr Concierge
- Residential gym
- Located next to Olympic Park
- Green spaces and 2 acre landscaped garden
- Approx 1042 sq ft (96.8 sq m.)
- 0.4 mile to Stratford underground station
- EPC: B