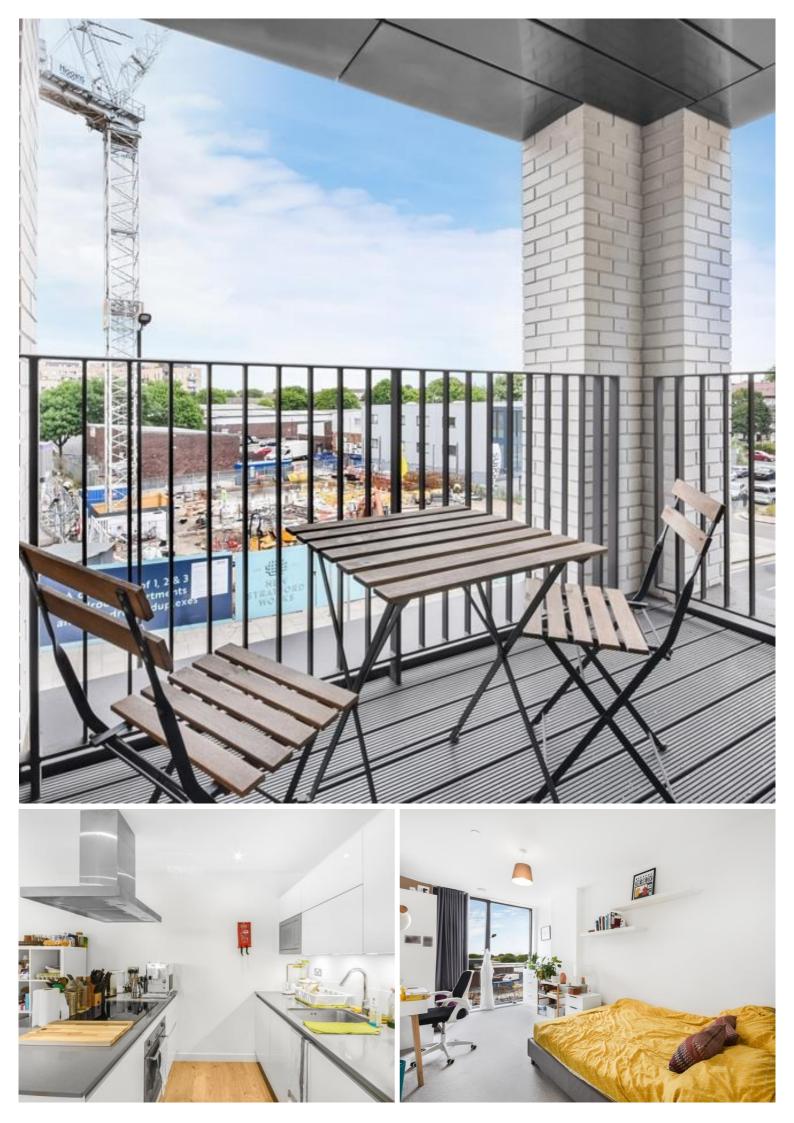

## **Description**

Available to the market this spacious apartment 3 bedroom apartment within the New Garden Quarter development, on the edge of the iconic Olympic Park.

Set on the 3rd floor, this property comprising of approximately 1048 sq ft with a private balcony, this apartment offers a high specification open-plan kitchen/living space, underfloor heating throughout, spacious three double bedrooms and two bathrooms (en-suite to master bedroom) with ample storage throughout.

Located next to Queen Elizabeth park boasting a beautifully 2-acre landscaped garden square. The property further benefits from easy access to Westfield Stratford City, short walk to Stratford Underground Station, concierge service, residential gymnasium and secured bike storage.

- 3 bedroom
- 2 bathroom
- Ultra modern
- · 24hr Concierge
- Residential gym
- Located next to Olympic Park
- Green spaces and 2 acre landscaped garden
- Approx 1042 sq ft (96.8 sq m.)
- 0.4 mile to Stratford underground station
- EPC: B