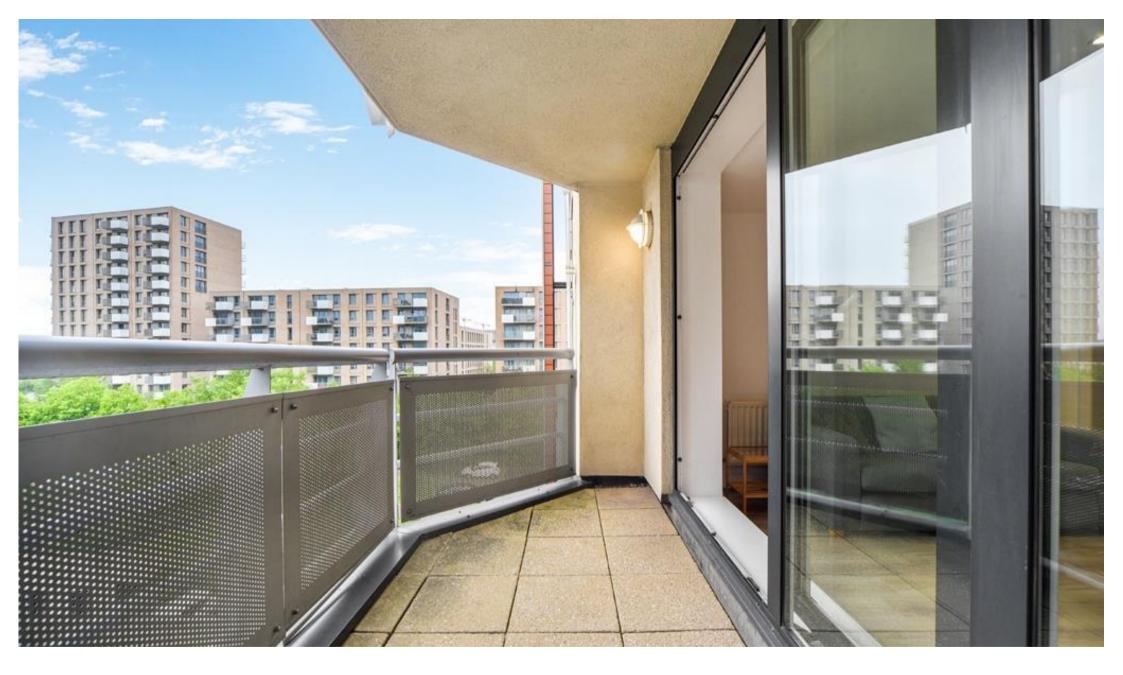

## Description

A two bedroom, two bathroom apartment with allocated parking situated on the 4th floor with a south facing balcony.

Tradewinds is a popular gated riverside development which provides its residents with on site leisure facilities and concierge service. Located approx. 0.2 miles from Pontoon Dock DLR station, 0.6 miles from Royal Albert DLR station and 0.5 miles from London City Airport.

- 2 Bedrooms
- 2 Bathrooms
- South facing balcony
- 4th Floor
- Residents gym
- Allocated parking
- Pontoon Dock DLR 0.2 mile
- London City Airport 0.5 mile
- Approx. 658 sq ft (61.1 sq m)