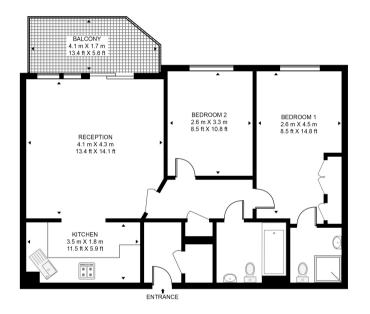

## Floorplan

658 sq ft 🛛 61 sq m

TRADEWINDS WARDS

APPROXIMATE GROSS INTERNAL FLOOR AREA 658 SQ.FT (61.1 SQ.M)

## FOURTH FLOOR

This floor plan has been defined by the RICS Code of Measurement. This floor plan and all others are for approximate representative purposes only and upon usage is agreed to as such by the client. HD WWW: hdvirtualart.com | TEL: 0203.974.1567 | EMAIL: info@hdvirtualart.com