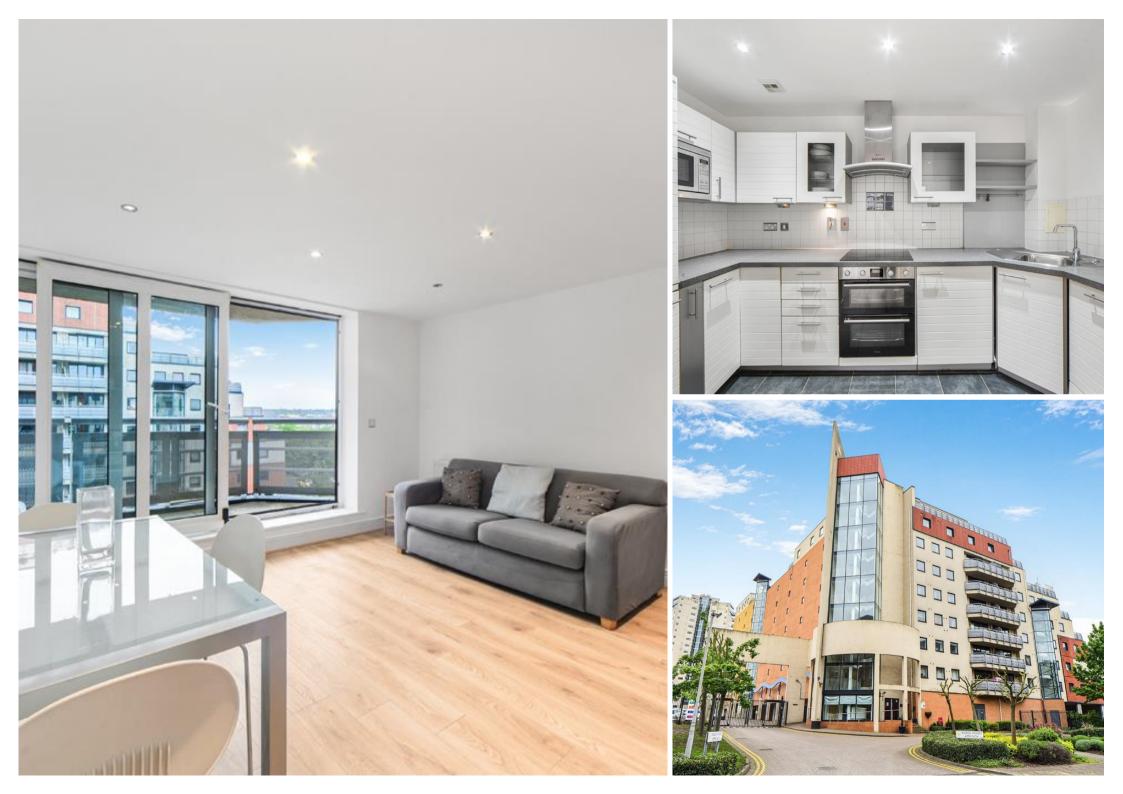

## Description

A two bedroom, two bathroom apartment with allocated parking situated on the 4th floor with a south facing balcony.

Tradewinds is a popular gated riverside development which provides its residents with on site leisure facilities and concierge service. Located approx. 0.2 miles from Pontoon Dock DLR station, 0.6 miles from Royal Albert DLR station and 0.5 miles from London City Airport.

- 2 Bedrooms
- 2 Bathrooms
- South facing balcony
- 4th Floor
- Residents gym
- Allocated parking
- Pontoon Dock DLR 0.2 mile
- London City Airport 0.5 mile
- Approx. 658 sq ft (61.1 sq m)