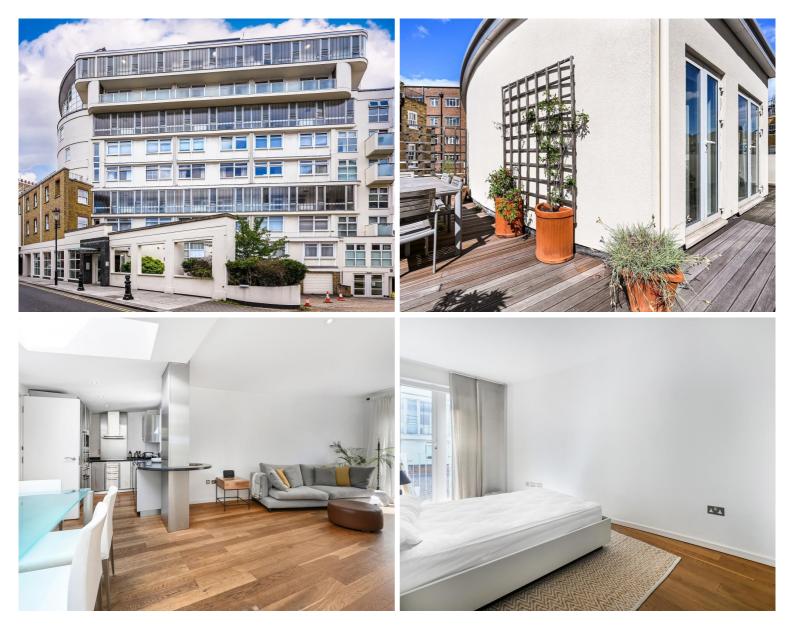

## Description

A stylish and spacious apartment situated over two floors in the heart of Chelsea. The property consists of large reception room with access to a large terrace, open plan kitchen with dining area, master bedroom with en suite bathroom, further double bedroom with access to the terrace and a family bathroom. The property is conveniently situated close to the shops, bars and restaurants of Chelsea, as well as Sloane Square underground station.

- Reception room
- Open plan kitchen
- Master bedroom with en suite bathroom
- Further bedroom
- Family bathroom
- Terrace
- First floor & second floor
- Approx. 1003 sq ft (93 sq m)
- Furnished
- EPC: C