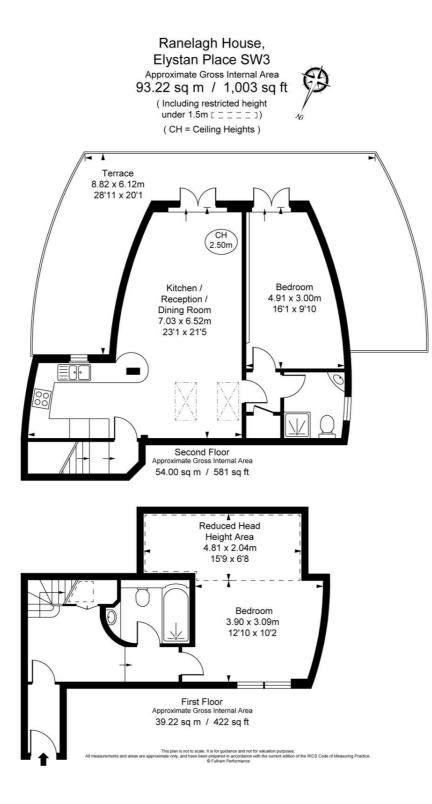

Floorplan 1,003 sq ft | 93 sq m

Chelsea

2 Cale Street, London SW3 3QU +4420 7399 5010 lettingschelsea@eu.jll.com

Urban living, your way.