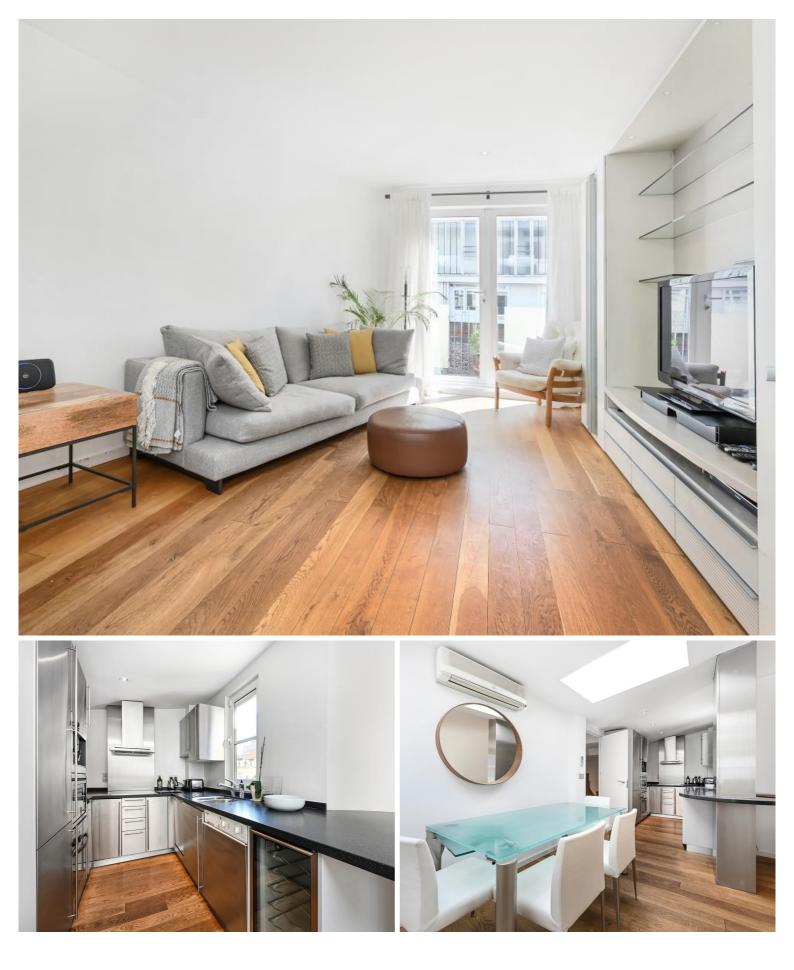

## Description

A stylish and spacious apartment situated over two floors in the heart of Chelsea. The property consists of large reception room with access to a large terrace, open plan kitchen with dining area, master bedroom with en suite bathroom, further double bedroom with access to the terrace and a family bathroom. The property is conveniently situated close to the shops, bars and restaurants of Chelsea, as well as Sloane Square underground station.

- Reception room
- Open plan kitchen
- Master bedroom with en suite bathroom
- Further bedroom
- Family bathroom
- Terrace
- First floor & second floor
- Approx. 1003 sq ft (93 sq m)
- Furnished
- EPC: C