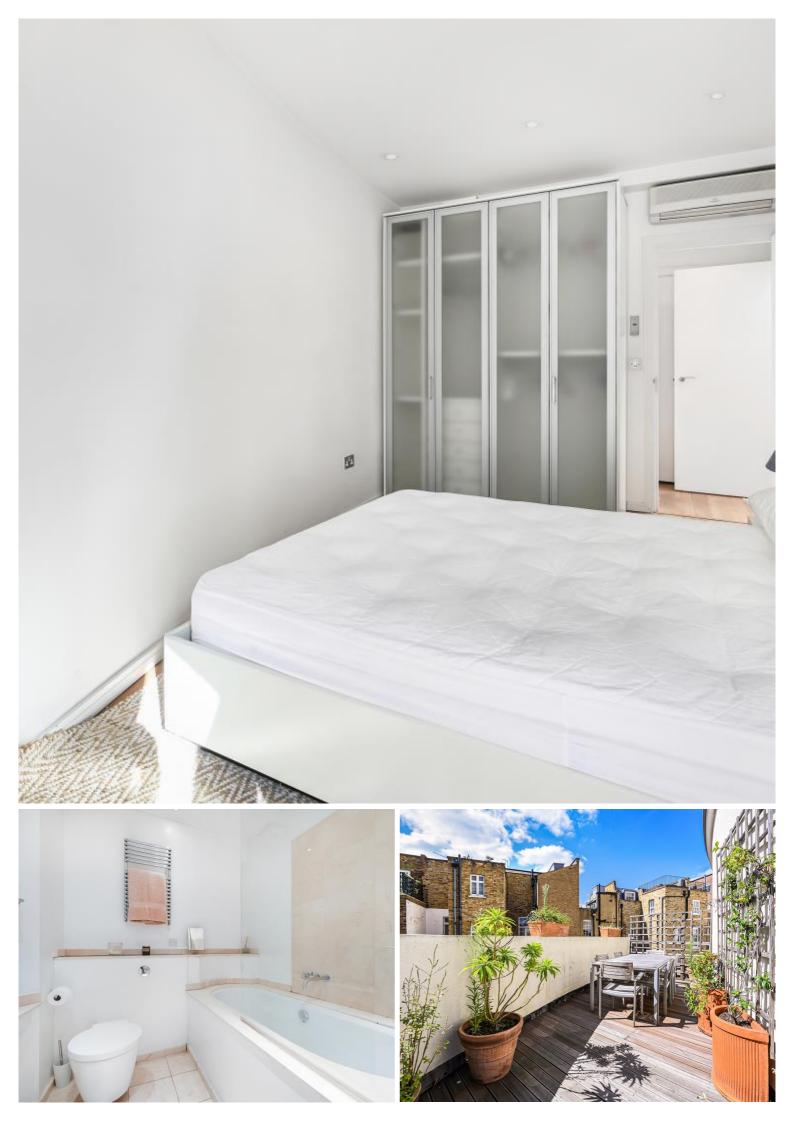

## Description

A stylish and spacious apartment situated over two floors in the heart of Chelsea. The property consists of large reception room with access to a large terrace, open plan kitchen with dining area, master bedroom with en suite bathroom, further double bedroom with access to the terrace and a family bathroom. The property is conveniently situated close to the shops, bars and restaurants of Chelsea, as well as Sloane Square underground station.

- Reception room
- Open plan kitchen
- Master bedroom with en suite bathroom
- Further bedroom
- Family bathroom
- Terrace
- First floor & second floor
- Approx. 1003 sq ft (93 sq m)
- Furnished
- EPC: C