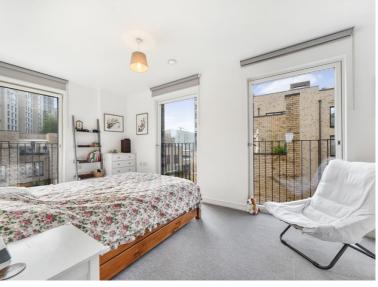

This apartment has a separate hall entrance to all residents on the 3rd floor and set on an enormous floorplan of 1438 sq ft. Comprising large entrance hallway with built in storage cupboards, cloakroom/WC, separate modern kitchen/diner with integrated appliances such as fridge/freezer, oven and dishwasher and a good sized reception room with double doors and a Juliette balcony. Being a corner unit you will greatly benefit from both Kitchen/diner and Living room being dual aspect and being South/west facing, you will have fabulous natural light throughout the day.

On the lower floor, the property has three good sized bedrooms, master with a built in wardrobe and an en-suite shower room. Plenty of storage cupboards from the hallway and a modern family bathroom.

The top floor offers a beautiful 37 ft long 520 sq ft private roof terrace with far reaching panoramic views of the area.