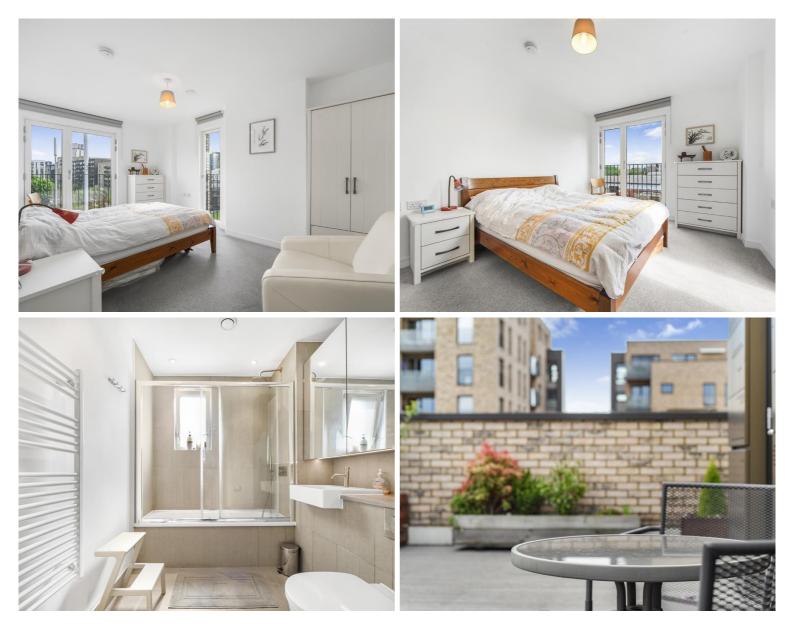

This apartment has a separate hall entrance to all residents on the 3rd floor and set on an enormous floorplan of 1438 sq ft. Comprising large entrance hallway with built in storage cupboards, cloakroom/WC, separate modern kitchen/diner with integrated appliances such as fridge/freezer, oven and dishwasher and a good sized reception room with double doors and a Juliette balcony. Being a corner unit you will greatly benefit from both Kitchen/diner and Living room being dual aspect and being South/west facing, you will have fabulous natural light throughout the day.

On the lower floor, the property has three good sized bedrooms, master with a built in wardrobe and an en-suite shower room. Plenty of storage cupboards from the hallway and a modern family bathroom.

The top floor offers a beautiful 37 ft long 520 sq ft private roof terrace with far reaching panoramic views of the area.