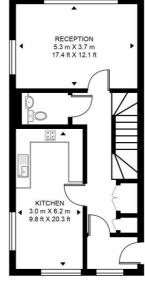

This apartment has a separate hall entrance to all residents on the 3rd floor and set on an enormous floorplan of 1438 sq ft. Comprising large entrance hallway with built in storage cupboards, cloakroom/WC, separate modern kitchen/diner with integrated appliances such as fridge/freezer, oven and dishwasher and a good sized reception room with double doors and a Juliette balcony. Being a corner unit you will greatly benefit from both Kitchen/diner and Living room being dual aspect and being South/west facing, you will have fabulous natural light throughout the day.

On the lower floor, the property has three good sized bedrooms, master with a built in wardrobe and an en-suite shower room. Plenty of storage cupboards from the hallway and a modern family bathroom.

The top floor offers a beautiful 37 ft long 520 sq ft private roof terrace with far reaching panoramic views of the area.

- 3 Double bedrooms
- 2 Bathrooms + WC
- 520 sq ft private roof terrace
- Underfloor heating throughout
- Separate hall entrance to other residents
- Arranged over three floors
- Beautifully presented throughout
- Private underground car park space
- Approx. 1,438 sq ft (133.6 sq m)
- Lots of storage

## ATLANTIC BUILDING

APPROXIMATE GROSS INTERNAL FLOOR AREA 1438 SQ.FT (133.6 SQ.M)

FOURTH FLOOR

SECOND FLOOR

THIRD FLOOR

This floor plan has been defined by the RICS Code of Measurement. This floor plan and all others are for approximate representative purposes only and upon usage is agreed to as such by the client. WWW: hdvirtualart.com | TEL: 0203.974.1567 | EMAIL: info@hdvirtualart.com