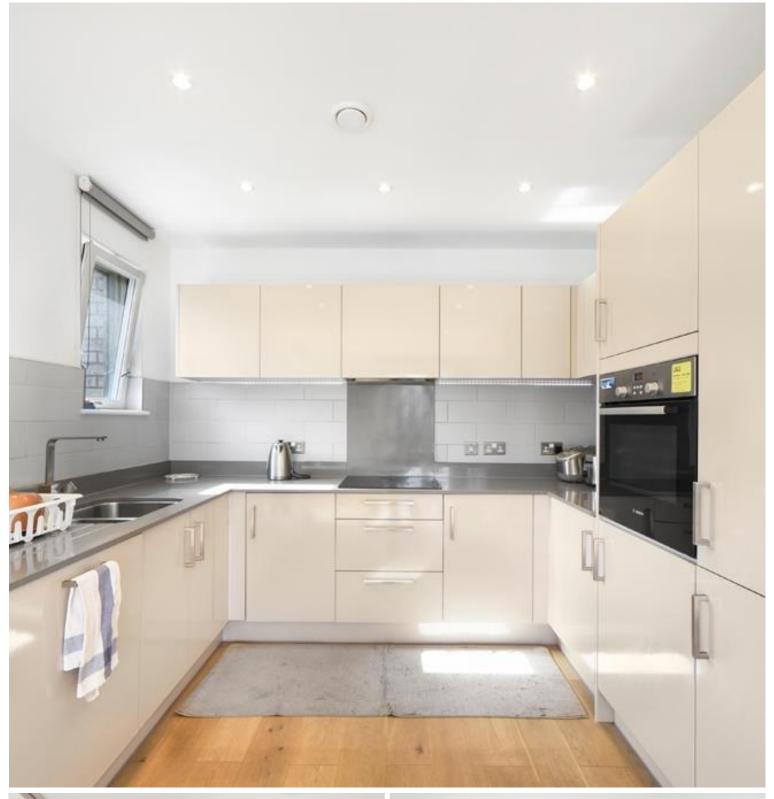

This apartment has a separate hall entrance to all residents on the 3rd floor and set on an enormous floorplan of 1438 sq ft. Comprising large entrance hallway with built in storage cupboards, cloakroom/WC, separate modern kitchen/diner with integrated appliances such as fridge/freezer, oven and dishwasher and a good sized reception room with double doors and a Juliette balcony. Being a corner unit you will greatly benefit from both Kitchen/diner and Living room being dual aspect and being South/west facing, you will have fabulous natural light throughout the day.