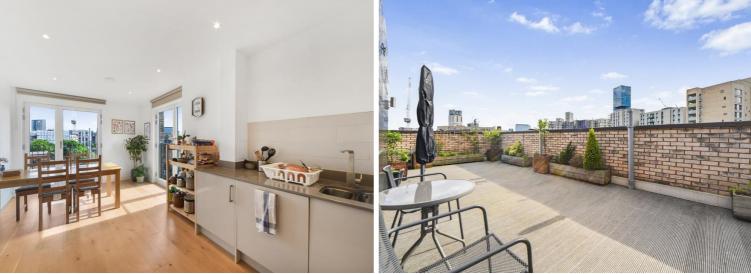

This apartment has a separate hall entrance to all residents on the 3rd floor and set on an enormous floorplan of 1438 sq ft. Comprising large entrance hallway with built in storage cupboards, cloakroom/WC, separate modern kitchen/diner with integrated appliances such as fridge/freezer, oven and dishwasher and a good sized reception room with double doors and a Juliette balcony. Being a corner unit you will greatly benefit from both Kitchen/diner and Living room being dual aspect and being South/west facing, you will have fabulous natural light throughout the day.

On the lower floor, the property has three good sized bedrooms, master with a built in wardrobe and an en-suite shower room. Plenty of storage cupboards from the hallway and a modern family bathroom.

The top floor offers a beautiful 37 ft long 520 sq ft private roof terrace with far reaching panoramic views of the area.