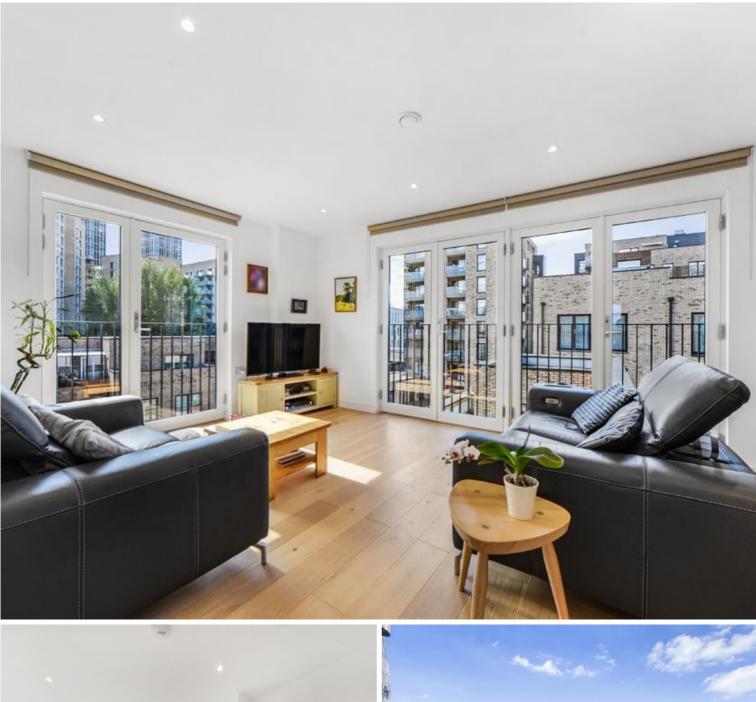

## Description

Simply stunning one of a kind three bedroom apartment arranged over three floors offering a 520 sq ft private terrace and private underground parking located in the heart of Stratford with Westfields Shopping Centre and Stratford Station which serves the newly opened Elizabeth train line.

This apartment has a separate hall entrance to all residents on the 3rd floor and set on an enormous floorplan of 1438 sq ft. Comprising large entrance hallway with built in storage cupboards, cloakroom/WC, separate modern kitchen/diner with integrated appliances such as fridge/freezer, oven and dishwasher and a good sized reception room with double doors and a Juliette balcony. Being a corner unit you will greatly benefit from both Kitchen/diner and Living room being dual aspect and being South/west facing, you will have fabulous natural light throughout the day.

On the lower floor, the property has three good sized bedrooms, master with a built in wardrobe and an en-suite shower room. Plenty of storage cupboards from the hallway and a modern family bathroom.

The top floor offers a beautiful 37 ft long 520 sq ft private roof terrace with far reaching panoramic views of the area.