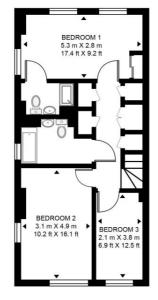

On the lower floor, the property has three good sized bedrooms, master with a built in wardrobe and an en-suite shower room. Plenty of storage cupboards from the hallway and a modern family bathroom.

The top floor offers a beautiful 37 ft long 520 sq ft private roof terrace with far reaching panoramic views of the area.

## ATLANTIC BUILDING

APPROXIMATE GROSS INTERNAL FLOOR AREA 1438 SQ.FT (133.6 SQ.M)

FOURTH FLOOR

SECOND FLOOR

THIRD FLOOR

This floor plan has been defined by the RICS Code of Measurement. This floor plan and all others are for approximate representative purposes only and upon usage is agreed to as such by the client. WWW: hdvirtualart.com | TEL: 0203.974.1567 | EMAIL: info@hdvirtualart.com