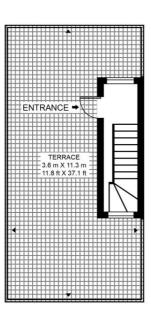

On the lower floor, the property has three good sized bedrooms, master with a built in wardrobe and an en-suite shower room. Plenty of storage cupboards from the hallway and a modern family bathroom.

The top floor offers a beautiful 37 ft long 520 sq ft private roof terrace with far reaching panoramic views of the area.

## ATLANTIC BUILDING

APPROXIMATE GROSS INTERNAL FLOOR AREA 1438 SQ.FT (133.6 SQ.M)

FOURTH FLOOR

SECOND FLOOR

THIRD FLOOR

This floor plan has been defined by the RICS Code of Measurement. This floor plan and all others are for approximate representative purposes only and upon usage is agreed to as such by the client. WWW: hdvirtualart.com | TEL: 0203.974.1567 | EMAIL: info@hdvirtualart.com