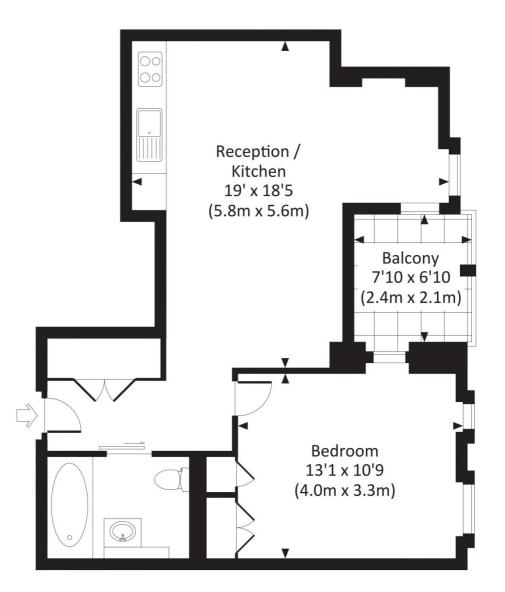

- 1 Double bedroom
- 1 Bathroom
- Reception room
- Open plan kitchen
- Fourth floor
- Balcony
- Lift
- Concierge
- Approx. 534 sq ft (49 sq m)
- Furnished

Approx. gross internal area 534 Sq.Ft. / 49.6 Sq.M.

FOURTH FLOOR

Westminster 31 Palmer Street, Westminster SW1H 0NP +4420 7306 1630 westminster@eu.jll.com

Urban living, your way.

jll.co.uk/residential

() JLL

© 2019 Jones Lang LaSalle IP, Inc. All rights reserved. All information contained herein is from sources deemed reliable; however, no representation or warranty is made to the accuracy thereof.