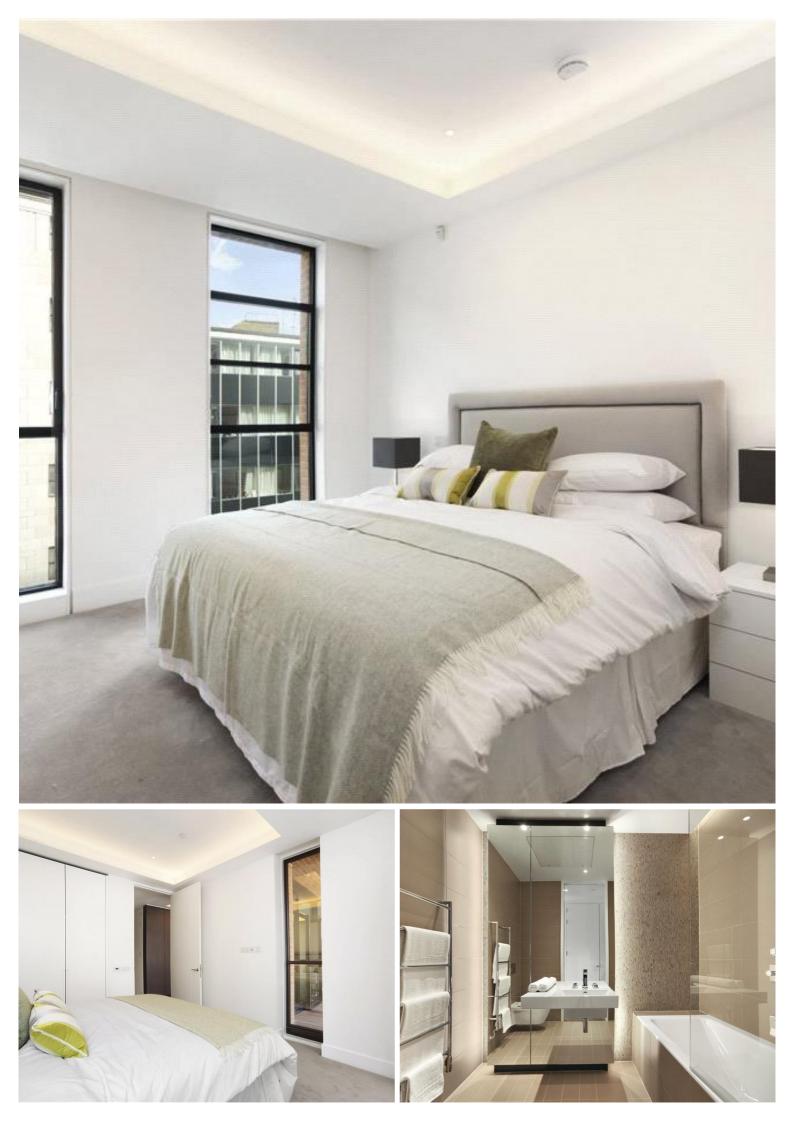

## Description

A stunning luxury flat on the fourth floor of this prestigious development in the heart of Westminster. The property comprises one double bedroom, one bathroom, reception room with dining area and a fully fitted, open plan kitchen. The flat is presented to an excellent standard and further benefits include oak flooring in the reception room, comfort cooling, a balcony and concierge. This striking building is conveniently located for the many shopping and transport facilities of St. James's Park and Westminster.

- 1 Double bedroom
- 1 Bathroom
- Reception room
- Open plan kitchen
- Fourth floor
- Balcony
- Lift
- Concierge
- Approx. 534 sq ft (49 sq m)
- Furnished

Approx. gross internal area 534 Sq.Ft. / 49.6 Sq.M.