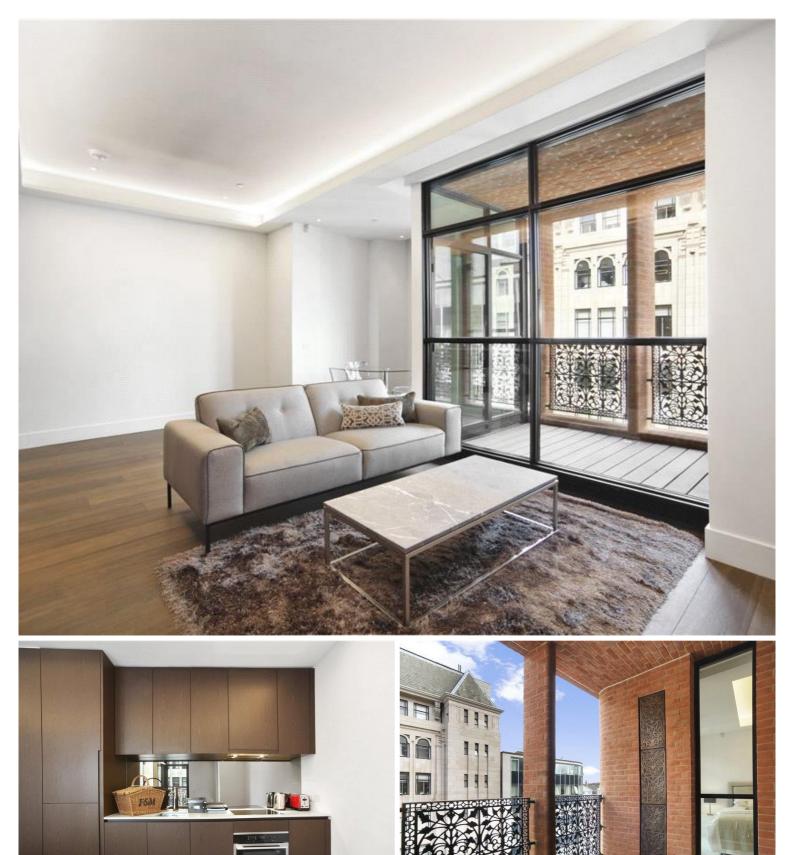

## Description

A stunning luxury flat on the fourth floor of this prestigious development in the heart of Westminster. The property comprises one double bedroom, one bathroom, reception room with dining area and a fully fitted, open plan kitchen. The flat is presented to an excellent standard and further benefits include oak flooring in the reception room, comfort cooling, a balcony and concierge. This striking building is conveniently located for the many shopping and transport facilities of St. James's Park and Westminster.

- 1 Double bedroom
- 1 Bathroom
- Reception room
- Open plan kitchen
- Fourth floor
- Balcony
- Lift
- Concierge
- Approx. 534 sq ft (49 sq m)
- Furnished

Approx. gross internal area 534 Sq.Ft. / 49.6 Sq.M.