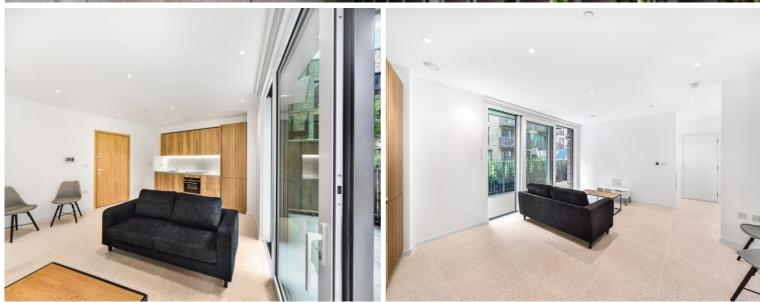

### **Description**

A fully furnished, luxury studio apartment in the Silk District, E1, conveniently located for access to the City of London.

This luxury studio apartment offers great living space and boasts approximately 474 sq ft of internal living space along with an approximately 194 sq ft private terrace area. Offered fully furnished, the apartment comprises an open plan living room and integrated kitchen, separate sleeping area with large fitted wardrobes, bathroom with porcelain finish, tiled flooring throughout, good storage space and balcony overlooking the courtyard.

- Studio
- 1 Bathroom
- 1st floor
- Large private terrace
- On-site amenities including cinema, gym and resident's lounge
- 24 hour concierge
- 0.3 miles from Whitechapel Station
- Approx. 476 sq ft (44.2 sq m)
- Furnished
- EPC: B