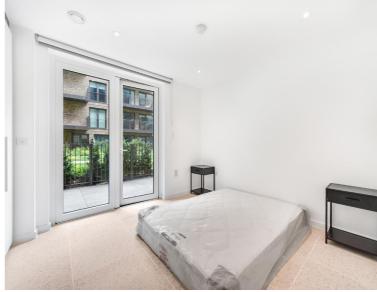

### **Description**

A fully furnished, luxury studio apartment in the Silk District, E1, conveniently located for access to the City of London.

This luxury studio apartment offers great living space and boasts approximately 474 sq ft of internal living space along with an approximately 194 sq ft private terrace area. Offered fully furnished, the apartment comprises an open plan living room and integrated kitchen, separate sleeping area with large fitted wardrobes, bathroom with porcelain finish, tiled flooring throughout, good storage space and balcony overlooking the courtyard.

- Studio
- 1 Bathroom
- 1st floor
- Large private terrace
- On-site amenities including cinema, gym and resident's lounge
- 24 hour concierge
- 0.3 miles from Whitechapel Station
- Approx. 476 sq ft (44.2 sq m)
- Furnished
- EPC: B