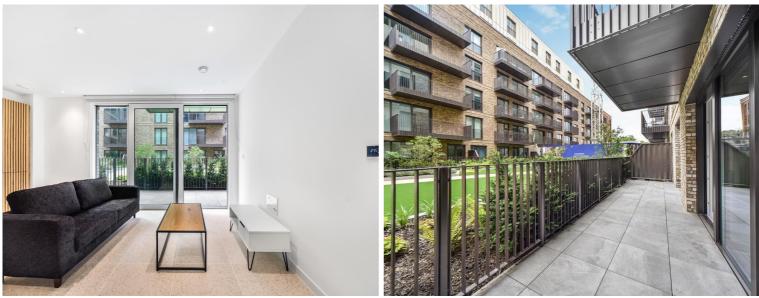

### **Description**

A fully furnished, luxury studio apartment in the Silk District, E1, conveniently located for access to the City of London.

This luxury studio apartment offers great living space and boasts approximately 474 sq ft of internal living space along with an approximately 194 sq ft private terrace area. Offered fully furnished, the apartment comprises an open plan living room and integrated kitchen, separate sleeping area with large fitted wardrobes, bathroom with porcelain finish, tiled flooring throughout, good storage space and balcony overlooking the courtyard.

- Studio
- 1 Bathroom
- 1st floor
- Large private terrace
- On-site amenities including cinema, gym and resident's lounge
- 24 hour concierge
- 0.3 miles from Whitechapel Station
- Approx. 476 sq ft (44.2 sq m)
- Furnished
- EPC: B