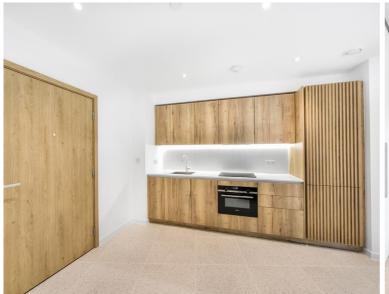

### **Description**

A fully furnished, luxury studio apartment in the Silk District, E1, conveniently located for access to the City of London.

This luxury studio apartment offers great living space and boasts approximately 474 sq ft of internal living space along with an approximately 194 sq ft private terrace area. Offered fully furnished, the apartment comprises an open plan living room and integrated kitchen, separate sleeping area with large fitted wardrobes, bathroom with porcelain finish, tiled flooring throughout, good storage space and balcony overlooking the courtyard.

- Studio
- 1 Bathroom
- 1st floor
- Large private terrace
- On-site amenities including cinema, gym and resident's lounge
- 24 hour concierge
- 0.3 miles from Whitechapel Station
- Approx. 476 sq ft (44.2 sq m)
- Furnished
- EPC: B