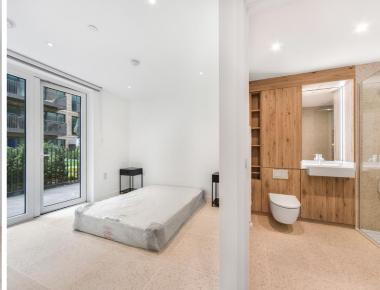

### **Description**

A fully furnished, luxury studio apartment in the Silk District, E1, conveniently located for access to the City of London.

This luxury studio apartment offers great living space and boasts approximately 474 sq ft of internal living space along with an approximately 194 sq ft private terrace area. Offered fully furnished, the apartment comprises an open plan living room and integrated kitchen, separate sleeping area with large fitted wardrobes, bathroom with porcelain finish, tiled flooring throughout, good storage space and balcony overlooking the courtyard.

- Studio
- 1 Bathroom
- 1st floor
- Large private terrace
- On-site amenities including cinema, gym and resident's lounge
- 24 hour concierge
- 0.3 miles from Whitechapel Station
- Approx. 476 sq ft (44.2 sq m)
- Furnished
- EPC: B