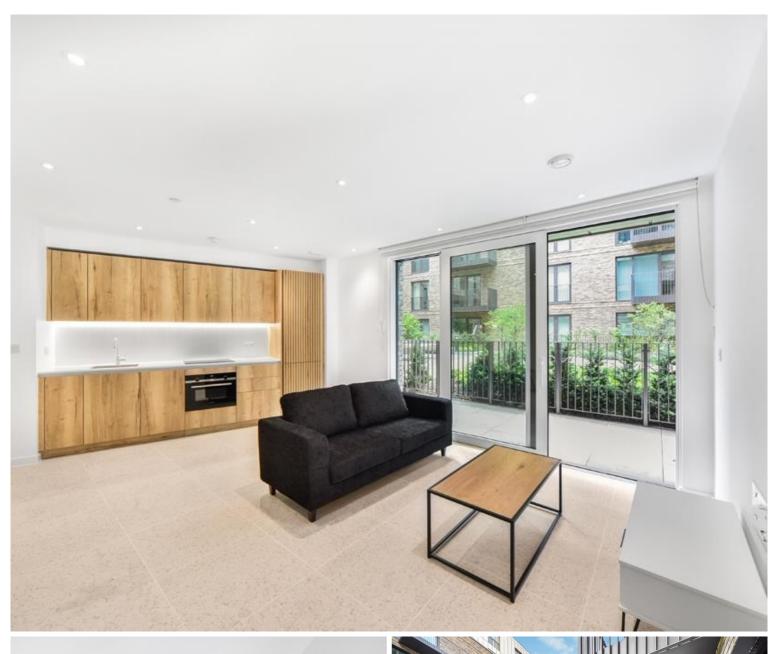

### **Description**

A fully furnished, luxury studio apartment in the Silk District, E1, conveniently located for access to the City of London.

This luxury studio apartment offers great living space and boasts approximately 474 sq ft of internal living space along with an approximately 194 sq ft private terrace area. Offered fully furnished, the apartment comprises an open plan living room and integrated kitchen, separate sleeping area with large fitted wardrobes, bathroom with porcelain finish, tiled flooring throughout, good storage space and balcony overlooking the courtyard.

- Studio
- 1 Bathroom
- 1st floor
- Large private terrace
- On-site amenities including cinema, gym and resident's lounge
- 24 hour concierge
- 0.3 miles from Whitechapel Station
- Approx. 476 sq ft (44.2 sq m)
- Furnished
- EPC: B