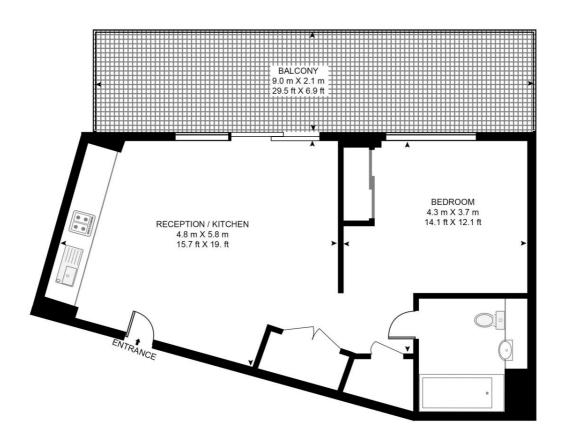

## Floorplan

476 sq ft | 44 sq m

### GEORGETTE APARTMENTS, SILK DISTRICT

APPROXIMATE GROSS INTERNAL FLOOR AREA 476 SQ.FT (44.2 SQ.M)

#### FIRST FLOOR

This floor plan has been defined by the RICS Code of Measurement. This floor plan and all others are for approximate representative purposes only and upon usage is agreed to as such by the client.