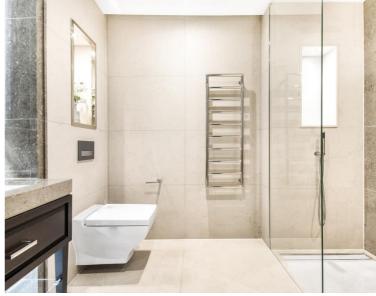

### Description

A luxurious 2 bedroom apartment in the sought after 190 Strand, Westminster, WC2.

Situated on the 5th floor, this stunning 2 bedroom apartment offers an abundance of space, approximately 1092.9 sq ft. The property comprises of a spacious reception and fitted kitchen with marble work surfaces, master bedroom with built in wardrobes and en suite, further double bedroom, luxury bathroom with marble finish, excellent storage space.

- 2 Bedrooms
- 2 Bathrooms
- 5th floor
- High specification
- On site leisure facilities
- 0.2 miles from Temple station
- Approx. 1,092.9 sq ft (101.5 sq m)
- Furnished
- EPC: B