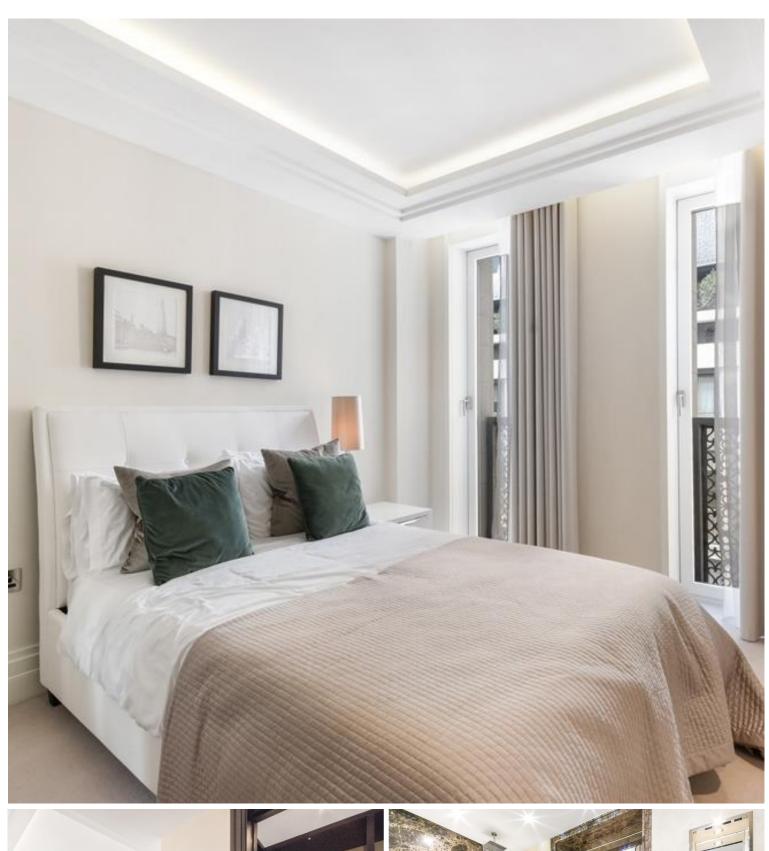

### Description

A luxurious 2 bedroom apartment in the sought after 190 Strand, Westminster, WC2.

Situated on the 5th floor, this stunning 2 bedroom apartment offers an abundance of space, approximately 1092.9 sq ft. The property comprises of a spacious reception and fitted kitchen with marble work surfaces, master bedroom with built in wardrobes and en suite, further double bedroom, luxury bathroom with marble finish, excellent storage space.