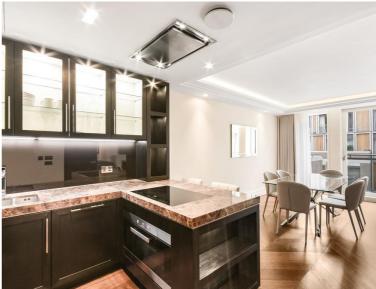

### Description

A luxurious 2 bedroom apartment in the sought after 190 Strand, Westminster, WC2.

Situated on the 5th floor, this stunning 2 bedroom apartment offers an abundance of space, approximately 1092.9 sq ft. The property comprises of a spacious reception and fitted kitchen with marble work surfaces, master bedroom with built in wardrobes and en suite, further double bedroom, luxury bathroom with marble finish, excellent storage space.

- 2 Bedrooms
- 2 Bathrooms
- 5th floor
- High specification
- On site leisure facilities
- 0.2 miles from Temple station
- Approx. 1,092.9 sq ft (101.5 sq m)
- Furnished
- EPC: B