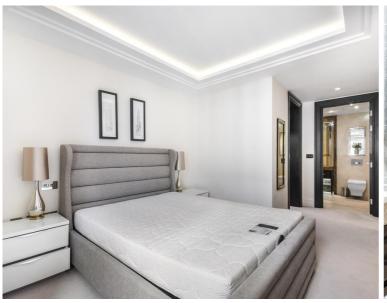

### Description

A luxurious 2 bedroom apartment in the sought after 190 Strand, Westminster, WC2.

Situated on the 5th floor, this stunning 2 bedroom apartment offers an abundance of space, approximately 1092.9 sq ft. The property comprises of a spacious reception and fitted kitchen with marble work surfaces, master bedroom with built in wardrobes and en suite, further double bedroom, luxury bathroom with marble finish, excellent storage space.

- 2 Bedrooms
- 2 Bathrooms
- 5th floor
- High specification
- On site leisure facilities
- 0.2 miles from Temple station
- Approx. 1,092.9 sq ft (101.5 sq m)
- Furnished
- EPC: B