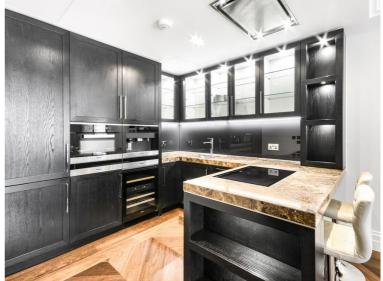

### Description

A luxurious 2 bedroom apartment in the sought after 190 Strand, Westminster, WC2.

Situated on the 5th floor, this stunning 2 bedroom apartment offers an abundance of space, approximately 1092.9 sq ft. The property comprises of a spacious reception and fitted kitchen with marble work surfaces, master bedroom with built in wardrobes and en suite, further double bedroom, luxury bathroom with marble finish, excellent storage space.