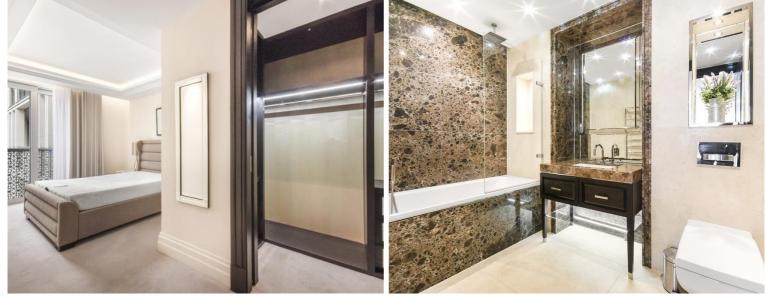

### Description

A luxurious 2 bedroom apartment in the sought after 190 Strand, Westminster, WC2.

Situated on the 5th floor, this stunning 2 bedroom apartment offers an abundance of space, approximately 1092.9 sq ft. The property comprises of a spacious reception and fitted kitchen with marble work surfaces, master bedroom with built in wardrobes and en suite, further double bedroom, luxury bathroom with marble finish, excellent storage space.

- 2 Bedrooms
- 2 Bathrooms
- 5th floor
- High specification
- On site leisure facilities
- 0.2 miles from Temple station
- Approx. 1,092.9 sq ft (101.5 sq m)
- Furnished
- EPC: B