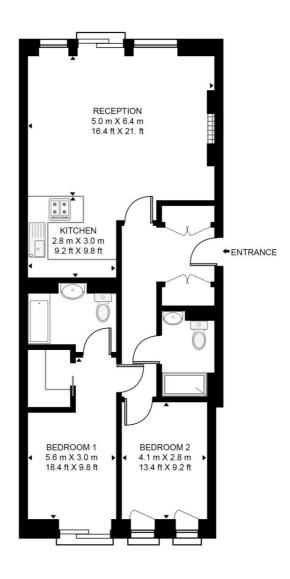

## Floorplan

1,092 sq ft | 102 sq m

### **GLADSTONE HOUSE, 190 STRAND**

APPROXIMATE GROSS INTERNAL FLOOR AREA 1090 SQ.FT (101.3 SQ.M)

#### FIFTH FLOOR

This floor plan has been defined by the RICS Code of Measurement. This floor plan and all others are for approximate representative purposes only and upon usage is agreed to as such by the client.