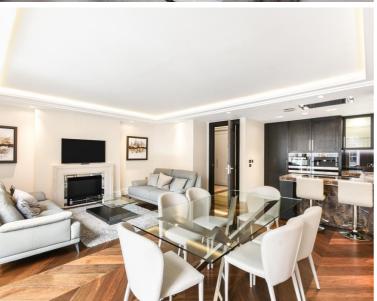

### Description

A luxurious 2 bedroom apartment in the sought after 190 Strand, Westminster, WC2.

Situated on the 5th floor, this stunning 2 bedroom apartment offers an abundance of space, approximately 1092.9 sq ft. The property comprises of a spacious reception and fitted kitchen with marble work surfaces, master bedroom with built in wardrobes and en suite, further double bedroom, luxury bathroom with marble finish, excellent storage space.

The development offers on site leisure facilities including gymnasium, swimming pool, private cinema, business / conference facilities and 24 hour concierge. The development is situated on the world famous Strand, Westminster WC2, (approx) 0.2 miles from Temple station and (approx) 0.5 miles from Covent Garden.