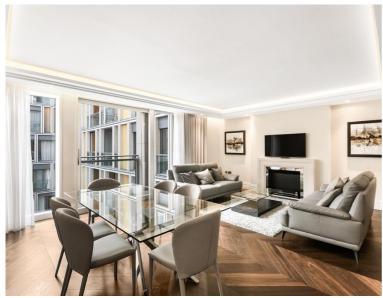

### Description

A luxurious 2 bedroom apartment in the sought after 190 Strand, Westminster, WC2.

Situated on the 5th floor, this stunning 2 bedroom apartment offers an abundance of space, approximately 1092.9 sq ft. The property comprises of a spacious reception and fitted kitchen with marble work surfaces, master bedroom with built in wardrobes and en suite, further double bedroom, luxury bathroom with marble finish, excellent storage space.

The development offers on site leisure facilities including gymnasium, swimming pool, private cinema, business / conference facilities and 24 hour concierge. The development is situated on the world famous Strand, Westminster WC2, (approx) 0.2 miles from Temple station and (approx) 0.5 miles from Covent Garden.