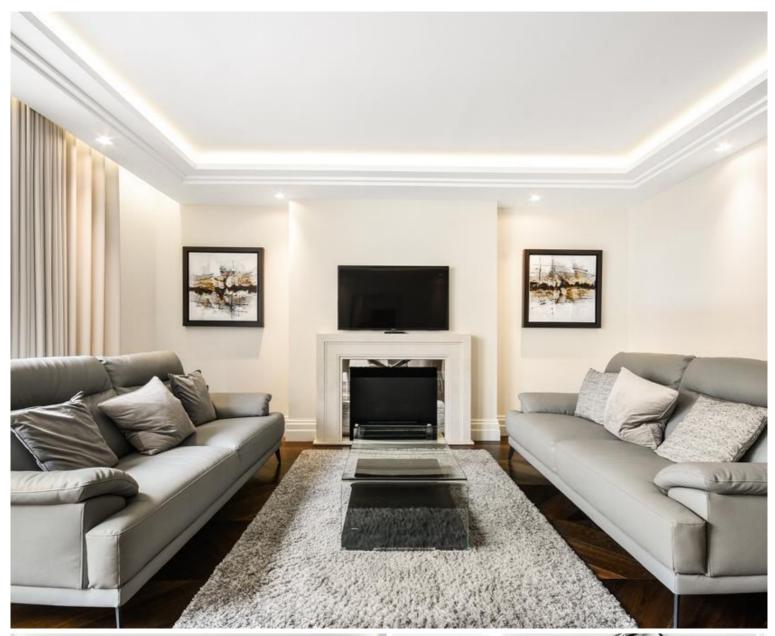

### Description

A luxurious 2 bedroom apartment in the sought after 190 Strand, Westminster, WC2.

Situated on the 5th floor, this stunning 2 bedroom apartment offers an abundance of space, approximately 1092.9 sq ft. The property comprises of a spacious reception and fitted kitchen with marble work surfaces, master bedroom with built in wardrobes and en suite, further double bedroom, luxury bathroom with marble finish, excellent storage space.

The development offers on site leisure facilities including gymnasium, swimming pool, private cinema, business / conference facilities and 24 hour concierge. The development is situated on the world famous Strand, Westminster WC2, (approx) 0.2 miles from Temple station and (approx) 0.5 miles from Covent Garden.