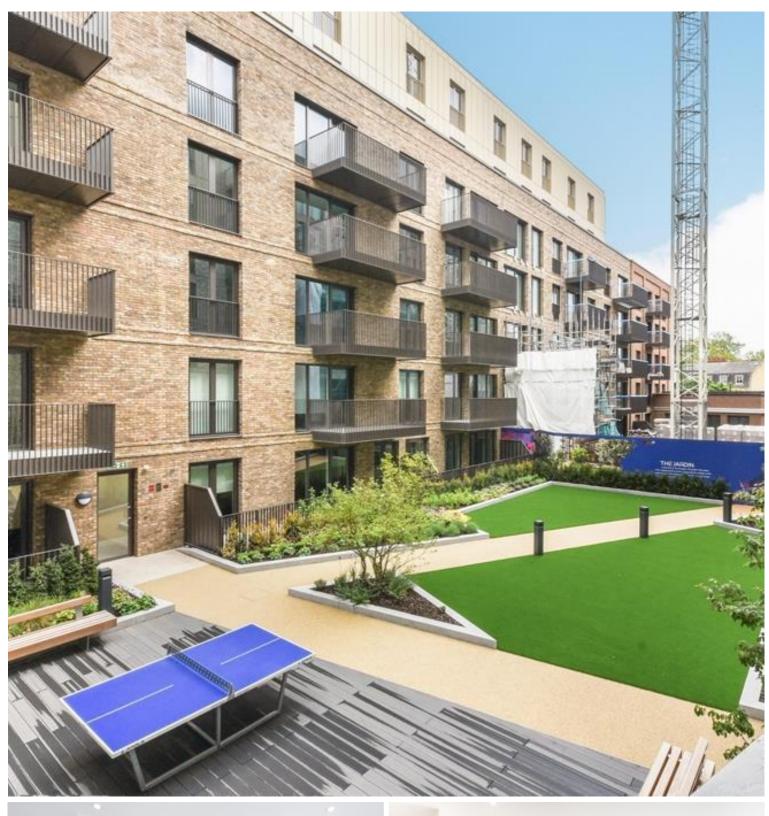

The Silk District is a development from Mount Anvil and offers its residents fantastic amenities which include 24 hour concierge, on site gym, cinema room, rooftop gardens and resident's lounge. The development is within easy reach of the City of London and in the heart of the Whitechapel regeneration area, approximately 0.3 miles from Whitechapel Underground / Crossrail station.