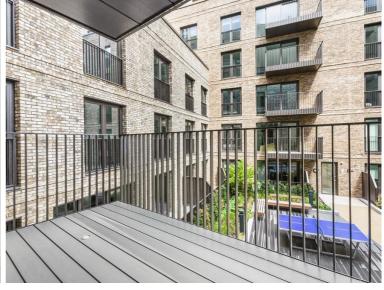

### **Description**

JLL are delighted to present a spacious studio apartment in the Silk District, E1, conveniently located for access to the City of London.

This luxury studio apartment offers great living space and boasts approximately 439 sq ft of living space. Offered fully furnished, the apartment comprises an open plan living room and integrated kitchen, separate sleeping area with large fitted wardrobes, bathroom with porcelain finish, tiled flooring throughout, good storage space and balcony overlooking the courtyard.

- Studio
- 1 Bathroom
- 2nd Floor
- Private Balcony
- On-site amenities including cinema, gym and resident's lounge
- 24 hour concierge
- 0.3 miles from Whitechapel Station
- Approx. 441 sq ft (41.0 sq m)
- Furnished
- EPC: B