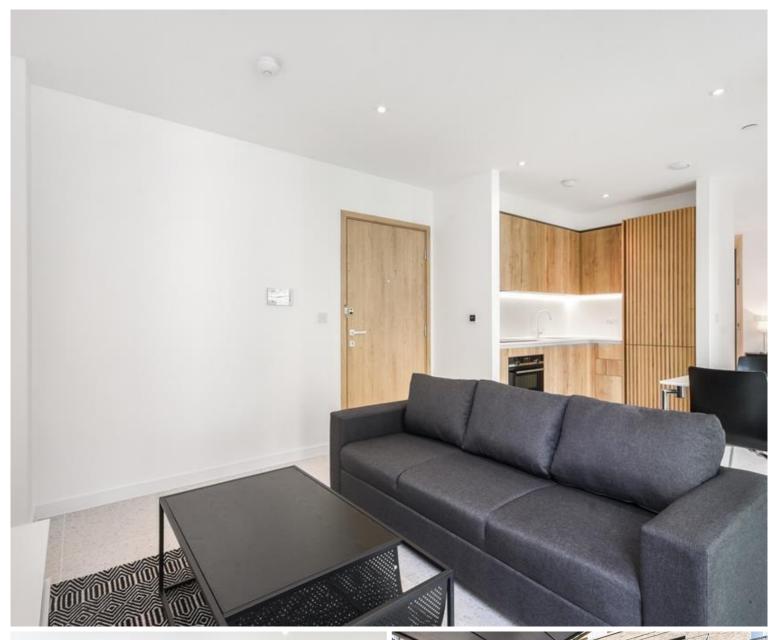

### **Description**

JLL are delighted to present a spacious studio apartment in the Silk District, E1, conveniently located for access to the City of London.

This luxury studio apartment offers great living space and boasts approximately 439 sq ft of living space. Offered fully furnished, the apartment comprises an open plan living room and integrated kitchen, separate sleeping area with large fitted wardrobes, bathroom with porcelain finish, tiled flooring throughout, good storage space and balcony overlooking the courtyard.

The Silk District is a development from Mount Anvil and offers its residents fantastic amenities which include 24 hour concierge, on site gym, cinema room, rooftop gardens and resident's lounge. The development is within easy reach of the City of London and in the heart of the Whitechapel regeneration area, approximately 0.3 miles from Whitechapel Underground / Crossrail station.

- Studio
- 1 Bathroom
- 2nd Floor
- Private Balcony
- On-site amenities including cinema, gym and resident's lounge
- 24 hour concierge
- 0.3 miles from Whitechapel Station
- Approx. 441 sq ft (41.0 sq m)
- Furnished
- EPC: B