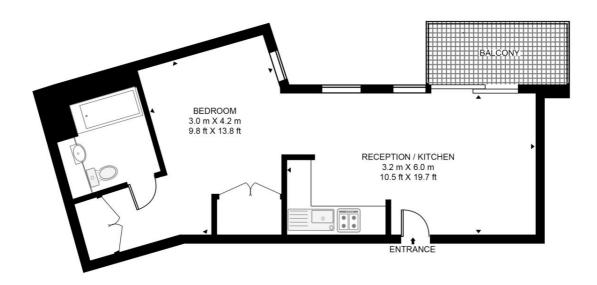

## Floorplan

441 sq ft | 41 sq m

### GEORGETTE APARTMENTS, SILK DISTRICT

APPROXIMATE GROSS INTERNAL FLOOR AREA 441 SQ.FT (41 SQ.M)

#### SECOND FLOOR

This floor plan has been defined by the RICS Code of Measurement. This floor plan and all others are for approximate representative purposes only and upon usage is agreed to as such by the client.