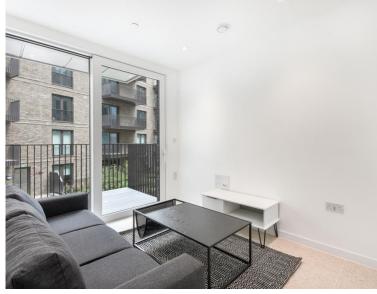

### **Description**

JLL are delighted to present a spacious studio apartment in the Silk District, E1, conveniently located for access to the City of London.

This luxury studio apartment offers great living space and boasts approximately 439 sq ft of living space. Offered fully furnished, the apartment comprises an open plan living room and integrated kitchen, separate sleeping area with large fitted wardrobes, bathroom with porcelain finish, tiled flooring throughout, good storage space and balcony overlooking the courtyard.

- Studio
- 1 Bathroom
- 2nd Floor
- Private Balcony
- On-site amenities including cinema, gym and resident's lounge
- 24 hour concierge
- 0.3 miles from Whitechapel Station
- Approx. 441 sq ft (41.0 sq m)
- Furnished
- EPC: B