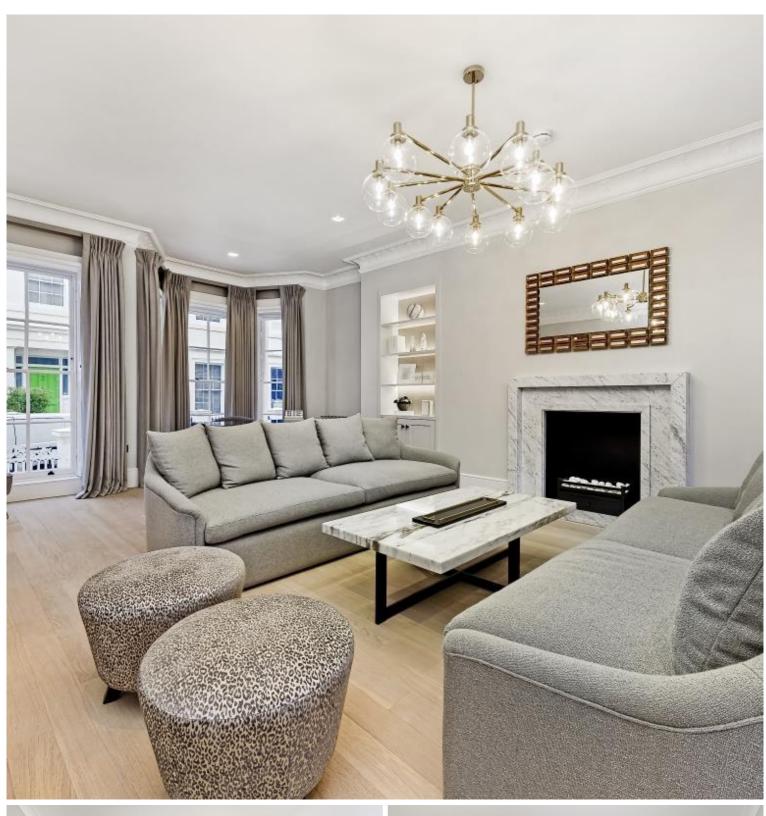

## **Description**

A stunning white stucco-fronted house situated in this guiet culde-sac west of Victoria Road in the desirable De Vere Conservation Area. This wonderful family house has undergone an extensive renovation programme to provide luxurious accommodation with period flair and detail and modern fixtures and fittings. The house is laid out over four floors and boasts great living and entertaining spaces. The raised ground level offers a well-proportioned drawing room with beautiful high ceilings and stunning wood floors. A spectacular kitchen with dining area and informal living area is laid out over the garden level, with a separate utility room and cloakroom and patio doors leading onto a large south facing garden. The living accommodation is laid out over the first and second floors and comprises of a stunning master bedroom suite with walk in dressing room and opulent master bathroom with separate bath and shower. Furthermore are two spacious double bedrooms with en suite bathrooms and built in cabinetry and a large single bedroom with en suite shower room.