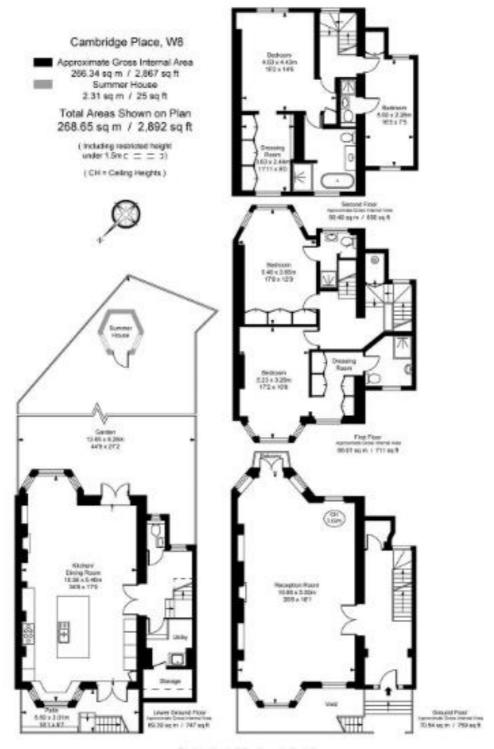

## Floorplan

2,867 sq ft | 266 sq m

This plans and to bittle. If a fire guidance secrecy for requested processes. At measurements and areas and approximate only, and have been prepared in Journal to see of the autorit ordinary of the RCO Code of Manuscring Position Of Autorities.