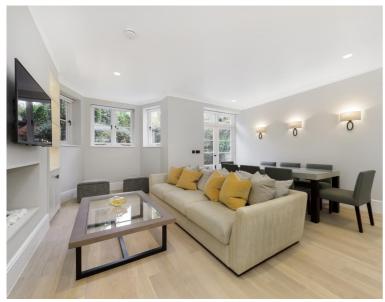

## **Description**

A stunning white stucco-fronted house situated in this guiet culde-sac west of Victoria Road in the desirable De Vere Conservation Area. This wonderful family house has undergone an extensive renovation programme to provide luxurious accommodation with period flair and detail and modern fixtures and fittings. The house is laid out over four floors and boasts great living and entertaining spaces. The raised ground level offers a well-proportioned drawing room with beautiful high ceilings and stunning wood floors. A spectacular kitchen with dining area and informal living area is laid out over the garden level, with a separate utility room and cloakroom and patio doors leading onto a large south facing garden. The living accommodation is laid out over the first and second floors and comprises of a stunning master bedroom suite with walk in dressing room and opulent master bathroom with separate bath and shower. Furthermore are two spacious double bedrooms with en suite bathrooms and built in cabinetry and a large single bedroom with en suite shower room.