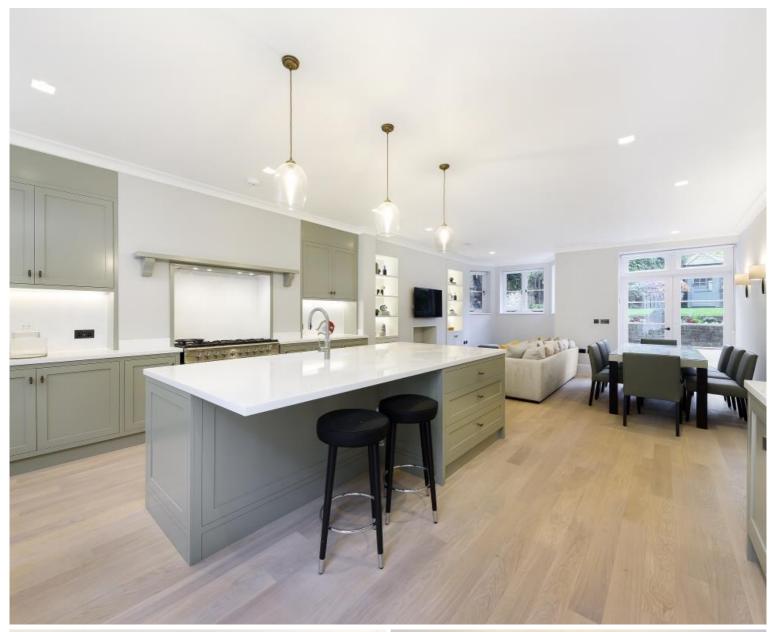

## **Description**

A stunning white stucco-fronted house situated in this guiet culde-sac west of Victoria Road in the desirable De Vere Conservation Area. This wonderful family house has undergone an extensive renovation programme to provide luxurious accommodation with period flair and detail and modern fixtures and fittings. The house is laid out over four floors and boasts great living and entertaining spaces. The raised ground level offers a well-proportioned drawing room with beautiful high ceilings and stunning wood floors. A spectacular kitchen with dining area and informal living area is laid out over the garden level, with a separate utility room and cloakroom and patio doors leading onto a large south facing garden. The living accommodation is laid out over the first and second floors and comprises of a stunning master bedroom suite with walk in dressing room and opulent master bathroom with separate bath and shower. Furthermore are two spacious double bedrooms with en suite bathrooms and built in cabinetry and a large single bedroom with en suite shower room.