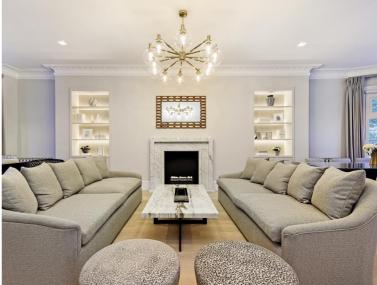

## **Description**

A stunning white stucco-fronted house situated in this guiet culde-sac west of Victoria Road in the desirable De Vere Conservation Area. This wonderful family house has undergone an extensive renovation programme to provide luxurious accommodation with period flair and detail and modern fixtures and fittings. The house is laid out over four floors and boasts great living and entertaining spaces. The raised ground level offers a well-proportioned drawing room with beautiful high ceilings and stunning wood floors. A spectacular kitchen with dining area and informal living area is laid out over the garden level, with a separate utility room and cloakroom and patio doors leading onto a large south facing garden. The living accommodation is laid out over the first and second floors and comprises of a stunning master bedroom suite with walk in dressing room and opulent master bathroom with separate bath and shower. Furthermore are two spacious double bedrooms with en suite bathrooms and built in cabinetry and a large single bedroom with en suite shower room.