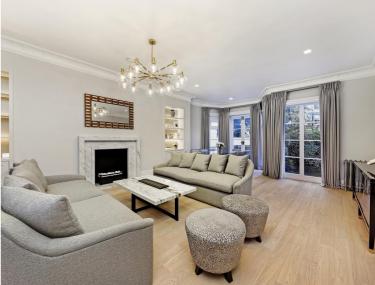

## **Description**

A stunning white stucco-fronted house situated in this guiet culde-sac west of Victoria Road in the desirable De Vere Conservation Area. This wonderful family house has undergone an extensive renovation programme to provide luxurious accommodation with period flair and detail and modern fixtures and fittings. The house is laid out over four floors and boasts great living and entertaining spaces. The raised ground level offers a well-proportioned drawing room with beautiful high ceilings and stunning wood floors. A spectacular kitchen with dining area and informal living area is laid out over the garden level, with a separate utility room and cloakroom and patio doors leading onto a large south facing garden. The living accommodation is laid out over the first and second floors and comprises of a stunning master bedroom suite with walk in dressing room and opulent master bathroom with separate bath and shower. Furthermore are two spacious double bedrooms with en suite bathrooms and built in cabinetry and a large single bedroom with en suite shower room.