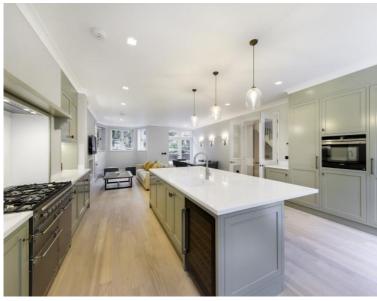

## **Description**

A stunning white stucco-fronted house situated in this guiet culde-sac west of Victoria Road in the desirable De Vere Conservation Area. This wonderful family house has undergone an extensive renovation programme to provide luxurious accommodation with period flair and detail and modern fixtures and fittings. The house is laid out over four floors and boasts great living and entertaining spaces. The raised ground level offers a well-proportioned drawing room with beautiful high ceilings and stunning wood floors. A spectacular kitchen with dining area and informal living area is laid out over the garden level, with a separate utility room and cloakroom and patio doors leading onto a large south facing garden. The living accommodation is laid out over the first and second floors and comprises of a stunning master bedroom suite with walk in dressing room and opulent master bathroom with separate bath and shower. Furthermore are two spacious double bedrooms with en suite bathrooms and built in cabinetry and a large single bedroom with en suite shower room.