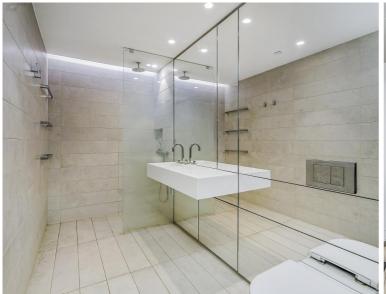

## Description

A stylish sixth floor apartment (with lift) in the very sought after Rathbone Square development. The apartment comprises a reception room with bedroom area, one bathroom and an open plan kitchen. Rathbone Square benefits from excellent residents' facilities, including a swimming pool, spa, cinema room, 24 hour concierge and gym, as well as an excellent location close to Oxford Circus, Regent Street and the world class shops and restaurants of Mayfair.

- Reception room with bedroom area
- One bathroom
- Open plan kitchen
- Sixth floor
- Lift
- 24 hour concierge
- Swimming pool and spa
- Residents' gym
- Cinema room
- Approx. 447 sq ft (41 sq m)