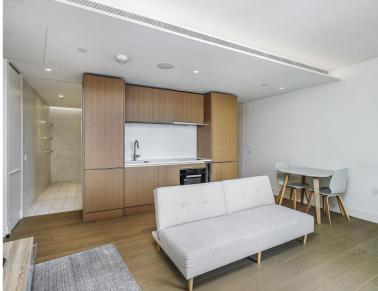

## Description

A stylish sixth floor apartment (with lift) in the very sought after Rathbone Square development. The apartment comprises a reception room with bedroom area, one bathroom and an open plan kitchen. Rathbone Square benefits from excellent residents' facilities, including a swimming pool, spa, cinema room, 24 hour concierge and gym, as well as an excellent location close to Oxford Circus, Regent Street and the world class shops and restaurants of Mayfair.

- Reception room with bedroom area
- One bathroom
- Open plan kitchen
- Sixth floor
- Lift
- 24 hour concierge
- Swimming pool and spa
- Residents' gym
- Cinema room
- Approx. 447 sq ft (41 sq m)