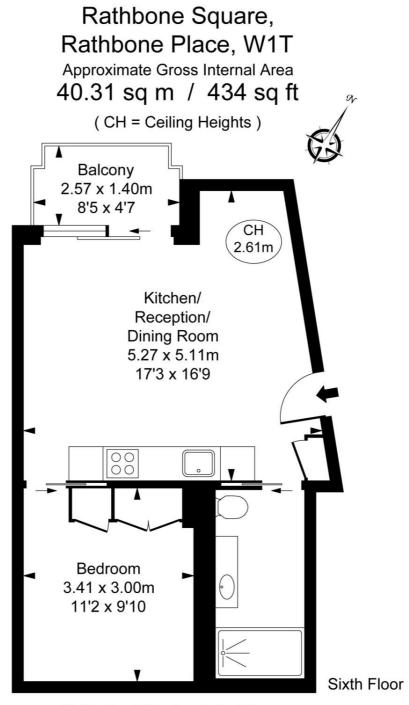

## Floorplan

447 sq ft | 42 sq m

This plan is not to scale. It is for guidance and not for valuation purposes.

All measurements and areas are approximate only, and have been prepared in accordance with the current edition of the RICS Code of Measuring Practice.