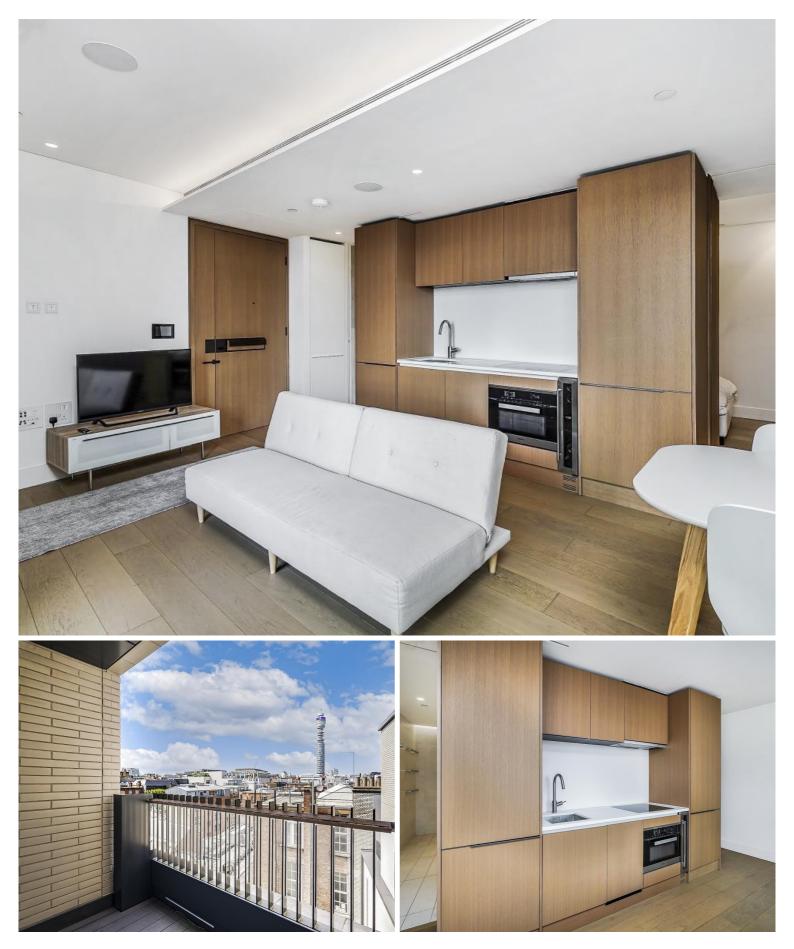

## Description

A stylish sixth floor apartment (with lift) in the very sought after Rathbone Square development. The apartment comprises a reception room with bedroom area, one bathroom and an open plan kitchen. Rathbone Square benefits from excellent residents' facilities, including a swimming pool, spa, cinema room, 24 hour concierge and gym, as well as an excellent location close to Oxford Circus, Regent Street and the world class shops and restaurants of Mayfair.

- Reception room with bedroom area
- One bathroom
- Open plan kitchen
- Sixth floor
- Lift
- 24 hour concierge
- Swimming pool and spa
- Residents' gym
- Cinema room
- Approx. 447 sq ft (41 sq m)