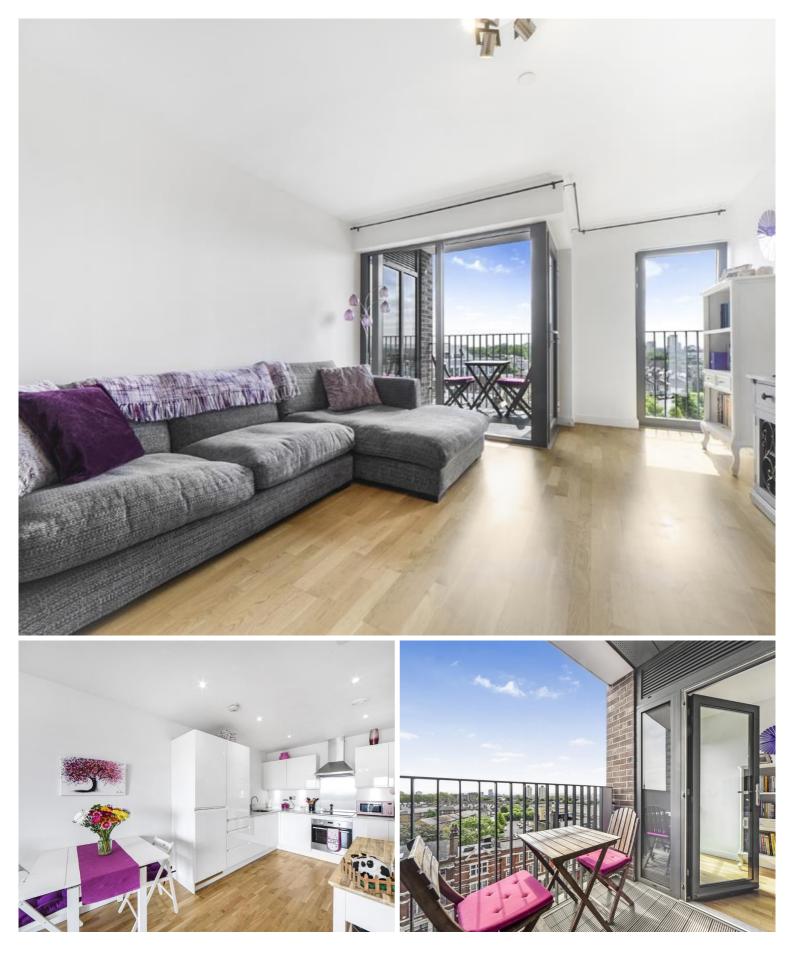

## Description

Introducing this impressive 5th-floor modern (approx. 576 sq. ft) one-bedroom apartment situated in the renowned Azure Building, a prominent part of the esteemed Stratosphere development. Bathed in natural light, this residence offers a spacious and inviting living environment.

The property consists of one double bedroom with built-in wardrobes, a contemporary open-plan kitchen with integrated appliances, living-room area with room-to-dine, private balcony with urban views, modern bathroom and double door storage.

As a resident, you will have the privilege of enjoying a range of exceptional amenities, including a 24-hour concierge service, an exclusive residents-only gym, and a Wi-Fi lounge. Furthermore, secure cycle storage and two beautifully landscaped roof terraces are available for your leisure.

- 1 Bedroom apartment
- Modern bathroom
- 5th Floor with lift access
- Balcony (South aspect)
- 2 Roof terraces
- Residents-only gym
- 24-hour concierge service
- Approx. 576 sq. ft (53.5 sq. m)
- 0.2 miles from Stratford Underground
- EPC B Rating