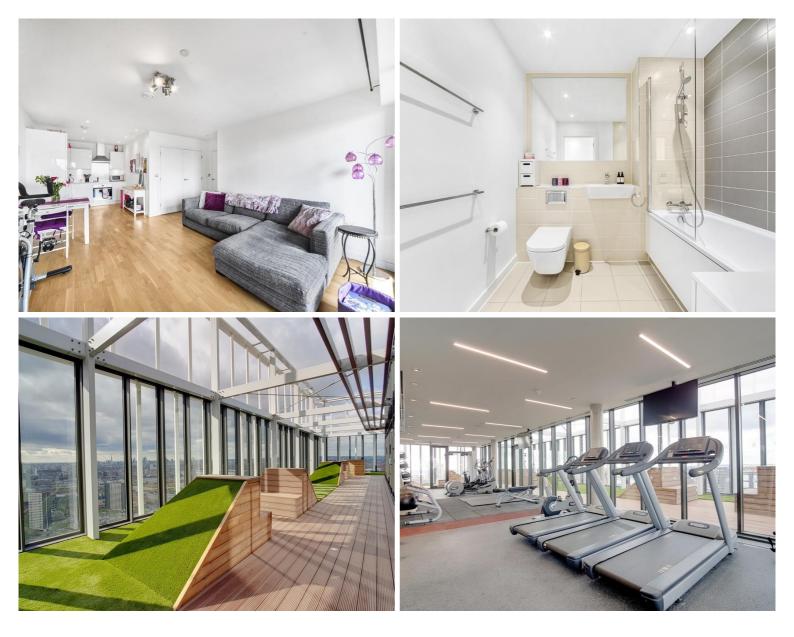

## Description

Introducing this impressive 5th-floor modern (approx. 576 sq. ft) one-bedroom apartment situated in the renowned Azure Building, a prominent part of the esteemed Stratosphere development. Bathed in natural light, this residence offers a spacious and inviting living environment.

The property consists of one double bedroom with built-in wardrobes, a contemporary open-plan kitchen with integrated appliances, living-room area with room-to-dine, private balcony with urban views, modern bathroom and double door storage.

As a resident, you will have the privilege of enjoying a range of exceptional amenities, including a 24-hour concierge service, an exclusive residents-only gym, and a Wi-Fi lounge. Furthermore, secure cycle storage and two beautifully landscaped roof terraces are available for your leisure.

- 1 Bedroom apartment
- Modern bathroom
- 5th Floor with lift access
- Balcony (South aspect)
- 2 Roof terraces
- Residents-only gym
- 24-hour concierge service
- Approx. 576 sq. ft (53.5 sq. m)
- 0.2 miles from Stratford Underground
- EPC B Rating