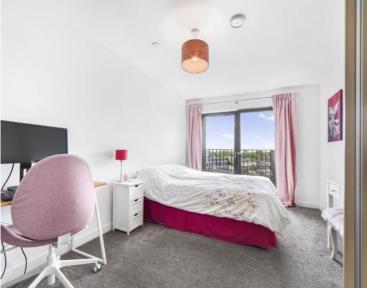

The property consists of one double bedroom with built-in wardrobes, a contemporary open-plan kitchen with integrated appliances, living-room area with room-to-dine, private balcony with urban views, modern bathroom and double door storage.

- 1 Bedroom apartment
- Modern bathroom
- 5th Floor with lift access
- Balcony (South aspect)
- 2 Roof terraces
- Residents-only gym
- 24-hour concierge service
- Approx. 576 sq. ft (53.5 sq. m)
- 0.2 miles from Stratford Underground
- EPC B Rating