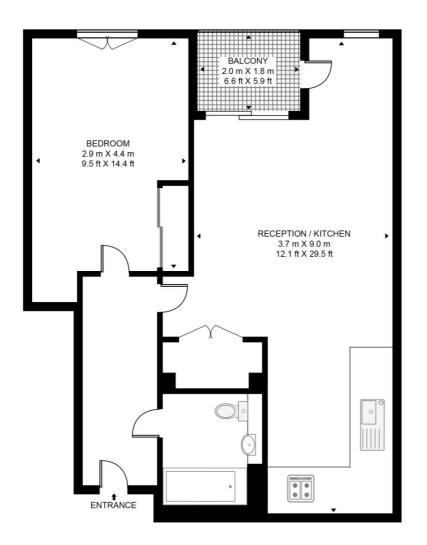

The property consists of one double bedroom with built-in wardrobes, a contemporary open-plan kitchen with integrated appliances, living-room area with room-to-dine, private balcony with urban views, modern bathroom and double door storage.

- 1 Bedroom apartment
- Modern bathroom
- 5th Floor with lift access
- Balcony (South aspect)
- 2 Roof terraces
- Residents-only gym
- 24-hour concierge service
- Approx. 576 sq. ft (53.5 sq. m)
- 0.2 miles from Stratford Underground
- EPC B Rating

## AZURE BUILDING

APPROXIMATE GROSS INTERNAL FLOOR AREA 576 SQ.FT (53.5 SQ.M)

## FIFTH FLOOR

This floor plan has been defined by the RICS Code of Measurement. This floor plan and all others are for approximate representative purposes only and upon usage is agreed to as such by the client. WWW: hdvirtualart.com | TEL: 0203.974.1567 | EMAIL: info@hdvirtualart.com