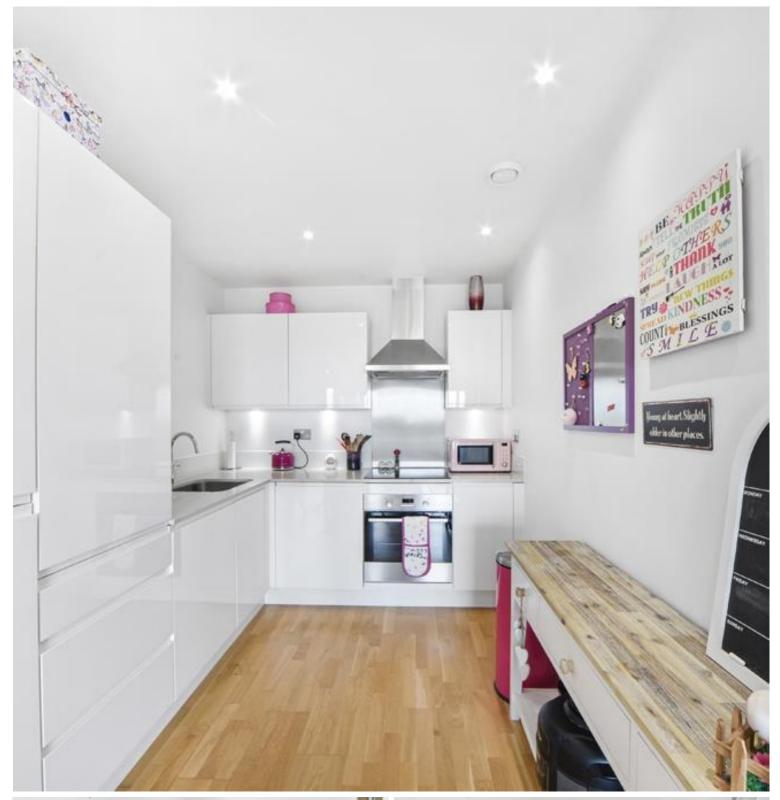

The property consists of one double bedroom with built-in wardrobes, a contemporary open-plan kitchen with integrated appliances, living-room area with room-to-dine, private balcony with urban views, modern bathroom and double door storage.