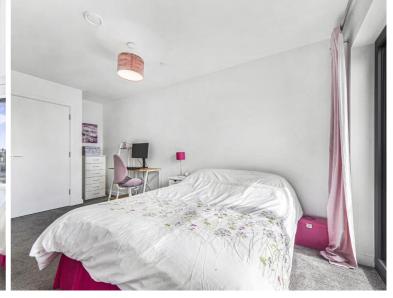

The property consists of one double bedroom with built-in wardrobes, a contemporary open-plan kitchen with integrated appliances, living-room area with room-to-dine, private balcony with urban views, modern bathroom and double door storage.

- 1 Bedroom apartment
- Modern bathroom
- 5th Floor with lift access
- Balcony (South aspect)
- 2 Roof terraces
- Residents-only gym
- 24-hour concierge service
- Approx. 576 sq. ft (53.5 sq. m)
- 0.2 miles from Stratford Underground
- EPC B Rating