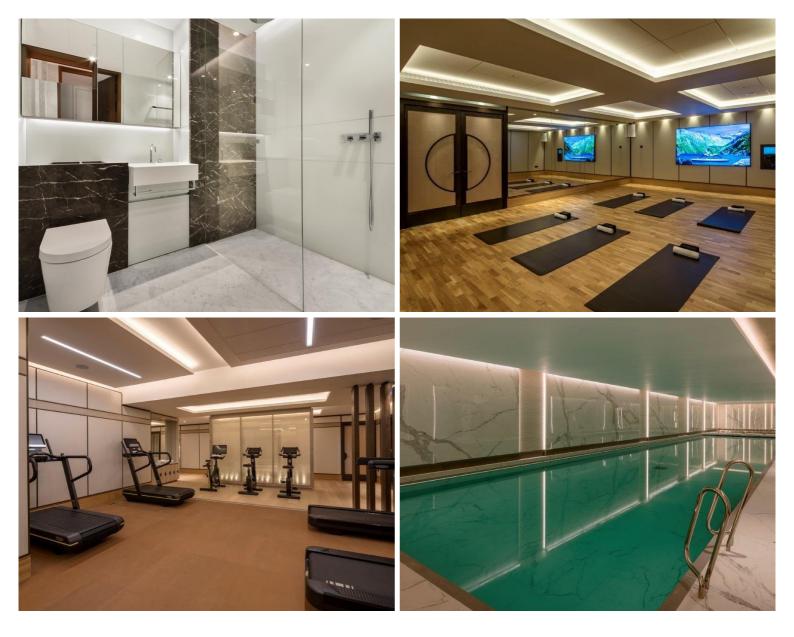

## Description

JLL are delighted to present a furnished 16th floor studio suite in 1 Casson Square, a sought-after development moments from Waterloo Station, SE1. Casson Square boasts luxury facilities including, swimming pool, gym, residents lounge and 24-hour concierge.

The development benefits from top of the range amenities which include an on-site gym, swimming pool with spa, exclusive resident's lounge and 24-hour concierge. 8 Casson Square is in the heart of Southbank and on the doorstep of Waterloo Station (0.2 miles) and moments from the iconic London Eye. The City of London is within easy reach as is London's famous West End.