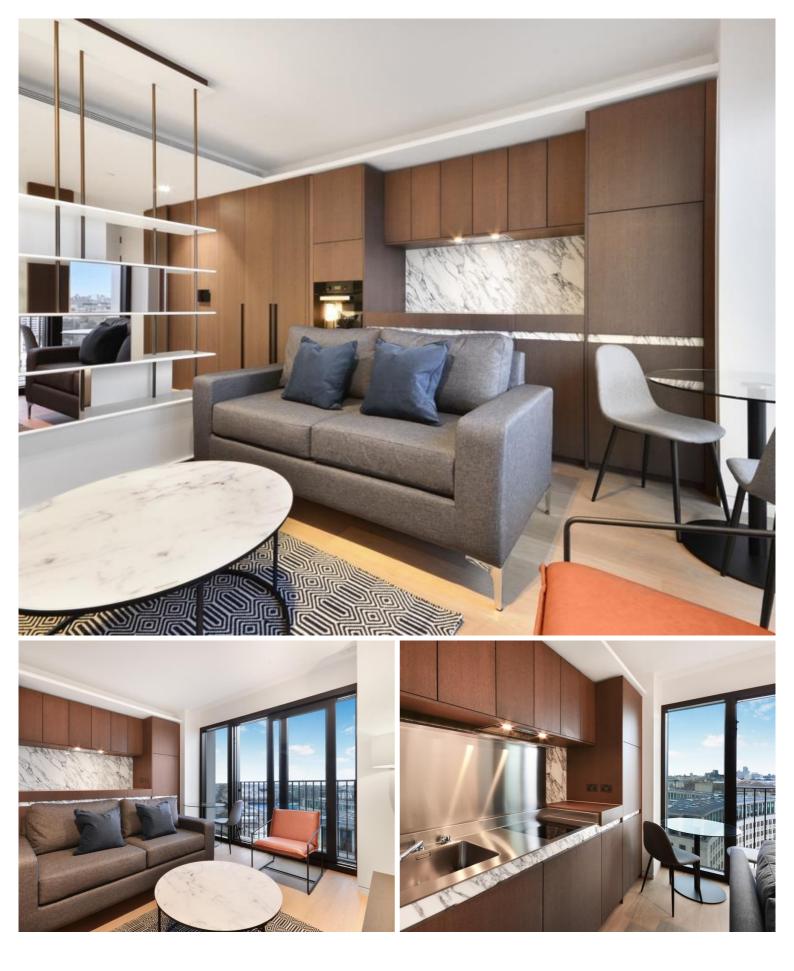

Situated on the 16th floor with stunning view towards The Shard, the Thames and the City skyline, this spacious studio apartment comprises a well sized living room with a fully fitted kitchen to include Miele appliances, partitioned sleeping area with large fitted wardrobes, contemporary shower room, wood flooring and excellent storage space. The property has a high specification throughout featuring comfort cooling, underfloor heating and smart home technology.

The development benefits from top of the range amenities which include an on-site gym, swimming pool with spa, exclusive resident's lounge and 24-hour concierge. 8 Casson Square is in the heart of Southbank and on the doorstep of Waterloo Station (0.2 miles) and moments from the iconic London Eye. The City of London is within easy reach as is London's famous West End.