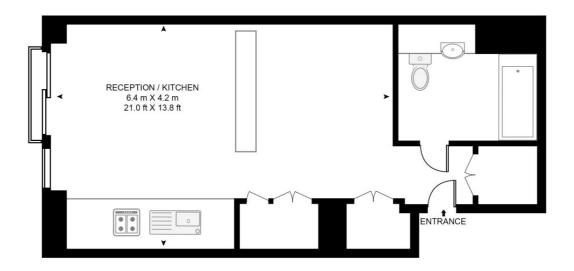

- Studio
- 1 Bathroom
- 16th Floor
- Easterly views towards The Shard
- Luxury fitted kitchen with Miele appliances
- 24 hour concierge
- Luxury residents facilities
- Approx. 375 sq ft (34.9 sq m)
- 0.2 mile from Waterloo Station
- Furnished

CASSON SQUARE, SOUTHBANK PLACE, LONDON, SE1 7GU APPROXIMATE GROSS INTERNAL FLOOR AREA 375 SQ.FT (34.9 SQ.M)

## SIXTEENTH FLOOR

This floor plan has been defined by the RICS Code of Measurement. This floor plan and all others are for approximate representative purposes only and upon usage is agreed to as such by the client. WWW: hdvirtualart.com | TEL: 0203.974.1567 | EMAIL: info@hdvirtualart.com