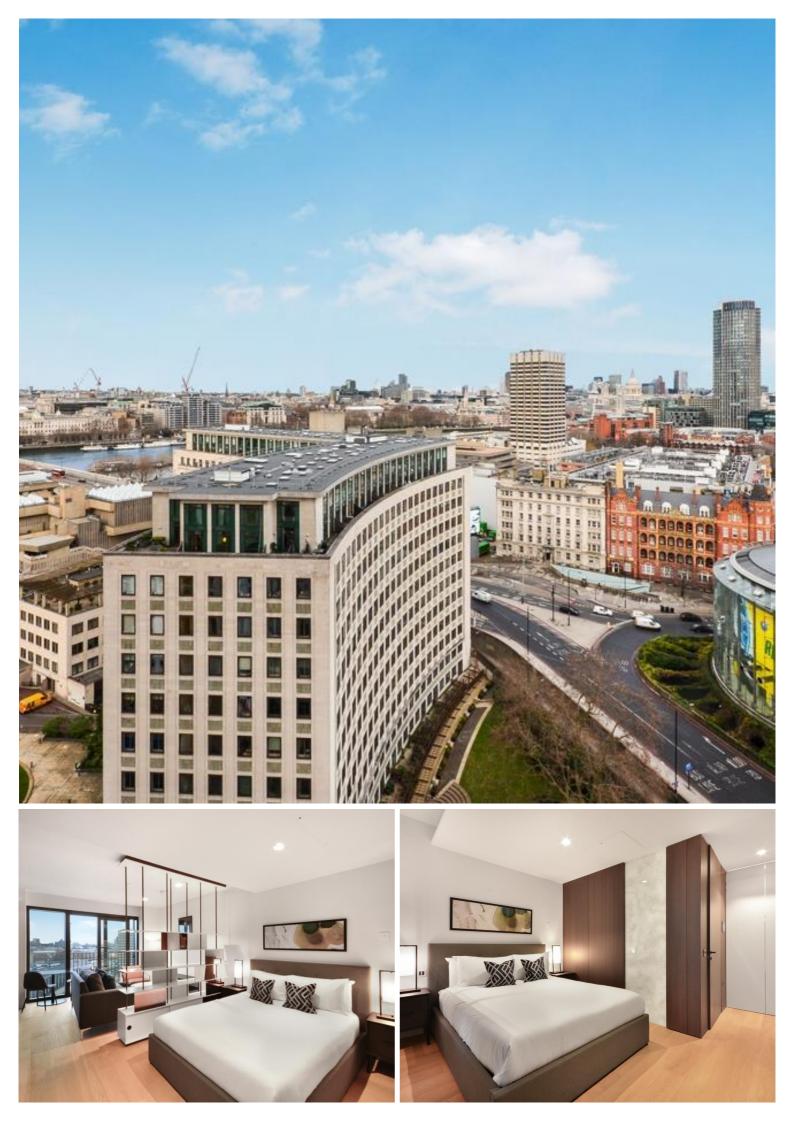

Situated on the 16th floor with stunning view towards The Shard, the Thames and the City skyline, this spacious studio apartment comprises a well sized living room with a fully fitted kitchen to include Miele appliances, partitioned sleeping area with large fitted wardrobes, contemporary shower room, wood flooring and excellent storage space. The property has a high specification throughout featuring comfort cooling, underfloor heating and smart home technology.

The development benefits from top of the range amenities which include an on-site gym, swimming pool with spa, exclusive resident's lounge and 24-hour concierge. 8 Casson Square is in the heart of Southbank and on the doorstep of Waterloo Station (0.2 miles) and moments from the iconic London Eye. The City of London is within easy reach as is London's famous West End.