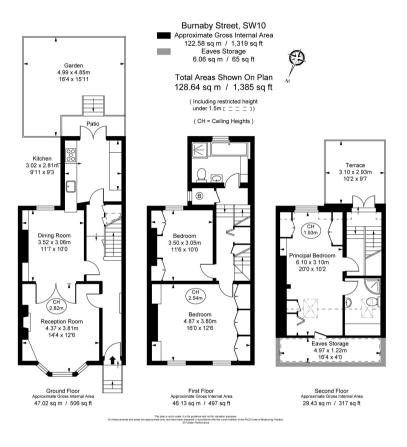

## **Description**

Enviably located moments from Chelsea Embankment, this charming three bedroomed home is spread over three floors totalling up to approximately 1,400 sq. ft. The property consists of three double bedrooms, two bathrooms with one being en-suite, large dining and living room, spacious kitchen and a south facing patio garden and roof terrace.

- Three double bedrooms
- Two bathrooms with one being ensuite
- Large reception and dining room
- Modern kitchen
- Roof terrace
- Garden
- Furnished/unfurnished
- Approx. 1,319 sq ft (122 sq m)
- EPC: D