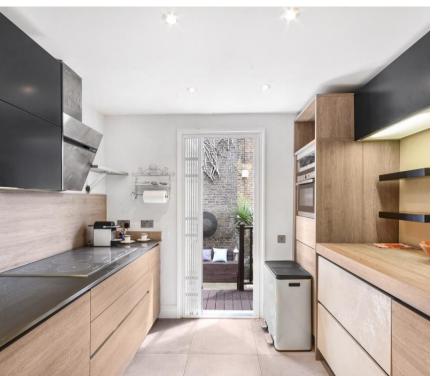

## **Description**

Enviably located moments from Chelsea Embankment, this charming three bedroomed home is spread over three floors totalling up to approximately 1,400 sq. ft. The property consists of three double bedrooms, two bathrooms with one being en-suite, large dining and living room, spacious kitchen and a south facing patio garden and roof terrace.

- Three double bedrooms
- Two bathrooms with one being ensuite
- Large reception and dining room
- Modern kitchen
- Roof terrace
- Garden
- Furnished/unfurnished
- Approx. 1,319 sq ft (122 sq m)
- EPC: D