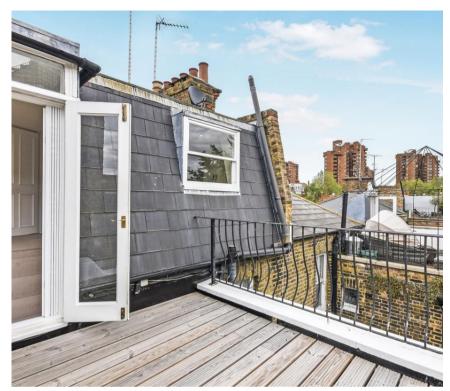

## **Description**

Enviably located moments from Chelsea Embankment, this charming three bedroomed home is spread over three floors totalling up to approximately 1,400 sq. ft. The property consists of three double bedrooms, two bathrooms with one being en-suite, large dining and living room, spacious kitchen and a south facing patio garden and roof terrace.

- Three double bedrooms
- Two bathrooms with one being ensuite
- Large reception and dining room
- Modern kitchen
- Roof terrace
- Garden
- Furnished/unfurnished
- Approx. 1,319 sq ft (122 sq m)
- EPC: D