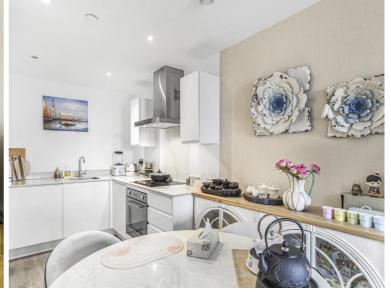

### Description

Opportunity to purchase this 7th floor modern apartment within the Stratford Plaza development also known as Unex Tower, one of Stratford's most sought after developments.

Situated on the seventh floor comprising approximately 636 square feet and ultra modern throughout, the property boasts an open-plan kitchen/living area with integrated appliances, large winter garden, floor-to-ceiling-windows allowing plenty of light, double bedroom with a separate bathroom.