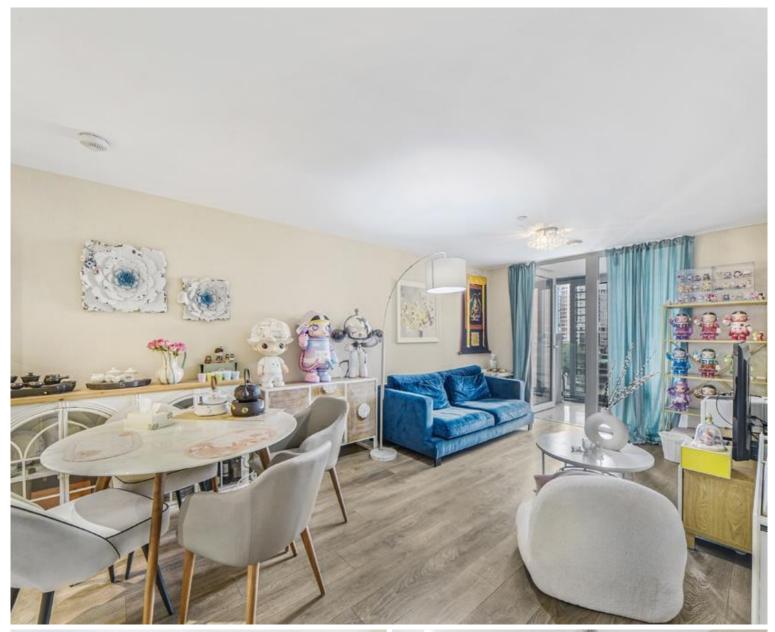

### Description

Opportunity to purchase this 7th floor modern apartment within the Stratford Plaza development also known as Unex Tower, one of Stratford's most sought after developments.

Situated on the seventh floor comprising approximately 636 square feet and ultra modern throughout, the property boasts an open-plan kitchen/living area with integrated appliances, large winter garden, floor-to-ceiling-windows allowing plenty of light, double bedroom with a separate bathroom.

Unex Tower features a private residents roof terrace with spectacular 360° vistas of London, 24 hour concierge and security service and secured bicycle storage.

- Spacious one bedroom apartment
- Modern and secure development
- 7th floor
- Great views
- Leasehold
- Winter garden
- 24hr Concierge
- Approx. 638 sq. ft (59.3 sq. m)
- Approx. 1 minute away from Stratford Station and Westfield Shopping Centre
- Queen Elizabeth Olympic Park on your doorstep