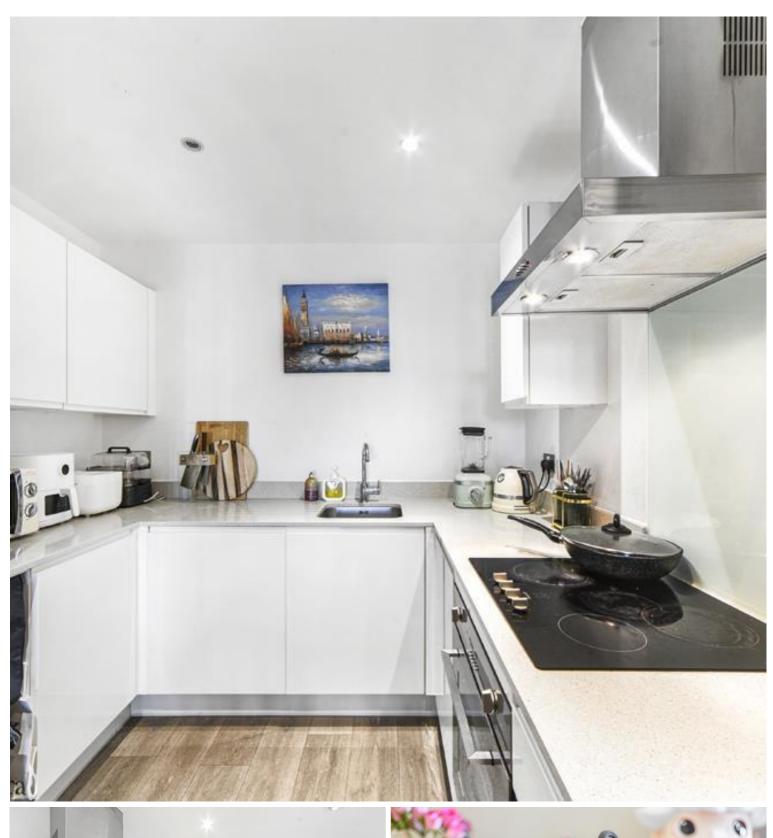

### Description

Opportunity to purchase this 7th floor modern apartment within the Stratford Plaza development also known as Unex Tower, one of Stratford's most sought after developments.

Situated on the seventh floor comprising approximately 636 square feet and ultra modern throughout, the property boasts an open-plan kitchen/living area with integrated appliances, large winter garden, floor-to-ceiling-windows allowing plenty of light, double bedroom with a separate bathroom.