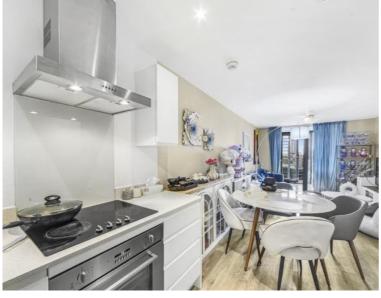

### Description

Opportunity to purchase this 7th floor modern apartment within the Stratford Plaza development also known as Unex Tower, one of Stratford's most sought after developments.

Situated on the seventh floor comprising approximately 636 square feet and ultra modern throughout, the property boasts an open-plan kitchen/living area with integrated appliances, large winter garden, floor-to-ceiling-windows allowing plenty of light, double bedroom with a separate bathroom.