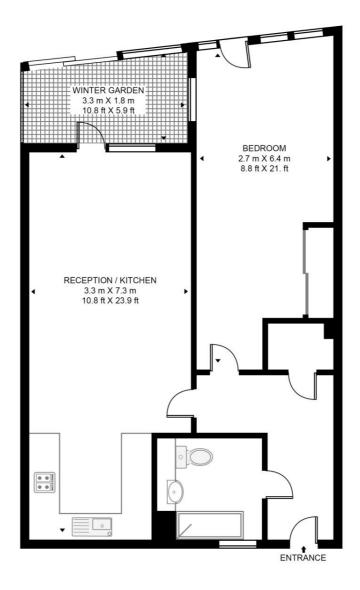

## Floorplan

638 sq ft | 59 sq m

#### **UNEX TOWER**

APPROXIMATE GROSS INTERNAL FLOOR AREA 638 SQ.FT (59.3 SQ.M)

#### SEVENTH FLOOR

This floor plan has been defined by the RICS Code of Measurement. This floor plan and all others are for approximate representative purposes only and upon usage is agreed to as such by the client.