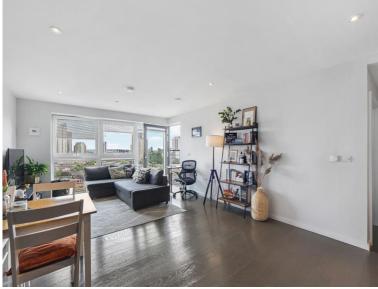

## Description

This high specification one bedroom apartment has fantastic views across the Olympic Park. Located in the desirable Glasshouse Gardens development, Cassia Point offers a concierge and gym as well as being just a short distance from Stratford Underground station for a quick commute to Liverpool Street and Canary Wharf.

Comprising of a living room, open plan grey high gloss kitchen with integrated appliances. Superb views of the Iconic stadium and aquatics centre. Spacious bedroom with built in wardrobes. Family bathroom with mirrored cabinets and a luxurious finish.