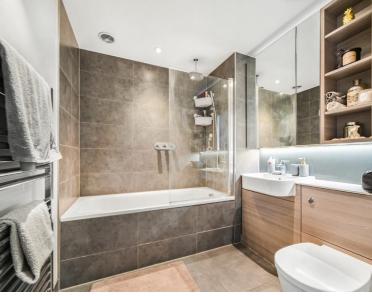

Comprising of a living room, open plan grey high gloss kitchen with integrated appliances. Superb views of the Iconic stadium and aquatics centre. Spacious bedroom with built in wardrobes. Family bathroom with mirrored cabinets and a luxurious finish.