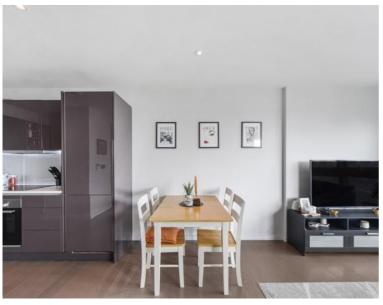

Comprising of a living room, open plan grey high gloss kitchen with integrated appliances. Superb views of the Iconic stadium and aquatics centre. Spacious bedroom with built in wardrobes. Family bathroom with mirrored cabinets and a luxurious finish.