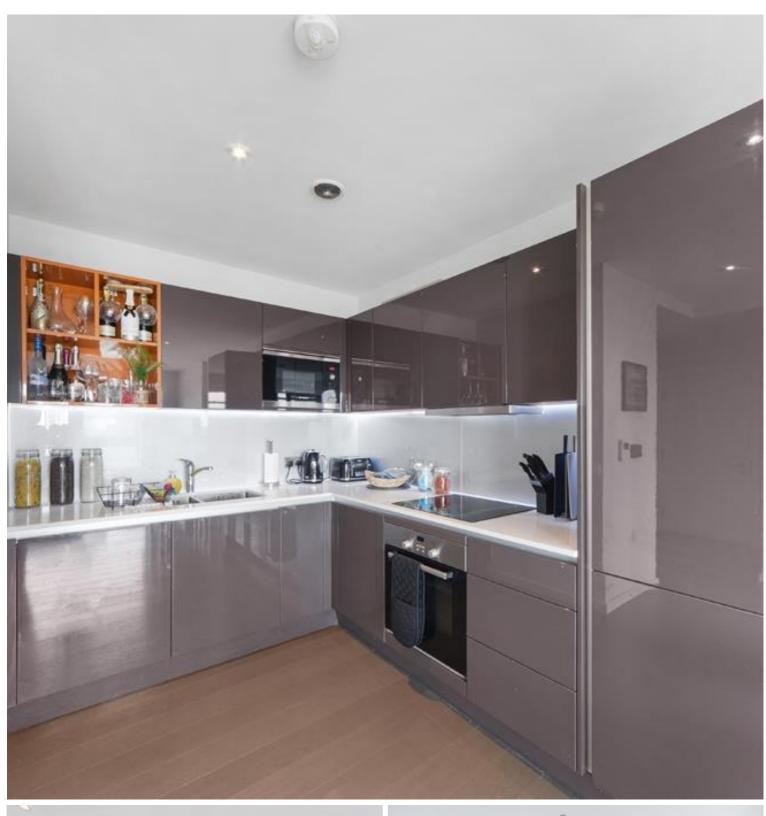

Comprising of a living room, open plan grey high gloss kitchen with integrated appliances. Superb views of the Iconic stadium and aquatics centre. Spacious bedroom with built in wardrobes. Family bathroom with mirrored cabinets and a luxurious finish.