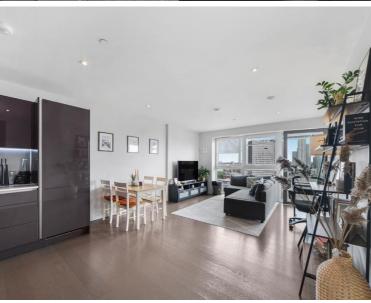

## Description

This high specification one bedroom apartment has fantastic views across the Olympic Park. Located in the desirable Glasshouse Gardens development, Cassia Point offers a concierge and gym as well as being just a short distance from Stratford Underground station for a quick commute to Liverpool Street and Canary Wharf.

Comprising of a living room, open plan grey high gloss kitchen with integrated appliances. Superb views of the Iconic stadium and aquatics centre. Spacious bedroom with built in wardrobes. Family bathroom with mirrored cabinets and a luxurious finish.

- One bedroom apartment (approximately 562sq. ft)
- 6th Floor with lift access
- Balcony (South aspect)
- 24-hour Concierge Service
- Residents-only Gym
- Residents landscaped Garden
- Moments to Stratford Westfield
- 5 min walk to Stratford Station
- EPC rating B