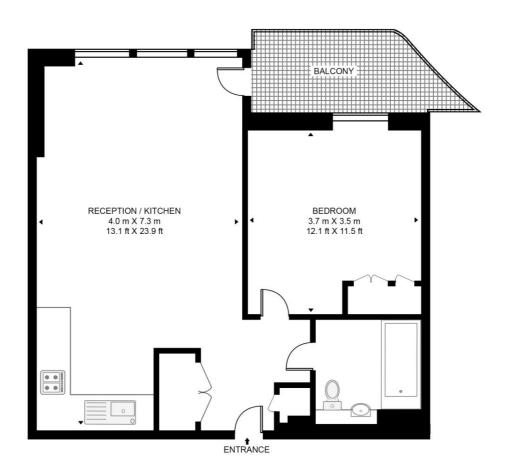

# Floorplan

562 sq ft | 52 sq m

#### **LANTANA HEIGHTS**

APPROXIMATE GROSS INTERNAL FLOOR AREA 562 SQ.FT (52.2 SQ.M)

#### SIXTH FLOOR

This floor plan has been defined by the RICS Code of Measurement. This floor plan and all others are for approximate representative purposes only and upon usage is agreed to as such by the client.