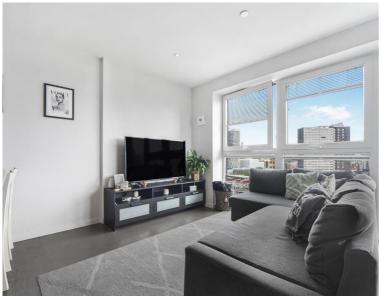

## Description

This high specification one bedroom apartment has fantastic views across the Olympic Park. Located in the desirable Glasshouse Gardens development, Cassia Point offers a concierge and gym as well as being just a short distance from Stratford Underground station for a quick commute to Liverpool Street and Canary Wharf.

Comprising of a living room, open plan grey high gloss kitchen with integrated appliances. Superb views of the Iconic stadium and aquatics centre. Spacious bedroom with built in wardrobes. Family bathroom with mirrored cabinets and a luxurious finish.