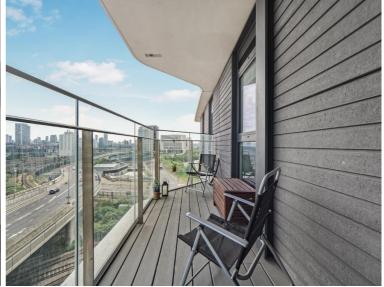

## Description

This high specification one bedroom apartment has fantastic views across the Olympic Park. Located in the desirable Glasshouse Gardens development, Cassia Point offers a concierge and gym as well as being just a short distance from Stratford Underground station for a quick commute to Liverpool Street and Canary Wharf.

- One bedroom apartment (approximately 562sq. ft)
- 6th Floor with lift access
- Balcony (South aspect)
- 24-hour Concierge Service
- Residents-only Gym
- Residents landscaped Garden
- Moments to Stratford Westfield
- 5 min walk to Stratford Station
- EPC rating B