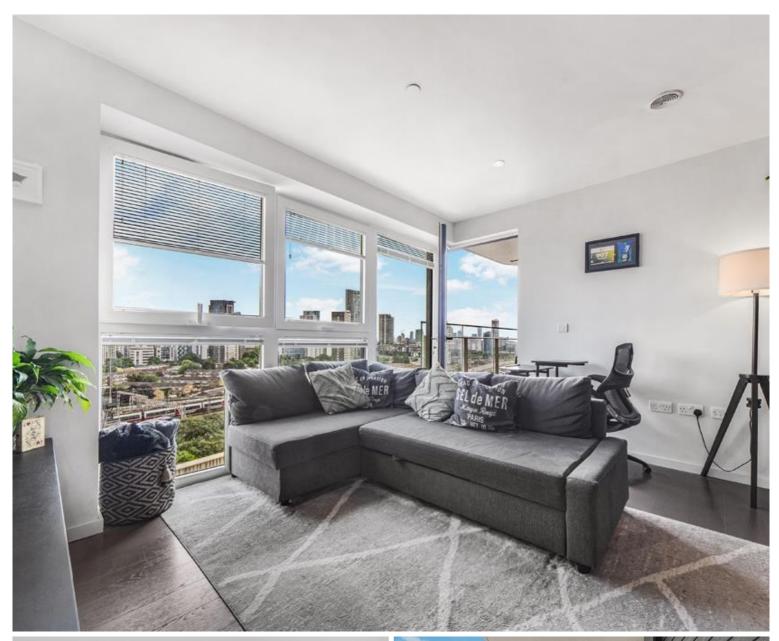

## Description

This high specification one bedroom apartment has fantastic views across the Olympic Park. Located in the desirable Glasshouse Gardens development, Cassia Point offers a concierge and gym as well as being just a short distance from Stratford Underground station for a quick commute to Liverpool Street and Canary Wharf.

Comprising of a living room, open plan grey high gloss kitchen with integrated appliances. Superb views of the Iconic stadium and aquatics centre. Spacious bedroom with built in wardrobes. Family bathroom with mirrored cabinets and a luxurious finish.

- One bedroom apartment (approximately 562sq. ft)
- 6th Floor with lift access
- Balcony (South aspect)
- 24-hour Concierge Service
- Residents-only Gym
- Residents landscaped Garden
- Moments to Stratford Westfield
- 5 min walk to Stratford Station
- EPC rating B