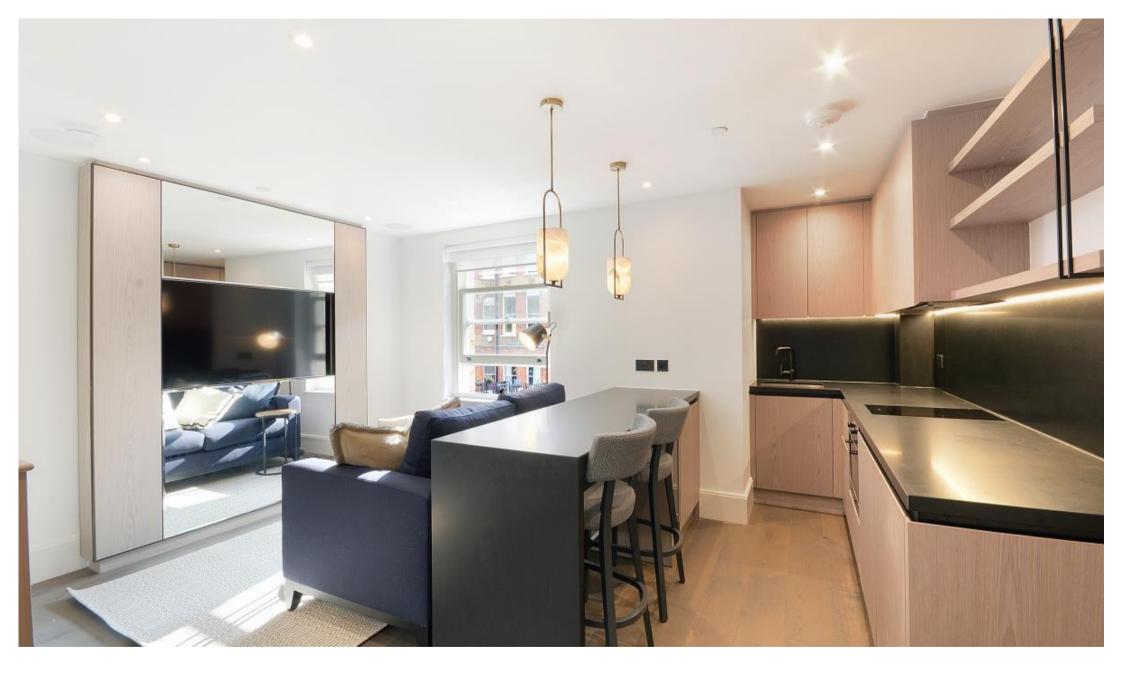

## Description

A beautifully presented first floor apartment, interior designed throughout by TH2 Designs. Accommodation comprises reception room and bedroom area, one shower room and open plan kitchen, fully fitted with Miele and Neff appliances. The apartment also benefits from direct lift access, comfort cooling and heating in the reception room and underfloor heating to shower room and hallway. One Brompton is a stunning new development benefitting from a full concierge service, a lift to all floors, CCTV security system and audio visual entry system. The Old Brompton Road is ideally situated for the fashionable shops and restaurants of both Knightsbridge and Chelsea, as well as transport links across central London.

- Reception room/bedroom area
- 1 Shower room
- Open plan kitchen
- First floor mezzanine level
- Direct lift access
- 24 hour concierge
- Furnished throughout by TH2 designs
- Approx. 397 sq ft (36 sq m)
- EPC: C