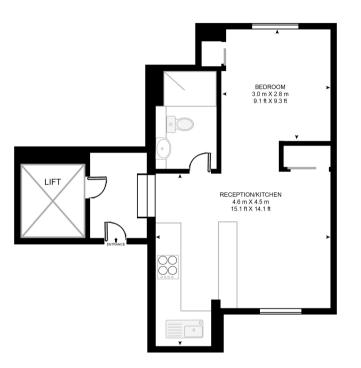

### Floorplan

#### CRESSWELL GARDENS

APPROXIMATE GROSS INTERNAL FLOOR AREA 397 SQ.FT (36.9 SQ.M)

#### FIRST FLOOR MEZZANINE

This floor plan has been defined by the RICS Code of Measurement. This floor plan and all others are for approximate representative purposes only and upon usage is agreed to as such by the client. WWW: holvitualart.com | TEL: 0203.974.1567 | EMAIL: info@holvitualart.com