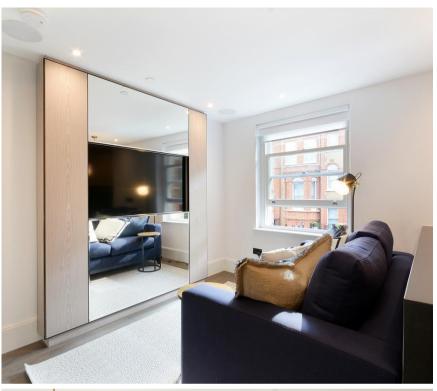

## Description

A beautifully presented first floor apartment, interior designed throughout by TH2 Designs. Accommodation comprises reception room and bedroom area, one shower room and open plan kitchen, fully fitted with Miele and Neff appliances. The apartment also benefits from direct lift access, comfort cooling and heating in the reception room and underfloor heating to shower room and hallway. One Brompton is a stunning new development benefitting from a full concierge service, a lift to all floors, CCTV security system and audio visual entry system. The Old Brompton Road is ideally situated for the fashionable shops and restaurants of both Knightsbridge and Chelsea, as well as transport links across central London.

- Reception room/bedroom area
- 1 Shower room
- Open plan kitchen
- First floor mezzanine level
- Direct lift access
- 24 hour concierge
- Furnished throughout by TH2 designs
- Approx. 397 sq ft (36 sq m)
- EPC: C