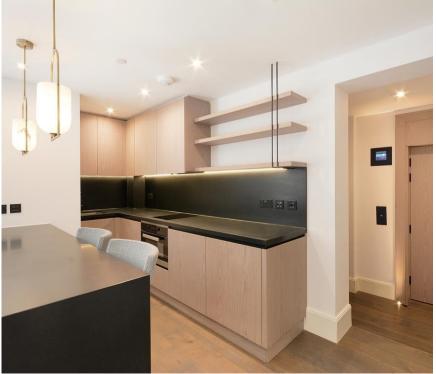

## Description

A beautifully presented first floor apartment, interior designed throughout by TH2 Designs. Accommodation comprises reception room and bedroom area, one shower room and open plan kitchen, fully fitted with Miele and Neff appliances. The apartment also benefits from direct lift access, comfort cooling and heating in the reception room and underfloor heating to shower room and hallway. One Brompton is a stunning new development benefitting from a full concierge service, a lift to all floors, CCTV security system and audio visual entry system. The Old Brompton Road is ideally situated for the fashionable shops and restaurants of both Knightsbridge and Chelsea, as well as transport links across central London.

- Reception room/bedroom area
- 1 Shower room
- Open plan kitchen
- First floor mezzanine level
- Direct lift access
- 24 hour concierge
- Furnished throughout by TH2 designs
- Approx. 397 sq ft (36 sq m)
- EPC: C