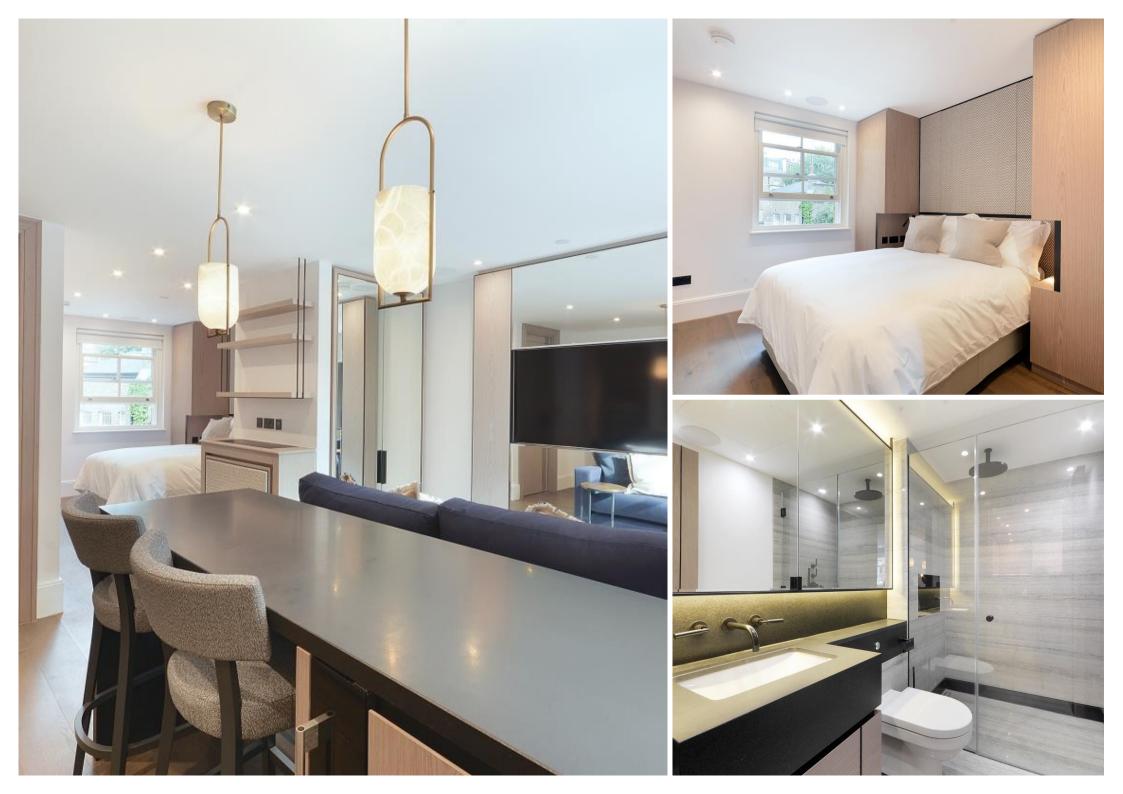

## Description

A beautifully presented first floor apartment, interior designed throughout by TH2 Designs. Accommodation comprises reception room and bedroom area, one shower room and open plan kitchen, fully fitted with Miele and Neff appliances. The apartment also benefits from direct lift access, comfort cooling and heating in the reception room and underfloor heating to shower room and hallway. One Brompton is a stunning new development benefitting from a full concierge service, a lift to all floors, CCTV security system and audio visual entry system. The Old Brompton Road is ideally situated for the fashionable shops and restaurants of both Knightsbridge and Chelsea, as well as transport links across central London.

- Reception room/bedroom area
- 1 Shower room
- Open plan kitchen
- First floor mezzanine level
- Direct lift access
- 24 hour concierge
- Furnished throughout by TH2 designs
- Approx. 397 sq ft (36 sq m)
- EPC: C