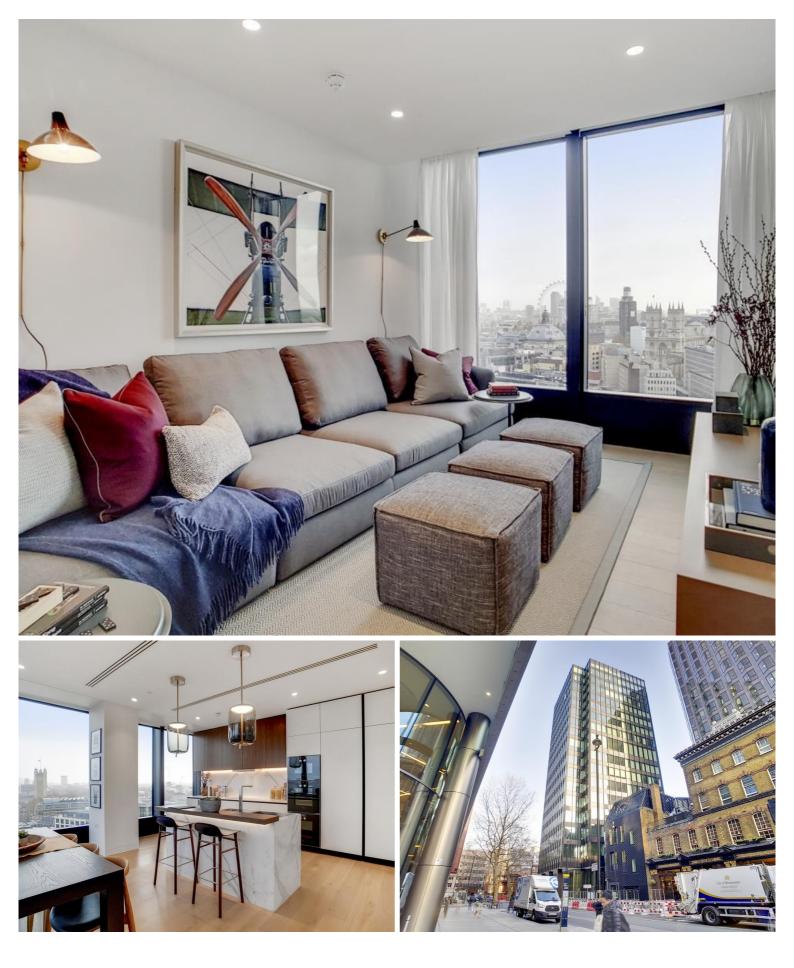

## Description

A beautifully presented fifteenth floor penthouse apartment which has been interior designed by TH2 Designs and offers spectacular views to the north, east and south of the City. Accommodation comprises master bedroom with dressing area and en suite bathroom, two further double bedroom suites, fourth double bedroom, a further bathroom, guest cloakroom, a stylishly decorated reception room with dining area, a fully fitted kitchen with seating area and a media room. Further benefits include wooden flooring and marble back drops with floor to ceiling glass windows providing natural light and city views, underground parking and 24 hour concierge service.

If your tenancy does not qualify as an AST, additional fees may apply.

- 4 Double bedrooms
- 3 Bathrooms (2 en suite)
- 1 Shower room (en suite)
- Guest cloakroom
- Reception room
- Kitchen/dining room
- Media room
- Fifteenth floor
- Lift
- 24 Hour concierge