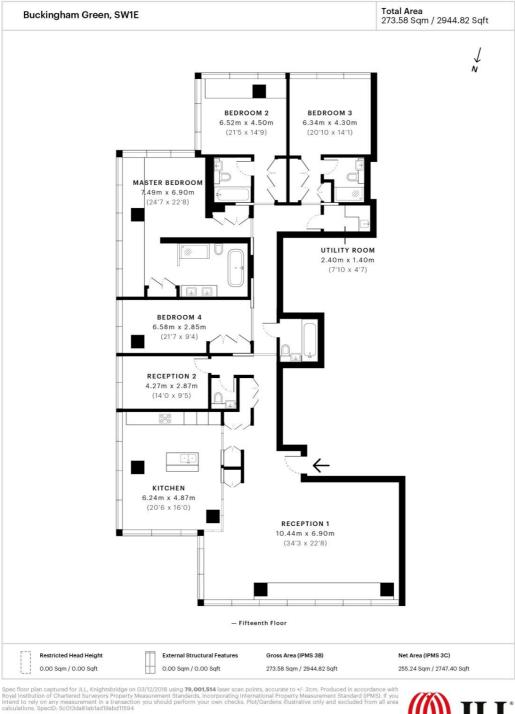

If your tenancy does not qualify as an AST, additional fees may apply.

- 4 Double bedrooms
- 3 Bathrooms (2 en suite)
- 1 Shower room (en suite)
- Guest cloakroom
- Reception room
- Kitchen/dining room
- Media room
- Fifteenth floor
- Lift
- 24 Hour concierge

sq ft | sq m

Floorplan

Restricted Head Height = Limited use area under 1.5m. External Structural Features = Balconies, terraces or verandas or similar. IPMS 3B = gn internal area measured from the internal faces of external walls, including walls/obstructions and External Structural Features, excluding stairv area above/below the ground floor. IMPS 3C = on ter area of IPMS 3B excluding internal walls/obstructions and stairwell area above/below the ground floor. Total Area = IPMS 3B gross area + stairwell area above/below ground floor of 0.00 Sqnt / 0.00 Sqnt.