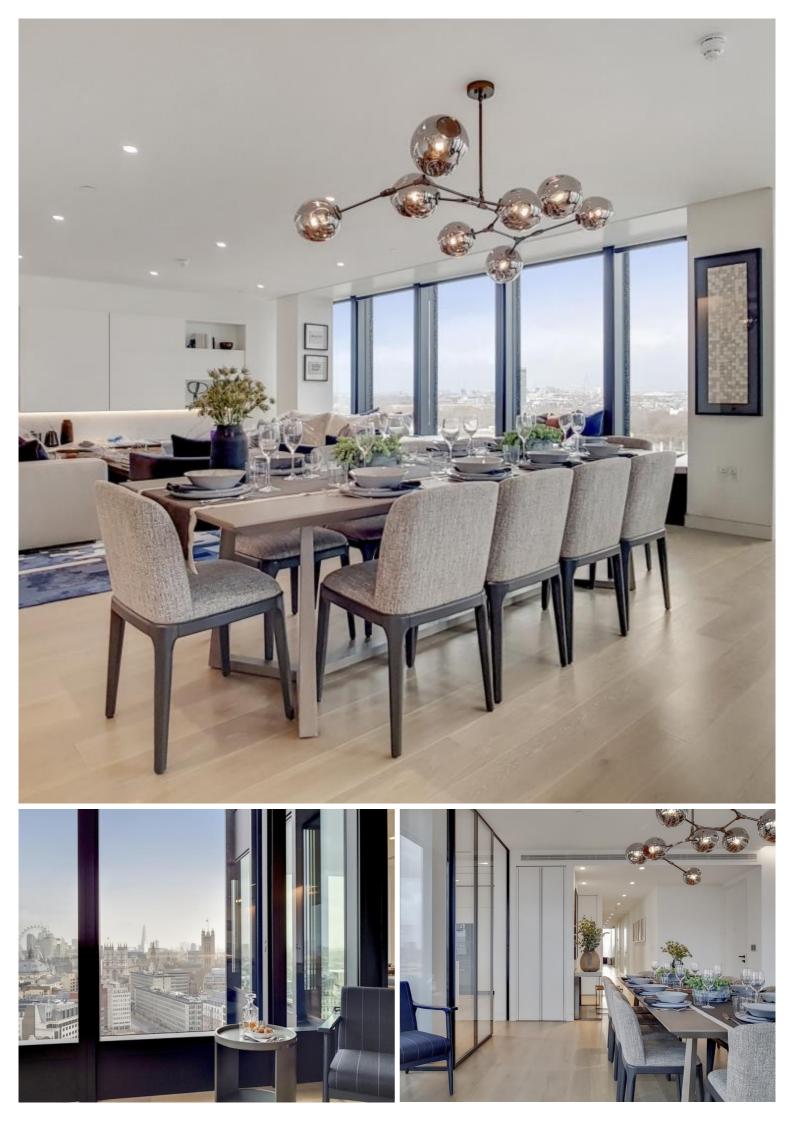

## Description

A beautifully presented fifteenth floor penthouse apartment which has been interior designed by TH2 Designs and offers spectacular views to the north, east and south of the City. Accommodation comprises master bedroom with dressing area and en suite bathroom, two further double bedroom suites, fourth double bedroom, a further bathroom, guest cloakroom, a stylishly decorated reception room with dining area, a fully fitted kitchen with seating area and a media room. Further benefits include wooden flooring and marble back drops with floor to ceiling glass windows providing natural light and city views, underground parking and 24 hour concierge service.