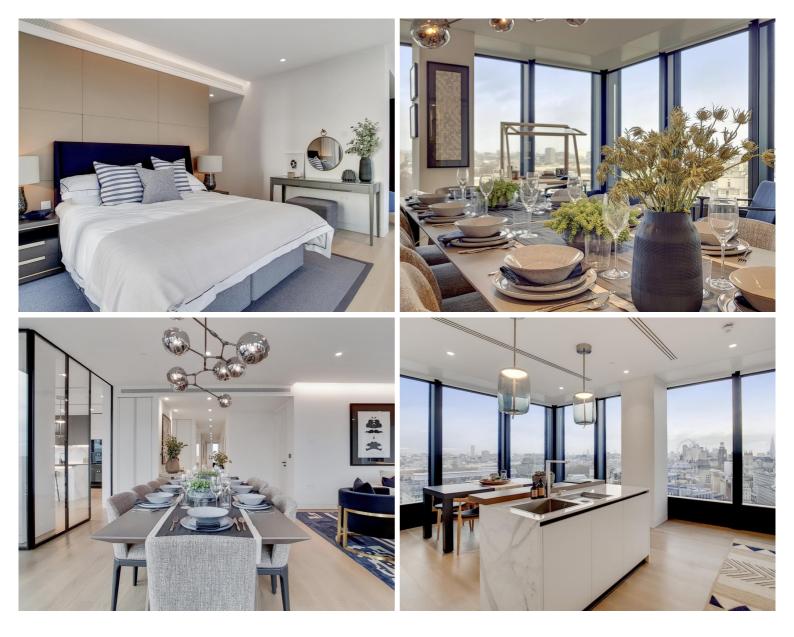

## Description

A beautifully presented fifteenth floor penthouse apartment which has been interior designed by TH2 Designs and offers spectacular views to the north, east and south of the City. Accommodation comprises master bedroom with dressing area and en suite bathroom, two further double bedroom suites, fourth double bedroom, a further bathroom, guest cloakroom, a stylishly decorated reception room with dining area, a fully fitted kitchen with seating area and a media room. Further benefits include wooden flooring and marble back drops with floor to ceiling glass windows providing natural light and city views, underground parking and 24 hour concierge service.