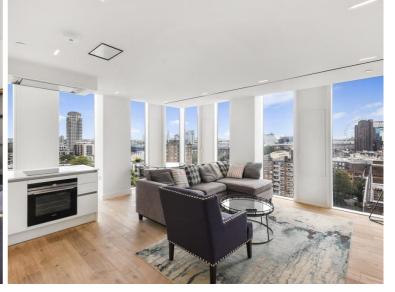

## Description

A stunning 2 bedroom apartment in the sought after The Music Box development.

Offered fully furnished, this stunning apartment has a high specification with comfort cooling throughout, and is situated on the highest floor below the penthouses, floor 10. The property boasts approximately 825 sq ft of living space and comprises 2 double bedrooms with fitted wardrobes to master, two luxury bathrooms, reception and open plan kitchen with Siemens appliances, wood flooring and stunning views towards the London Eye.

- 2 Bedrooms
- 2 Bathrooms
- 10th floor
- Stunning views
- Open plan kitchen
- 24 hour concierge
- 0.3 miles from Southwark station
- Approx. 825 sq ft (76.6 sq m)
- Furnished
- EPC: B