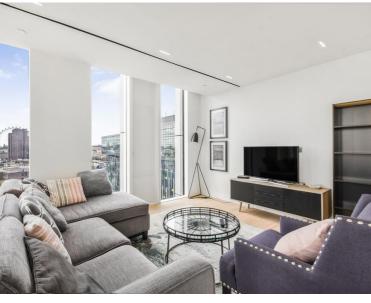

## Description

A stunning 2 bedroom apartment in the sought after The Music Box development.

Offered fully furnished, this stunning apartment has a high specification with comfort cooling throughout, and is situated on the highest floor below the penthouses, floor 10. The property boasts approximately 825 sq ft of living space and comprises 2 double bedrooms with fitted wardrobes to master, two luxury bathrooms, reception and open plan kitchen with Siemens appliances, wood flooring and stunning views towards the London Eye.

- 2 Bedrooms
- 2 Bathrooms
- 10th floor
- Stunning views
- Open plan kitchen
- 24 hour concierge
- 0.3 miles from Southwark station
- Approx. 825 sq ft (76.6 sq m)
- Furnished
- EPC: B