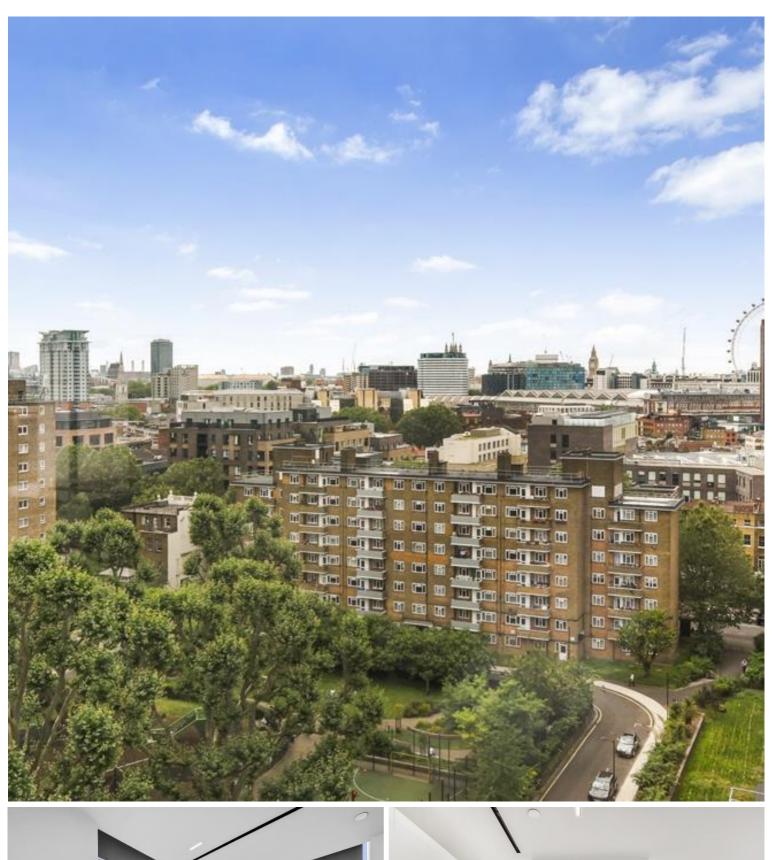

## Description

A stunning 2 bedroom apartment in the sought after The Music Box development.

Offered fully furnished, this stunning apartment has a high specification with comfort cooling throughout, and is situated on the highest floor below the penthouses, floor 10. The property boasts approximately 825 sq ft of living space and comprises 2 double bedrooms with fitted wardrobes to master, two luxury bathrooms, reception and open plan kitchen with Siemens appliances, wood flooring and stunning views towards the London Eye.

This unique development is shared with the London Centre of Contemporary Music. Benefits include 24 hour concierge and the building is conveniently located for Southwark station (0.3 miles), Borough station (0.3 miles) zone 1.