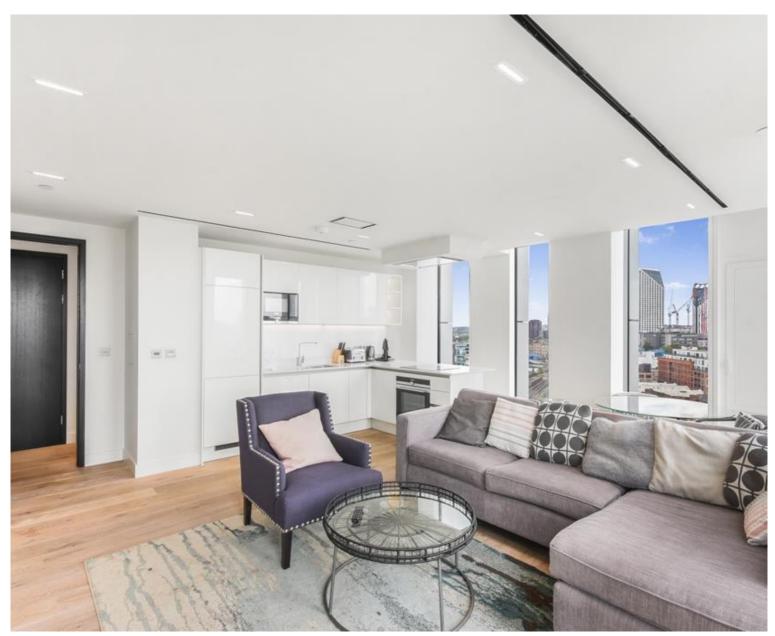

## Description

A stunning 2 bedroom apartment in the sought after The Music Box development.

Offered fully furnished, this stunning apartment has a high specification with comfort cooling throughout, and is situated on the highest floor below the penthouses, floor 10. The property boasts approximately 825 sq ft of living space and comprises 2 double bedrooms with fitted wardrobes to master, two luxury bathrooms, reception and open plan kitchen with Siemens appliances, wood flooring and stunning views towards the London Eye.

- 2 Bedrooms
- 2 Bathrooms
- 10th floor
- Stunning views
- Open plan kitchen
- 24 hour concierge
- 0.3 miles from Southwark station
- Approx. 825 sq ft (76.6 sq m)
- Furnished
- EPC: B