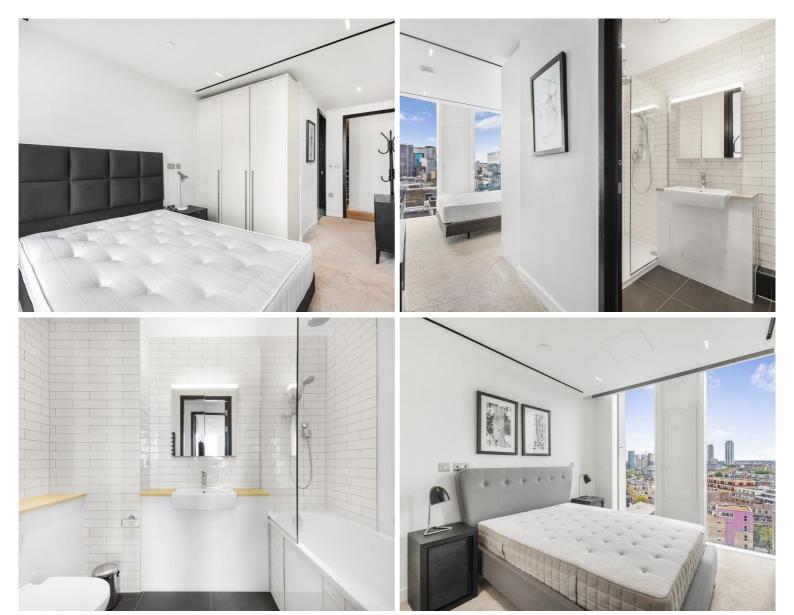

## Description

A stunning 2 bedroom apartment in the sought after The Music Box development.

Offered fully furnished, this stunning apartment has a high specification with comfort cooling throughout, and is situated on the highest floor below the penthouses, floor 10. The property boasts approximately 825 sq ft of living space and comprises 2 double bedrooms with fitted wardrobes to master, two luxury bathrooms, reception and open plan kitchen with Siemens appliances, wood flooring and stunning views towards the London Eye.

- 2 Bedrooms
- 2 Bathrooms
- 10th floor
- Stunning views
- Open plan kitchen
- 24 hour concierge
- 0.3 miles from Southwark station
- Approx. 825 sq ft (76.6 sq m)
- Furnished
- EPC: B