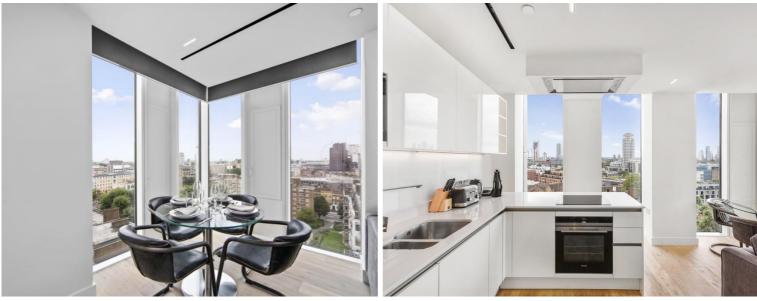

## Description

A stunning 2 bedroom apartment in the sought after The Music Box development.

Offered fully furnished, this stunning apartment has a high specification with comfort cooling throughout, and is situated on the highest floor below the penthouses, floor 10. The property boasts approximately 825 sq ft of living space and comprises 2 double bedrooms with fitted wardrobes to master, two luxury bathrooms, reception and open plan kitchen with Siemens appliances, wood flooring and stunning views towards the London Eye.

- 2 Bedrooms
- 2 Bathrooms
- 10th floor
- Stunning views
- Open plan kitchen
- 24 hour concierge
- 0.3 miles from Southwark station
- Approx. 825 sq ft (76.6 sq m)
- Furnished
- EPC: B