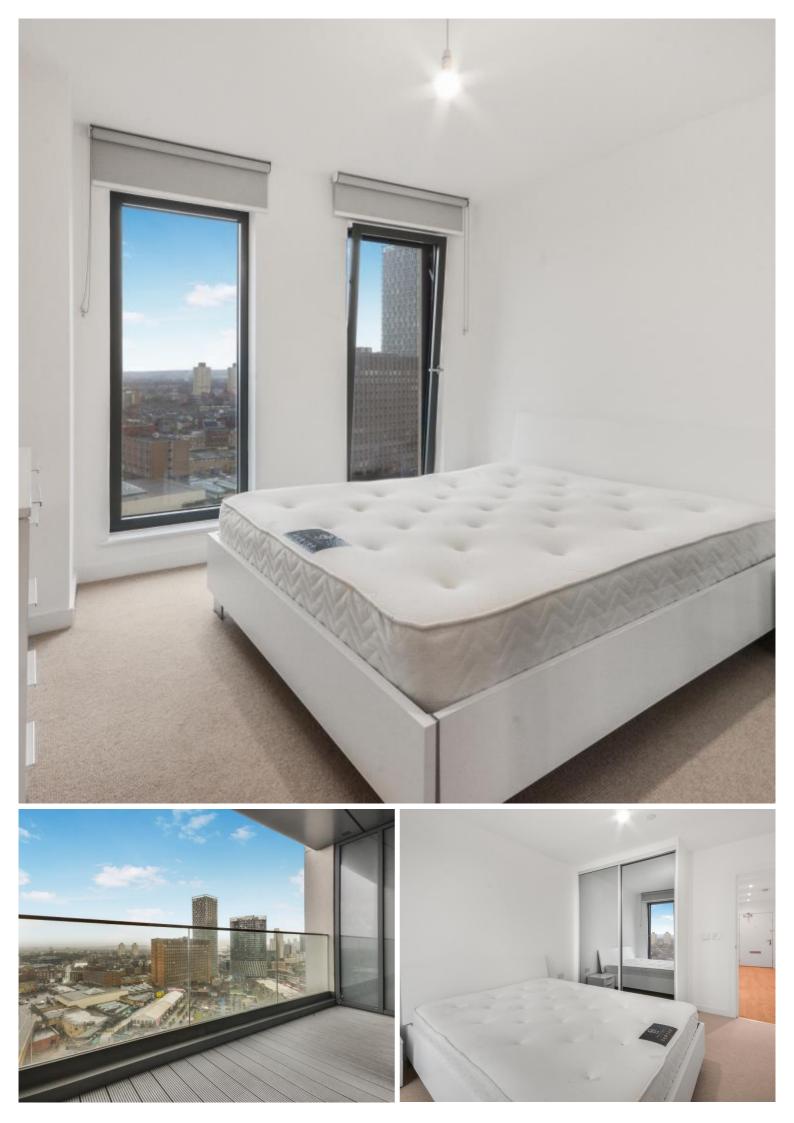

## Description

A fantastic 14th floor one bedroom apartment comprising 539 sq ft of exceptional living space, located in one of London's most sought after developments, Legacy Tower E15.

Legacy Tower is a striking 31-storey tower which will offer dual aspect views of both the Queen Elizabeth Olympic Park and Westfield's Stratford City. Residents will benefit from access to a 24 hour concierge service and a private residents gymnasium. Bespoke fixtures & fittings throughout and finished to the highest standards.

- 14th Floor
- Private Balcony
- 24 Hour Concierge
- Private Residents' Gymnasium
- Under-Floor Heating
- High Speed Broadband
- Secured Bicycle Storage
- 0.1 Mile from Stratford Station ( Jubilee, Central, DLR, Overground and Elizabeth Line)
- Easily Accessible To Westfield Shopping Centre