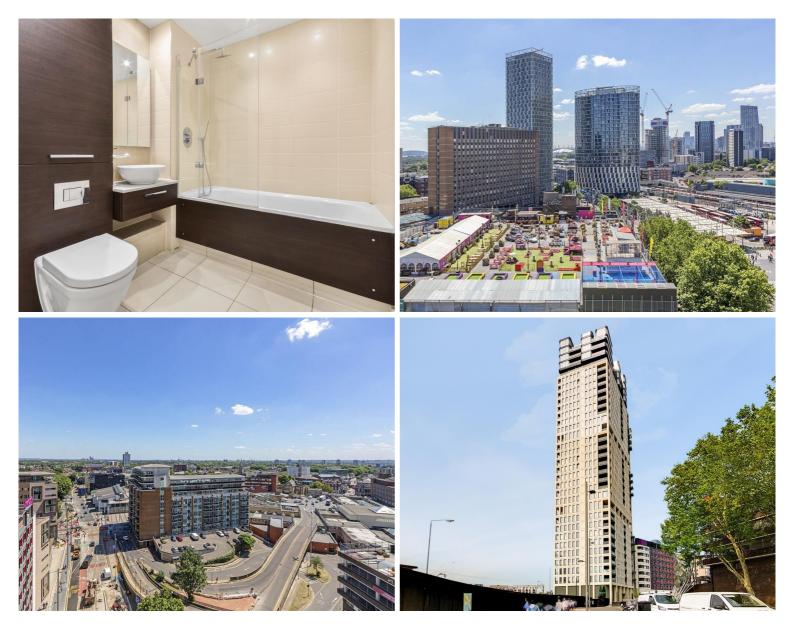

## Description

A fantastic 14th floor one bedroom apartment comprising 539 sq ft of exceptional living space, located in one of London's most sought after developments, Legacy Tower E15.

Legacy Tower is a striking 31-storey tower which will offer dual aspect views of both the Queen Elizabeth Olympic Park and Westfield's Stratford City. Residents will benefit from access to a 24 hour concierge service and a private residents gymnasium. Bespoke fixtures & fittings throughout and finished to the highest standards.

- 14th Floor
- Private Balcony
- 24 Hour Concierge
- Private Residents' Gymnasium
- Under-Floor Heating
- High Speed Broadband
- Secured Bicycle Storage
- 0.1 Mile from Stratford Station ( Jubilee, Central, DLR, Overground and Elizabeth Line)
- Easily Accessible To Westfield Shopping Centre