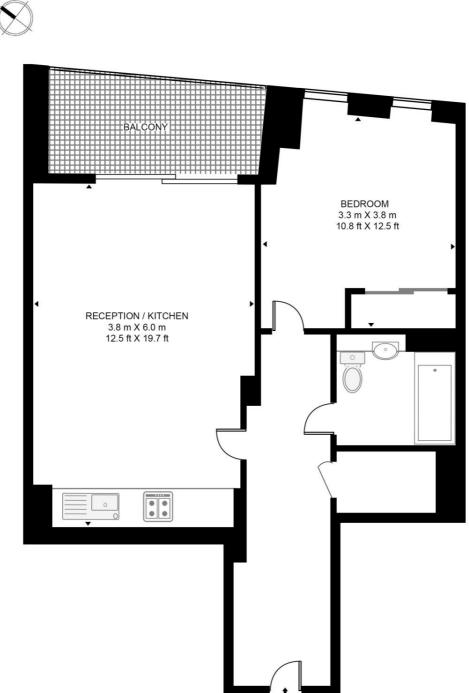

## Description

A fantastic 14th floor one bedroom apartment comprising 539 sq ft of exceptional living space, located in one of London's most sought after developments, Legacy Tower E15.

Legacy Tower is a striking 31-storey tower which will offer dual aspect views of both the Queen Elizabeth Olympic Park and Westfield's Stratford City. Residents will benefit from access to a 24 hour concierge service and a private residents gymnasium. Bespoke fixtures & fittings throughout and finished to the highest standards.