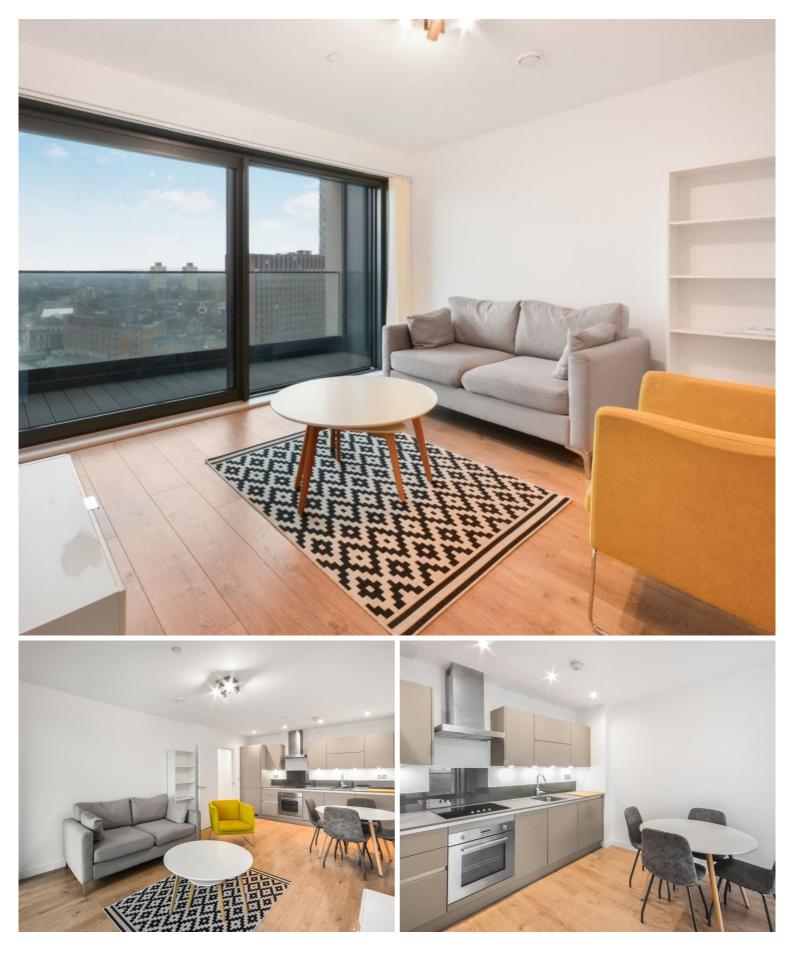

## Description

A fantastic 14th floor one bedroom apartment comprising 539 sq ft of exceptional living space, located in one of London's most sought after developments, Legacy Tower E15.

Legacy Tower is a striking 31-storey tower which will offer dual aspect views of both the Queen Elizabeth Olympic Park and Westfield's Stratford City. Residents will benefit from access to a 24 hour concierge service and a private residents gymnasium. Bespoke fixtures & fittings throughout and finished to the highest standards.

- 14th Floor
- Private Balcony
- 24 Hour Concierge
- Private Residents' Gymnasium
- Under-Floor Heating
- High Speed Broadband
- Secured Bicycle Storage
- 0.1 Mile from Stratford Station ( Jubilee, Central, DLR, Overground and Elizabeth Line)
- Easily Accessible To Westfield Shopping Centre