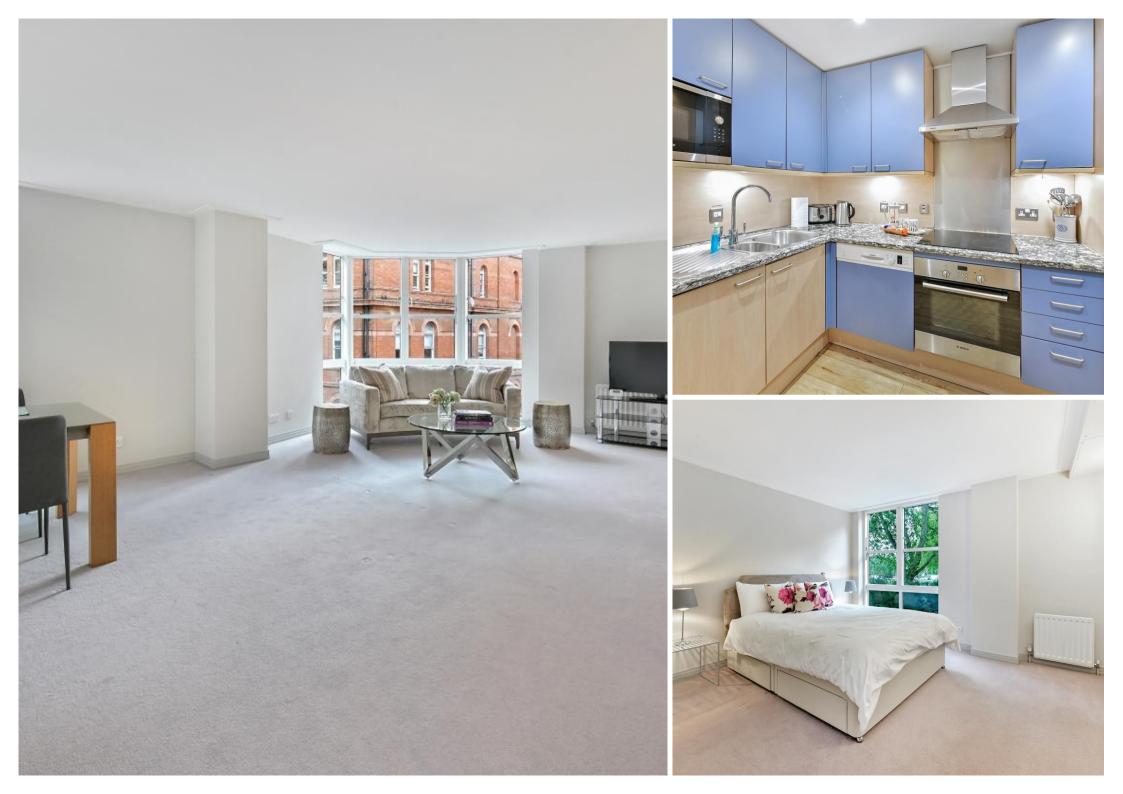

## Description

A recently refurbished second floor flat (with lift) in this popular development in the heart of Victoria. The property consists of master bedroom with en suite shower room, second double bedroom, one bathroom, a spacious reception room and a modern, fully fitted kitchen. The flat also benefits from a daytime concierge service, use of the gym, sauna and steam room and allocated parking.

- 2 Double bedrooms
- 1 Bathroom
- 1 Shower room (en suite)
- Reception room
- Fully fitted kitchen
- Second floor
- Lift
- Concierge
- Allocated parking
- Use of leisure facilities