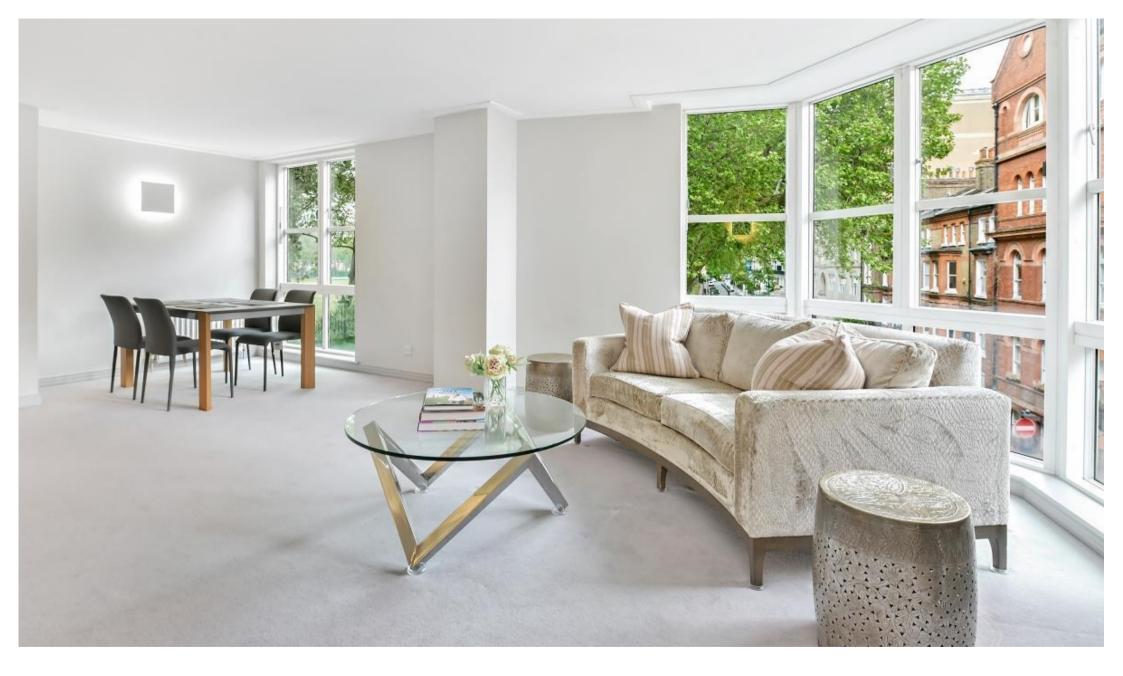

## Description

A recently refurbished second floor flat (with lift) in this popular development in the heart of Victoria. The property consists of master bedroom with en suite shower room, second double bedroom, one bathroom, a spacious reception room and a modern, fully fitted kitchen. The flat also benefits from a daytime concierge service, use of the gym, sauna and steam room and allocated parking.

- 2 Double bedrooms
- 1 Bathroom
- 1 Shower room (en suite)
- Reception room
- Fully fitted kitchen
- Second floor
- Lift
- Concierge
- Allocated parking
- Use of leisure facilities