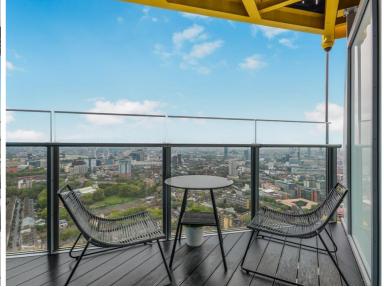

## **Description**

A selection of two-bedroom apartments available in UNCLE Elephant and Castle, one of London's tallest developments. Offering contemporary living, these stunning apartments have been completed to an exceptional standard. Both bedrooms contain large fitted wardrobes, two bathrooms with one ensuite, stylish kitchen integrated Siemens appliances, large balconies with excellent views of the London Skyline, ample storage and are offered either furnished or unfurnished. UNCLE has a partnership with Made.com and all our furnished flats are carefully designed with the best Made.com selection. Residents have access to a 24 hour residents' gym and a 45th floor sky lounge with panoramic views of the iconic London skyline with access to high speed fibre broadband up to 1GB.

As well as paying the rent, you may also be required to make some additional permitted payments. If your tenancy does not qualify as an AST, additional fees may apply. Please visit jll.co.

- 24/7 on-site UNCLE team
- 45th floor sky lounge with exceptional views
- Residents lounge, work space, bar & kitchen areas
- Residents gym
- High Speed Fibre Broadband up to 1GB in communal areas
- Secure bike storage available
- 0.2 Elephant & Castle station
- Parking available at additional cost
- EPC: B