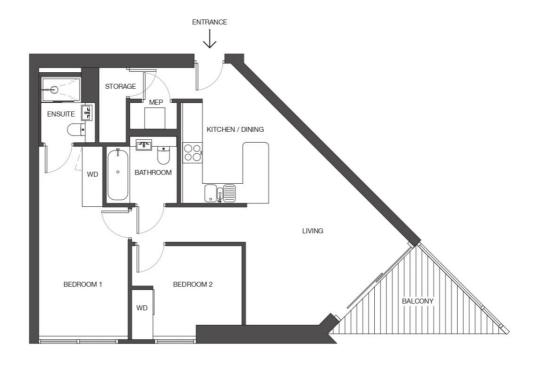

## Floorplan

sq ft | sq m

## **UNCLE ELEPHANT & CASTLE**

STANDARD 2 BED

AVERAGE SIZE: 70m<sup>2</sup>

MEP - Meter cupboard WD - Wardrobe

\*Floorplan is for illustrative purposes only and is not to scale. Dimensions of actual unit may vary slightly.