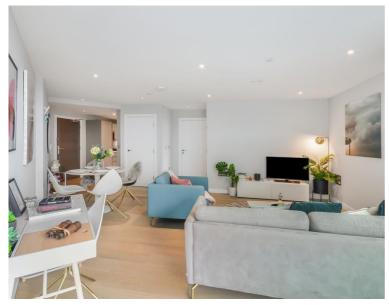

## **Description**

A selection of two-bedroom apartments available in UNCLE Elephant and Castle, one of London's tallest developments. Offering contemporary living, these stunning apartments have been completed to an exceptional standard. Both bedrooms contain large fitted wardrobes, two bathrooms with one ensuite, stylish kitchen integrated Siemens appliances, large balconies with excellent views of the London Skyline, ample storage and are offered either furnished or unfurnished. UNCLE has a partnership with Made.com and all our furnished flats are carefully designed with the best Made.com selection. Residents have access to a 24 hour residents' gym and a 45th floor sky lounge with panoramic views of the iconic London skyline with access to high speed fibre broadband up to 1GB.