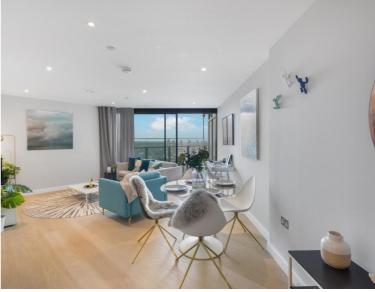

## **Description**

A selection of two-bedroom apartments available in UNCLE Elephant and Castle, one of London's tallest developments. Offering contemporary living, these stunning apartments have been completed to an exceptional standard. Both bedrooms contain large fitted wardrobes, two bathrooms with one ensuite, stylish kitchen integrated Siemens appliances, large balconies with excellent views of the London Skyline, ample storage and are offered either furnished or unfurnished. UNCLE has a partnership with Made.com and all our furnished flats are carefully designed with the best Made.com selection. Residents have access to a 24 hour residents' gym and a 45th floor sky lounge with panoramic views of the iconic London skyline with access to high speed fibre broadband up to 1GB.