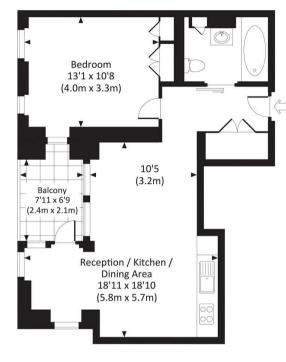

## Floorplan

Approx. gross internal area 556 Sq.Ft. / 51.7 Sq.M.

SECOND FLOOR

Knightsbridge

174 Brompton Road, London SW3 1HP +4420 7306 1600 lettingsknightsbridge@eu.jll.co

Urban living, your way.

jll.co.uk/residential © 2019 Jones Lang LaSalle IP, Inc. All rights reserved. All information contained herein is from sources deemed reliable; however, no representation or warranty is made to the accuracy thereof.