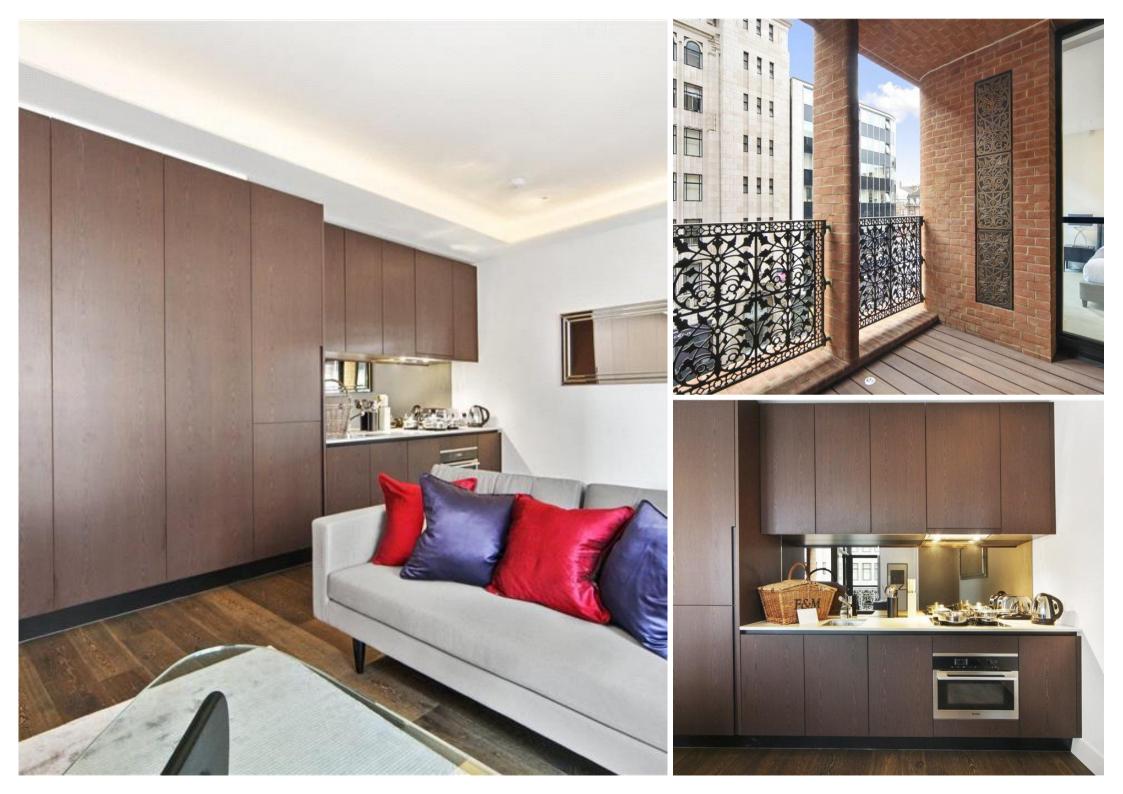

## Description

A luxurious flat on the second floor of this prestigious development in the heart of Westminster. The property comprises one double bedroom, one bathroom, reception room with dining area and a fully fitted, open plan kitchen. The flat is presented to an excellent standard and further benefits include oak flooring in the reception room, comfort cooling, a balcony and concierge. This striking building is conveniently located for the many shopping and transport facilities of St. James's Park and Westminster.

- 1 Double bedroom
- 1 Bathroom
- Reception room
- Open plan kitchen
- Second floor
- Balcony
- Lift
- Porter
- Furnished
- Approx. 556 sq ft (51 sq m)