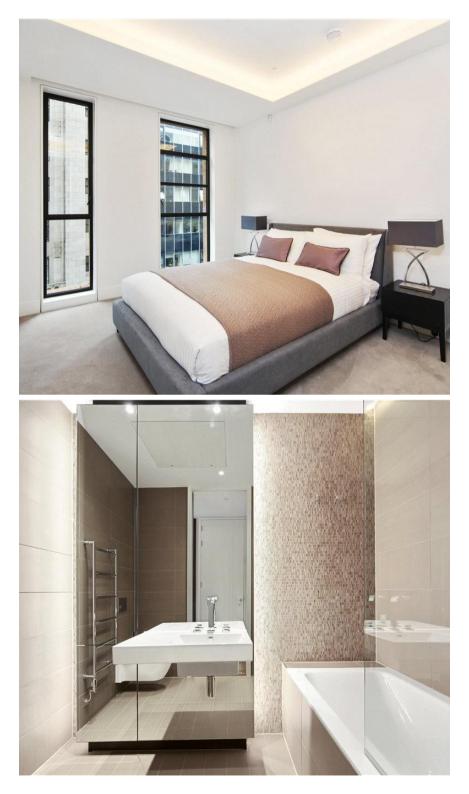

## Description

A luxurious flat on the second floor of this prestigious development in the heart of Westminster. The property comprises one double bedroom, one bathroom, reception room with dining area and a fully fitted, open plan kitchen. The flat is presented to an excellent standard and further benefits include oak flooring in the reception room, comfort cooling, a balcony and concierge. This striking building is conveniently located for the many shopping and transport facilities of St. James's Park and Westminster.

- 1 Double bedroom
- 1 Bathroom
- Reception room
- Open plan kitchen
- Second floor
- Balcony
- Lift
- Porter
- Furnished
- Approx. 556 sq ft (51 sq m)