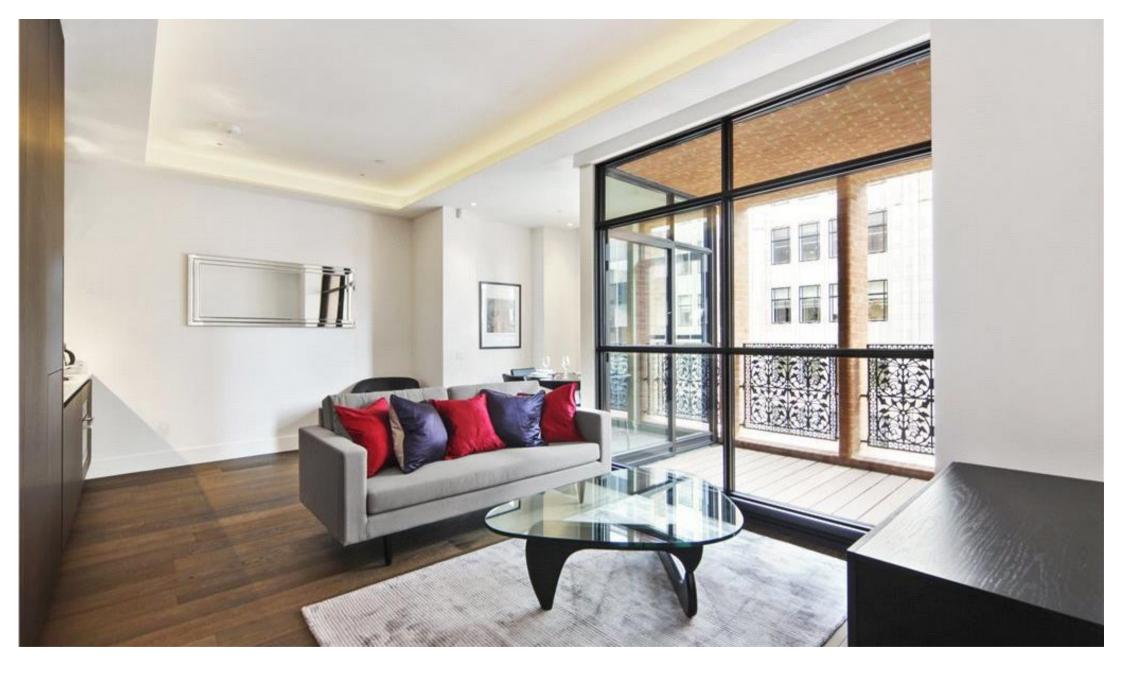

## Description

A luxurious flat on the second floor of this prestigious development in the heart of Westminster. The property comprises one double bedroom, one bathroom, reception room with dining area and a fully fitted, open plan kitchen. The flat is presented to an excellent standard and further benefits include oak flooring in the reception room, comfort cooling, a balcony and concierge. This striking building is conveniently located for the many shopping and transport facilities of St. James's Park and Westminster.

- 1 Double bedroom
- 1 Bathroom
- Reception room
- Open plan kitchen
- Second floor
- Balcony
- Lift
- Porter
- Furnished
- Approx. 556 sq ft (51 sq m)