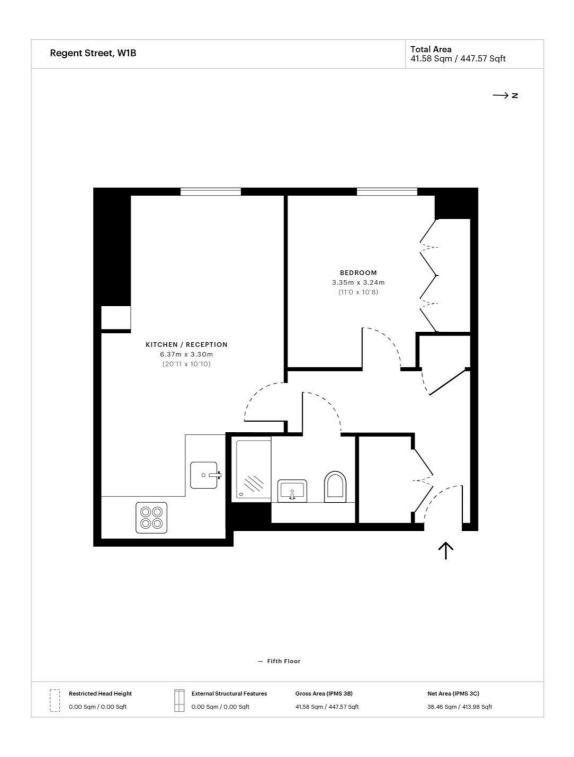

- 1 Double bedroom
- 1 Shower room
- Reception room
- Open plan kitchen
- Fifth floor
- Lift
- Approx. 447 sq ft (41 sq m)
- Furnished
- EPC: B

## Floorplan

447 sq ft | 42 sq m

JLL, 30 Warwick Street, London W1B 5NH +44 207 399 5550 tenancymanagement@eu.jll.c