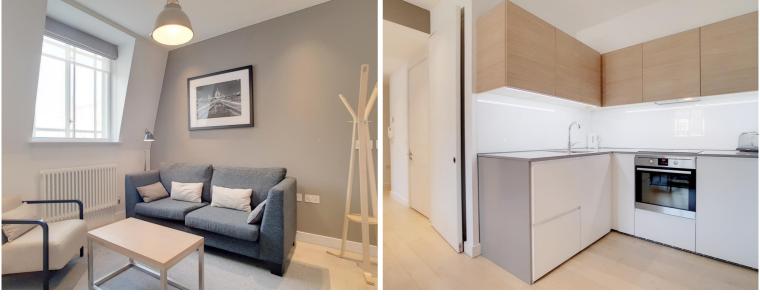

## **Description**

A wonderful fifth floor flat (with lift) in this ideal location in the heart of Marylebone. The property consists of one double bedroom, one shower room, reception room and a fully fitted, open plan kitchen. The flat is presented in excellent order and further benefits from wooden flooring in the reception room and air conditioning. The building is conveniently located moments from the excellent shopping and transport facilities of Oxford Circus.

- 1 Double bedroom
- 1 Shower room
- Reception room
- Open plan kitchen
- Fifth floor
- Lift
- Approx. 447 sq ft (41 sq m)
- Furnished
- EPC: B