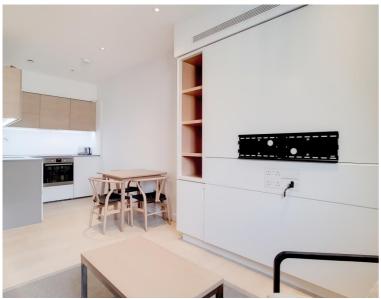

## **Description**

A wonderful fifth floor flat (with lift) in this ideal location in the heart of Marylebone. The property consists of one double bedroom, one shower room, reception room and a fully fitted, open plan kitchen. The flat is presented in excellent order and further benefits from wooden flooring in the reception room and air conditioning. The building is conveniently located moments from the excellent shopping and transport facilities of Oxford Circus.

- 1 Double bedroom
- 1 Shower room
- Reception room
- Open plan kitchen
- Fifth floor
- Lift
- Approx. 447 sq ft (41 sq m)
- Furnished
- EPC: B