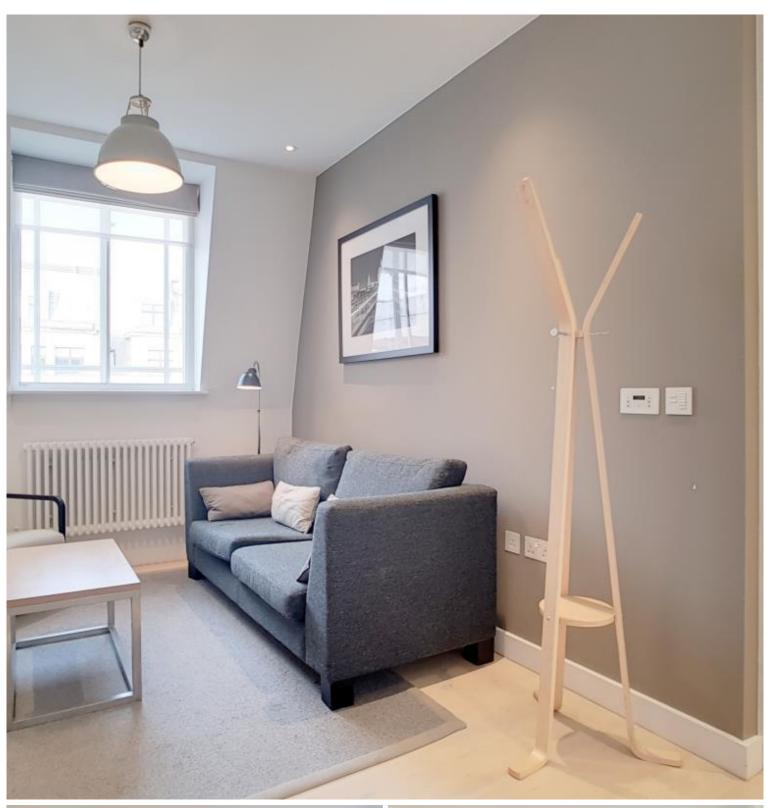

## **Description**

A wonderful fifth floor flat (with lift) in this ideal location in the heart of Marylebone. The property consists of one double bedroom, one shower room, reception room and a fully fitted, open plan kitchen. The flat is presented in excellent order and further benefits from wooden flooring in the reception room and air conditioning. The building is conveniently located moments from the excellent shopping and transport facilities of Oxford Circus.

- 1 Double bedroom
- 1 Shower room
- Reception room
- Open plan kitchen
- Fifth floor
- Lift
- Approx. 447 sq ft (41 sq m)
- Furnished
- EPC: B