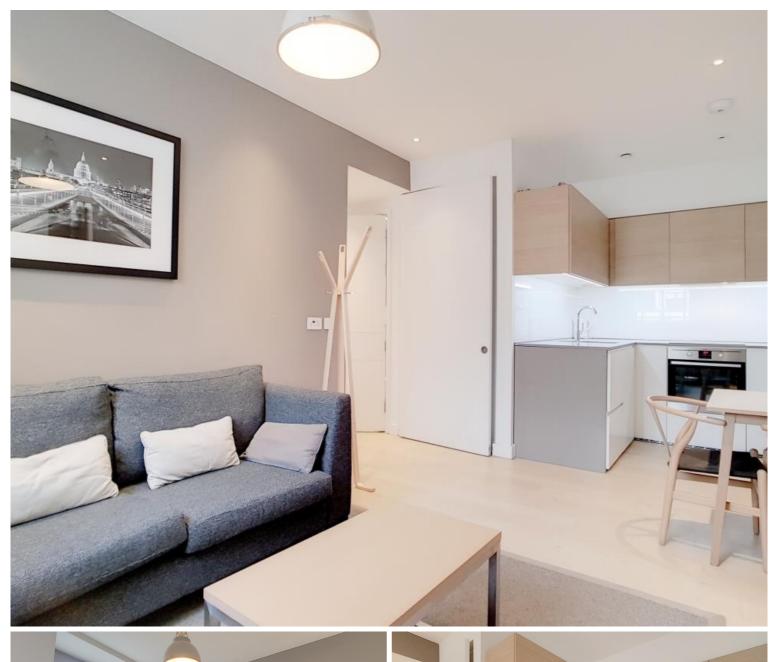

## **Description**

A wonderful fifth floor flat (with lift) in this ideal location in the heart of Marylebone. The property consists of one double bedroom, one shower room, reception room and a fully fitted, open plan kitchen. The flat is presented in excellent order and further benefits from wooden flooring in the reception room and air conditioning. The building is conveniently located moments from the excellent shopping and transport facilities of Oxford Circus.

- 1 Double bedroom
- 1 Shower room
- Reception room
- Open plan kitchen
- Fifth floor
- Lift
- Approx. 447 sq ft (41 sq m)
- Furnished
- EPC: B