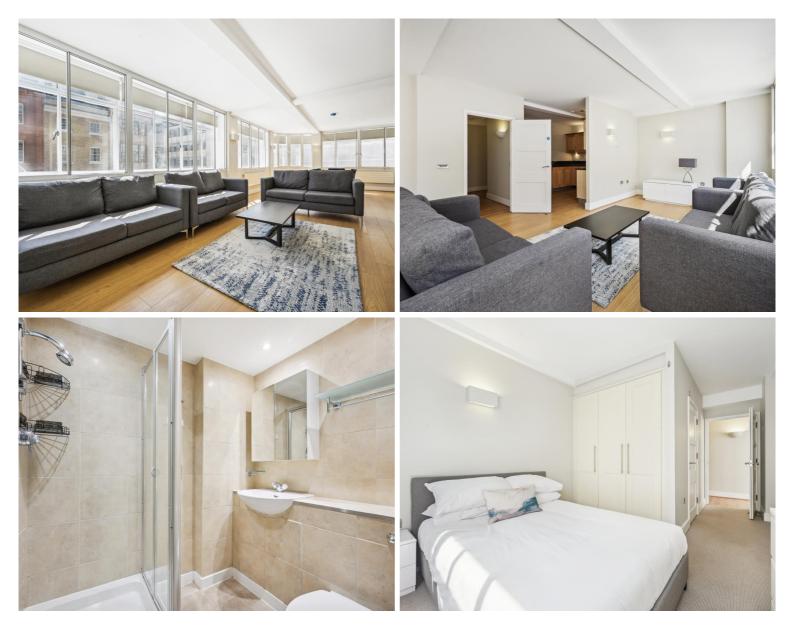

## Description

A delightful two bedroom apartment benefitting from plenty of natural light and located within close proximity of Oxford Street. This large apartment is located on the second floor (with lift) of a purpose built building and benefits from two double bedrooms, two bathrooms, a spacious dual aspect reception room and fitted kitchen.

- Master bedroom with en suite shower room
- Further double bedroom
- Family bathroom
- Modern fitted kitchen
- Large reception/ dining room
- Second floor
- Lift
- Furnished
- Approx: 1060 sq ft ( 98 sq m)
- EPC:B