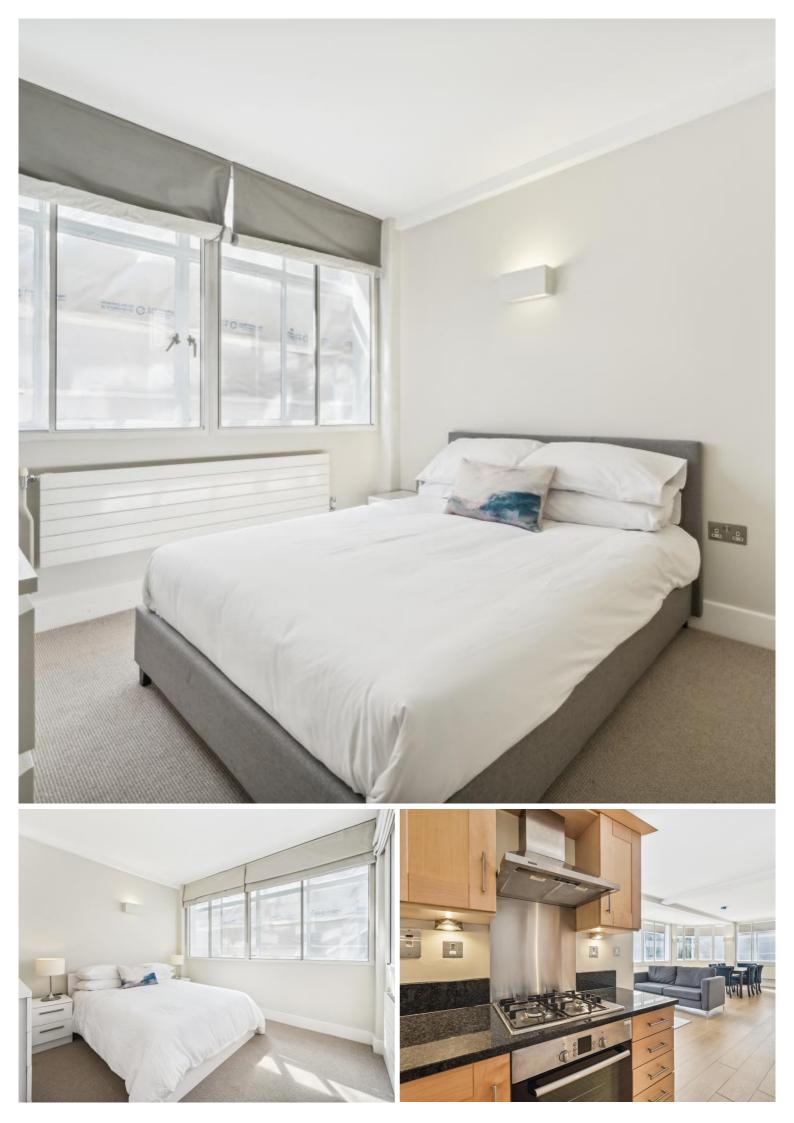

## Description

A delightful two bedroom apartment benefitting from plenty of natural light and located within close proximity of Oxford Street. This large apartment is located on the second floor (with lift) of a purpose built building and benefits from two double bedrooms, two bathrooms, a spacious dual aspect reception room and fitted kitchen.

- Master bedroom with en suite shower room
- Further double bedroom
- Family bathroom
- Modern fitted kitchen
- Large reception/ dining room
- Second floor
- Lift
- Furnished
- Approx: 1060 sq ft ( 98 sq m)
- EPC:B