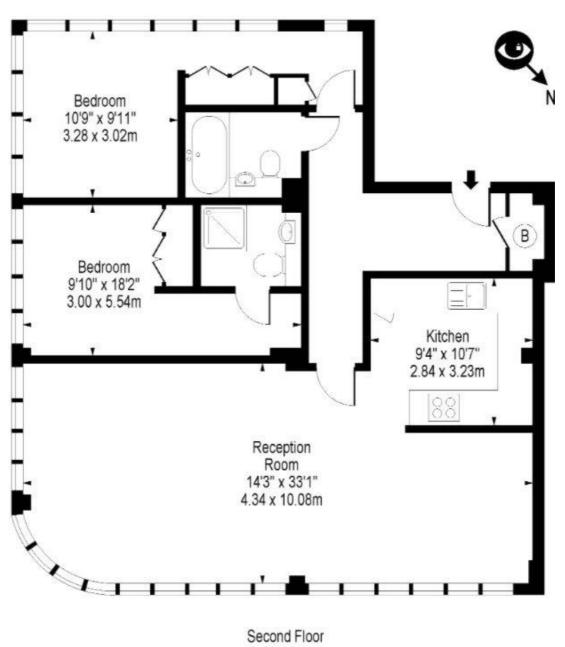

Floorplan

1,060 sq ft | 99 sq m

## Great Portland Street, W1W 7LR

Approx Gross Internal Area 1060 Sq Ft - 98.47 Sq M

Mayfair and Marylebone JLL, 30 Warwick Street, London W1B 5NH +44 207 399 5550 tenancymanagement@eu.jll.c

Urban living, your way.