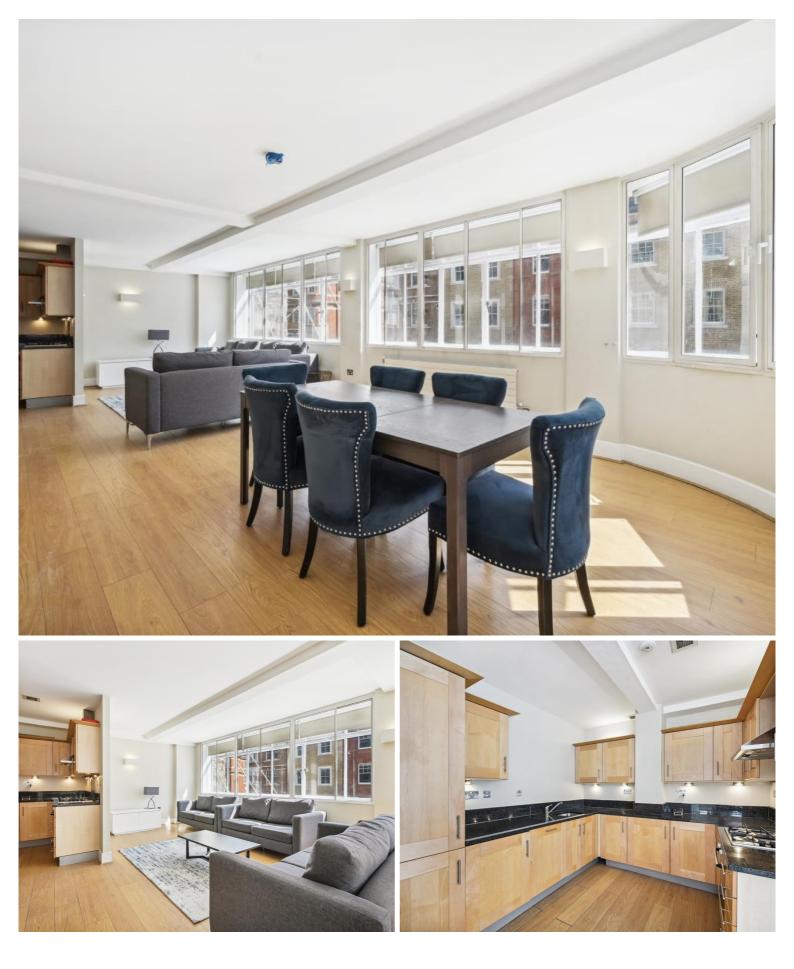

## Description

A delightful two bedroom apartment benefitting from plenty of natural light and located within close proximity of Oxford Street. This large apartment is located on the second floor (with lift) of a purpose built building and benefits from two double bedrooms, two bathrooms, a spacious dual aspect reception room and fitted kitchen.

- Master bedroom with en suite shower room
- Further double bedroom
- Family bathroom
- Modern fitted kitchen
- Large reception/ dining room
- Second floor
- Lift
- Furnished
- Approx: 1060 sq ft ( 98 sq m)
- EPC:B