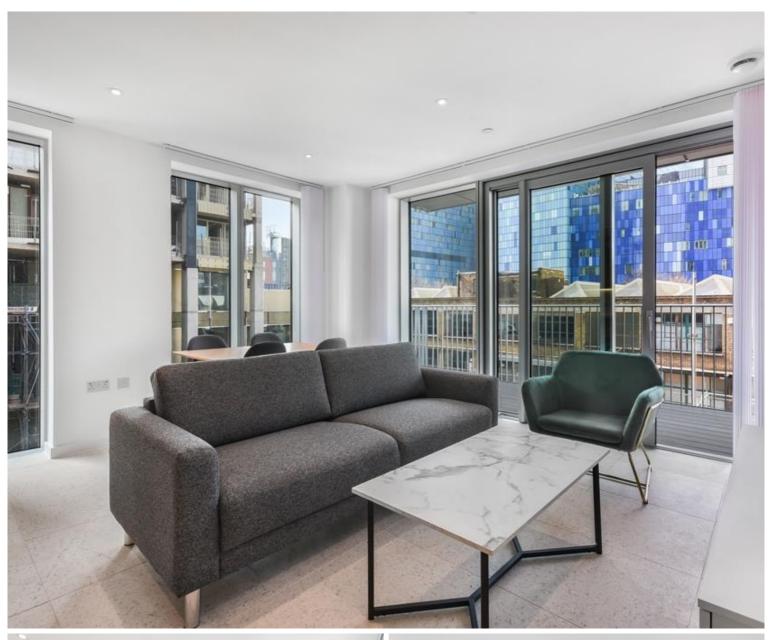

### **Description**

A well-presented 2 bedroom apartment in Georgette Apartments, part of the sought after Silk District, E1, well connected for the City of London.

Situated on the 2nd floor, this spacious 2 bedroom apartment comprises a large open plan living / dining area, private balcony, 2 double bedrooms with fitted wardrobes to master, 2 luxury bathrooms, fully fitted kitchen with Oak effect finish, tiled flooring and excellent storage space.

- 2 Bedrooms
- 2 Bathrooms
- 2nd Floor
- Balcony
- Large open-plan living / dining area
- Communal rooftop gardens
- 24 hour concierge
- On-site leisure facilities including cinema and gym
- 0.3 miles from Whitechapel Station
- Approx. 770 sq ft (71.5 sq m)