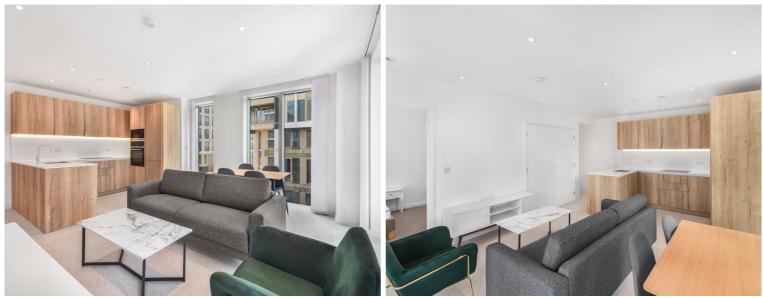

### **Description**

A well-presented 2 bedroom apartment in Georgette Apartments, part of the sought after Silk District, E1, well connected for the City of London.

Situated on the 2nd floor, this spacious 2 bedroom apartment comprises a large open plan living / dining area, private balcony, 2 double bedrooms with fitted wardrobes to master, 2 luxury bathrooms, fully fitted kitchen with Oak effect finish, tiled flooring and excellent storage space.

- 2 Bedrooms
- 2 Bathrooms
- 2nd Floor
- Balcony
- Large open-plan living / dining area
- Communal rooftop gardens
- 24 hour concierge
- On-site leisure facilities including cinema and gym
- 0.3 miles from Whitechapel Station
- Approx. 770 sq ft (71.5 sq m)