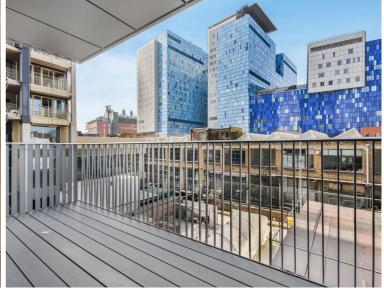

### **Description**

A well-presented 2 bedroom apartment in Georgette Apartments, part of the sought after Silk District, E1, well connected for the City of London.

Situated on the 2nd floor, this spacious 2 bedroom apartment comprises a large open plan living / dining area, private balcony, 2 double bedrooms with fitted wardrobes to master, 2 luxury bathrooms, fully fitted kitchen with Oak effect finish, tiled flooring and excellent storage space.

The Silk District is a development from Mount Anvil and offers residents fantastic amenities which include 24 hour concierge, on site gym, cinema room, rooftop gardens and resident's lounge. The development is within easy reach of the City of London and in the heart of the Whitechapel regeneration area, approximately 0.3 miles from Whitechapel Underground / Crossrail station.

- 2 Bedrooms
- 2 Bathrooms
- 2nd Floor
- Balcony
- Large open-plan living / dining area
- Communal rooftop gardens
- 24 hour concierge
- On-site leisure facilities including cinema and gym
- 0.3 miles from Whitechapel Station
- Approx. 770 sq ft (71.5 sq m)