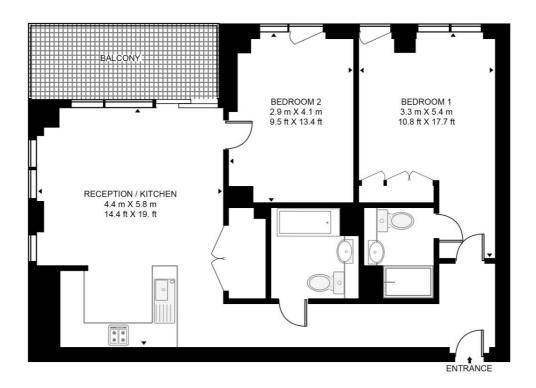

## Floorplan

770 sq ft | 72 sq m

### JAQUARD POINT, THE SILK DISTRICT

APPROXIMATE GROSS INTERNAL FLOOR AREA 770 SQ.FT (71.5 SQ.M)

#### SECOND FLOOR

This floor plan has been defined by the RICS Code of Measurement. This floor plan and all others are for approximate representative purposes only and upon usage is agreed to as such by the client.