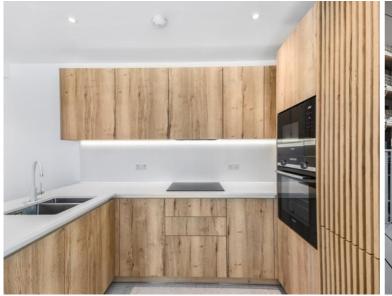

### **Description**

A well-presented 2 bedroom apartment in Georgette Apartments, part of the sought after Silk District, E1, well connected for the City of London.

Situated on the 2nd floor, this spacious 2 bedroom apartment comprises a large open plan living / dining area, private balcony, 2 double bedrooms with fitted wardrobes to master, 2 luxury bathrooms, fully fitted kitchen with Oak effect finish, tiled flooring and excellent storage space.

- 2 Bedrooms
- 2 Bathrooms
- 2nd Floor
- Balcony
- Large open-plan living / dining area
- Communal rooftop gardens
- 24 hour concierge
- On-site leisure facilities including cinema and gym
- 0.3 miles from Whitechapel Station
- Approx. 770 sq ft (71.5 sq m)