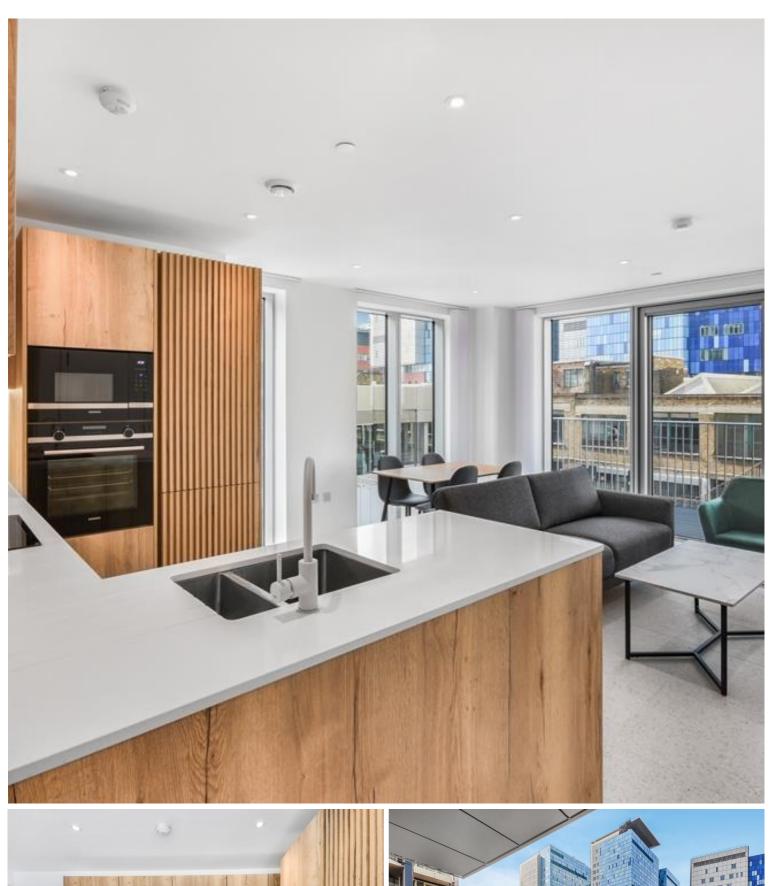

### **Description**

A well-presented 2 bedroom apartment in Georgette Apartments, part of the sought after Silk District, E1, well connected for the City of London.

Situated on the 2nd floor, this spacious 2 bedroom apartment comprises a large open plan living / dining area, private balcony, 2 double bedrooms with fitted wardrobes to master, 2 luxury bathrooms, fully fitted kitchen with Oak effect finish, tiled flooring and excellent storage space.

- 2 Bedrooms
- 2 Bathrooms
- 2nd Floor
- Balcony
- Large open-plan living / dining area
- Communal rooftop gardens
- 24 hour concierge
- On-site leisure facilities including cinema and gym
- 0.3 miles from Whitechapel Station
- Approx. 770 sq ft (71.5 sq m)