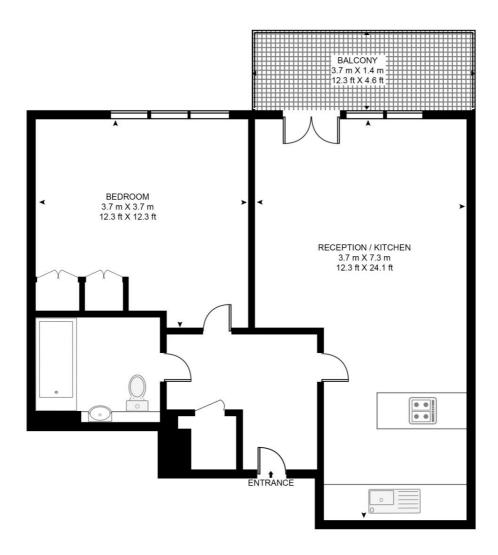

## Floorplan

513 sq ft | 48 sq m

### **AVANTGARDE TOWER, AVANTGARDE PLACE**

APPROXIMATE GROSS INTERNAL FLOOR AREA 517 SQ.FT (48 SQ.M)

#### EIGHTEENTH FLOOR

This floor plan has been defined by the RICS Code of Measurement. This floor plan and all others are for approximate representative purposes only and upon usage is agreed to as such by the client.