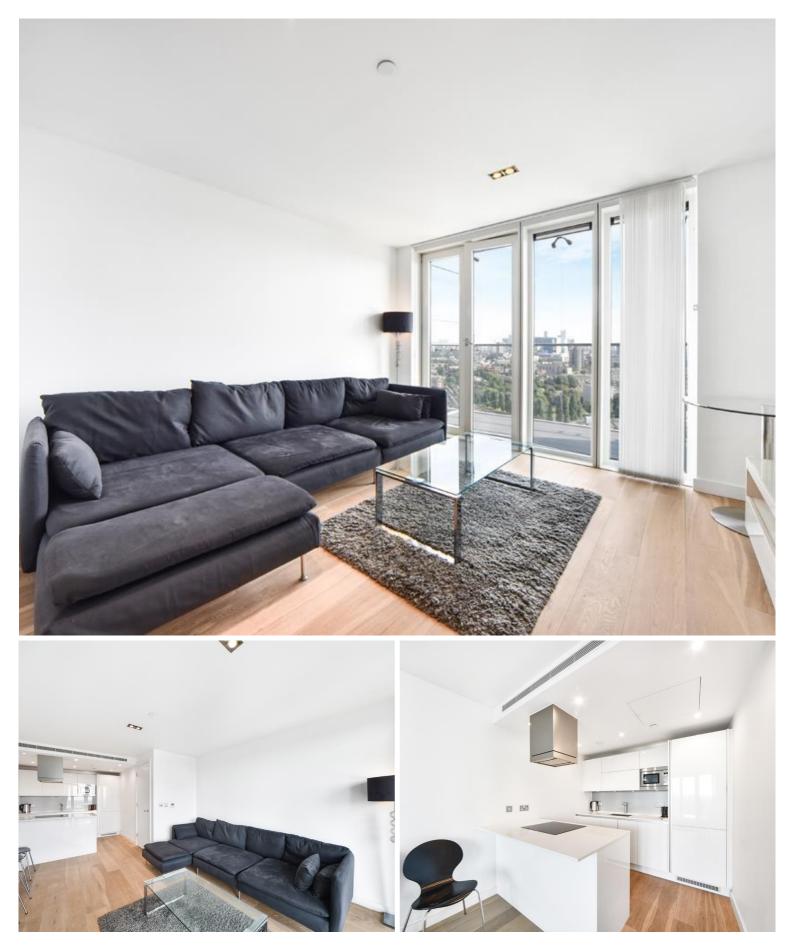

### Description

A stunning one bedroom apartment in the luxury Avantgarde development, in the heart of Shoreditch.

Offering approximately 513 sq ft of living space, this spacious one bedroom apartment is situated on the 18th floor and offers reception and dining area, balcony with stunning South Eastern views of the City skyline and towards Canary Wharf, large double bedroom with fitted wardrobes, open plan kitchen with Siemens appliances and contemporary bathroom.

This luxury development has a high specification to include comfort cooling, resident's lounge, on site leisure facilities and 24 hour concierge. Based in the stylish hub of Shoreditch, the development is located in Zone 1, approximately 0.1 mile from Shoreditch High-street station. Offered fully furnished. Parking not included.

- 1 Bedroom
- 1 Bathroom
- 18th floor
- Balcony
- On-site leisure facilities
- 24 hour concierge
- 0.1 miles from Shoreditch High Street Station
- Approx. 513 sq ft (47.7 sq m)
- Furnished
- EPC: B