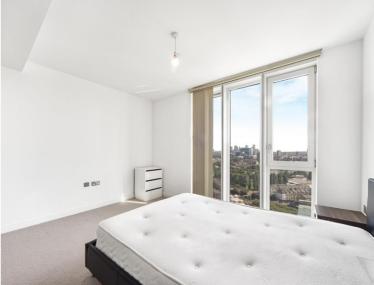

### Description

A stunning one bedroom apartment in the luxury Avantgarde development, in the heart of Shoreditch.

Offering approximately 513 sq ft of living space, this spacious one bedroom apartment is situated on the 18th floor and offers reception and dining area, balcony with stunning South Eastern views of the City skyline and towards Canary Wharf, large double bedroom with fitted wardrobes, open plan kitchen with Siemens appliances and contemporary bathroom.

- 1 Bedroom
- 1 Bathroom
- 18th floor
- Balcony
- On-site leisure facilities
- 24 hour concierge
- 0.1 miles from Shoreditch High Street Station
- Approx. 513 sq ft (47.7 sq m)
- Furnished
- EPC: B