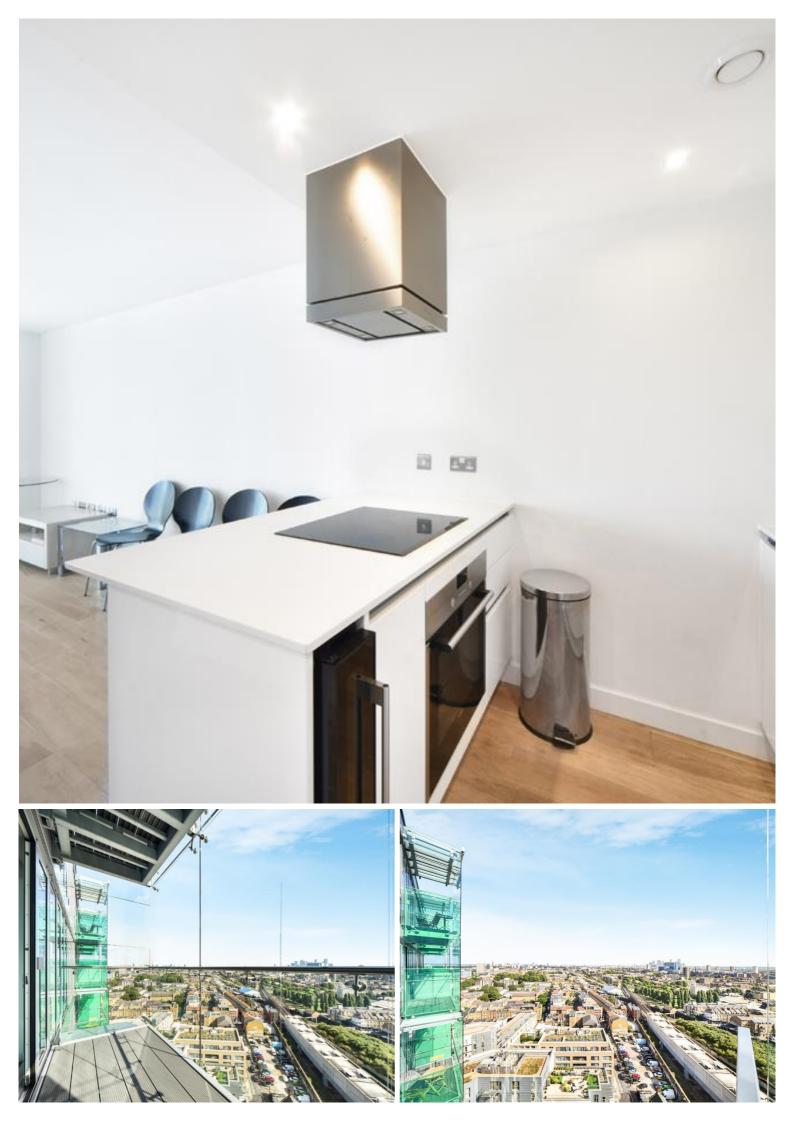

### Description

A stunning one bedroom apartment in the luxury Avantgarde development, in the heart of Shoreditch.

Offering approximately 513 sq ft of living space, this spacious one bedroom apartment is situated on the 18th floor and offers reception and dining area, balcony with stunning South Eastern views of the City skyline and towards Canary Wharf, large double bedroom with fitted wardrobes, open plan kitchen with Siemens appliances and contemporary bathroom.

This luxury development has a high specification to include comfort cooling, resident's lounge, on site leisure facilities and 24 hour concierge. Based in the stylish hub of Shoreditch, the development is located in Zone 1, approximately 0.1 mile from Shoreditch High-street station. Offered fully furnished. Parking not included.

- 1 Bedroom
- 1 Bathroom
- 18th floor
- Balcony
- On-site leisure facilities
- 24 hour concierge
- 0.1 miles from Shoreditch High Street Station
- Approx. 513 sq ft (47.7 sq m)
- Furnished
- EPC: B