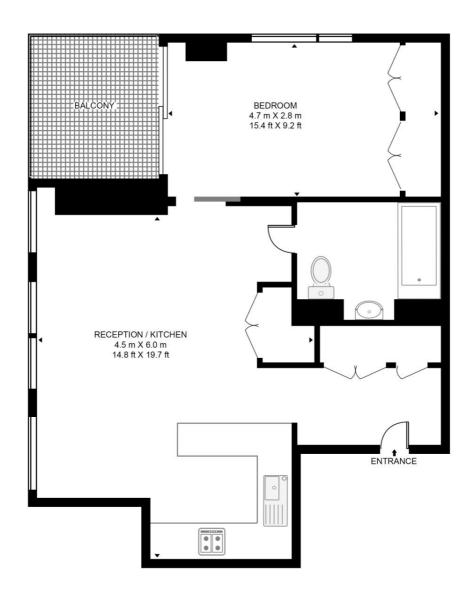

## Floorplan

518 sq ft | 48 sq m

### ATLAS BUILDING, 145 CITY ROAD

APPROXIMATE GROSS INTERNAL FLOOR AREA 540 SQ.FT (50.2 SQ.M)

#### FOURTEENTH FLOOR

This floor plan has been defined by the RICS Code of Measurement. This floor plan and all others are for approximate representative purposes only and upon usage is agreed to as such by the client.