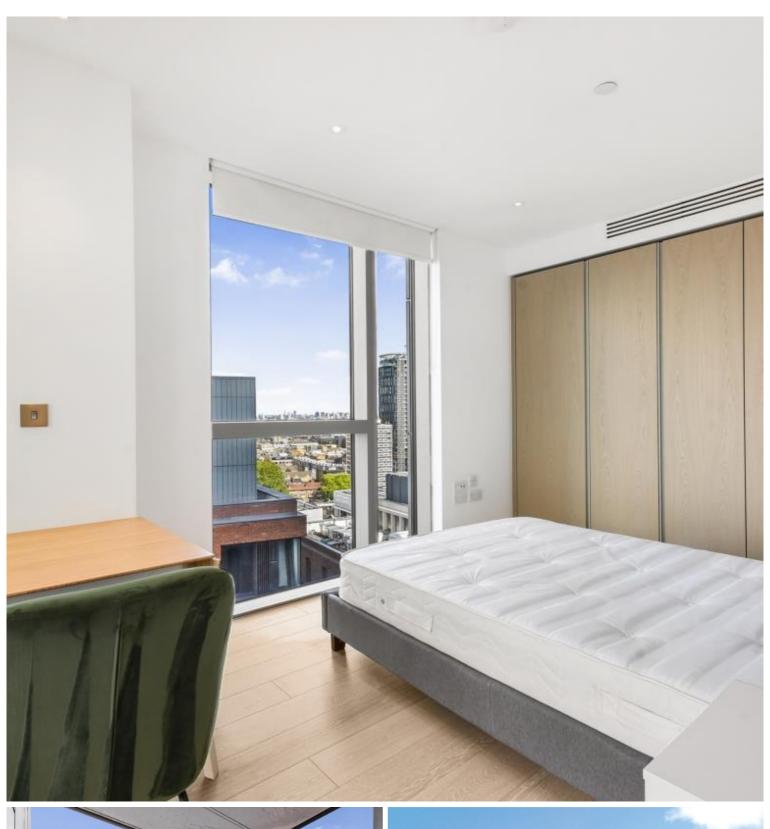

### Description

A fully furnished 1 bedroom apartment in the sought after Atlas Building, Old Street. EC1

Situated on the 14th floor, this contemporary 1 bedroom apartment comprises a large open plan reception with fully fitted kitchen, large East facing balcony with stunning views towards Canary Wharf and Stratford, bedroom with large fitted wardrobe, luxury bathroom with Porcelain finish and solid wood flooring. The Atlas Building is next to Old Street station (0.1 mile) and ideally situated for the City, Hoxton, Shoreditch and Angel. The development has a high specification with comfort cooling / heating and offers top of the range amenities which include pool, spa, gymnasium, private cinema room, resident's only business lounge and 24 hour concierge.

- 1 Bedroom
- 1 Bathroom
- 14th Floor
- Private balcony
- On-site leisure facilities including pool, spa and cinema
- 24 hour concierge
- 0.1 miles from Old Street Station
- Approx. 518 sq ft (48.1 sq m)
- Furnished
- EPC: B