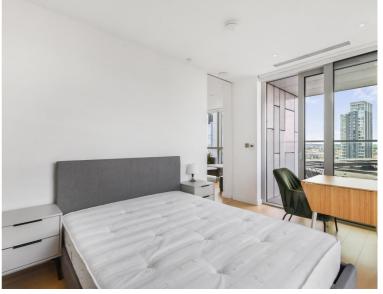

### Description

A fully furnished 1 bedroom apartment in the sought after Atlas Building, Old Street. EC1

Situated on the 14th floor, this contemporary 1 bedroom apartment comprises a large open plan reception with fully fitted kitchen, large East facing balcony with stunning views towards Canary Wharf and Stratford, bedroom with large fitted wardrobe, luxury bathroom with Porcelain finish and solid wood flooring. The Atlas Building is next to Old Street station (0.1 mile) and ideally situated for the City, Hoxton, Shoreditch and Angel. The development has a high specification with comfort cooling / heating and offers top of the range amenities which include pool, spa, gymnasium, private cinema room, resident's only business lounge and 24 hour concierge.

- 1 Bedroom
- 1 Bathroom
- 14th Floor
- Private balcony
- On-site leisure facilities including pool, spa and cinema
- 24 hour concierge
- 0.1 miles from Old Street Station
- Approx. 518 sq ft (48.1 sq m)
- Furnished
- EPC: B