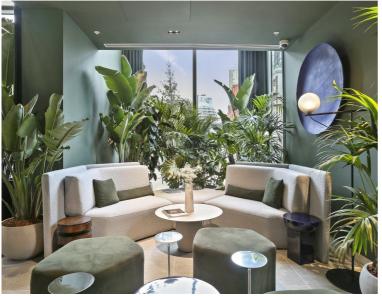

### Description

A fully furnished 1 bedroom apartment in the sought after Atlas Building, Old Street. EC1

Situated on the 14th floor, this contemporary 1 bedroom apartment comprises a large open plan reception with fully fitted kitchen, large East facing balcony with stunning views towards Canary Wharf and Stratford, bedroom with large fitted wardrobe, luxury bathroom with Porcelain finish and solid wood flooring. The Atlas Building is next to Old Street station (0.1 mile) and ideally situated for the City, Hoxton, Shoreditch and Angel. The development has a high specification with comfort cooling / heating and offers top of the range amenities which include pool, spa, gymnasium, private cinema room, resident's only business lounge and 24 hour concierge.

- 1 Bedroom
- 1 Bathroom
- 14th Floor
- Private balcony
- On-site leisure facilities including pool, spa and cinema
- 24 hour concierge
- 0.1 miles from Old Street Station
- Approx. 518 sq ft (48.1 sq m)
- Furnished
- EPC: B