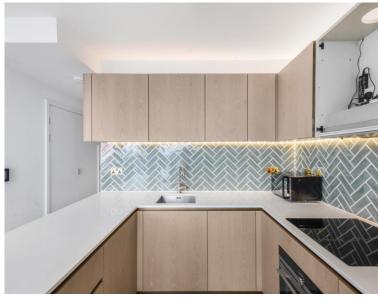

### Description

A fully furnished 1 bedroom apartment in the sought after Atlas Building, Old Street. EC1

Situated on the 14th floor, this contemporary 1 bedroom apartment comprises a large open plan reception with fully fitted kitchen, large East facing balcony with stunning views towards Canary Wharf and Stratford, bedroom with large fitted wardrobe, luxury bathroom with Porcelain finish and solid wood flooring. The Atlas Building is next to Old Street station (0.1 mile) and ideally situated for the City, Hoxton, Shoreditch and Angel. The development has a high specification with comfort cooling / heating and offers top of the range amenities which include pool, spa, gymnasium, private cinema room, resident's only business lounge and 24 hour concierge.