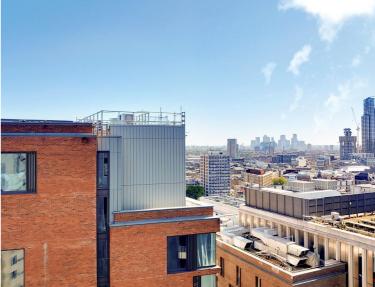

### Description

A fully furnished 1 bedroom apartment in the sought after Atlas Building, Old Street. EC1

Situated on the 14th floor, this contemporary 1 bedroom apartment comprises a large open plan reception with fully fitted kitchen, large East facing balcony with stunning views towards Canary Wharf and Stratford, bedroom with large fitted wardrobe, luxury bathroom with Porcelain finish and solid wood flooring. The Atlas Building is next to Old Street station (0.1 mile) and ideally situated for the City, Hoxton, Shoreditch and Angel. The development has a high specification with comfort cooling / heating and offers top of the range amenities which include pool, spa, gymnasium, private cinema room, resident's only business lounge and 24 hour concierge.