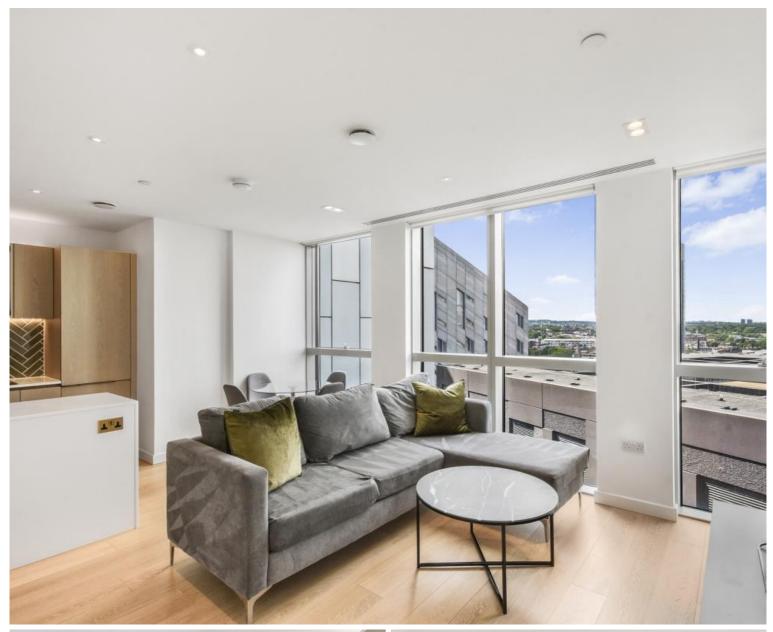

### Description

A fully furnished 1 bedroom apartment in the sought after Atlas Building, Old Street. EC1

Situated on the 14th floor, this contemporary 1 bedroom apartment comprises a large open plan reception with fully fitted kitchen, large East facing balcony with stunning views towards Canary Wharf and Stratford, bedroom with large fitted wardrobe, luxury bathroom with Porcelain finish and solid wood flooring. The Atlas Building is next to Old Street station (0.1 mile) and ideally situated for the City, Hoxton, Shoreditch and Angel. The development has a high specification with comfort cooling / heating and offers top of the range amenities which include pool, spa, gymnasium, private cinema room, resident's only business lounge and 24 hour concierge.

- 1 Bedroom
- 1 Bathroom
- 14th Floor
- Private balcony
- On-site leisure facilities including pool, spa and cinema
- 24 hour concierge
- 0.1 miles from Old Street Station
- Approx. 518 sq ft (48.1 sq m)
- Furnished
- EPC: B