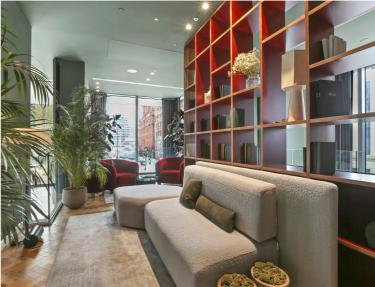

### Description

A fully furnished 1 bedroom apartment in the sought after Atlas Building, Old Street. EC1

Situated on the 14th floor, this contemporary 1 bedroom apartment comprises a large open plan reception with fully fitted kitchen, large East facing balcony with stunning views towards Canary Wharf and Stratford, bedroom with large fitted wardrobe, luxury bathroom with Porcelain finish and solid wood flooring. The Atlas Building is next to Old Street station (0.1 mile) and ideally situated for the City, Hoxton, Shoreditch and Angel. The development has a high specification with comfort cooling / heating and offers top of the range amenities which include pool, spa, gymnasium, private cinema room, resident's only business lounge and 24 hour concierge.

- 1 Bedroom
- 1 Bathroom
- 14th Floor
- Private balcony
- On-site leisure facilities including pool, spa and cinema
- 24 hour concierge
- 0.1 miles from Old Street Station
- Approx. 518 sq ft (48.1 sq m)
- Furnished
- EPC: B