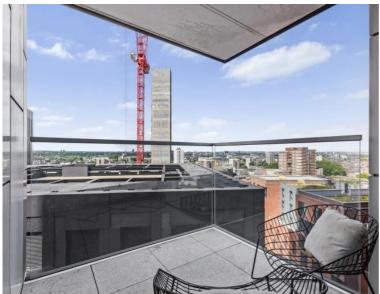

### Description

A fully furnished 1 bedroom apartment in the sought after Atlas Building, Old Street. EC1

Situated on the 14th floor, this contemporary 1 bedroom apartment comprises a large open plan reception with fully fitted kitchen, large East facing balcony with stunning views towards Canary Wharf and Stratford, bedroom with large fitted wardrobe, luxury bathroom with Porcelain finish and solid wood flooring. The Atlas Building is next to Old Street station (0.1 mile) and ideally situated for the City, Hoxton, Shoreditch and Angel. The development has a high specification with comfort cooling / heating and offers top of the range amenities which include pool, spa, gymnasium, private cinema room, resident's only business lounge and 24 hour concierge.

- 1 Bedroom
- 1 Bathroom
- 14th Floor
- Private balcony
- On-site leisure facilities including pool, spa and cinema
- 24 hour concierge
- 0.1 miles from Old Street Station
- Approx. 518 sq ft (48.1 sq m)
- Furnished
- EPC: B