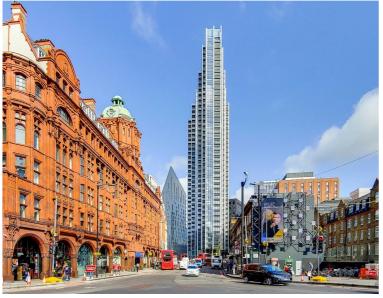

### Description

A fully furnished 1 bedroom apartment in the sought after Atlas Building, Old Street. EC1

Situated on the 14th floor, this contemporary 1 bedroom apartment comprises a large open plan reception with fully fitted kitchen, large East facing balcony with stunning views towards Canary Wharf and Stratford, bedroom with large fitted wardrobe, luxury bathroom with Porcelain finish and solid wood flooring. The Atlas Building is next to Old Street station (0.1 mile) and ideally situated for the City, Hoxton, Shoreditch and Angel. The development has a high specification with comfort cooling / heating and offers top of the range amenities which include pool, spa, gymnasium, private cinema room, resident's only business lounge and 24 hour concierge.