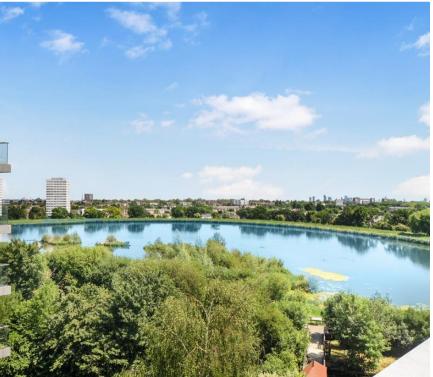

## **Description**

This duplex apartment occupies the top two floors of this popular building and measures over 1500 square feet internally with excellent room sizes and a wonderful sense of space. There is a large dual aspect reception and kitchen space that has patio doors leading onto a sizeable 600 square feet south facing terrace, making this a superb layout for entertaining. The master suite features a large dressing area with extensive wardrobes, as well as its own private terrace with delightful water views. Additional benefits include abundant storage, a separate WC to the entrance floor and underfloor heating throughout. Additionally there is the benefit of a 24 concierge, secure underground parking and a residents' fitness suite, swimming pool, sauna, and a lounge. An internal viewing is highly recommended.

Nature View Apartments forms part of the second phase of Woodberry Down occupies one of the most sought positions within the development just north of the West Reservoir. There are several eateries nearby including the highly rated Drury, as well as the Coal House Cafe. The development further benefits from a Sainsbury's local, Post Office and more recently a Yo Home Oriental Lifestyle store. Manor House Station is a very short walk away with Finsbury Park and Harringay Green Lanes Stations within easy reach too, giving swift access to key London locations. Car users will enjoy easy access to the A1, A10 and A406.