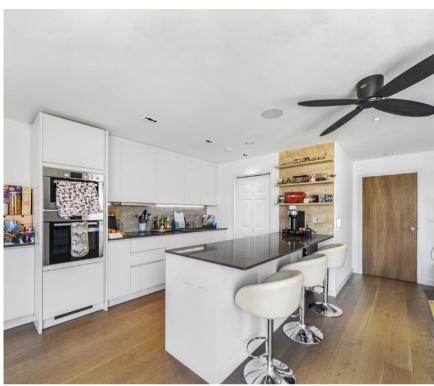

## **Description**

This duplex apartment occupies the top two floors of this popular building and measures over 1500 square feet internally with excellent room sizes and a wonderful sense of space. There is a large dual aspect reception and kitchen space that has patio doors leading onto a sizeable 600 square feet south facing terrace, making this a superb layout for entertaining. The master suite features a large dressing area with extensive wardrobes, as well as its own private terrace with delightful water views. Additional benefits include abundant storage, a separate WC to the entrance floor and underfloor heating throughout. Additionally there is the benefit of a 24 concierge, secure underground parking and a residents' fitness suite, swimming pool, sauna, and a lounge. An internal viewing is highly recommended.