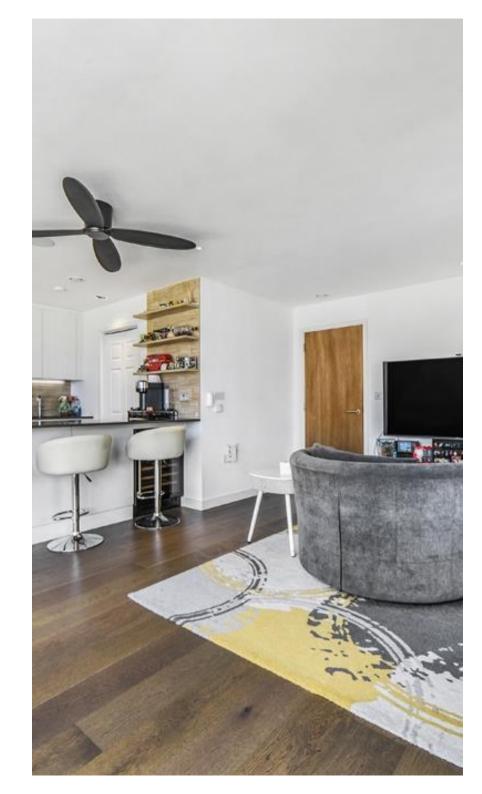

## **Description**

This duplex apartment occupies the top two floors of this popular building and measures over 1500 square feet internally with excellent room sizes and a wonderful sense of space. There is a large dual aspect reception and kitchen space that has patio doors leading onto a sizeable 600 square feet south facing terrace, making this a superb layout for entertaining. The master suite features a large dressing area with extensive wardrobes, as well as its own private terrace with delightful water views. Additional benefits include abundant storage, a separate WC to the entrance floor and underfloor heating throughout. Additionally there is the benefit of a 24 concierge, secure underground parking and a residents' fitness suite, swimming pool, sauna, and a lounge. An internal viewing is highly recommended.