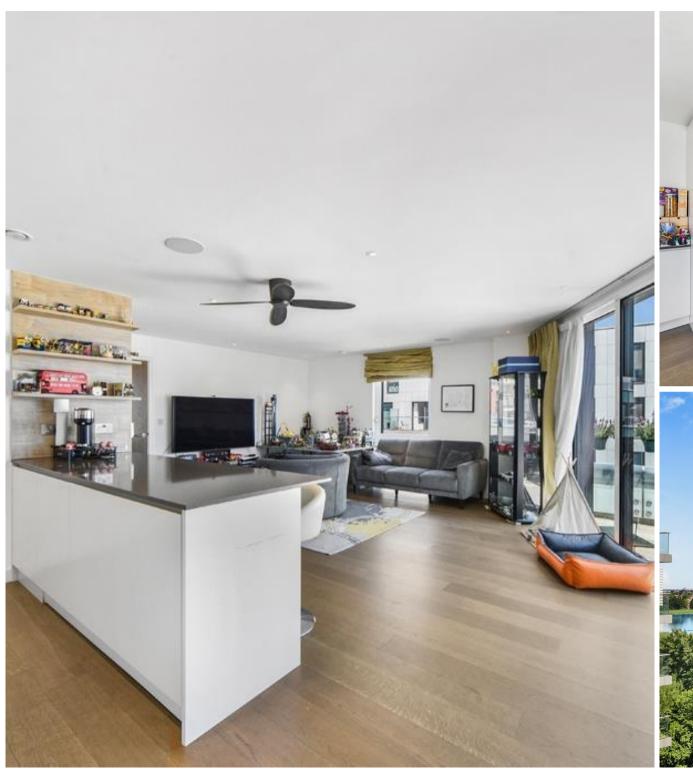

## **Description**

This duplex apartment occupies the top two floors of this popular building and measures over 1500 square feet internally with excellent room sizes and a wonderful sense of space. There is a large dual aspect reception and kitchen space that has patio doors leading onto a sizeable 600 square feet south facing terrace, making this a superb layout for entertaining. The master suite features a large dressing area with extensive wardrobes, as well as its own private terrace with delightful water views. Additional benefits include abundant storage, a separate WC to the entrance floor and underfloor heating throughout. Additionally there is the benefit of a 24 concierge, secure underground parking and a residents' fitness suite, swimming pool, sauna, and a lounge. An internal viewing is highly recommended.