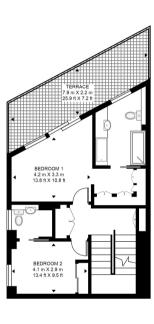

## NATURE VIEW APARTMENTS

APPROXIMATE GROSS INTERNAL FLOOR AREA 1509 SQ.FT (140.2 SQ.M)

FIFTH FLOOR

SIXTH FLOOR

This floor plan has been defined by the RICS Code of Measurement. This floor plan and all others are for approximate representative purposes only and upon usage is agreed to as such by the client.