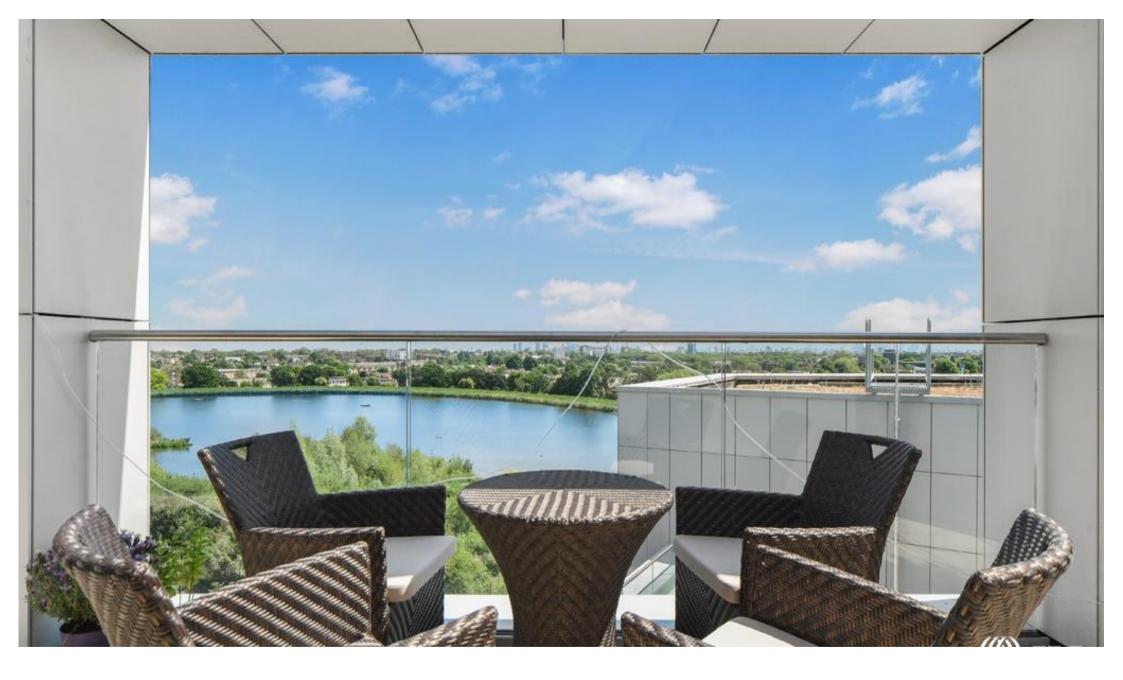

## **Description**

This duplex apartment occupies the top two floors of this popular building and measures over 1500 square feet internally with excellent room sizes and a wonderful sense of space. There is a large dual aspect reception and kitchen space that has patio doors leading onto a sizeable 600 square feet south facing terrace, making this a superb layout for entertaining. The master suite features a large dressing area with extensive wardrobes, as well as its own private terrace with delightful water views. Additional benefits include abundant storage, a separate WC to the entrance floor and underfloor heating throughout. Additionally there is the benefit of a 24 concierge, secure underground parking and a residents' fitness suite, swimming pool, sauna, and a lounge. An internal viewing is highly recommended.

- Penthouse apartment
- Rarely available
- Abundant storage
- Two terraces
- Secure underground parking
- Communal cycle storage
- EPC Rating: B
- Council tax: Band E, Borough of Hackney