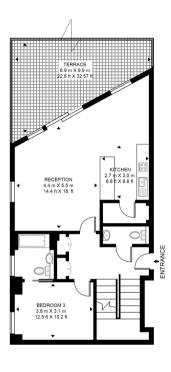

## NATURE VIEW APARTMENTS

APPROXIMATE GROSS INTERNAL FLOOR AREA 1509 SQ.FT (140.2 SQ.M)

FIFTH FLOOR

SIXTH FLOOR

This floor plan has been defined by the RICS Code of Measurement. This floor plan and all others are for approximate representative purposes only and upon usage is agreed to as such by the client.