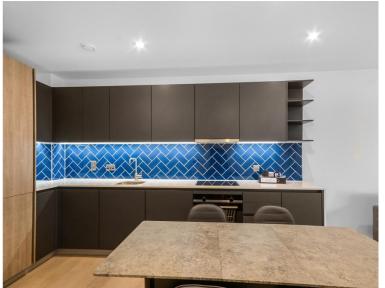

### Description

A furnishd 1 bedroom apartment situated in Rosewood Building, Shoreditch Exchange, E2. The development boasts 24 hour concierge, on site gym, cinema and resident's lounge.

This fully furnished 1 bedroom apartment is situated on the 5th floor and comprises one double bedroom with fitted wardrobes to master, spacious open plan living area with private balcony, views towards the City of London, fully fitted kitchen with integrated Siemens appliances, contemporary bathroom, wood flooring and excellent storage space.

- 1 Bedroom
- 1 Bathroom
- 5th Floor
- Balcony
- 24 hour concierge
- On-site leisure facilities including gym, cinema and roof-terrace
- 0.1 miles from Hoxton Station
- Approx. 548 sq ft (50.9 sq m)
- Furnished
- EPC: B