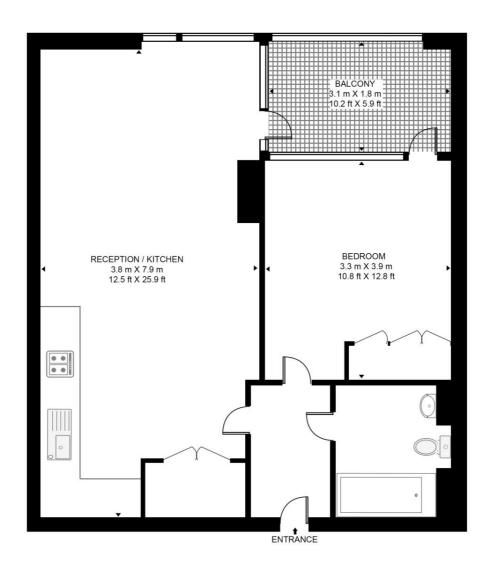

## Floorplan

548 sq ft | 51 sq m

#### **ROSEWOOD BUILDING**

APPROXIMATE GROSS INTERNAL FLOOR AREA 548 SQ.FT (50.9 SQ.M)

### FIFTH FLOOR

This floor plan has been defined by the RICS Code of Measurement. This floor plan and all others are for approximate representative purposes only and upon usage is agreed to as such by the client.