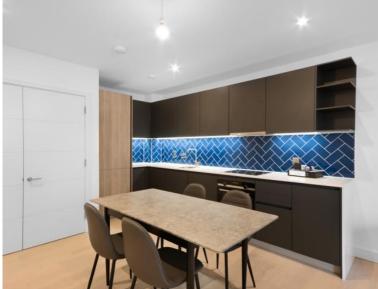

### Description

A furnishd 1 bedroom apartment situated in Rosewood Building, Shoreditch Exchange, E2. The development boasts 24 hour concierge, on site gym, cinema and resident's lounge.

This fully furnished 1 bedroom apartment is situated on the 5th floor and comprises one double bedroom with fitted wardrobes to master, spacious open plan living area with private balcony, views towards the City of London, fully fitted kitchen with integrated Siemens appliances, contemporary bathroom, wood flooring and excellent storage space.

Shoreditch Exchange is well situated for the City of London, and is in the heart of the ever popular and vibrant Shoreditch. The development is moments from Hoxton station (0.1 mile), well situated for the City of London and in the heart of Shoreditch. Other benefits include 24 hour concierge, on site gymnasium and private cinema, along with a rooftop terrace.