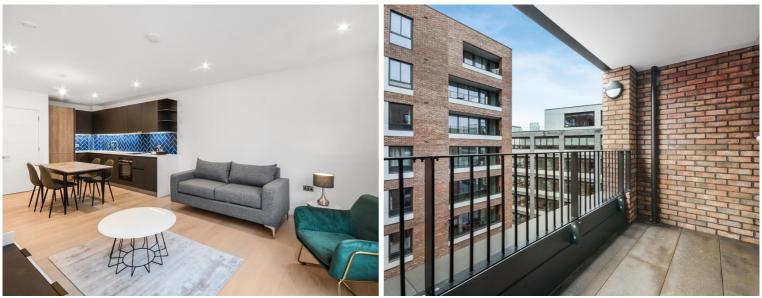

### Description

A furnishd 1 bedroom apartment situated in Rosewood Building, Shoreditch Exchange, E2. The development boasts 24 hour concierge, on site gym, cinema and resident's lounge.

This fully furnished 1 bedroom apartment is situated on the 5th floor and comprises one double bedroom with fitted wardrobes to master, spacious open plan living area with private balcony, views towards the City of London, fully fitted kitchen with integrated Siemens appliances, contemporary bathroom, wood flooring and excellent storage space.

Shoreditch Exchange is well situated for the City of London, and is in the heart of the ever popular and vibrant Shoreditch. The development is moments from Hoxton station (0.1 mile), well situated for the City of London and in the heart of Shoreditch. Other benefits include 24 hour concierge, on site gymnasium and private cinema, along with a rooftop terrace.

- 1 Bedroom
- 1 Bathroom
- 5th Floor
- Balcony
- 24 hour concierge
- On-site leisure facilities including gym, cinema and roof-terrace
- 0.1 miles from Hoxton Station
- Approx. 548 sq ft (50.9 sq m)
- Furnished
- EPC: B