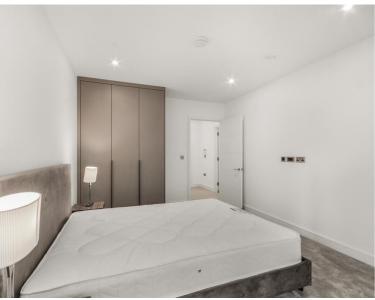

### Description

A furnishd 1 bedroom apartment situated in Rosewood Building, Shoreditch Exchange, E2. The development boasts 24 hour concierge, on site gym, cinema and resident's lounge.

This fully furnished 1 bedroom apartment is situated on the 5th floor and comprises one double bedroom with fitted wardrobes to master, spacious open plan living area with private balcony, views towards the City of London, fully fitted kitchen with integrated Siemens appliances, contemporary bathroom, wood flooring and excellent storage space.

- 1 Bedroom
- 1 Bathroom
- 5th Floor
- Balcony
- 24 hour concierge
- On-site leisure facilities including gym, cinema and roof-terrace
- 0.1 miles from Hoxton Station
- Approx. 548 sq ft (50.9 sq m)
- Furnished
- EPC: B