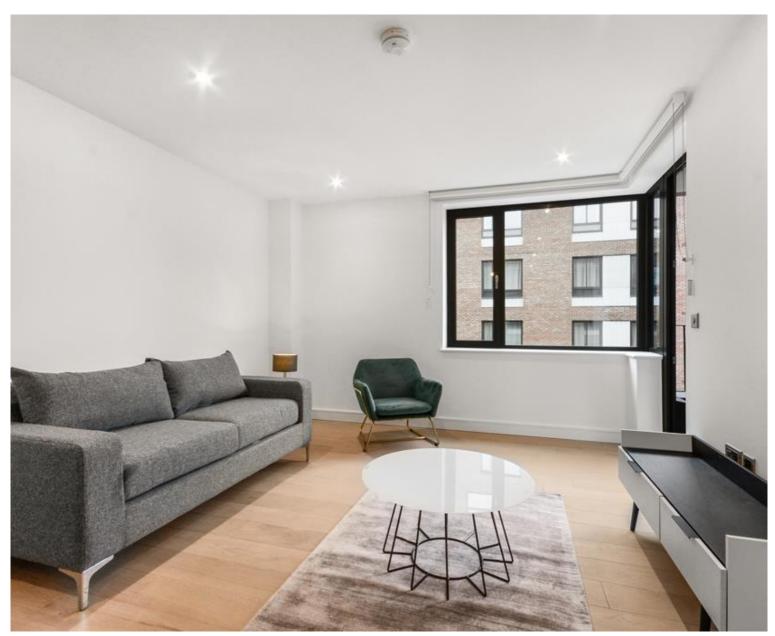

### Description

A furnishd 1 bedroom apartment situated in Rosewood Building, Shoreditch Exchange, E2. The development boasts 24 hour concierge, on site gym, cinema and resident's lounge.

This fully furnished 1 bedroom apartment is situated on the 5th floor and comprises one double bedroom with fitted wardrobes to master, spacious open plan living area with private balcony, views towards the City of London, fully fitted kitchen with integrated Siemens appliances, contemporary bathroom, wood flooring and excellent storage space.

Shoreditch Exchange is well situated for the City of London, and is in the heart of the ever popular and vibrant Shoreditch. The development is moments from Hoxton station (0.1 mile), well situated for the City of London and in the heart of Shoreditch. Other benefits include 24 hour concierge, on site gymnasium and private cinema, along with a rooftop terrace.

- 1 Bedroom
- 1 Bathroom
- 5th Floor
- Balcony
- 24 hour concierge
- On-site leisure facilities including gym, cinema and roof-terrace
- 0.1 miles from Hoxton Station
- Approx. 548 sq ft (50.9 sq m)
- Furnished
- EPC: B