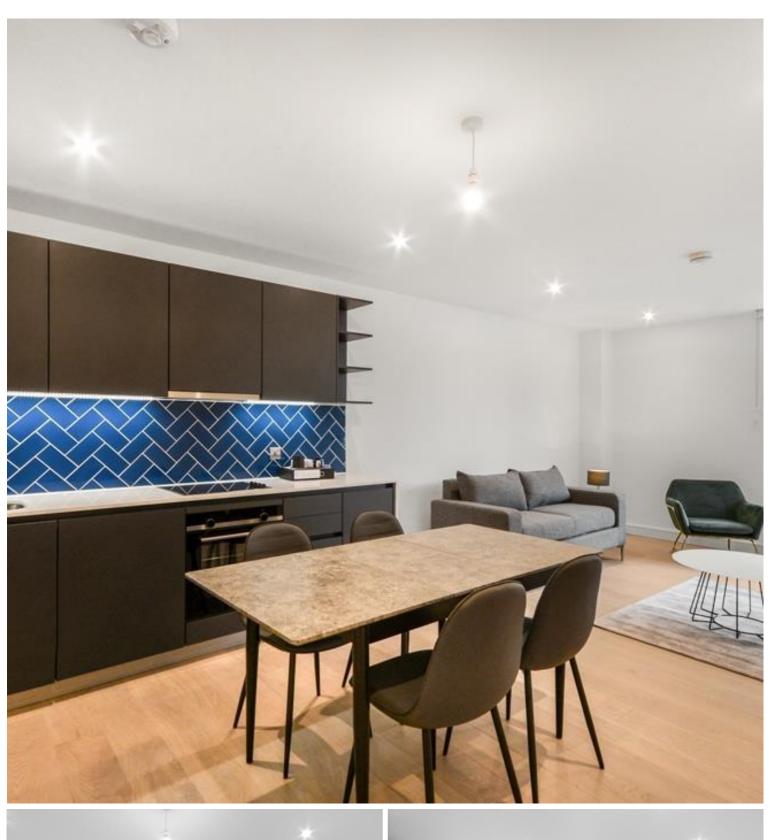

### Description

A furnishd 1 bedroom apartment situated in Rosewood Building, Shoreditch Exchange, E2. The development boasts 24 hour concierge, on site gym, cinema and resident's lounge.

This fully furnished 1 bedroom apartment is situated on the 5th floor and comprises one double bedroom with fitted wardrobes to master, spacious open plan living area with private balcony, views towards the City of London, fully fitted kitchen with integrated Siemens appliances, contemporary bathroom, wood flooring and excellent storage space.

Shoreditch Exchange is well situated for the City of London, and is in the heart of the ever popular and vibrant Shoreditch. The development is moments from Hoxton station (0.1 mile), well situated for the City of London and in the heart of Shoreditch. Other benefits include 24 hour concierge, on site gymnasium and private cinema, along with a rooftop terrace.