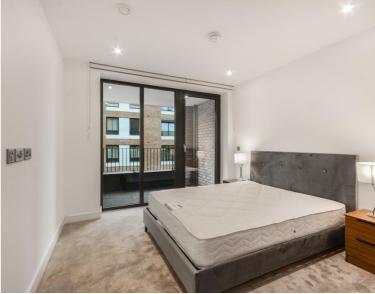

### Description

A furnishd 1 bedroom apartment situated in Rosewood Building, Shoreditch Exchange, E2. The development boasts 24 hour concierge, on site gym, cinema and resident's lounge.

This fully furnished 1 bedroom apartment is situated on the 5th floor and comprises one double bedroom with fitted wardrobes to master, spacious open plan living area with private balcony, views towards the City of London, fully fitted kitchen with integrated Siemens appliances, contemporary bathroom, wood flooring and excellent storage space.

- 1 Bedroom
- 1 Bathroom
- 5th Floor
- Balcony
- 24 hour concierge
- On-site leisure facilities including gym, cinema and roof-terrace
- 0.1 miles from Hoxton Station
- Approx. 548 sq ft (50.9 sq m)
- Furnished
- EPC: B