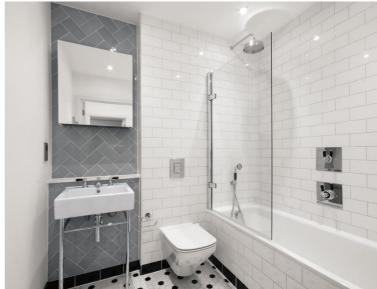

### Description

A furnishd 1 bedroom apartment situated in Rosewood Building, Shoreditch Exchange, E2. The development boasts 24 hour concierge, on site gym, cinema and resident's lounge.

This fully furnished 1 bedroom apartment is situated on the 5th floor and comprises one double bedroom with fitted wardrobes to master, spacious open plan living area with private balcony, views towards the City of London, fully fitted kitchen with integrated Siemens appliances, contemporary bathroom, wood flooring and excellent storage space.