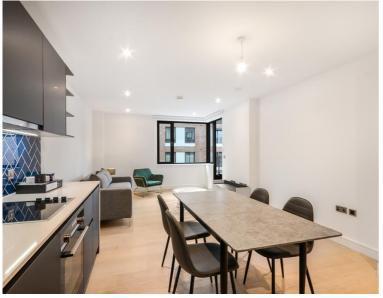

### Description

A furnishd 1 bedroom apartment situated in Rosewood Building, Shoreditch Exchange, E2. The development boasts 24 hour concierge, on site gym, cinema and resident's lounge.

This fully furnished 1 bedroom apartment is situated on the 5th floor and comprises one double bedroom with fitted wardrobes to master, spacious open plan living area with private balcony, views towards the City of London, fully fitted kitchen with integrated Siemens appliances, contemporary bathroom, wood flooring and excellent storage space.

- 1 Bedroom
- 1 Bathroom
- 5th Floor
- Balcony
- 24 hour concierge
- On-site leisure facilities including gym, cinema and roof-terrace
- 0.1 miles from Hoxton Station
- Approx. 548 sq ft (50.9 sq m)
- Furnished
- EPC: B