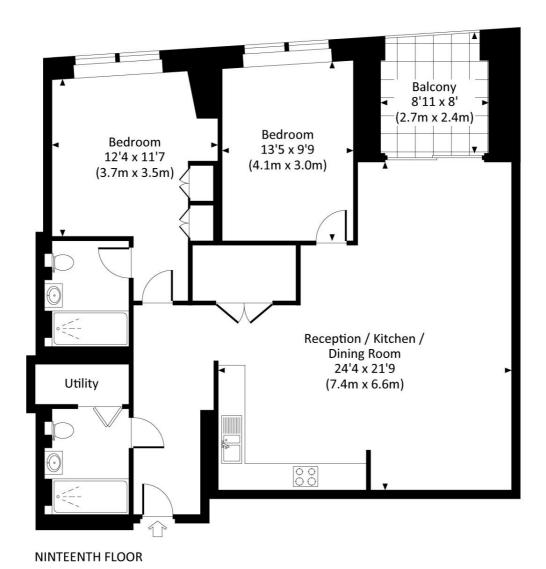

## Floorplan

1,009 sq ft | 94 sq m

#### WESTMARK TOWER, W2

Approx. gross internal area 1005 Sq Ft. / 93.4 Sq M.

All measurements are approximate and for guidance and illustrative purposes only. Photography and Floor Plans by www.rayco.london - +44 7793 974 209