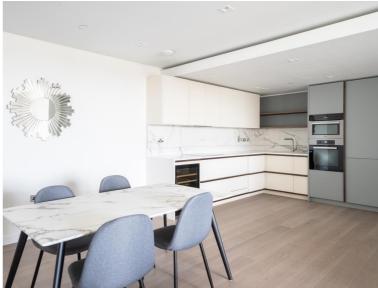

## Description

A luxury two-bedroom apartment in Westmark Tower, part of the new West End Gate development in Paddington. With enviable views from the 19th floor, the property comprises two double bedrooms (one en-suite), second family sized bathroom, open plan kitchen and living room leading to the private balcony. Other benefits include 24-hour concierge, lift, gym, swimming pool, cinema, gym, meeting room, residents lounge and private hire dining area. West End Gate by St Edward is built to the highest quality. Paddington mainline and underground stations are just a short walk away.

- 2 Bedrooms
- 2 Bathrooms
- Private balcony
- 24 Hour concierge
- Resident only leisure facilities
- Approx 1005 sq ft (93 sq m)
- EPC: B