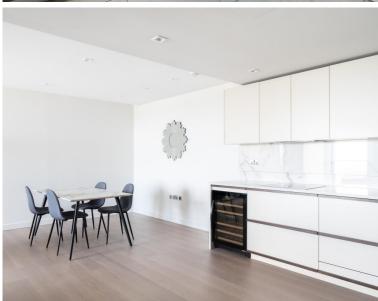

## Description

A luxury two-bedroom apartment in Westmark Tower, part of the new West End Gate development in Paddington. With enviable views from the 19th floor, the property comprises two double bedrooms (one en-suite), second family sized bathroom, open plan kitchen and living room leading to the private balcony. Other benefits include 24-hour concierge, lift, gym, swimming pool, cinema, gym, meeting room, residents lounge and private hire dining area. West End Gate by St Edward is built to the highest quality. Paddington mainline and underground stations are just a short walk away.

- 2 Bedrooms
- 2 Bathrooms
- Private balcony
- 24 Hour concierge
- Resident only leisure facilities
- Approx 1005 sq ft (93 sq m)
- EPC: B