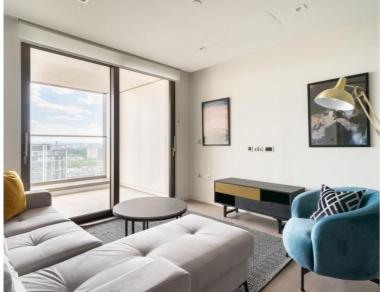

## Description

A luxury two-bedroom apartment in Westmark Tower, part of the new West End Gate development in Paddington. With enviable views from the 19th floor, the property comprises two double bedrooms (one en-suite), second family sized bathroom, open plan kitchen and living room leading to the private balcony. Other benefits include 24-hour concierge, lift, gym, swimming pool, cinema, gym, meeting room, residents lounge and private hire dining area. West End Gate by St Edward is built to the highest quality. Paddington mainline and underground stations are just a short walk away.

- 2 Bedrooms
- 2 Bathrooms
- Private balcony
- 24 Hour concierge
- Resident only leisure facilities
- Approx 1005 sq ft (93 sq m)
- EPC: B