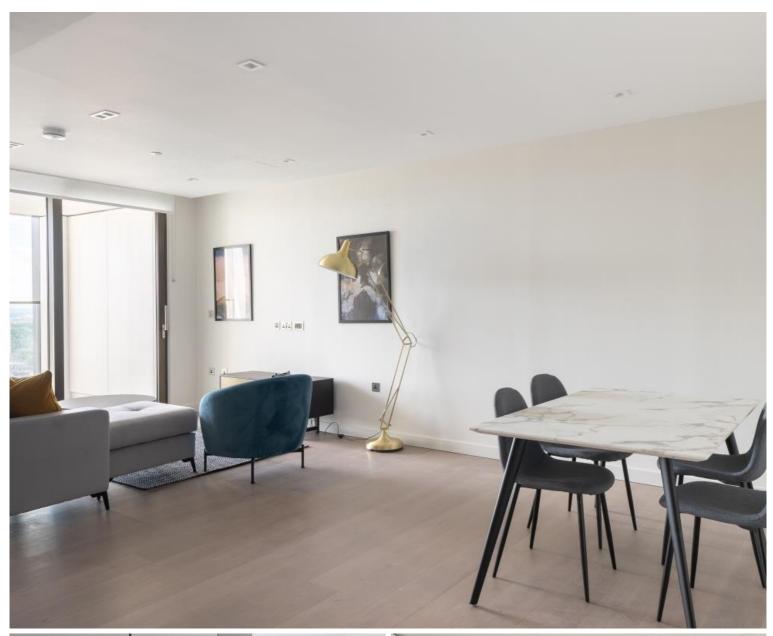

## Description

A luxury two-bedroom apartment in Westmark Tower, part of the new West End Gate development in Paddington. With enviable views from the 19th floor, the property comprises two double bedrooms (one en-suite), second family sized bathroom, open plan kitchen and living room leading to the private balcony. Other benefits include 24-hour concierge, lift, gym, swimming pool, cinema, gym, meeting room, residents lounge and private hire dining area. West End Gate by St Edward is built to the highest quality. Paddington mainline and underground stations are just a short walk away.

- 2 Bedrooms
- 2 Bathrooms
- Private balcony
- 24 Hour concierge
- Resident only leisure facilities
- Approx 1005 sq ft (93 sq m)
- EPC: B