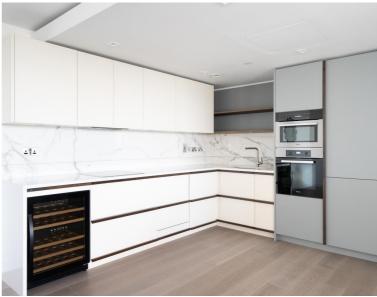

## Description

A luxury two-bedroom apartment in Westmark Tower, part of the new West End Gate development in Paddington. With enviable views from the 19th floor, the property comprises two double bedrooms (one en-suite), second family sized bathroom, open plan kitchen and living room leading to the private balcony. Other benefits include 24-hour concierge, lift, gym, swimming pool, cinema, gym, meeting room, residents lounge and private hire dining area. West End Gate by St Edward is built to the highest quality. Paddington mainline and underground stations are just a short walk away.

- 2 Bedrooms
- 2 Bathrooms
- Private balcony
- 24 Hour concierge
- Resident only leisure facilities
- Approx 1005 sq ft (93 sq m)
- EPC: B