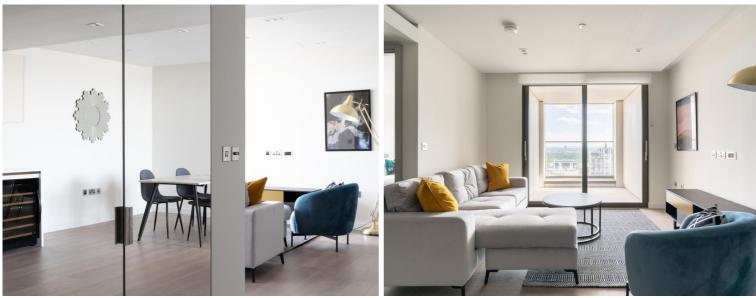

## Description

A luxury two-bedroom apartment in Westmark Tower, part of the new West End Gate development in Paddington. With enviable views from the 19th floor, the property comprises two double bedrooms (one en-suite), second family sized bathroom, open plan kitchen and living room leading to the private balcony. Other benefits include 24-hour concierge, lift, gym, swimming pool, cinema, gym, meeting room, residents lounge and private hire dining area. West End Gate by St Edward is built to the highest quality. Paddington mainline and underground stations are just a short walk away.

- 2 Bedrooms
- 2 Bathrooms
- Private balcony
- 24 Hour concierge
- Resident only leisure facilities
- Approx 1005 sq ft (93 sq m)
- EPC: B