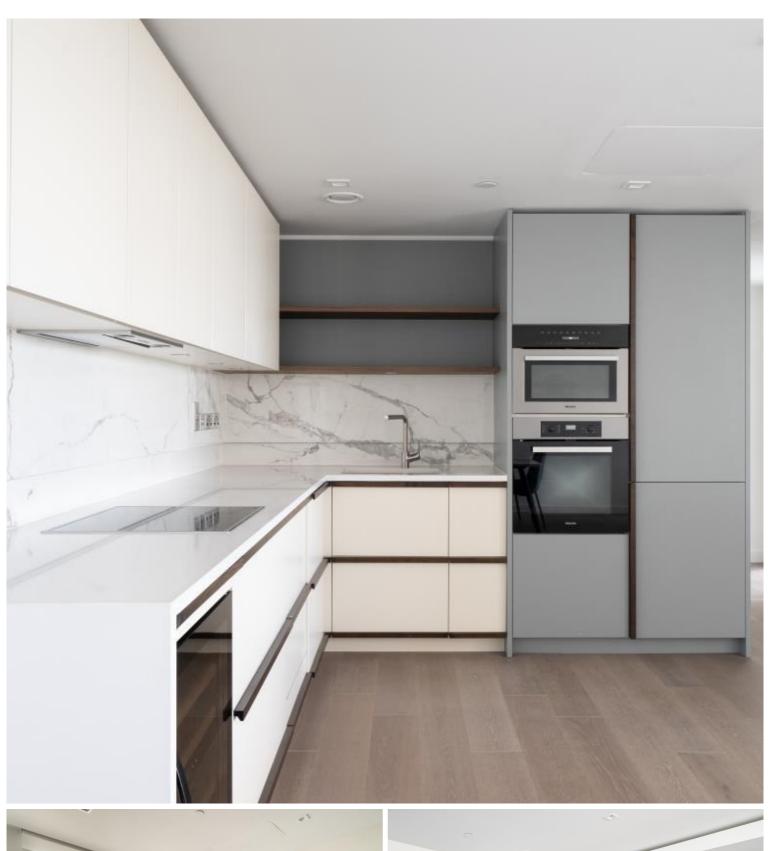

## Description

A luxury two-bedroom apartment in Westmark Tower, part of the new West End Gate development in Paddington. With enviable views from the 19th floor, the property comprises two double bedrooms (one en-suite), second family sized bathroom, open plan kitchen and living room leading to the private balcony. Other benefits include 24-hour concierge, lift, gym, swimming pool, cinema, gym, meeting room, residents lounge and private hire dining area. West End Gate by St Edward is built to the highest quality. Paddington mainline and underground stations are just a short walk away.