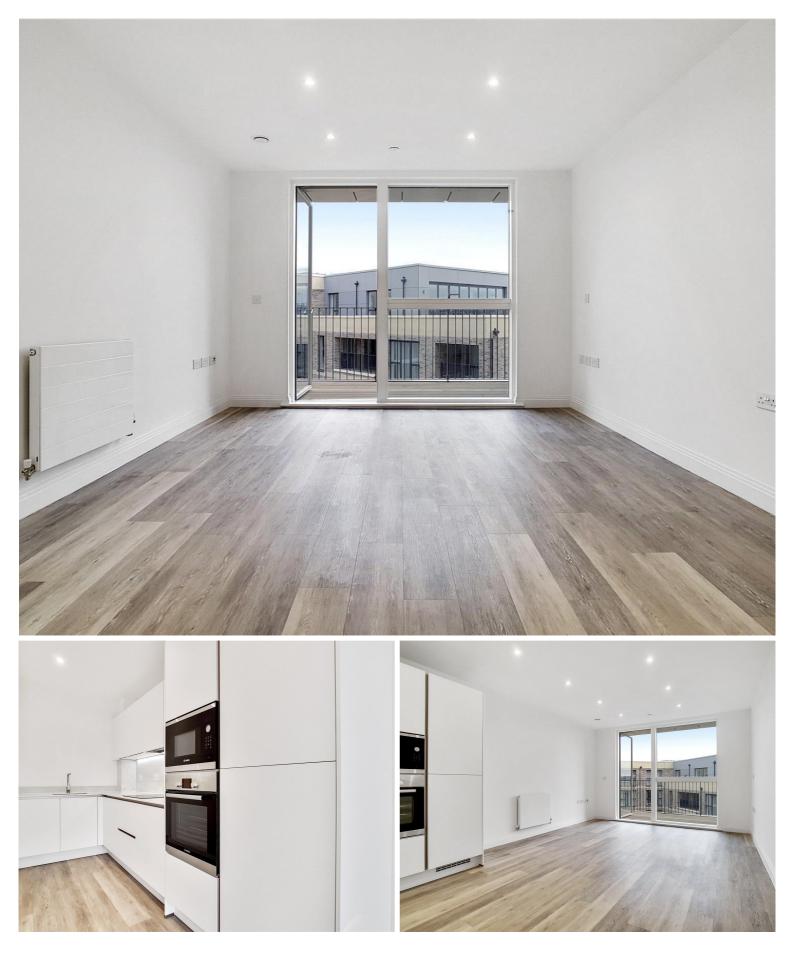

## Description

A one bedroom apartment in the brand new 'Camberwell Wing' development.

Situated on the 4th floor, this spacious one bedroom apartment offers reception and dining area with access to a large balcony with views into the landscaped courtyard, double bedroom with fitted wardrobes, open plan kitchen with BOSCH appliances, contemporary bathroom and excellent storage space. The development is located between Oval, and Kennington underground stations and Denmark Hill for the Thameslink and

- 1 Bedroom
- 1 Bathroom
- Brand New Development
- Large Balcony
- Communal Courtyard
- 0.1 mile from Shoreditch station
- Approx. 573.5 sq ft (53.28 sq m)
- Unfurnished
- EPC: B