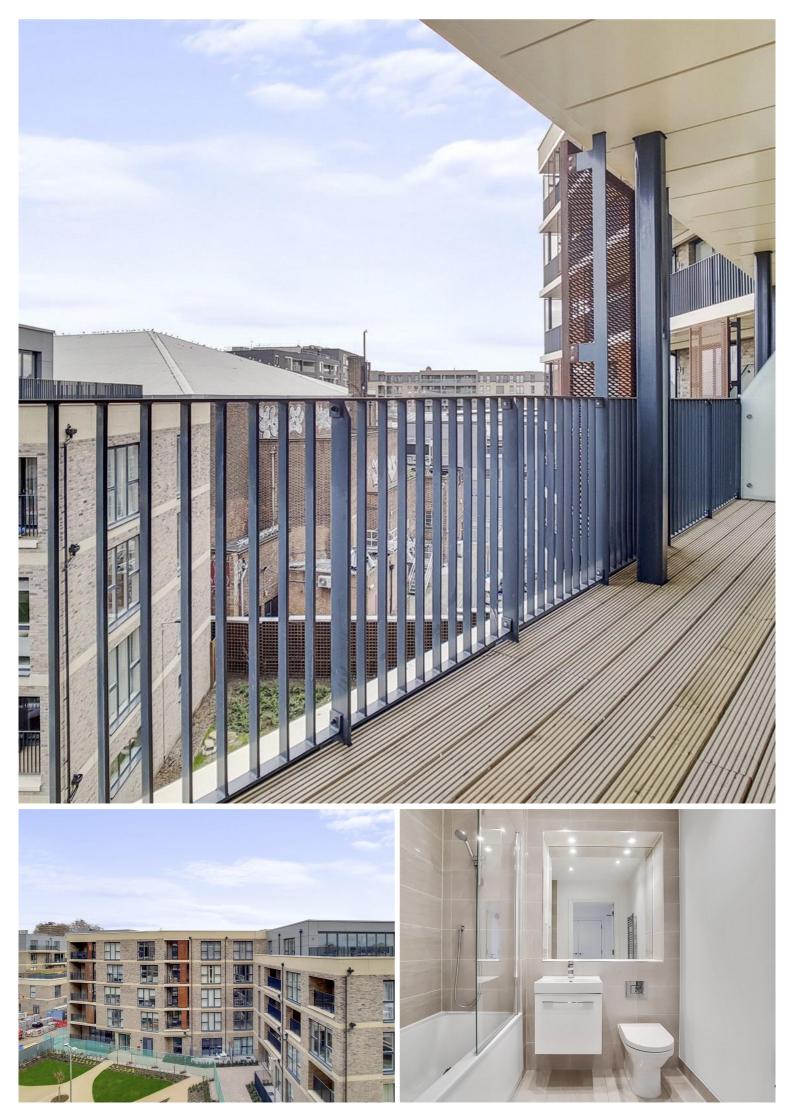

## Description

A one bedroom apartment in the brand new 'Camberwell Wing' development.

Situated on the 4th floor, this spacious one bedroom apartment offers reception and dining area with access to a large balcony with views into the landscaped courtyard, double bedroom with fitted wardrobes, open plan kitchen with BOSCH appliances, contemporary bathroom and excellent storage space. The development is located between Oval, and Kennington underground stations and Denmark Hill for the Thameslink and

- 1 Bedroom
- 1 Bathroom
- Brand New Development
- Large Balcony
- Communal Courtyard
- 0.1 mile from Shoreditch station
- Approx. 573.5 sq ft (53.28 sq m)
- Unfurnished
- EPC: B