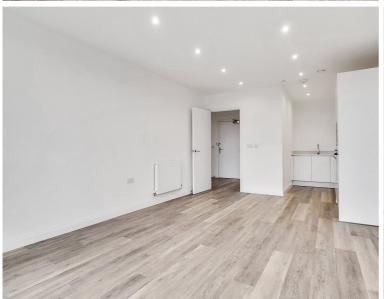

## Description

A one bedroom apartment in the brand new 'Camberwell Wing' development.

Situated on the 4th floor, this spacious one bedroom apartment offers reception and dining area with access to a large balcony with views into the landscaped courtyard, double bedroom with fitted wardrobes, open plan kitchen with BOSCH appliances, contemporary bathroom and excellent storage space. The development is located between Oval, and Kennington underground stations and Denmark Hill for the Thameslink and

- 1 Bedroom
- 1 Bathroom
- Brand New Development
- Large Balcony
- Communal Courtyard
- 0.1 mile from Shoreditch station
- Approx. 573.5 sq ft (53.28 sq m)
- Unfurnished
- EPC: B