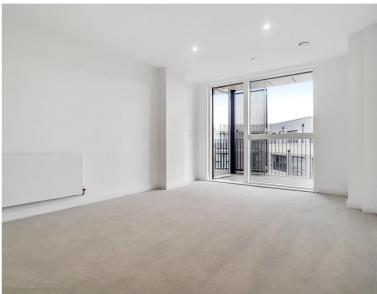

## Description

A one bedroom apartment in the brand new 'Camberwell Wing' development.

Situated on the 4th floor, this spacious one bedroom apartment offers reception and dining area with access to a large balcony with views into the landscaped courtyard, double bedroom with fitted wardrobes, open plan kitchen with BOSCH appliances, contemporary bathroom and excellent storage space. The development is located between Oval, and Kennington underground stations and Denmark Hill for the Thameslink and

- 1 Bedroom
- 1 Bathroom
- Brand New Development
- Large Balcony
- Communal Courtyard
- 0.1 mile from Shoreditch station
- Approx. 573.5 sq ft (53.28 sq m)
- Unfurnished
- EPC: B