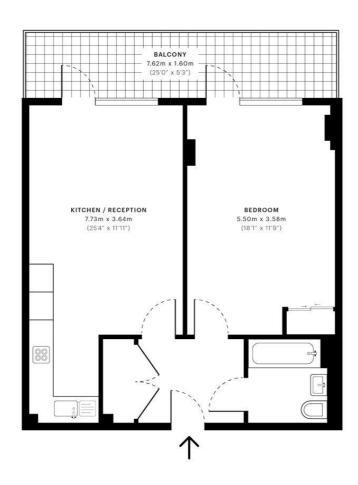

## Floorplan

sq ft | sq m

**Emperor Apartments, SE5** 

26,325,783

GROSS INTERNAL AREA 55.37 Sqm / 596.00 Sqft

 $z \leftarrow$ 

- Fourth Floor

55.37 Sqm / 596.00 Sqft

Excludes walls and external re 53.28 Sqm / 573.51 Sqft

Balconies, terraces, verangas 12.16 Sqm / 130.89 Sqft

O.00 Sqm / 0.00 Sqft

**m**spec

RICS

Spec floor plans are produced in accordance with Royal Institutio of Chartered Surveyors Property Measurement Standards. If you intend to rely on any measurement in a transaction you should perform your own checks. Plot/Gardens illustrative only and excluded from all area calculations.