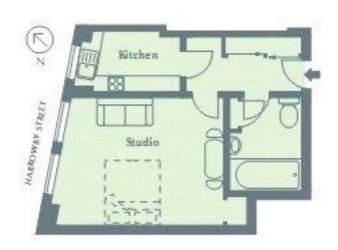

## Floorplan

321 sq ft | 30 sq m

SEVENTH FLOOR

Approx. Gross Internal Area: 97.84 sq m / 321 sq ft

Sudio 4.50 x 8.35 m 14'9" x 11" Kitchen 2.74 x 1.60 m 9' x 5'3"

JLL, 30 Warwick Street, London W1B 5NH +44 207 399 5550 tenancymanagement@eu.jll.c