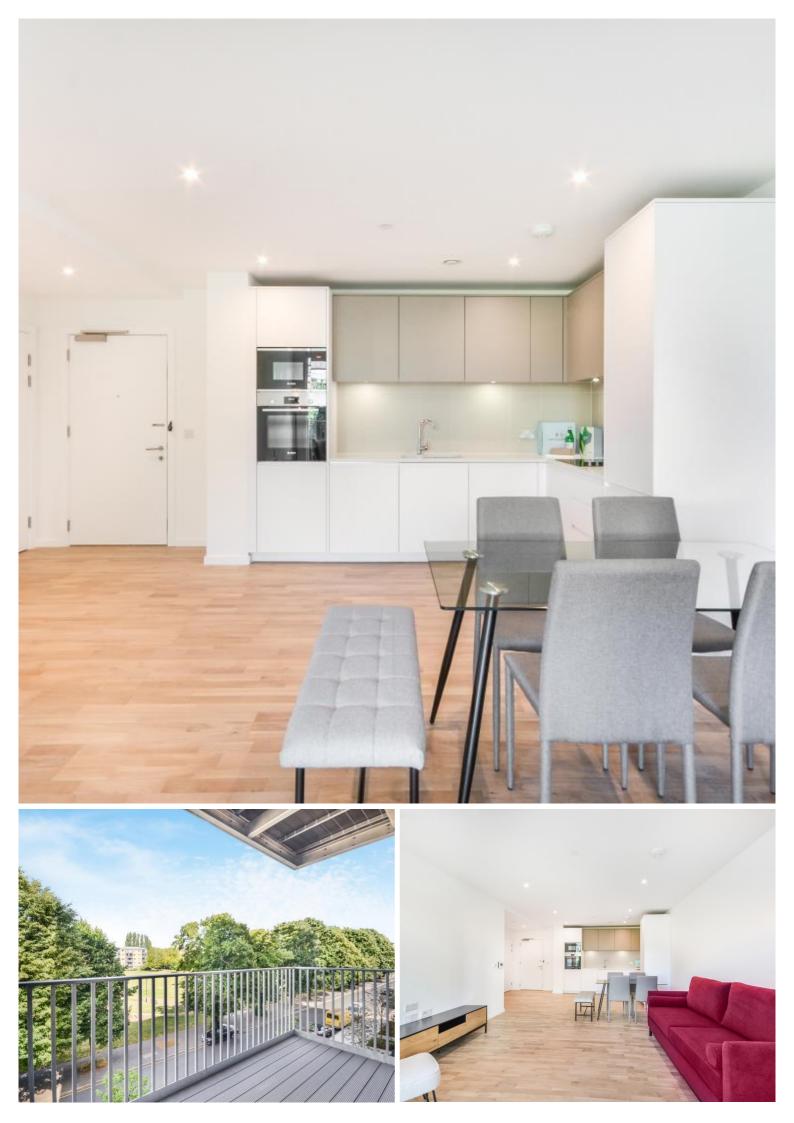

## Description

JLL are pleased to offer this stunning, two bedroom apartment to the lettings market. This lovely apartment offers a high standard of finish and is light and airy throughout.

It briefly comprises entrance hallway, spacious open plan reception room leading to a large, private balcony and fantastic modern kitchen with a range of integrated appliances and utility cupboard, two double bedrooms with the master having a built in wardrobe and ensuite bathroom, there is also a further family bathroom. The property is available from the 21 July 2023 and is offered furnished.

- 2 Bedrooms
- 2 Bathrooms
- Light & airy
- Available from the 21 July 2023
- Large Balcony
- Furnished
- 780 Approx Sq Ft
- EPC: B