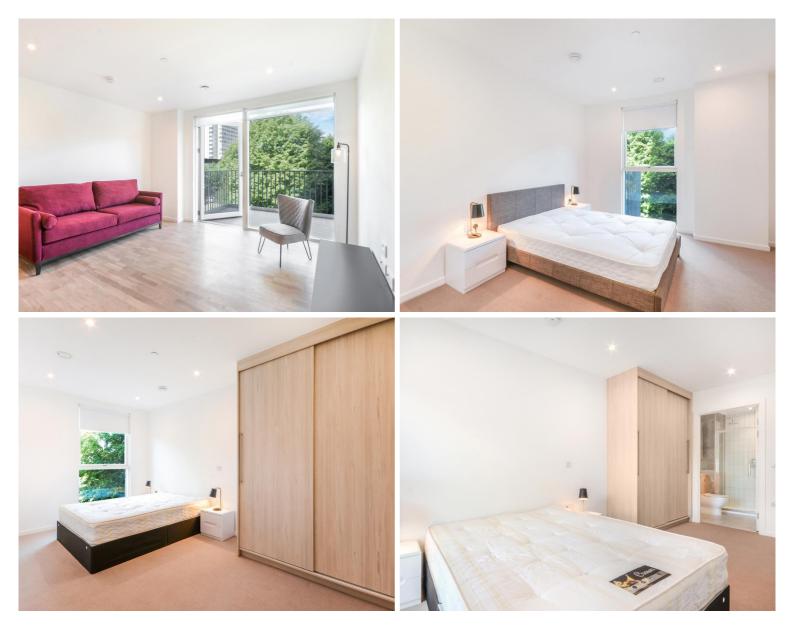

## Description

JLL are pleased to offer this stunning, two bedroom apartment to the lettings market. This lovely apartment offers a high standard of finish and is light and airy throughout.

It briefly comprises entrance hallway, spacious open plan reception room leading to a large, private balcony and fantastic modern kitchen with a range of integrated appliances and utility cupboard, two double bedrooms with the master having a built in wardrobe and ensuite bathroom, there is also a further family bathroom. The property is available from the 21 July 2023 and is offered furnished.

- 2 Bedrooms
- 2 Bathrooms
- Light & airy
- Available from the 21 July 2023
- Large Balcony
- Furnished
- 780 Approx Sq Ft
- EPC: B