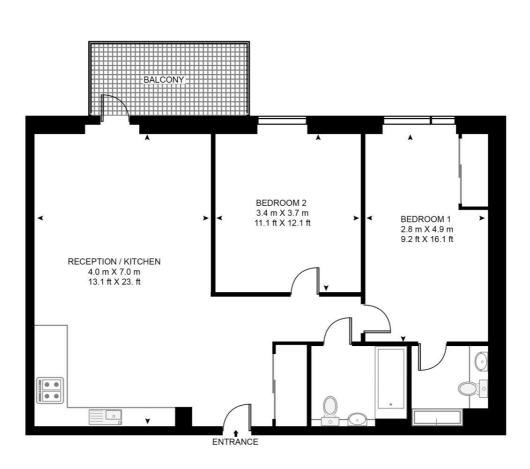

## MERANTI APARTMENTS, GROVE ROAD

APPROXIMATE GROSS INTERNAL FLOOR AREA 784 SQ.FT (72.8 SQ.M)

## SECOND FLOOR

This floor plan has been defined by the RICS Code of Measurement. This floor plan and all others are for approximate representative purposes only and upon usage is agreed to as such by the client. WWW: hdvirtualart.com | TEL: 0203.974.1567 | EMAIL: info@hdvirtualart.com