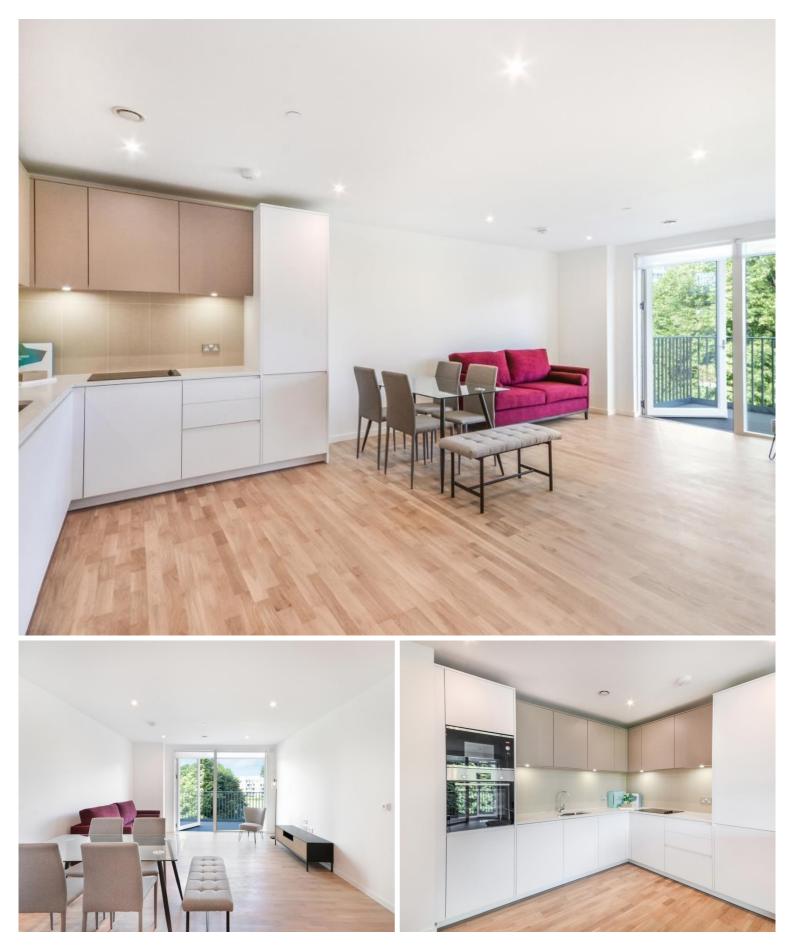

## Description

JLL are pleased to offer this stunning, two bedroom apartment to the lettings market. This lovely apartment offers a high standard of finish and is light and airy throughout.

It briefly comprises entrance hallway, spacious open plan reception room leading to a large, private balcony and fantastic modern kitchen with a range of integrated appliances and utility cupboard, two double bedrooms with the master having a built in wardrobe and ensuite bathroom, there is also a further family bathroom. The property is available from the 21 July 2023 and is offered furnished.

- 2 Bedrooms
- 2 Bathrooms
- Light & airy
- Available from the 21 July 2023
- Large Balcony
- Furnished
- 780 Approx Sq Ft
- EPC: B