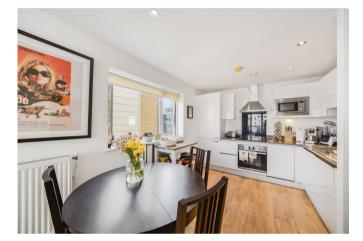

The accommodation is well presented and comprises two double bedrooms, a family bathroom with shower, modern, open plan kitchen with integrated appliances and a superb reception room with wood floors which opens onto a large balcony.