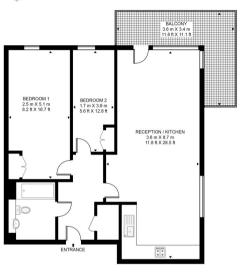

## **CANARY VIEW**

APPROXIMATE GROSS INTERNAL FLOOR AREA 648 SQ.FT (60.2 SQ.M)

## SIXTH FLOOR