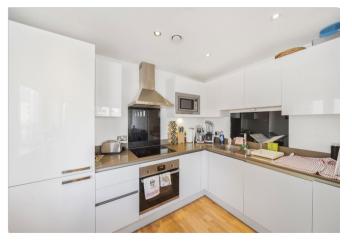

The accommodation is well presented and comprises two double bedrooms, a family bathroom with shower, modern, open plan kitchen with integrated appliances and a superb reception room with wood floors which opens onto a large balcony.