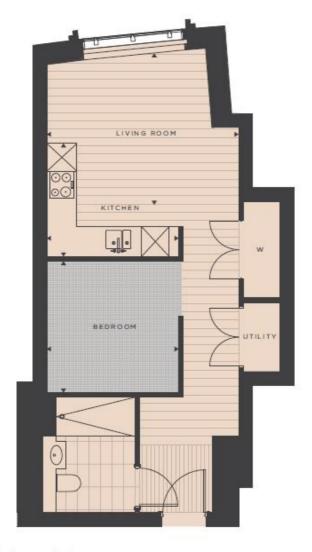

## Floorplan

### 432 sq ft | 40 sq m

Layouts shown here are for approximate measurements only, they are not necessarily shown to scale. Exact layout and sizes of properties may vary. North arrow refers to site plan

Floorplans shown for West End Cade are for approximate measurements only.

Exact layouts and sizes may vary. All measurements may vary within a tolerance of 5%.

The dimensions are not intended to be used for carpet sizes, appliance sizes or items of furniture.