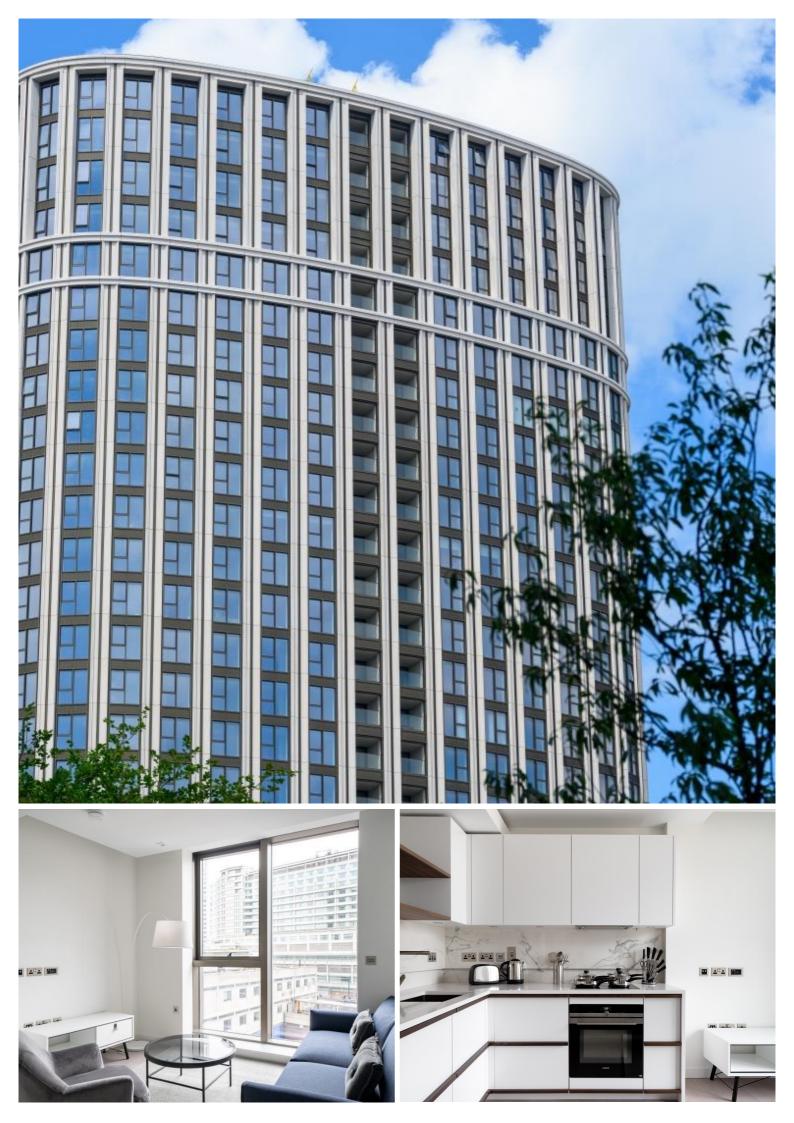

### **Description**

A luxury Manhatten apartment in Westmark Tower, part of the new West End Gate development in Paddington. Arranged over the third floor the property comprises open plan kitchen/reception room, spacious bedroom, large bathroom and handy storage cupboard. Other benefits include 24 hour concierge, lift, gym, swimming pool, cinema, gym, meeting room, residents lounge and private hire dining area. West End Gate by St Edward is built to the highest quality. Paddington mainline and underground stations are a short walk away.

Please note, the photos displayed are taken from another apartment within the building which is the same layout and used only for illustrative purposes.

- Manhattan style apartment
- Open plan kitchen/reception room
- Sleeping area
- Large bathroom
- •24 hour concierge
- Resident only leisure facilities
- Approx. 432 sq ft
- EPC: B