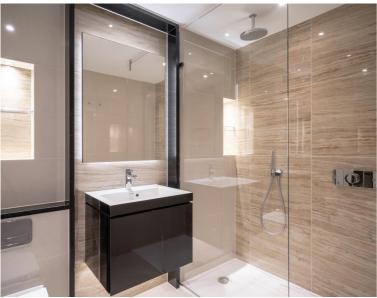

### **Description**

A luxury Manhatten apartment in Westmark Tower, part of the new West End Gate development in Paddington. Arranged over the third floor the property comprises open plan kitchen/reception room, spacious bedroom, large bathroom and handy storage cupboard. Other benefits include 24 hour concierge, lift, gym, swimming pool, cinema, gym, meeting room, residents lounge and private hire dining area. West End Gate by St Edward is built to the highest quality. Paddington mainline and underground stations are a short walk away.

Please note, the photos displayed are taken from another apartment within the building which is the same layout and used only for illustrative purposes.

- Manhattan style apartment
- Open plan kitchen/reception room
- Sleeping area
- Large bathroom
- •24 hour concierge
- Resident only leisure facilities
- Approx. 432 sq ft
- EPC: B