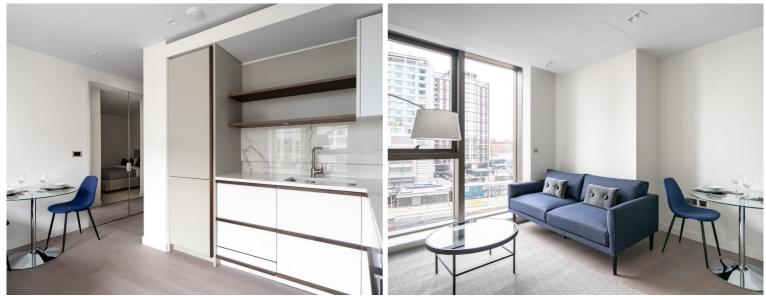

### **Description**

A luxury Manhatten apartment in Westmark Tower, part of the new West End Gate development in Paddington. Arranged over the third floor the property comprises open plan kitchen/reception room, spacious bedroom, large bathroom and handy storage cupboard. Other benefits include 24 hour concierge, lift, gym, swimming pool, cinema, gym, meeting room, residents lounge and private hire dining area. West End Gate by St Edward is built to the highest quality. Paddington mainline and underground stations are a short walk away.

Please note, the photos displayed are taken from another apartment within the building which is the same layout and used only for illustrative purposes.

- Manhattan style apartment
- Open plan kitchen/reception room
- Sleeping area
- Large bathroom
- •24 hour concierge
- Resident only leisure facilities
- Approx. 432 sq ft
- EPC: B