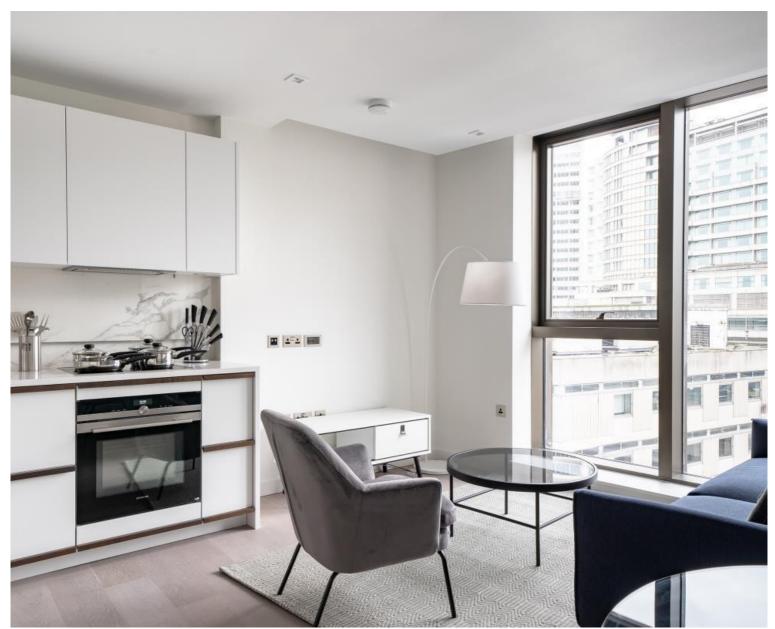

### **Description**

A luxury Manhatten apartment in Westmark Tower, part of the new West End Gate development in Paddington. Arranged over the third floor the property comprises open plan kitchen/reception room, spacious bedroom, large bathroom and handy storage cupboard. Other benefits include 24 hour concierge, lift, gym, swimming pool, cinema, gym, meeting room, residents lounge and private hire dining area. West End Gate by St Edward is built to the highest quality. Paddington mainline and underground stations are a short walk away.

Please note, the photos displayed are taken from another apartment within the building which is the same layout and used only for illustrative purposes.

- Manhattan style apartment
- Open plan kitchen/reception room
- Sleeping area
- Large bathroom
- •24 hour concierge
- Resident only leisure facilities
- Approx. 432 sq ft
- EPC: B