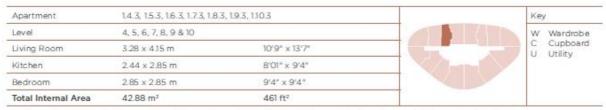

## Floorplan

### 432 sq ft | 40 sq m

Layouts shown here are for approximate measurements only, they are not necessarily shown to scale. Exact layout and sizes of properties may vary. North arrow refers to site plan

Floorplans shown for West End Cade are for approximate measurements only.

Exact layouts and sizes may vary. All measurements may vary within a tolerance of 5%.

The dimensions are not intended to be used for carpet sizes, appliance sizes or items of furniture.