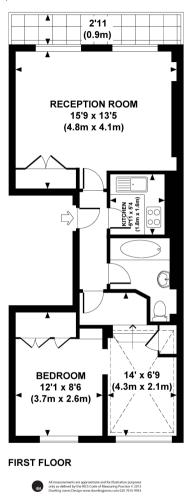

## **Description**

A wonderful first floor flat in this converted terrace house close to the amenities of Victoria. The property consists of one double bedroom with separate dressing room/study, one bathroom, reception room and a fully fitted kitchen. The property is light and bright and it is available on a furnished basis.

- Double bedroom
- Dressing room/study
- Bathroom
- Reception room
- Fully fitted kitchen
- Approx. 516 sq ft (47 sq m)
- Furnished
- EPC: C

Approx. gross internal area 516 Sq.Ft. / 47.9 Sq.M.