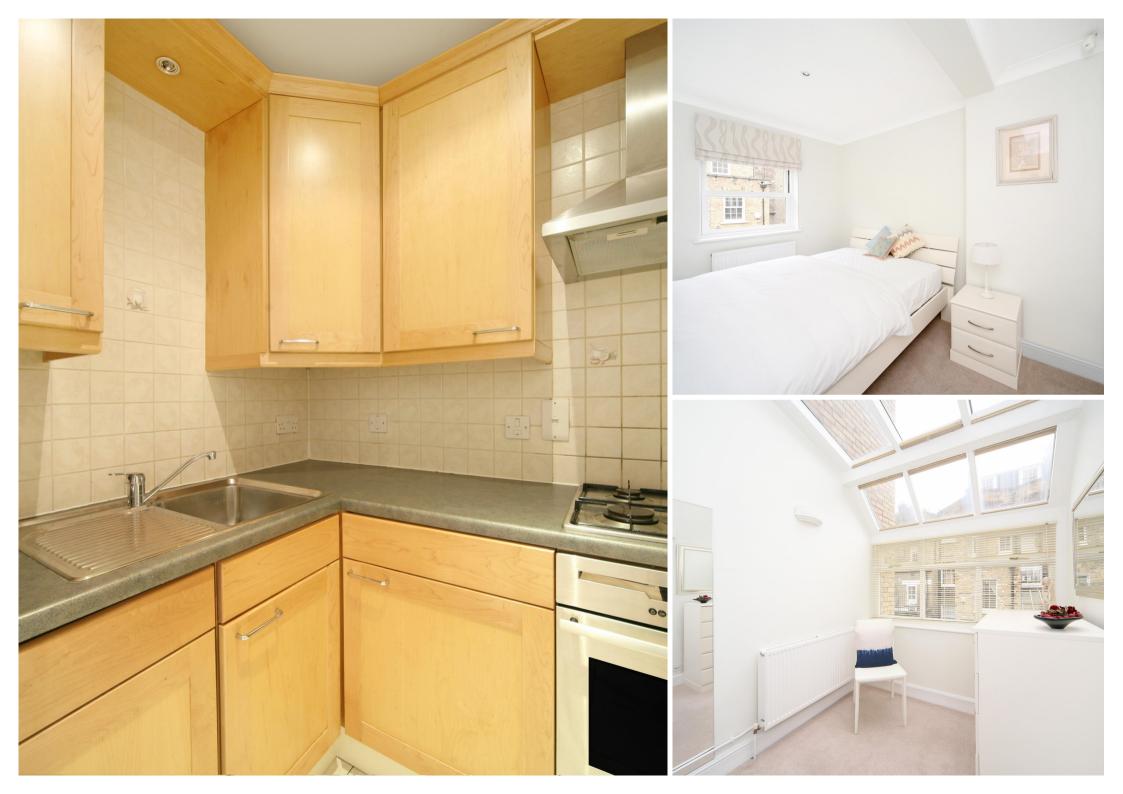

## **Description**

A wonderful first floor flat in this converted terrace house close to the amenities of Victoria. The property consists of one double bedroom with separate dressing room/study, one bathroom, reception room and a fully fitted kitchen. The property is light and bright and it is available on a furnished basis.

- Double bedroom
- Dressing room/study
- Bathroom
- Reception room
- Fully fitted kitchen
- Approx. 516 sq ft (47 sq m)
- Furnished
- EPC: C

Approx. gross internal area 516 Sq.Ft. / 47.9 Sq.M.