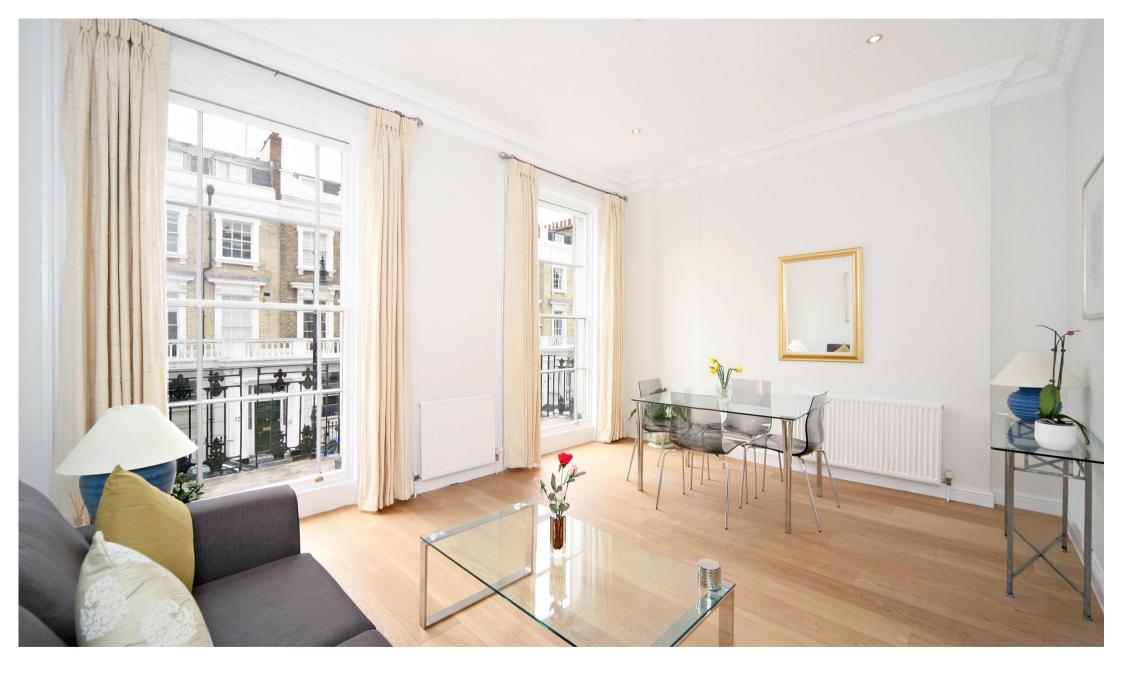

## **Description**

A wonderful first floor flat in this converted terrace house close to the amenities of Victoria. The property consists of one double bedroom with separate dressing room/study, one bathroom, reception room and a fully fitted kitchen. The property is light and bright and it is available on a furnished basis.

- Double bedroom
- Dressing room/study
- Bathroom
- Reception room
- Fully fitted kitchen
- Approx. 516 sq ft (47 sq m)
- Furnished
- EPC: C

Approx. gross internal area 516 Sq.Ft. / 47.9 Sq.M.