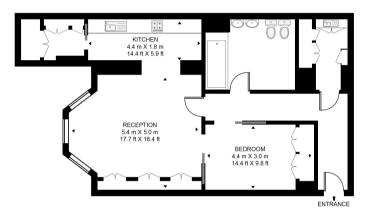

#### **DE VERE GARDENS**

APPROXIMATE GROSS INTERNAL FLOOR AREA 888 SQ.FT (82.5 SQ.M)

#### LOWER GROUND FLOOR