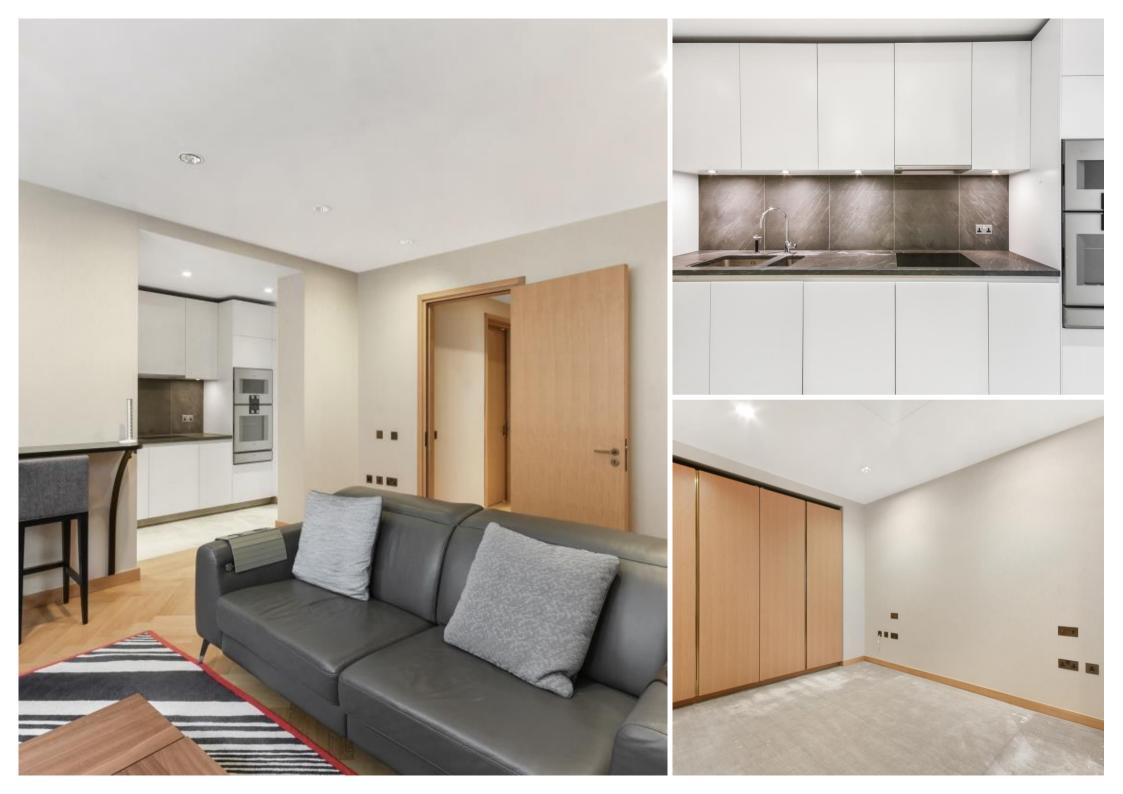

## Description

A spacious one bedroom apartment situated within a stunning high spec development on the popular De Vere Gardens with 24 hour concierge, gym, swimming pool, underground parking and other facilities.

This property comprises well proportioned reception room, separate well equipped kitchen, master bedroom and bathroom. It further benefits from a lift and is moments away from Hyde Park.

As well as paying the rent, you may also be required to make some additional permitted payments. If your tenancy does not qualify as an AST, additional fees may apply. Please visit jll.co.uk/fees for details of fees which may be payable when renting a property.

- One bedroom
- Reception room
- Fully equipped kitchen
- Bathroom
- 24 hour concierge
- Underground parking
- Gym
- Swimming pool
- Furnished
- Lower ground floor