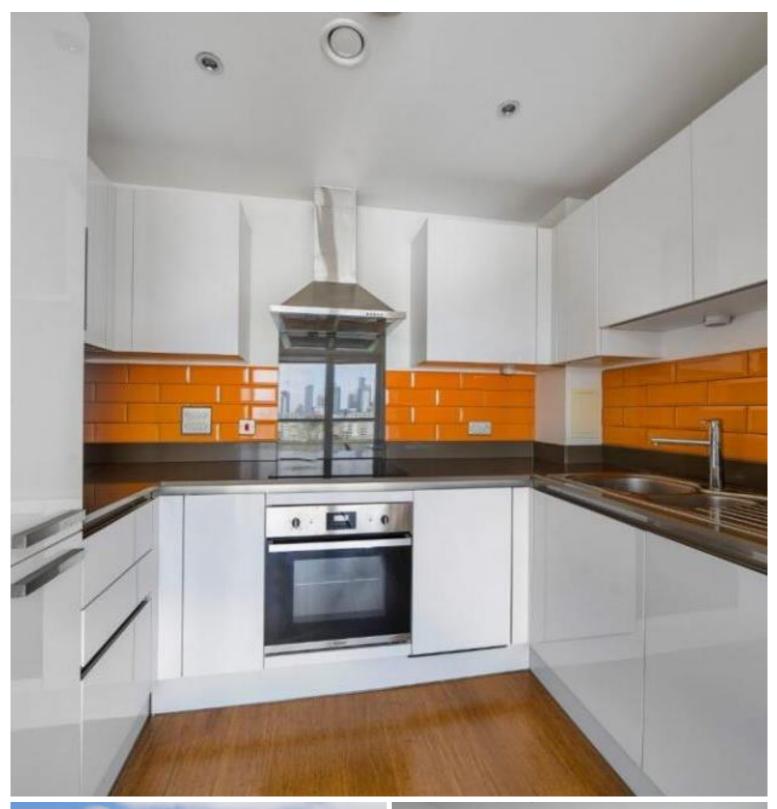

The accommodation comprises large entrance hall, family bathroom, a good sized open plan reception room / kitchen which leads onto a balcony which offers far reaching city views. upstairs has two double bedrooms, master with an en-suite shower room and access onto a balcony. Also separate storage cupboard on the landing. The property also benefits from allocation parking.