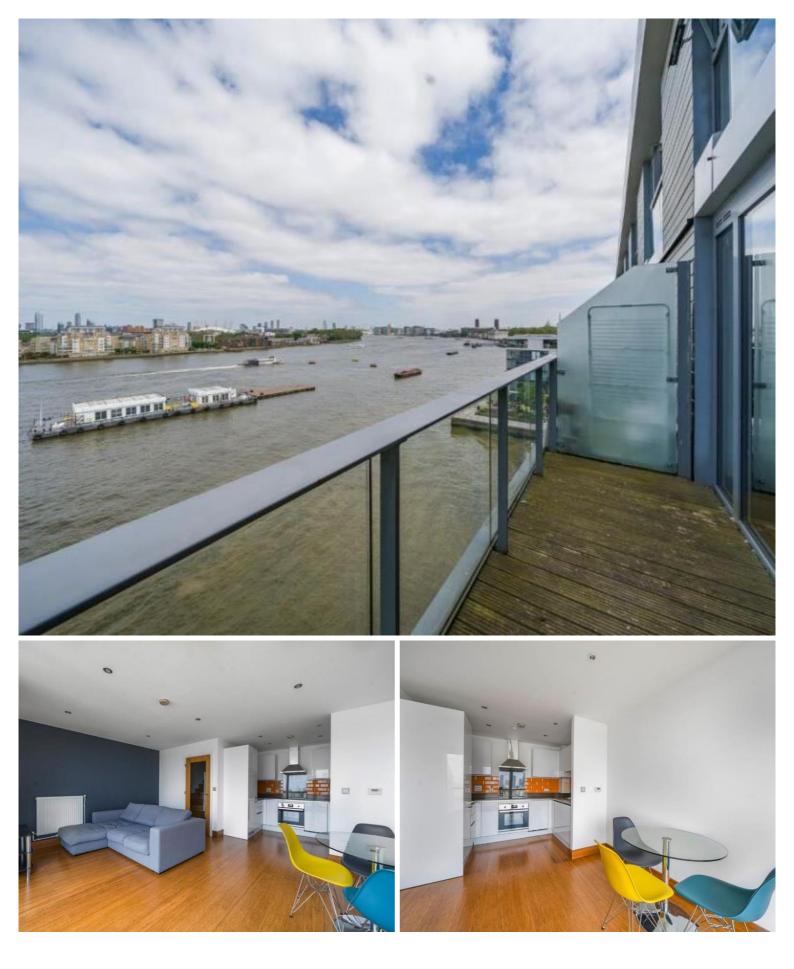

## Description

A beautifully presented two bedroom, two bathroom split level apartment on the 7th & 8th floor with far reaching City views located within one of the most sought after development in Greenwich, featuring concierge facilities and onsite Waitrose.

The accommodation comprises large entrance hall, family bathroom, a good sized open plan reception room / kitchen which leads onto a balcony which offers far reaching city views. upstairs has two double bedrooms, master with an en-suite shower room and access onto a balcony. Also separate storage cupboard on the landing. The property also benefits from allocation parking.

The property is a short walk from Greenwich mainline station and the Cutty Sark DLR for easy access to the City and Canary Wharf.

Early viewings are highly recommended.

- 2 Double bedrooms
- 2 Bathrooms
- 2 Balconies
- 7 & 8th Floor
- Light and spacious
- Approx. 777 sq ft (72.1 sq m)
- Parking
- Walk to Cutty Sark DLR
- Walk to Greenwich mainline station
- EPC: B