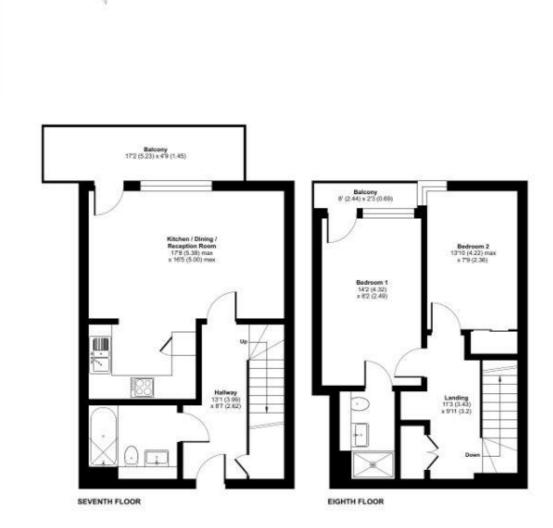

The accommodation comprises large entrance hall, family bathroom, a good sized open plan reception room / kitchen which leads onto a balcony which offers far reaching city views. upstairs has two double bedrooms, master with an en-suite shower room and access onto a balcony. Also separate storage cupboard on the landing. The property also benefits from allocation parking.

## **Dowells Street, SE10**

Approximate Area = 777 sq ft / 72.1 sq m For identification only - Not to scale

Certified Property Measure Floor plan produced in accordance with RICS Property Measurement Standards incorporating International Property Measurement Standards (IPMS2 Residential), I0 nichecom 2023, Produced for Kallam Property Agenta, REF, 991303