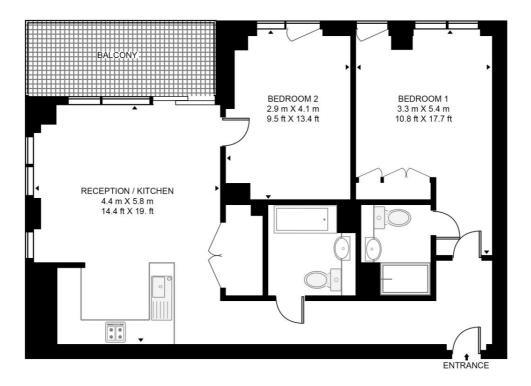

## JAQUARD POINT, THE SILK DISTRICT

APPROXIMATE GROSS INTERNAL FLOOR AREA 770 SQ.FT (71.5 SQ.M)

## THIRD FLOOR

This floor plan has been defined by the RICS Code of Measurement. This floor plan and all others are for approximate representative purposes only and upon usage is agreed to as such by the client. WWW: hdvirtualart.com | TEL: 0203.974.1567 | EMAIL: info@hdvirtualart.com