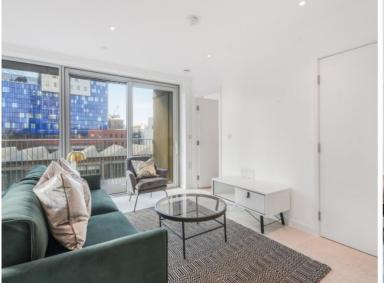

## Description

A spacious, double aspect 2 bedroom apartment in Jacquard Point, part of the sought after Silk District, E1, well connected for the City of London.

Offered fully furnished, this spacious 2 bedroom apartment comprises a large open plan living / dining area, private balcony, 2 double bedrooms with fitted wardrobes to master, 2 luxury bathrooms, fully fitted kitchen with Oak effect finish, tiled flooring and excellent storage space.

- 2 Bedrooms
- 2 Bathrooms
- 3rd Floor
- Balcony
- Large open plan living / dining area
- On-site amenities including cinema, gym and resident's lounge
- 24 hour concierge
- 0.3 miles from Whitechapel Station
- Approx. 770 sq ft (71.5 sq m)
- Furnished