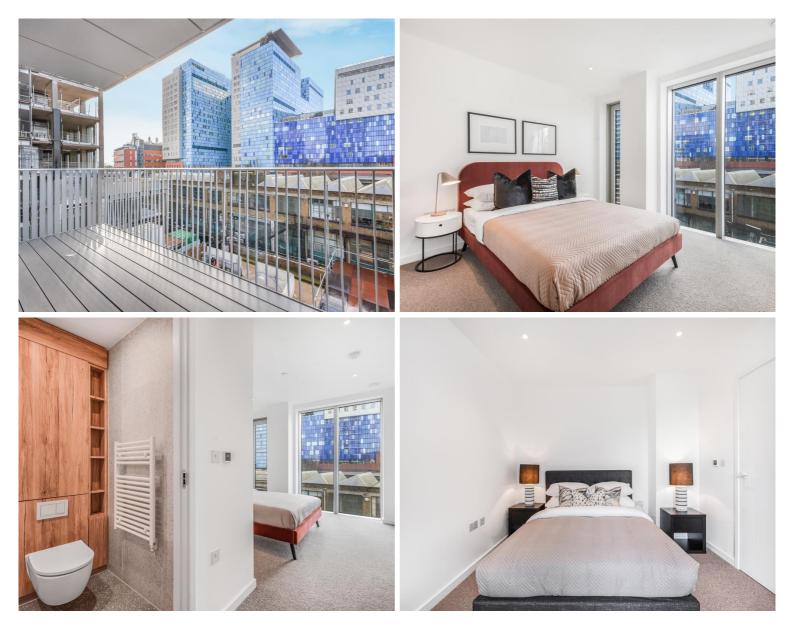

## Description

A spacious, double aspect 2 bedroom apartment in Jacquard Point, part of the sought after Silk District, E1, well connected for the City of London.

Offered fully furnished, this spacious 2 bedroom apartment comprises a large open plan living / dining area, private balcony, 2 double bedrooms with fitted wardrobes to master, 2 luxury bathrooms, fully fitted kitchen with Oak effect finish, tiled flooring and excellent storage space.

- 2 Bedrooms
- 2 Bathrooms
- 3rd Floor
- Balcony
- Large open plan living / dining area
- On-site amenities including cinema, gym and resident's lounge
- 24 hour concierge
- 0.3 miles from Whitechapel Station
- Approx. 770 sq ft (71.5 sq m)
- Furnished