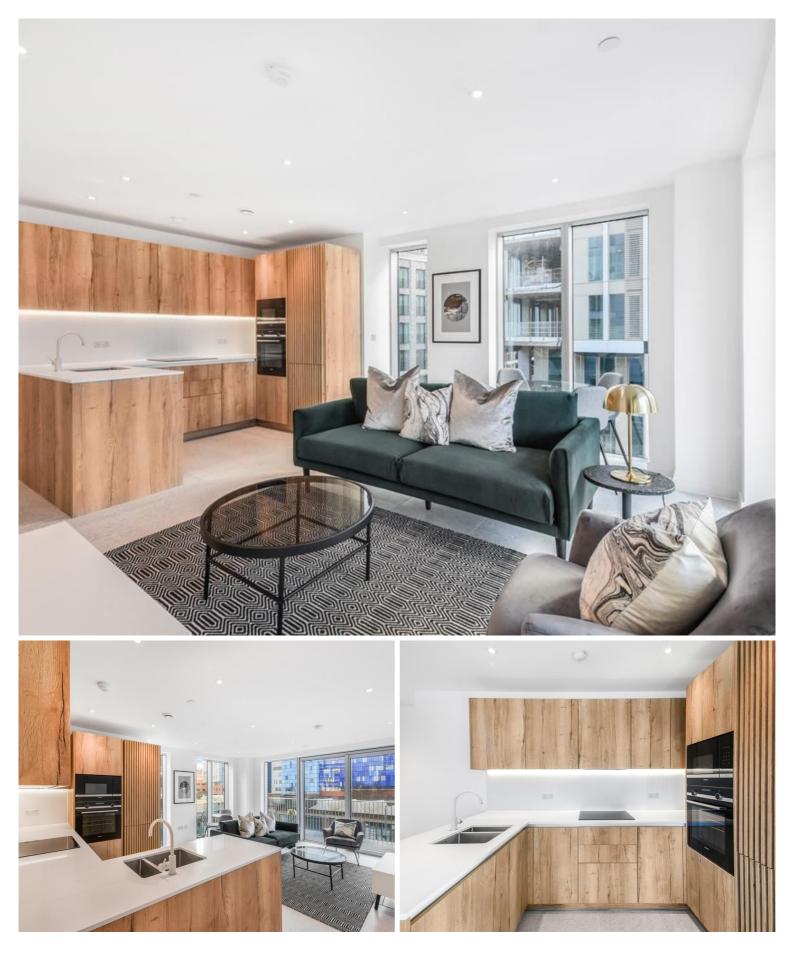

## Description

A spacious, double aspect 2 bedroom apartment in Jacquard Point, part of the sought after Silk District, E1, well connected for the City of London.

Offered fully furnished, this spacious 2 bedroom apartment comprises a large open plan living / dining area, private balcony, 2 double bedrooms with fitted wardrobes to master, 2 luxury bathrooms, fully fitted kitchen with Oak effect finish, tiled flooring and excellent storage space.

- 2 Bedrooms
- 2 Bathrooms
- 3rd Floor
- Balcony
- Large open plan living / dining area
- On-site amenities including cinema, gym and resident's lounge
- 24 hour concierge
- 0.3 miles from Whitechapel Station
- Approx. 770 sq ft (71.5 sq m)
- Furnished