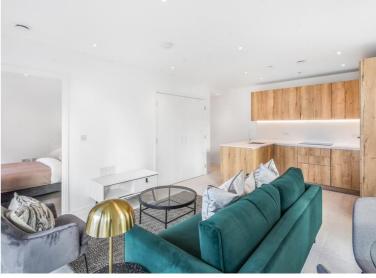

## Description

A spacious, double aspect 2 bedroom apartment in Jacquard Point, part of the sought after Silk District, E1, well connected for the City of London.

Offered fully furnished, this spacious 2 bedroom apartment comprises a large open plan living / dining area, private balcony, 2 double bedrooms with fitted wardrobes to master, 2 luxury bathrooms, fully fitted kitchen with Oak effect finish, tiled flooring and excellent storage space.

- 2 Bedrooms
- 2 Bathrooms
- 3rd Floor
- Balcony
- Large open plan living / dining area
- On-site amenities including cinema, gym and resident's lounge
- 24 hour concierge
- 0.3 miles from Whitechapel Station
- Approx. 770 sq ft (71.5 sq m)
- Furnished