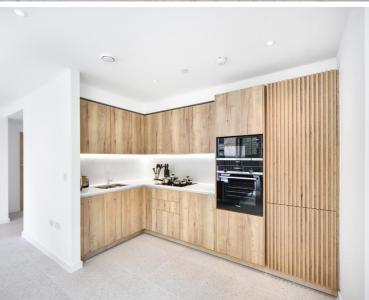

### **Description**

A stunning double aspect 2 bedroom apartment with a huge private terrace in Georgette Apartments, part of the sought after Silk District, E1, well connect for the City of London.

Offered fully furnished, this spacious 2 bedroom apartment comprises a large open plan living / dining area, huge private terrace, 2 double bedrooms with fitted wardrobes to master, 2 luxury bathrooms, fully fitted kitchen with Oak effect finish, tiled flooring and excellent storage space.