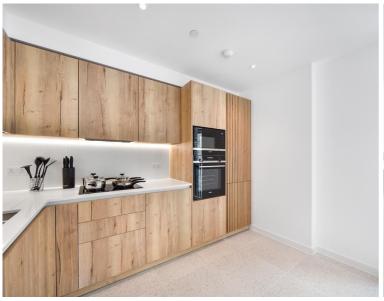

### **Description**

A stunning double aspect 2 bedroom apartment with a huge private terrace in Georgette Apartments, part of the sought after Silk District, E1, well connect for the City of London.

Offered fully furnished, this spacious 2 bedroom apartment comprises a large open plan living / dining area, huge private terrace, 2 double bedrooms with fitted wardrobes to master, 2 luxury bathrooms, fully fitted kitchen with Oak effect finish, tiled flooring and excellent storage space.