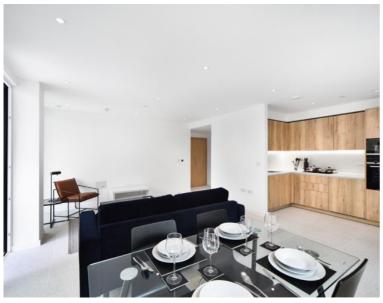

### **Description**

A stunning double aspect 2 bedroom apartment with a huge private terrace in Georgette Apartments, part of the sought after Silk District, E1, well connect for the City of London.

Offered fully furnished, this spacious 2 bedroom apartment comprises a large open plan living / dining area, huge private terrace, 2 double bedrooms with fitted wardrobes to master, 2 luxury bathrooms, fully fitted kitchen with Oak effect finish, tiled flooring and excellent storage space.

- 2 Bedroom
- 2 Bathroom
- Balcony
- On-site amenities including cinema, gym and resident's lounge
- 24 hour concierge
- 0.3 miles from Whitechapel Station
- Approx. 911 sq ft (84.6 sq m)
- Furnished
- EPC: B