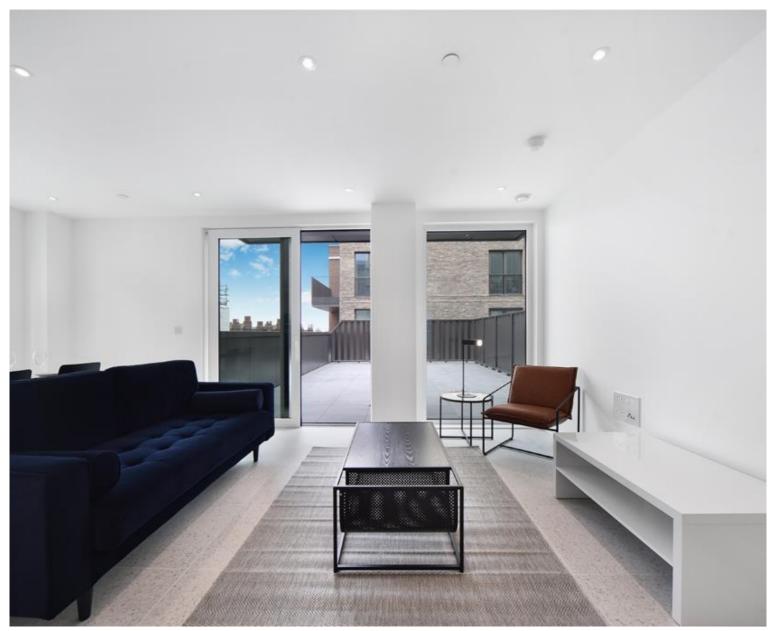

### **Description**

A stunning double aspect 2 bedroom apartment with a huge private terrace in Georgette Apartments, part of the sought after Silk District, E1, well connect for the City of London.

Offered fully furnished, this spacious 2 bedroom apartment comprises a large open plan living / dining area, huge private terrace, 2 double bedrooms with fitted wardrobes to master, 2 luxury bathrooms, fully fitted kitchen with Oak effect finish, tiled flooring and excellent storage space.

- 2 Bedroom
- 2 Bathroom
- Balcony
- On-site amenities including cinema, gym and resident's lounge
- 24 hour concierge
- 0.3 miles from Whitechapel Station
- Approx. 911 sq ft (84.6 sq m)
- Furnished
- EPC: B