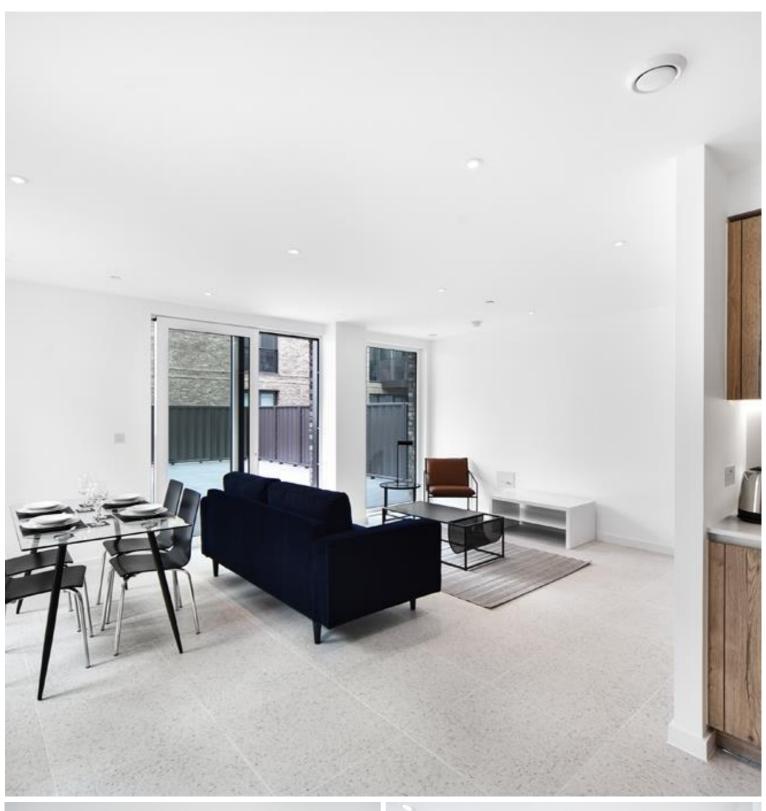

### **Description**

A stunning double aspect 2 bedroom apartment with a huge private terrace in Georgette Apartments, part of the sought after Silk District, E1, well connect for the City of London.

Offered fully furnished, this spacious 2 bedroom apartment comprises a large open plan living / dining area, huge private terrace, 2 double bedrooms with fitted wardrobes to master, 2 luxury bathrooms, fully fitted kitchen with Oak effect finish, tiled flooring and excellent storage space.

- 2 Bedroom
- 2 Bathroom
- Balcony
- On-site amenities including cinema, gym and resident's lounge
- 24 hour concierge
- 0.3 miles from Whitechapel Station
- Approx. 911 sq ft (84.6 sq m)
- Furnished
- EPC: B