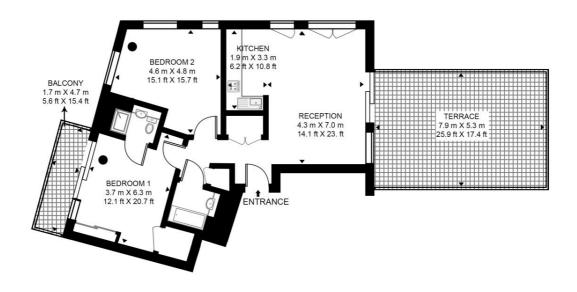

## Floorplan

911 sq ft | 85 sq m

### GEORGETTE APARTMENTS, SILK DISTRICT

APPROXIMATE GROSS INTERNAL FLOOR AREA 964 SQ.FT (89.6 SQ.M)

#### FOURTH FLOOR

This floor plan has been defined by the RICS Code of Measurement. This floor plan and all others are for approximate representative purposes only and upon usage is agreed to as such by the client.