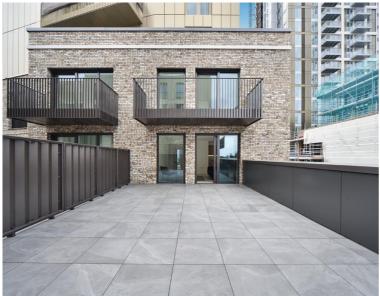

### **Description**

A stunning double aspect 2 bedroom apartment with a huge private terrace in Georgette Apartments, part of the sought after Silk District, E1, well connect for the City of London.

Offered fully furnished, this spacious 2 bedroom apartment comprises a large open plan living / dining area, huge private terrace, 2 double bedrooms with fitted wardrobes to master, 2 luxury bathrooms, fully fitted kitchen with Oak effect finish, tiled flooring and excellent storage space.

- 2 Bedroom
- 2 Bathroom
- Balcony
- On-site amenities including cinema, gym and resident's lounge
- 24 hour concierge
- 0.3 miles from Whitechapel Station
- Approx. 911 sq ft (84.6 sq m)
- Furnished
- EPC: B