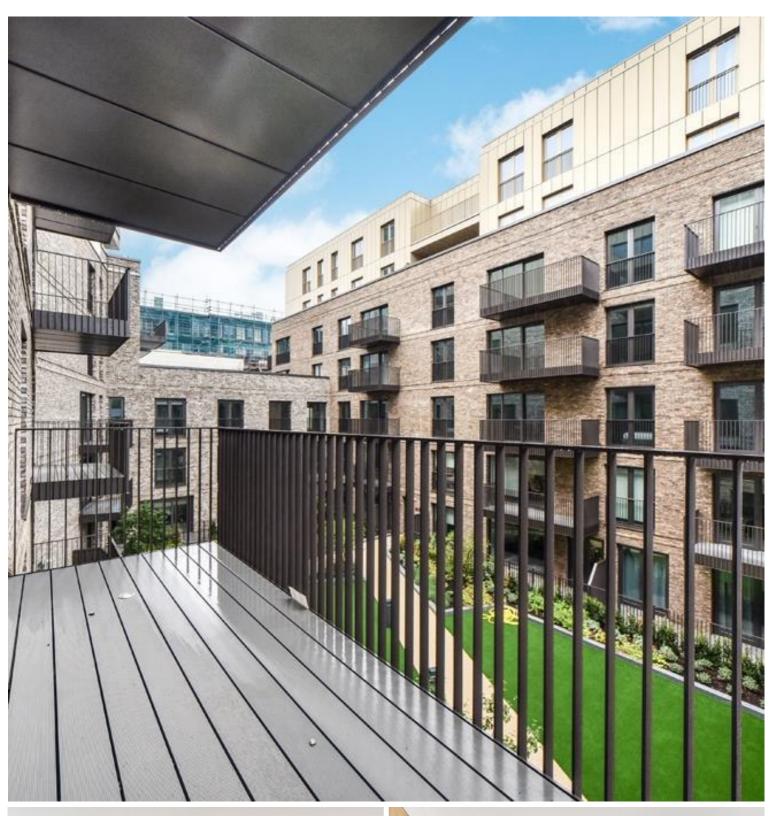

### Description

A stunning 2 bedroom property in the popular Georgette Apartments, part of the Silk District development, E1.

This double aspect apartment is offered fully furnished and boasts a spacious reception area with access onto private balcony overlooking the courtyard, fully fitted kitchen, two double bedrooms with large fitted wardrobes to master, two luxury bathrooms, tiled flooring and excellent storage space.

- 2 Bedroom
- 2 Bathroom
- 3rd Floor
- Balcony
- On-site amenities including cinema, gym and resident's lounge
- 24 hour concierge
- 0.3 miles from Whitechapel Station
- Approx. 911 sq ft (84.6 sq m)
- Furnished
- EPC: B