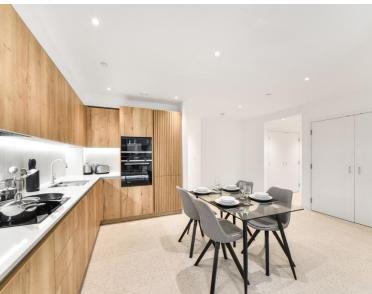

### Description

A stunning 2 bedroom property in the popular Georgette Apartments, part of the Silk District development, E1.

This double aspect apartment is offered fully furnished and boasts a spacious reception area with access onto private balcony overlooking the courtyard, fully fitted kitchen, two double bedrooms with large fitted wardrobes to master, two luxury bathrooms, tiled flooring and excellent storage space.

- 2 Bedroom
- 2 Bathroom
- 3rd Floor
- Balcony
- On-site amenities including cinema, gym and resident's lounge
- 24 hour concierge
- 0.3 miles from Whitechapel Station
- Approx. 911 sq ft (84.6 sq m)
- Furnished
- EPC: B