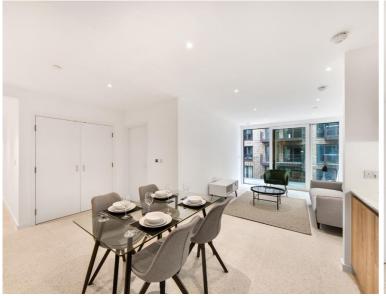

### Description

A stunning 2 bedroom property in the popular Georgette Apartments, part of the Silk District development, E1.

This double aspect apartment is offered fully furnished and boasts a spacious reception area with access onto private balcony overlooking the courtyard, fully fitted kitchen, two double bedrooms with large fitted wardrobes to master, two luxury bathrooms, tiled flooring and excellent storage space.

- 2 Bedroom
- 2 Bathroom
- 3rd Floor
- Balcony
- On-site amenities including cinema, gym and resident's lounge
- 24 hour concierge
- 0.3 miles from Whitechapel Station
- Approx. 911 sq ft (84.6 sq m)
- Furnished
- EPC: B