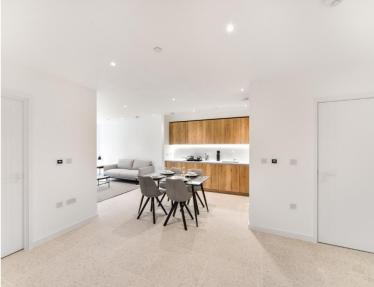

### Description

A stunning 2 bedroom property in the popular Georgette Apartments, part of the Silk District development, E1.

This double aspect apartment is offered fully furnished and boasts a spacious reception area with access onto private balcony overlooking the courtyard, fully fitted kitchen, two double bedrooms with large fitted wardrobes to master, two luxury bathrooms, tiled flooring and excellent storage space.

- 2 Bedroom
- 2 Bathroom
- 3rd Floor
- Balcony
- On-site amenities including cinema, gym and resident's lounge
- 24 hour concierge
- 0.3 miles from Whitechapel Station
- Approx. 911 sq ft (84.6 sq m)
- Furnished
- EPC: B