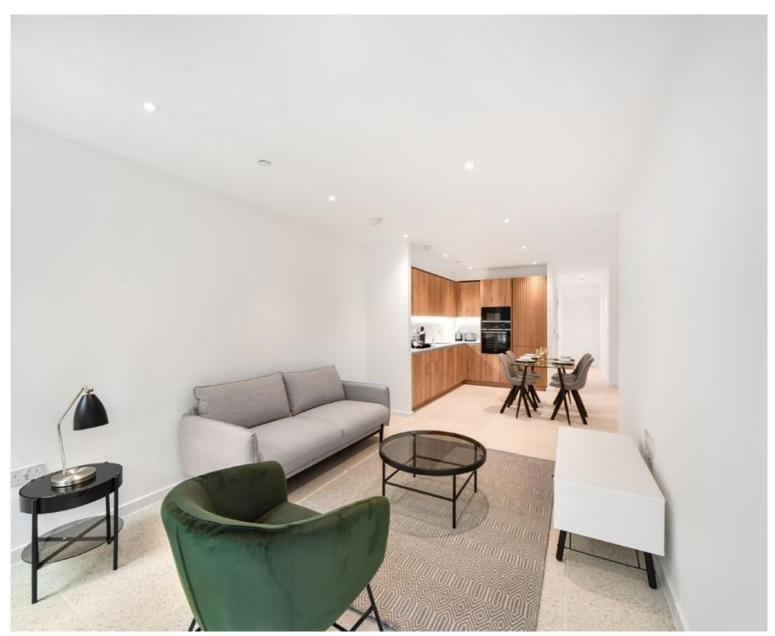

### Description

A stunning 2 bedroom property in the popular Georgette Apartments, part of the Silk District development, E1.

This double aspect apartment is offered fully furnished and boasts a spacious reception area with access onto private balcony overlooking the courtyard, fully fitted kitchen, two double bedrooms with large fitted wardrobes to master, two luxury bathrooms, tiled flooring and excellent storage space.

- 2 Bedroom
- 2 Bathroom
- 3rd Floor
- Balcony
- On-site amenities including cinema, gym and resident's lounge
- 24 hour concierge
- 0.3 miles from Whitechapel Station
- Approx. 911 sq ft (84.6 sq m)
- Furnished
- EPC: B