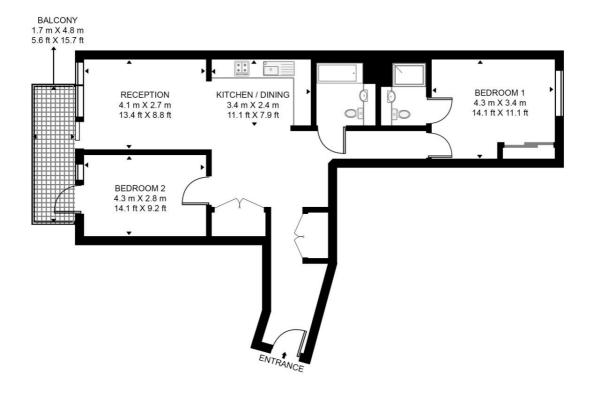

## Floorplan

911 sq ft | 85 sq m

### GEORGETTE APARTMENTS, SILK DISTRICT

APPROXIMATE GROSS INTERNAL FLOOR AREA 911 SQ.FT (84.6 SQ.M)

#### THIRD FLOOR

This floor plan has been defined by the RICS Code of Measurement. This floor plan and all others are for approximate representative purposes only and upon usage is agreed to as such by the client.