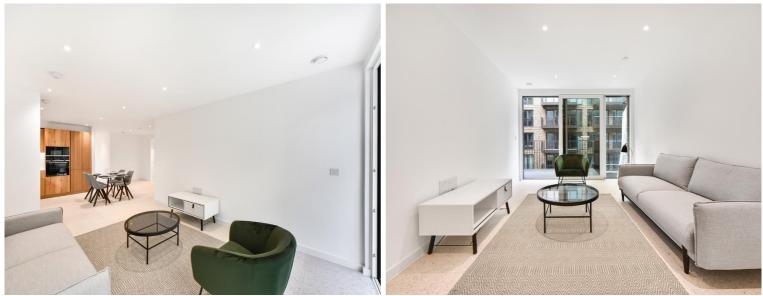

### Description

A stunning 2 bedroom property in the popular Georgette Apartments, part of the Silk District development, E1.

This double aspect apartment is offered fully furnished and boasts a spacious reception area with access onto private balcony overlooking the courtyard, fully fitted kitchen, two double bedrooms with large fitted wardrobes to master, two luxury bathrooms, tiled flooring and excellent storage space.

- 2 Bedroom
- 2 Bathroom
- 3rd Floor
- Balcony
- On-site amenities including cinema, gym and resident's lounge
- 24 hour concierge
- 0.3 miles from Whitechapel Station
- Approx. 911 sq ft (84.6 sq m)
- Furnished
- EPC: B