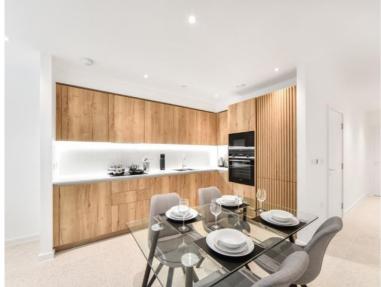

### Description

A stunning 2 bedroom property in the popular Georgette Apartments, part of the Silk District development, E1.

This double aspect apartment is offered fully furnished and boasts a spacious reception area with access onto private balcony overlooking the courtyard, fully fitted kitchen, two double bedrooms with large fitted wardrobes to master, two luxury bathrooms, tiled flooring and excellent storage space.