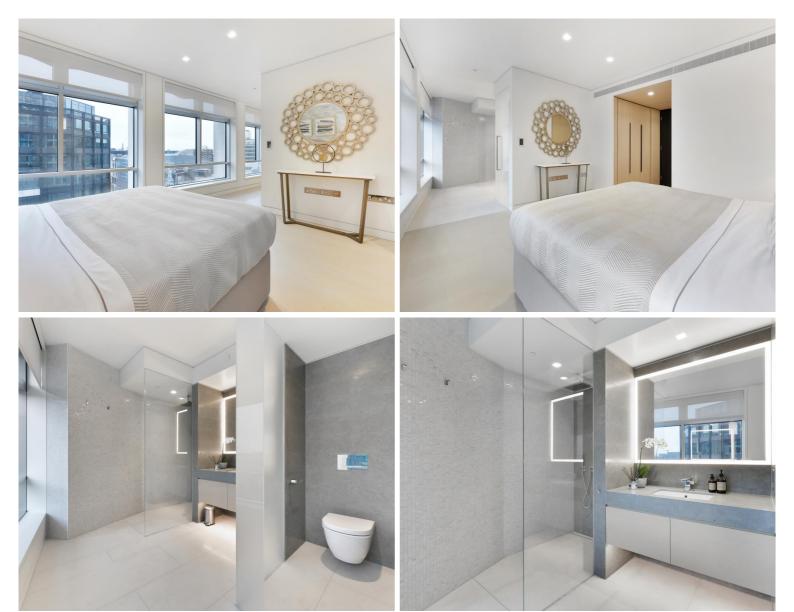

## Description

A stunning two bedroom apartment, located in this fantastic development in St Giles Street. The apartment comprises two double bedrooms with en suite bathrooms, guest cloakroom and reception room with open plan dining room and kitchen with high specification appliances. Centre Point is located with easy access to the City, within walking distance of Tottenham Court Road underground station, Covent Garden and the West End.

- Two Double bedrooms with en suite bathrooms
- Reception room with dining area
- Open plan kitchen
- Guest cloakroom
- Seventh Floor
- Lift
- Concierge
- Furnished
- Approx. 1267 sq ft ( 117 sq m)
- EPC: B