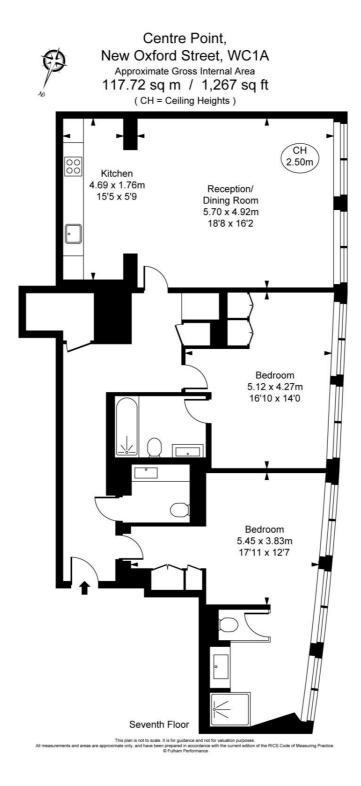

## Floorplan

1,267 sq ft | 118 sq m

Mayfair and Marylebone

JLL, 30 Warwick Street, London W1B 5NH +44 207 399 5550 tenancymanagement@eu.jll.c Urban living, your way.

© 2019 Jones Lang LaSalle IP, Inc. All rights reserved. All information contained herein is from sources deemed reliable; however, no representation or warranty is made to the accuracy thereof.

- Two Double bedrooms with en suite bathrooms
- Reception room with dining area
- Open plan kitchen
- Guest cloakroom
- Seventh Floor
- Lift
- Concierge
- Furnished
- Approx. 1267 sq ft ( 117 sq m)
- EPC: B