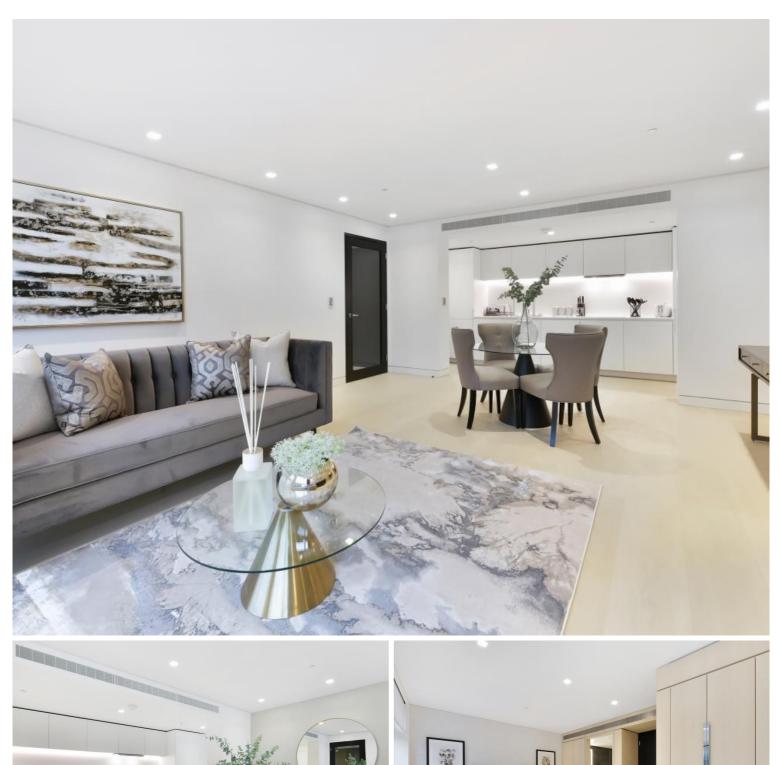

## Description

A stunning two bedroom apartment, located in this fantastic development in St Giles Street. The apartment comprises two double bedrooms with en suite bathrooms, guest cloakroom and reception room with open plan dining room and kitchen with high specification appliances. Centre Point is located with easy access to the City, within walking distance of Tottenham Court Road underground station, Covent Garden and the West End.

- Two Double bedrooms with en suite bathrooms
- Reception room with dining area
- Open plan kitchen
- Guest cloakroom
- Seventh Floor
- Lift
- Concierge
- Furnished
- Approx. 1267 sq ft ( 117 sq m)
- EPC: B