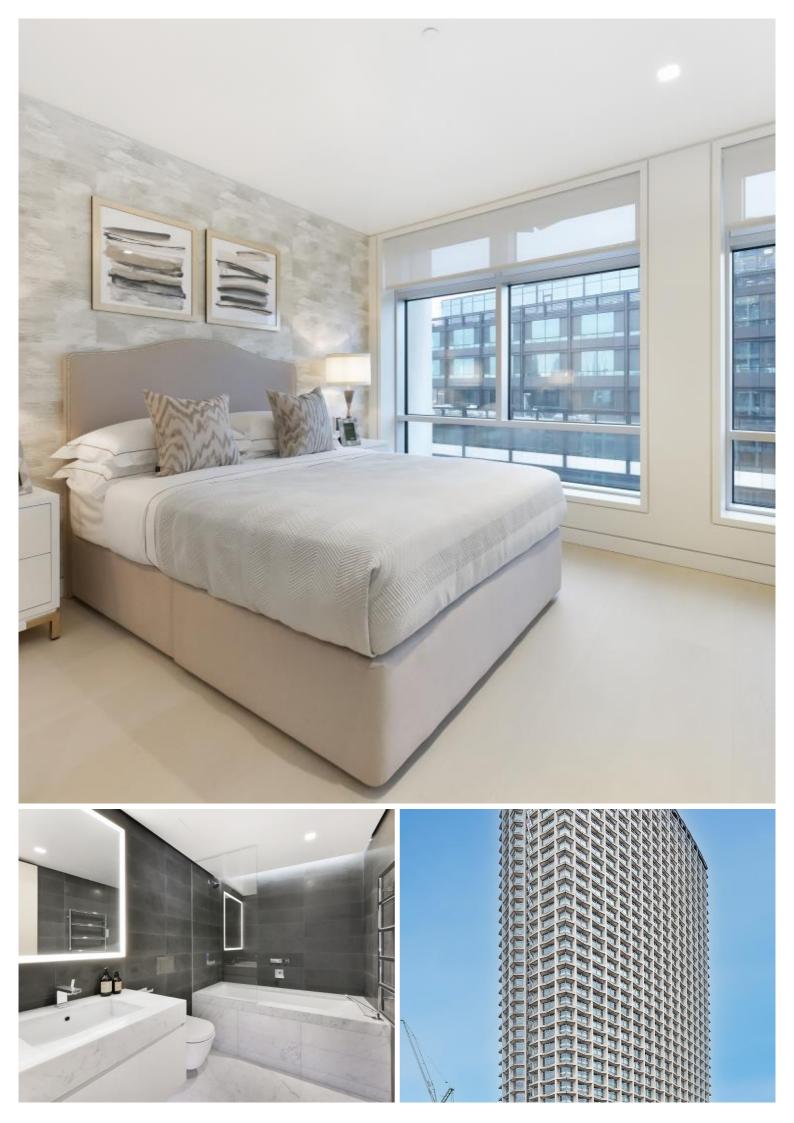

## Description

A stunning two bedroom apartment, located in this fantastic development in St Giles Street. The apartment comprises two double bedrooms with en suite bathrooms, guest cloakroom and reception room with open plan dining room and kitchen with high specification appliances. Centre Point is located with easy access to the City, within walking distance of Tottenham Court Road underground station, Covent Garden and the West End.

- Two Double bedrooms with en suite bathrooms
- Reception room with dining area
- Open plan kitchen
- Guest cloakroom
- Seventh Floor
- Lift
- Concierge
- Furnished
- Approx. 1267 sq ft ( 117 sq m)
- EPC: B