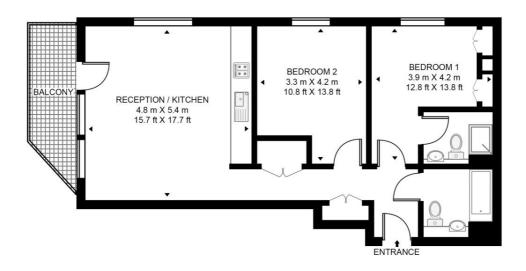

## Floorplan

775 sq ft | 72 sq m

### CASSIA POINT, GLASSHOUSE GARDENS

APPROXIMATE GROSS INTERNAL FLOOR AREA 775 SQ.FT (72 SQ.M)

#### NINTH FLOOR

This floor plan has been defined by the RICS Code of Measurement. This floor plan and all others are for approximate representative purposes only and upon usage is agreed to as such by the client.