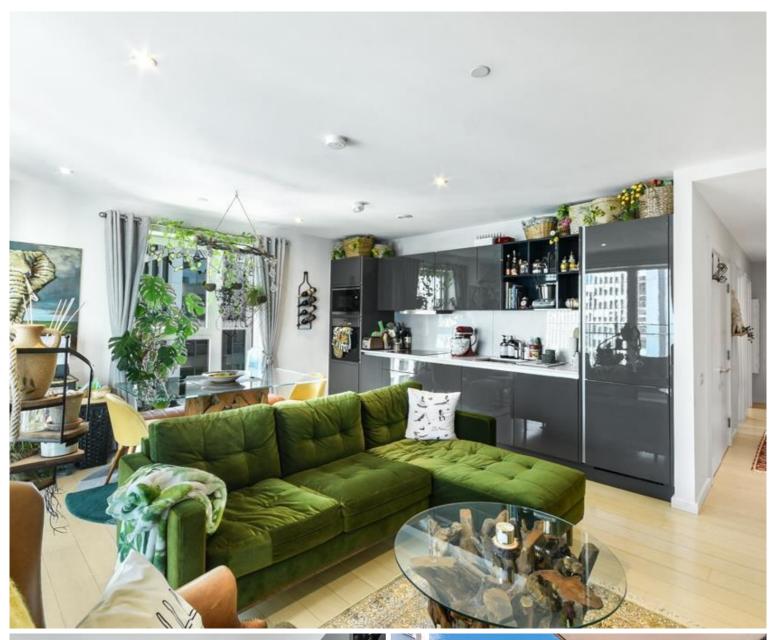

### Description

Newly available and ultra modern 9th floor 2 double bedroom 2 bathroom apartment in one of Stratford City's most sought after developments, Glasshouse Gardens E20.

Situated on the ninth floor and comprising of approximately 775 square feet, the property boasts an open kitchen/living area with integrated appliances, floor-to-ceiling-windows allowing plenty of light, private balcony overlooking the iconic Olympic legacy landmarks, two double bedrooms with fitted wardrobes and two bathrooms (including an en suite).

The development is directly opposite the amenities of Westfield Shopping Centre and a short walk from Stratford Underground Station. Residents further benefit from a 24hr concierge service with secure parcel delivery system and cold store for groceries delivery. Secure intercom entry, lift access and close to local amenities.

- 2 Bedrooms
- 2 Bathrooms
- 9th Floor modern apartment
- 24hr Concierge service
- Lift access
- Private balcony
- Communal landscaped gardens
- High speed broadband
- Close to Stratford Underground Station
- Tenure: Leasehold