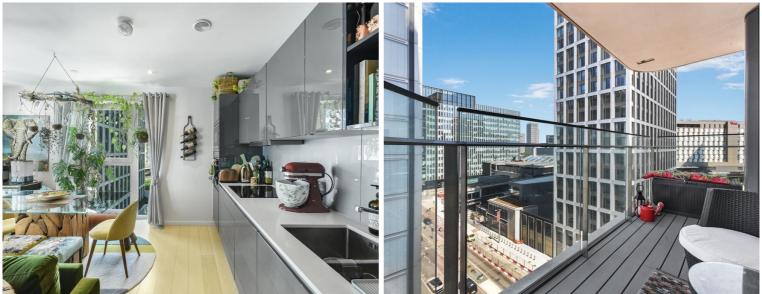

### Description

Newly available and ultra modern 9th floor 2 double bedroom 2 bathroom apartment in one of Stratford City's most sought after developments, Glasshouse Gardens E20.

Situated on the ninth floor and comprising of approximately 775 square feet, the property boasts an open kitchen/living area with integrated appliances, floor-to-ceiling-windows allowing plenty of light, private balcony overlooking the iconic Olympic legacy landmarks, two double bedrooms with fitted wardrobes and two bathrooms (including an en suite).

The development is directly opposite the amenities of Westfield Shopping Centre and a short walk from Stratford Underground Station. Residents further benefit from a 24hr concierge service with secure parcel delivery system and cold store for groceries delivery. Secure intercom entry, lift access and close to local amenities.

- 2 Bedrooms
- 2 Bathrooms
- 9th Floor modern apartment
- 24hr Concierge service
- Lift access
- Private balcony
- Communal landscaped gardens
- High speed broadband
- Close to Stratford Underground Station
- Tenure: Leasehold