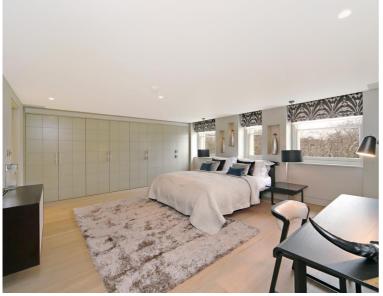

## Description

A truly spectacular penthouse apartment (with direct lift access) in this newly renovated building in Princes Gate. The property comprises master bedroom with en suite bathroom and walk-in wardrobe, second double bedroom with en suite bathroom, two further double bedrooms with en suite shower rooms, guest cloakroom, two reception rooms and a fully fitted, eat-in kitchen. The apartment has been refurbished and interior designed to the highest of standards and further benefits from excellent storage, air conditioning, an integrated sound system, a caretaker and a roof terrace offering amazing views over Princes Gardens.

- 4 Double bedrooms
- 2 Bathrooms (en suite)
- 2 Shower rooms (en suite)
- Guest cloakroom
- 2 Reception rooms
- Eat-in kitchen
- Third & fourth floor
- Direct lift access
- Roof terrace
- Caretaker