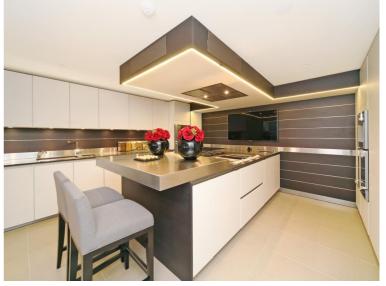

## Description

A truly spectacular penthouse apartment (with direct lift access) in this newly renovated building in Princes Gate. The property comprises master bedroom with en suite bathroom and walk-in wardrobe, second double bedroom with en suite bathroom, two further double bedrooms with en suite shower rooms, guest cloakroom, two reception rooms and a fully fitted, eat-in kitchen. The apartment has been refurbished and interior designed to the highest of standards and further benefits from excellent storage, air conditioning, an integrated sound system, a caretaker and a roof terrace offering amazing views over Princes Gardens.

- 4 Double bedrooms
- 2 Bathrooms (en suite)
- 2 Shower rooms (en suite)
- Guest cloakroom
- 2 Reception rooms
- Eat-in kitchen
- Third & fourth floor
- Direct lift access
- Roof terrace
- Caretaker