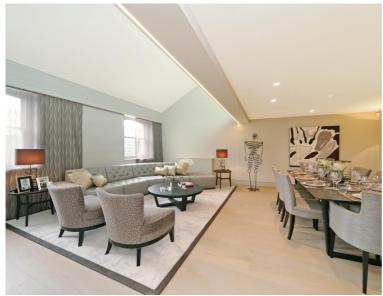

## Description

A truly spectacular penthouse apartment (with direct lift access) in this newly renovated building in Princes Gate. The property comprises master bedroom with en suite bathroom and walk-in wardrobe, second double bedroom with en suite bathroom, two further double bedrooms with en suite shower rooms, guest cloakroom, two reception rooms and a fully fitted, eat-in kitchen. The apartment has been refurbished and interior designed to the highest of standards and further benefits from excellent storage, air conditioning, an integrated sound system, a caretaker and a roof terrace offering amazing views over Princes Gardens.

- 4 Double bedrooms
- 2 Bathrooms (en suite)
- 2 Shower rooms (en suite)
- Guest cloakroom
- 2 Reception rooms
- Eat-in kitchen
- Third & fourth floor
- Direct lift access
- Roof terrace
- Caretaker