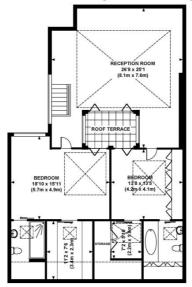

## Floorplan

3,300 sq ft | 307 sq m

Approx. gross internal area 3167 Sq.Ft. / 294.2 Sq.M. 3300 Sq.Ft. / 306.6 Sq.M. Inc. Restricted Height Area & Storage

FOURTH FLOOR

THIRD FLOOR

All measurements are approximate and for illustration purposes only as defined by the RICS Code of Measuring Practice © 2013 Dowling Jones Design www.dowlingjones.com 020 7610 9933