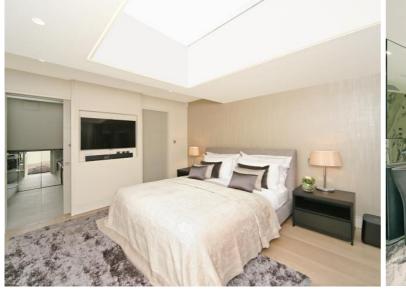

## Description

A truly spectacular penthouse apartment (with direct lift access) in this newly renovated building in Princes Gate. The property comprises master bedroom with en suite bathroom and walk-in wardrobe, second double bedroom with en suite bathroom, two further double bedrooms with en suite shower rooms, guest cloakroom, two reception rooms and a fully fitted, eat-in kitchen. The apartment has been refurbished and interior designed to the highest of standards and further benefits from excellent storage, air conditioning, an integrated sound system, a caretaker and a roof terrace offering amazing views over Princes Gardens.

- 4 Double bedrooms
- 2 Bathrooms (en suite)
- 2 Shower rooms (en suite)
- Guest cloakroom
- 2 Reception rooms
- Eat-in kitchen
- Third & fourth floor
- Direct lift access
- Roof terrace
- Caretaker