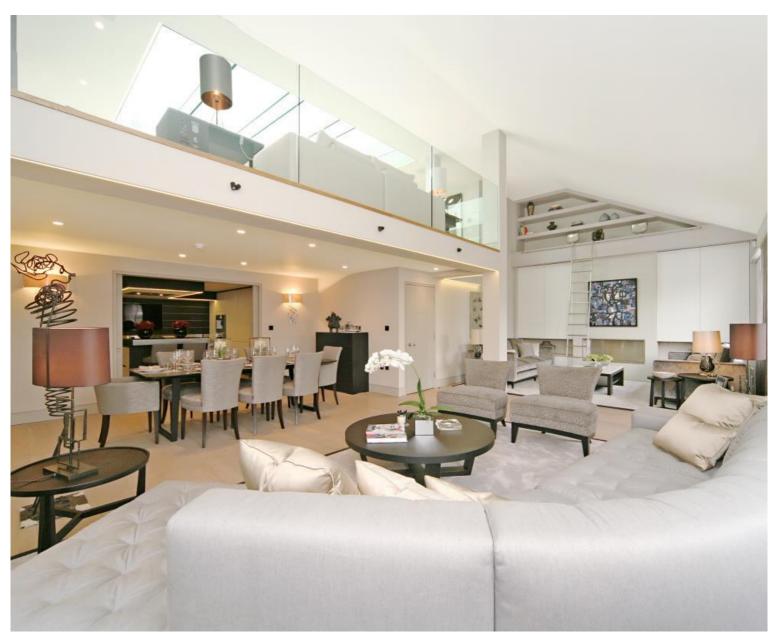

## Description

A truly spectacular penthouse apartment (with direct lift access) in this newly renovated building in Princes Gate. The property comprises master bedroom with en suite bathroom and walk-in wardrobe, second double bedroom with en suite bathroom, two further double bedrooms with en suite shower rooms, guest cloakroom, two reception rooms and a fully fitted, eat-in kitchen. The apartment has been refurbished and interior designed to the highest of standards and further benefits from excellent storage, air conditioning, an integrated sound system, a caretaker and a roof terrace offering amazing views over Princes Gardens.

- 4 Double bedrooms
- 2 Bathrooms (en suite)
- 2 Shower rooms (en suite)
- Guest cloakroom
- 2 Reception rooms
- Eat-in kitchen
- Third & fourth floor
- Direct lift access
- Roof terrace
- Caretaker