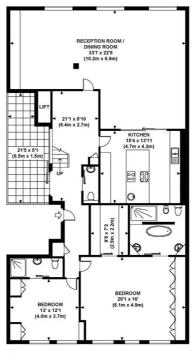

## Floorplan

3,300 sq ft | 307 sq m

Approx. gross internal area 3167 Sq.Ft. / 294.2 Sq.M. 3300 Sq.Ft. / 306.6 Sq.M. Inc. Restricted Height Area & Storage

FOURTH FLOOR

THIRD FLOOR

All measurements are approximate and for illustration purposes only as defined by the RICS Code of Measuring Practice © 2013 Dowling Jones Design www.dowlingjones.com 020 7610 9933