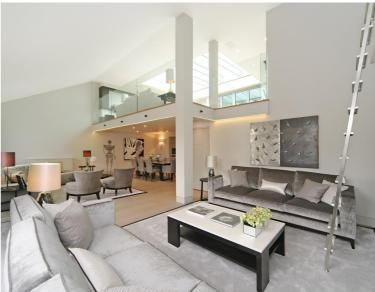

## Description

A truly spectacular penthouse apartment (with direct lift access) in this newly renovated building in Princes Gate. The property comprises master bedroom with en suite bathroom and walk-in wardrobe, second double bedroom with en suite bathroom, two further double bedrooms with en suite shower rooms, guest cloakroom, two reception rooms and a fully fitted, eat-in kitchen. The apartment has been refurbished and interior designed to the highest of standards and further benefits from excellent storage, air conditioning, an integrated sound system, a caretaker and a roof terrace offering amazing views over Princes Gardens.

- 4 Double bedrooms
- 2 Bathrooms (en suite)
- 2 Shower rooms (en suite)
- Guest cloakroom
- 2 Reception rooms
- Eat-in kitchen
- Third & fourth floor
- Direct lift access
- Roof terrace
- Caretaker