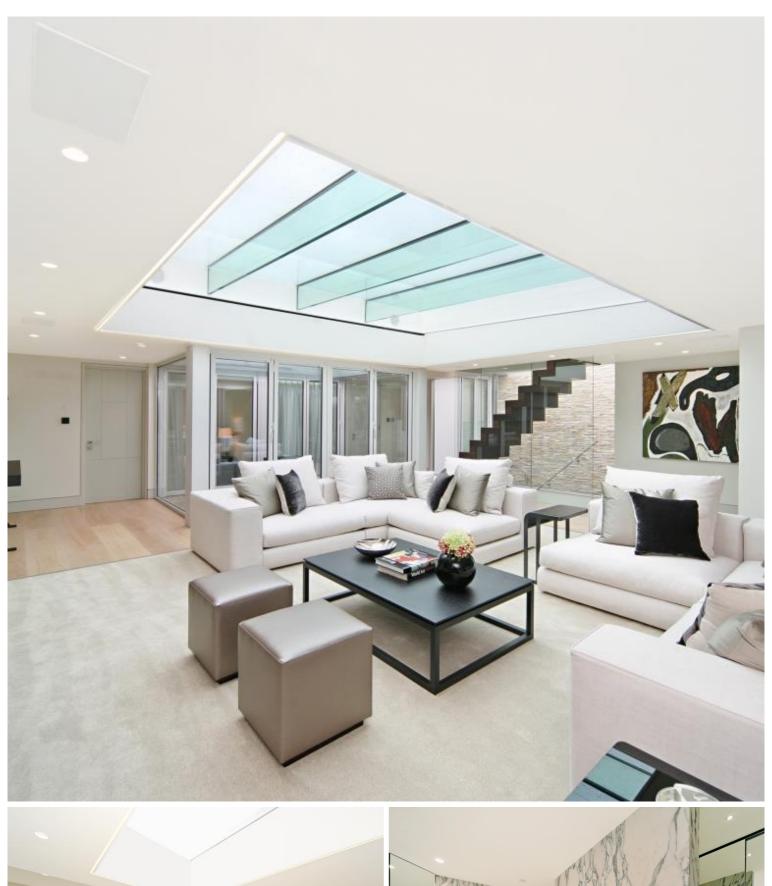

## Description

A truly spectacular penthouse apartment (with direct lift access) in this newly renovated building in Princes Gate. The property comprises master bedroom with en suite bathroom and walk-in wardrobe, second double bedroom with en suite bathroom, two further double bedrooms with en suite shower rooms, guest cloakroom, two reception rooms and a fully fitted, eat-in kitchen. The apartment has been refurbished and interior designed to the highest of standards and further benefits from excellent storage, air conditioning, an integrated sound system, a caretaker and a roof terrace offering amazing views over Princes Gardens.

- 4 Double bedrooms
- 2 Bathrooms (en suite)
- 2 Shower rooms (en suite)
- Guest cloakroom
- 2 Reception rooms
- Eat-in kitchen
- Third & fourth floor
- Direct lift access
- Roof terrace
- Caretaker