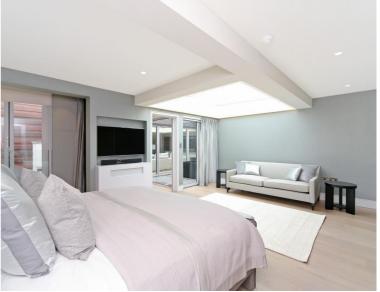

## Description

A truly spectacular penthouse apartment (with direct lift access) in this newly renovated building in Princes Gate. The property comprises master bedroom with en suite bathroom and walk-in wardrobe, second double bedroom with en suite bathroom, two further double bedrooms with en suite shower rooms, guest cloakroom, two reception rooms and a fully fitted, eat-in kitchen. The apartment has been refurbished and interior designed to the highest of standards and further benefits from excellent storage, air conditioning, an integrated sound system, a caretaker and a roof terrace offering amazing views over Princes Gardens.

- 4 Double bedrooms
- 2 Bathrooms (en suite)
- 2 Shower rooms (en suite)
- Guest cloakroom
- 2 Reception rooms
- Eat-in kitchen
- Third & fourth floor
- Direct lift access
- Roof terrace
- Caretaker