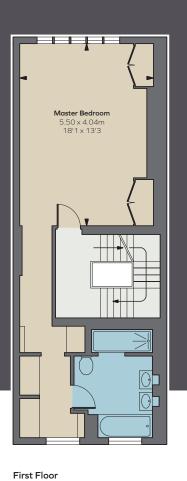

## ACCOMMODATION

- Master bedroom with en suite bathroom
- Four further double bedrooms
- One further bathroom
- One shower room
- Reception room with terrace access
- Dining room
- Kitchen/breakfast room
- Study
- Guest cloakroom
- Utility room

Approximate Gross Internal Area 2,702 sq ft 251.01 sq m Vault Storage 36 sq ft 3.30 sq m Total Areas Including Eaves 2,729 sq ft 253.54 sq m

These particulars are for general information only and do not constitute any part of an offer or contract. All statements contained therein are made without responsibility on the part of the vendors or lessors and are not to be relied upon as statement or representation of fact. Intending purchasers or lessees must satisfy themselves, by inspection, or otherwise, as to the correctness of each of the statements or dimensions contained in these particulars. This floorplan is for guidance only and not for valuation purposes. 09/06/23 JLL-23060B-01GG