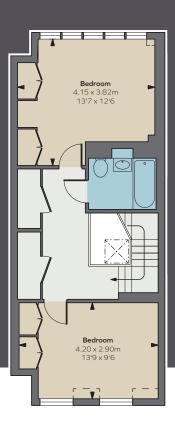

## ACCOMMODATION

- Master bedroom with en suite bathroom
- Four further double bedrooms
- One further bathroom
- One shower room
- Reception room with terrace access
- Dining room
- Kitchen/breakfast room
- Study
- Guest cloakroom
- Utility room

Approximate Gross Internal Area 2,702 sq ft 251.01 sq m Vault Storage 36 sq ft 3.30 sq m Total Areas Including Eaves 2,729 sq ft 253.54 sq m

These particulars are for general information only and do not constitute any part of an offer or contract. All statements contained therein are made without responsibility on the part of the vendors or lessors and are not to be relied upon as statement or representation of fact. Intending purchasers or lessees must satisfy themselves, by inspection, or otherwise, as to the correctness of each of the statements or dimensions contained in these particulars. This floorplan is for guidance only and not for valuation purposes. 09/06/23 JLL-23060B-01GG

Second Floor

Floorplan for guidance only, not to scale or valuations purposes. It must not be relied upon as a statement of fact. All measurements and areas are approximate and have been prepared in accordance with the current edition of the RICS Code of Measuring Practice. Third Floor