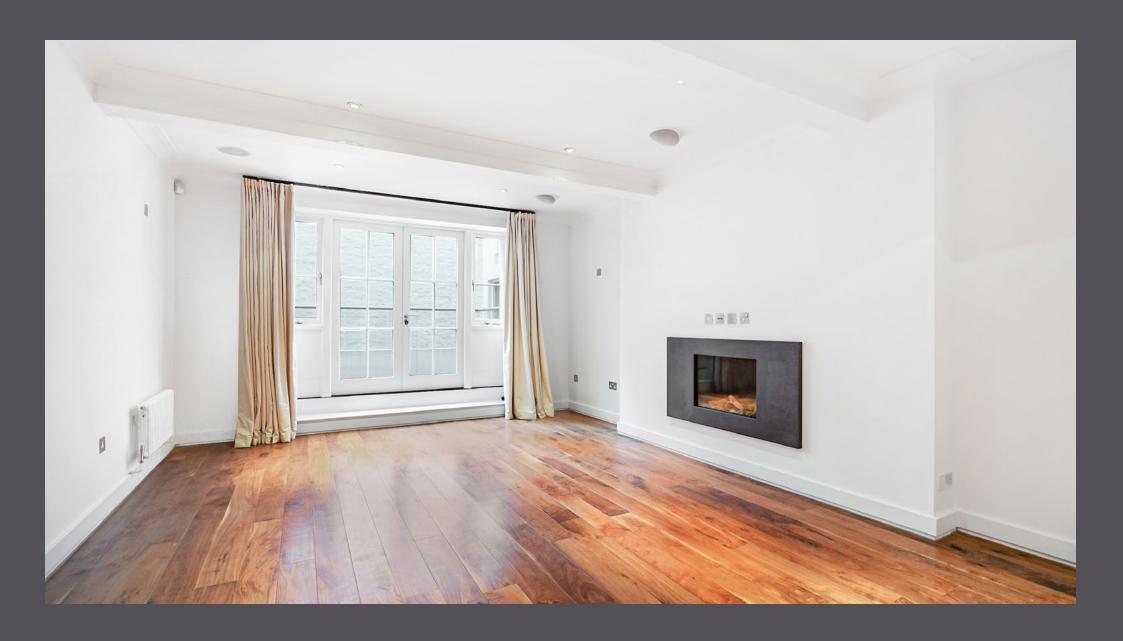

- AN EXQUISITE, LUXURIOUS HOME SPREAD OVER FIVE FLOORS OF THIS HANDSOME GEORGIAN BUILDING IN THE HEART OF WESTMINSTER.
- The property offers spacious family accommodation, including a master bedroom with en suite bathroom, four further bedrooms, one further bathroom and one shower room, reception room with terrace access, separate dining room, kitchen/breakfast room, study, guest cloakroom and utility area.
- Palace Street is situated close to Victoria station, Buckingham Palace and the open spaces of Green Park.

## ACCOMMODATION

- Master bedroom with en suite bathroom
- Four further double bedrooms
- One further bathroom
- One shower room
- Reception room with terrace access
- Dining room
- Kitchen/breakfast room
- Study
- Guest cloakroom
- Utility room

Study

3.64 x 2.91m

11'11 x 9'7

**Ground Floor** 

**Balcony** 2.96 x 1.93m

9'9 x 6'4

Reception Room

5.91 x 4.18m