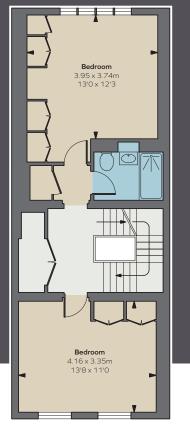

## ACCOMMODATION

- Master bedroom with en suite bathroom
- Four further double bedrooms
- One further bathroom
- One shower room
- Reception room with terrace access
- Dining room
- Kitchen/breakfast room
- Study
- Guest cloakroom
- Utility room

Approximate Gross Internal Area 2,702 sq ft 251.01 sq m Vault Storage 36 sq ft 3.30 sq m Total Areas Including Eaves 2,729 sq ft 253.54 sq m

These particulars are for general information only and do not constitute any part of an offer or contract. All statements contained therein are made without responsibility on the part of the vendors or lessors and are not to be relied upon as statement or representation of fact. Intending purchasers or lessees must satisfy themselves, by inspection, or otherwise, as to the correctness of each of the statements or dimensions contained in these particulars. This floorplan is for guidance only and not for valuation purposes. 09/06/23 JLL-23060B-01GG

Second Floor

Floorplan for guidance only, not to scale or valuations purposes. It must not be relied upon as a statement of fact. All measurements and areas are approximate and have been prepared in accordance with the current edition of the RICS Code of Measuring Practice. Third Floor